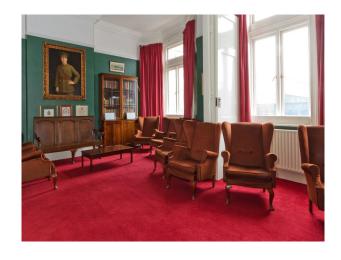

- Dining Room
- Residential View
- Meeting/Board Room
- Reception

| Interior                                    |  |
|---------------------------------------------|--|
| Large gym hall with shooting range on site. |  |
|                                             |  |
|                                             |  |
|                                             |  |
|                                             |  |
|                                             |  |
|                                             |  |