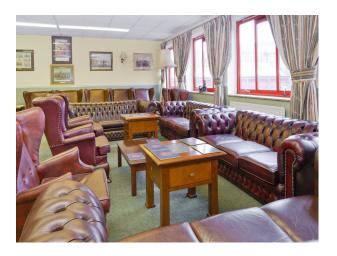

- Dining Room
- Residential View
- Meeting/Board Room
- Reception

| Interior                                    |  |
|---------------------------------------------|--|
| Large gym hall with shooting range on site. |  |
|                                             |  |
|                                             |  |
|                                             |  |
|                                             |  |
|                                             |  |
|                                             |  |