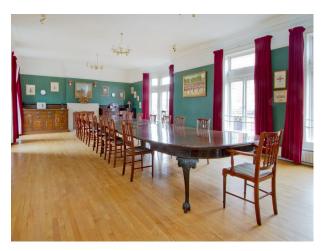

- Dining Room
- Residential View
- Meeting/Board Room
- Reception

| Interior                                    |  |
|---------------------------------------------|--|
| Large gym hall with shooting range on site. |  |
|                                             |  |
|                                             |  |
|                                             |  |
|                                             |  |
|                                             |  |
|                                             |  |