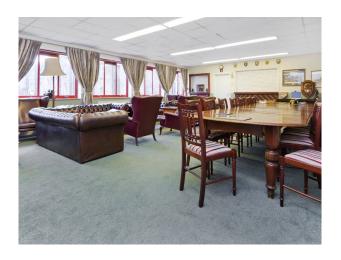

- Dining Room
- Residential View
- Meeting/Board Room
- Reception

| Interior                                    |  |
|---------------------------------------------|--|
| Large gym hall with shooting range on site. |  |
|                                             |  |
|                                             |  |
|                                             |  |
|                                             |  |
|                                             |  |
|                                             |  |