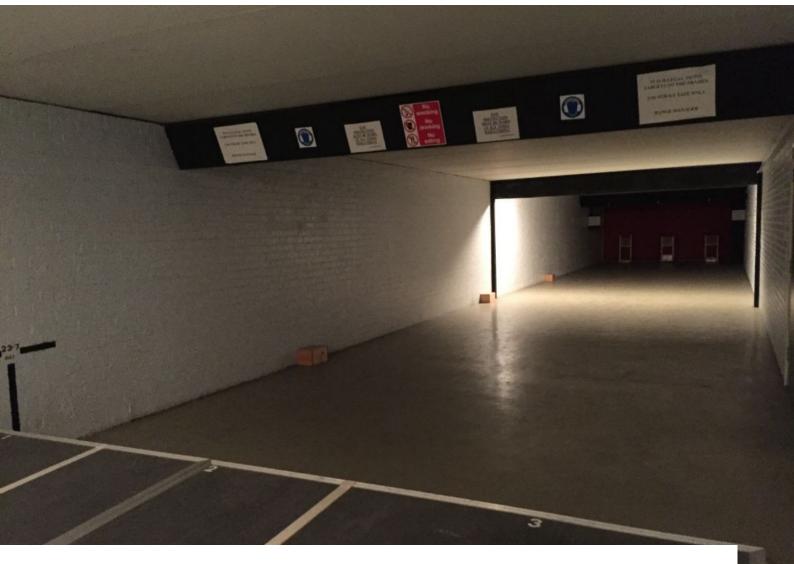

- Dining Room
- Residential View
- Meeting/Board Room
- Reception

| Interior                                    |  |
|---------------------------------------------|--|
| Large gym hall with shooting range on site. |  |
|                                             |  |
|                                             |  |
|                                             |  |
|                                             |  |
|                                             |  |
|                                             |  |