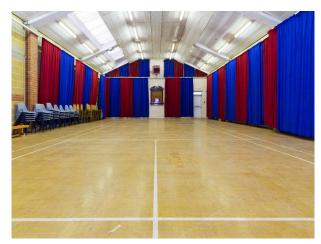

- Dining Room
- Residential View
- Meeting/Board Room
- Reception

| Interior                                    |  |
|---------------------------------------------|--|
| Large gym hall with shooting range on site. |  |
|                                             |  |
|                                             |  |
|                                             |  |
|                                             |  |
|                                             |  |
|                                             |  |