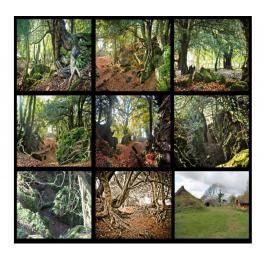

## SW2239 Inspiring Quarry And Rock Formations To Film Music Videos, Fashion Shoots, And More

Ancient Limestone Quarry offering dramatic backdrops for a range of filmed activities. This location can be used in conjunction with an Ancient woodland, (yew trees, grown over rocks, beautiful pronounced root formations), easily accessed cave systems, and a small Hamlet of Stoneage replica roundhouses.

## **Inspiring Quarry And Rock Formations To Film Music Videos, Fashion Shoots, And More**

Ancient Limestone Quarry offering dramatic backdrops for a range of filmed activities. This location can be used in conjunction with an Ancient woodland, (yew trees, grown over rocks, beautiful pronounced root formations), easily accessed cave systems, and a small Hamlet of Stoneage replica roundhouses.