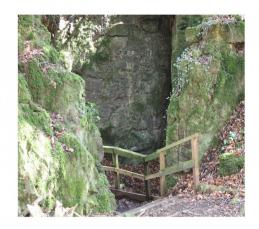

## SW2239 Inspiring Quarry And Rock Formations To Film Music Videos, Fashion Shoots, And More

Ancient Limestone Quarry offering dramatic backdrops for a range of filmed activities. This location can be used in conjunction with an Ancient woodland, (yew trees, grown over rocks, beautiful pronounced root formations), easily accessed cave systems, and a small Hamlet of Stoneage replica roundhouses.

## **Inspiring Quarry And Rock Formations To Film Music Videos, Fashion Shoots, And More**

Ancient Limestone Quarry offering dramatic backdrops for a range of filmed activities. This location can be used in conjunction with an Ancient woodland, (yew trees, grown over rocks, beautiful pronounced root formations), easily accessed cave systems, and a small Hamlet of Stoneage replica roundhouses.

Exterior