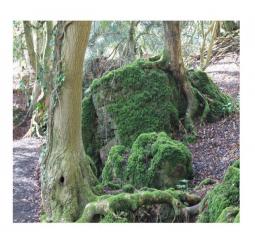

## SW2239 Inspiring Quarry And Rock Formations To Film Music Videos, Fashion Shoots, And More

Ancient Limestone Quarry offering dramatic backdrops for a range of filmed activities. This location can be used in conjunction with an Ancient woodland, (yew trees, grown over rocks, beautiful pronounced root formations), easily accessed cave systems, and a small Hamlet of Stoneage replica roundhouses.

## **Inspiring Quarry And Rock Formations To Film Music Videos, Fashion Shoots, And More**

Ancient Limestone Quarry offering dramatic backdrops for a range of filmed activities. This location can be used in conjunction with an Ancient woodland, (yew trees, grown over rocks, beautiful pronounced root formations), easily accessed cave systems, and a small Hamlet of Stoneage replica roundhouses.