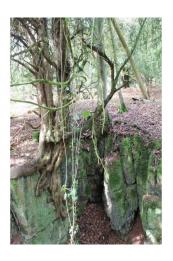

## SW2239 Inspiring Quarry And Rock Formations To Film Music Videos, Fashion Shoots, And More

Ancient Limestone Quarry offering dramatic backdrops for a range of filmed activities. This location can be used in conjunction with an Ancient woodland, (yew trees, grown over rocks, beautiful pronounced root formations), easily accessed cave systems, and a small Hamlet of Stoneage replica roundhouses.

## **Inspiring Quarry And Rock Formations To Film Music Videos, Fashion Shoots, And More**

Ancient Limestone Quarry offering dramatic backdrops for a range of filmed activities. This location can be used in conjunction with an Ancient woodland, (yew trees, grown over rocks, beautiful pronounced root formations), easily accessed cave systems, and a small Hamlet of Stoneage replica roundhouses.