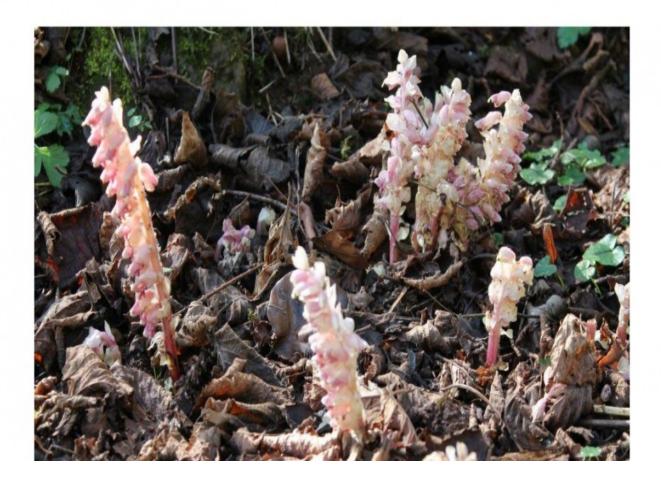

## SW2239 Inspiring Quarry And Rock Formations To Film Music Videos, Fashion Shoots, And More

Ancient Limestone Quarry offering dramatic backdrops for a range of filmed activities. This location can be used in conjunction with an Ancient woodland, (yew trees, grown over rocks, beautiful pronounced root formations), easily accessed cave systems, and a small Hamlet of Stoneage replica roundhouses.

## **Inspiring Quarry And Rock Formations To Film Music Videos, Fashion Shoots, And More**

Ancient Limestone Quarry offering dramatic backdrops for a range of filmed activities. This location can be used in conjunction with an Ancient woodland, (yew trees, grown over rocks, beautiful pronounced root formations), easily accessed cave systems, and a small Hamlet of Stoneage replica roundhouses.