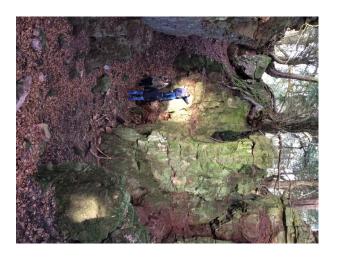

## SW2239 Inspiring Quarry And Rock Formations To Film Music Videos, Fashion Shoots, And More

Ancient Limestone Quarry offering dramatic backdrops for a range of filmed activities. This location can be used in conjunction with an Ancient woodland, (yew trees, grown over rocks, beautiful pronounced root formations), easily accessed cave systems, and a small Hamlet of Stoneage replica roundhouses.

## **Inspiring Quarry And Rock Formations To Film Music Videos, Fashion Shoots, And More**

Ancient Limestone Quarry offering dramatic backdrops for a range of filmed activities. This location can be used in conjunction with an Ancient woodland, (yew trees, grown over rocks, beautiful pronounced root formations), easily accessed cave systems, and a small Hamlet of Stoneage replica roundhouses.