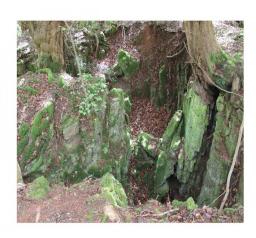

## SW2239 Inspiring Quarry And Rock Formations To Film Music Videos, Fashion Shoots, And More

Ancient Limestone Quarry offering dramatic backdrops for a range of filmed activities. This location can be used in conjunction with an Ancient woodland, (yew trees, grown over rocks, beautiful pronounced root formations), easily accessed cave systems, and a small Hamlet of Stoneage replica roundhouses.

## **Inspiring Quarry And Rock Formations To Film Music Videos, Fashion Shoots, And More**

Ancient Limestone Quarry offering dramatic backdrops for a range of filmed activities. This location can be used in conjunction with an Ancient woodland, (yew trees, grown over rocks, beautiful pronounced root formations), easily accessed cave systems, and a small Hamlet of Stoneage replica roundhouses.

Exterior