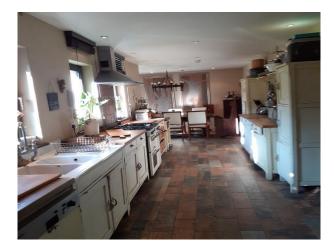

## SE4518 Island House with Eclectic Interior For Film Or Stills

Large house with a broad range of interestingly decorated rooms. The property is situated on a private island and has a private mooring and plentiful parking.

## Island House with Eclectic Interior For Film Or Stills

Large house with a broad range of interestingly decorated rooms. The property is situated on a private island and has a private mooring and plentiful parking.