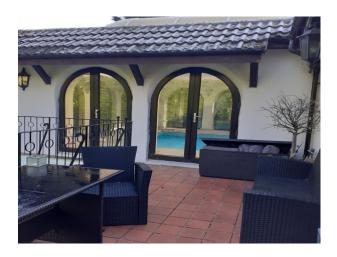

## SE4518 Island House with Eclectic Interior For Film Or Stills

Large house with a broad range of interestingly decorated rooms. The property is situated on a private island and has a private mooring and plentiful parking.

## Island House with Eclectic Interior For Film Or Stills

Large house with a broad range of interestingly decorated rooms. The property is situated on a private island and has a private mooring and plentiful parking.

Location: Berkshire, United Kingdom Within the M25: No Categories: Detached & Executive Houses | Swimming Pools | Eclectic

**Features:** 