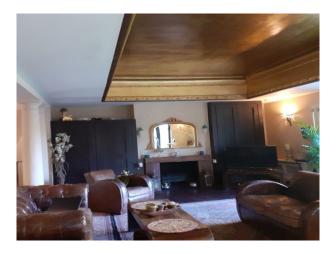

## SE4518 Island House with Eclectic Interior For Film Or Stills

Large house with a broad range of interestingly decorated rooms. The property is situated on a private island and has a private mooring and plentiful parking.

## Island House with Eclectic Interior For Film Or Stills

Large house with a broad range of interestingly decorated rooms. The property is situated on a private island and has a private mooring and plentiful parking.