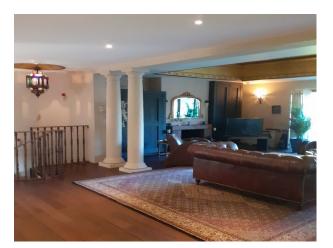

## SE4518 Island House with Eclectic Interior For Film Or Stills

Large house with a broad range of interestingly decorated rooms. The property is situated on a private island and has a private mooring and plentiful parking.

## Island House with Eclectic Interior For Film Or Stills

Large house with a broad range of interestingly decorated rooms. The property is situated on a private island and has a private mooring and plentiful parking.