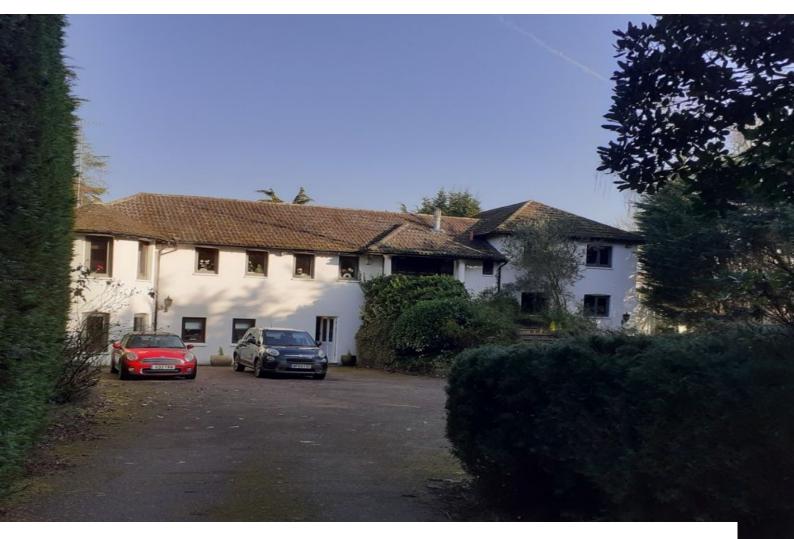

## SE4518 Island House with Eclectic Interior For Film Or Stills

Large house with a broad range of interestingly decorated rooms. The property is situated on a private island and has a private mooring and plentiful parking.

## Island House with Eclectic Interior For Film Or Stills

Large house with a broad range of interestingly decorated rooms. The property is situated on a private island and has a private mooring and plentiful parking.

Location: Berkshire, United Kingdom Within the M25: No Categories: Detached & Executive Houses | Swimming Pools | Eclectic

**Features:** 