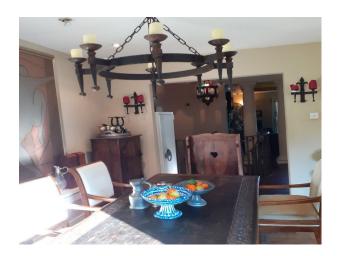

## SE4518 Island House with Eclectic Interior For Film Or Stills

Large house with a broad range of interestingly decorated rooms. The property is situated on a private island and has a private mooring and plentiful parking.

## Island House with Eclectic Interior For Film Or Stills

Large house with a broad range of interestingly decorated rooms. The property is situated on a private island and has a private mooring and plentiful parking.