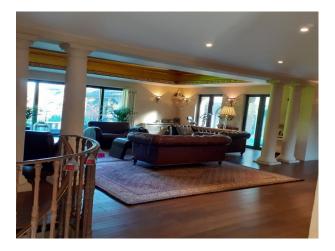

## SE4518 Island House with Eclectic Interior For Film Or Stills

Large house with a broad range of interestingly decorated rooms. The property is situated on a private island and has a private mooring and plentiful parking.

## Island House with Eclectic Interior For Film Or Stills

Large house with a broad range of interestingly decorated rooms. The property is situated on a private island and has a private mooring and plentiful parking.