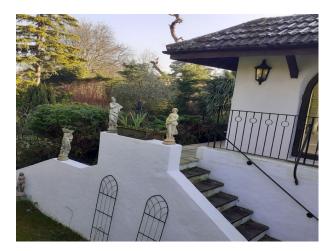

## SE4518 Island House with Eclectic Interior For Film Or Stills

Large house with a broad range of interestingly decorated rooms. The property is situated on a private island and has a private mooring and plentiful parking.

## Island House with Eclectic Interior For Film Or Stills

Large house with a broad range of interestingly decorated rooms. The property is situated on a private island and has a private mooring and plentiful parking.