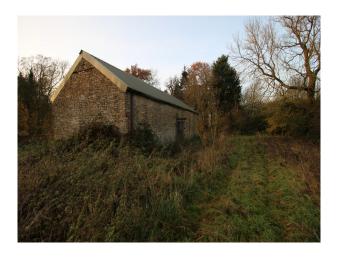

# SE2647 Isolated Rustic Barn For Filming

Isolated and rustic barn with corrugated tin roof and stone walls now available to hire for filming and photo shoots. Production facilities are available closeby.

### **Isolated Rustic Barn For Filming**

Isolated and rustic barn with corrugated tin roof and stone walls now available to hire for filming and photo shoots. Production facilities are available closeby.

#### Interior

One of several empty barns. Each barn is presented in a largely untouched condition but are generally water tight. There tend not to be any windows in the buildings, and no power or water either although there is an opportunities to set up a production base in nearby buildings.

#### Exterior

Several barns,, most are isolated and accessed from fields on the estate.