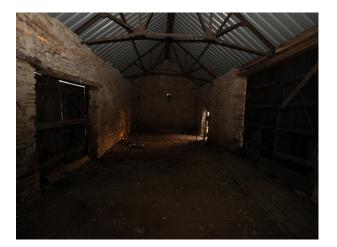

#### Interior

One of several empty barns. Each barn is presented in a largely untouched condition but are generally water tight. There tend not to be any windows in the buildings, and no power or water either although there is an opportunities to set up a production base in nearby buildings.

#### Exterior

Several barns,, most are isolated and accessed from fields on the estate.