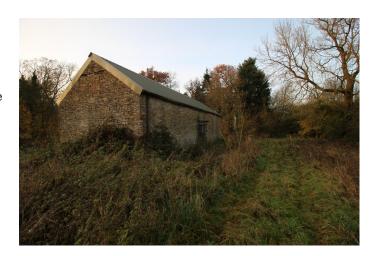

# SE2647 Isolated Rustic Barn For Filming

Isolated and rustic barn with corrugated tin roof and stone walls now available to hire for filming and photo shoots. Production facilities are available closeby.

### **Isolated Rustic Barn For Filming**

Isolated and rustic barn with corrugated tin roof and stone walls now available to hire for filming and photo shoots. Production facilities are available closeby.

#### Interior

One of several empty barns. Each barn is presented in a largely untouched condition but are generally water tight. There tend not to be any windows in the buildings, and no power or water either although there is an opportunities to set up a production base in nearby buildings.

#### Exterior

Several barns,, most are isolated and accessed from fields on the estate.