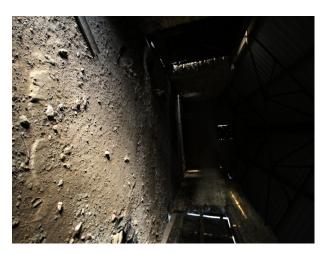

#### Interior

One of several empty barns. Each barn is presented in a largely untouched condition but are generally water tight. There tend not to be any windows in the buildings, and no power or water either although there is an opportunities to set up a production base in nearby buildings.