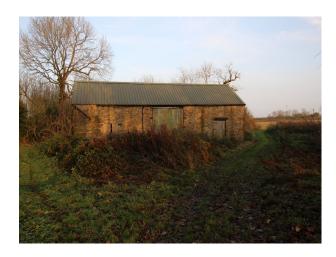

# SE2647 Isolated Rustic Barn For Filming

Isolated and rustic barn with corrugated tin roof and stone walls now available to hire for filming and photo shoots. Production facilities are available closeby.

### **Isolated Rustic Barn For Filming**

Isolated and rustic barn with corrugated tin roof and stone walls now available to hire for filming and photo shoots. Production facilities are available closeby.

#### Interior

One of several empty barns. Each barn is presented in a largely untouched condition but are generally water tight. There tend not to be any windows in the buildings, and no power or water either although there is an opportunities to set up a production base in nearby buildings.

#### Exterior

Several barns,, most are isolated and accessed from fields on the estate.