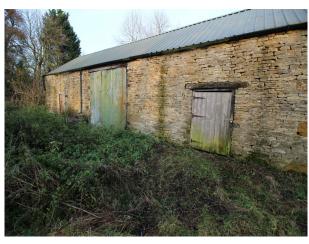

# SE2647 Isolated Rustic Barn For Filming

Isolated and rustic barn with corrugated tin roof and stone walls now available to hire for filming and photo shoots. Production facilities are available closeby.

### **Isolated Rustic Barn For Filming**

Isolated and rustic barn with corrugated tin roof and stone walls now available to hire for filming and photo shoots. Production facilities are available closeby.

#### Exterior

Several barns,, most are isolated and accessed from fields on the estate.