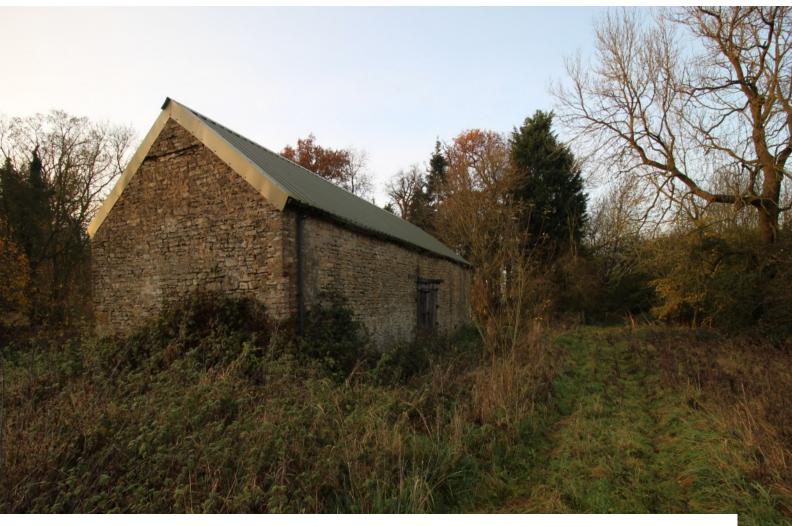

# SE2647 Isolated Rustic Barn For Filming

Isolated and rustic barn with corrugated tin roof and stone walls now available to hire for filming and photo shoots. Production facilities are available closeby.

### **Isolated Rustic Barn For Filming**

Isolated and rustic barn with corrugated tin roof and stone walls now available to hire for filming and photo shoots. Production facilities are available closeby.

#### Interior

One of several empty barns. Each barn is presented in a largely untouched condition but are generally water tight. There tend not to be any windows in the buildings, and no power or water either although there is an opportunities to set up a production base in nearby buildings.

#### Exterior

Several barns,, most are isolated and accessed from fields on the estate.