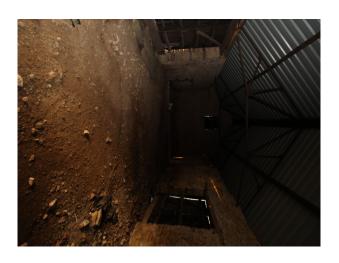

#### Interior

One of several empty barns. Each barn is presented in a largely untouched condition but are generally water tight. There tend not to be any windows in the buildings, and no power or water either although there is an opportunities to set up a production base in nearby buildings.