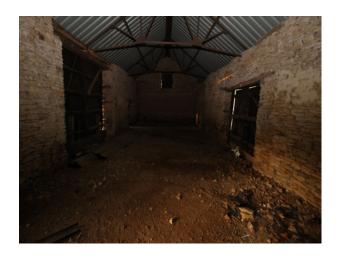

#### Interior

One of several empty barns. Each barn is presented in a largely untouched condition but are generally water tight. There tend not to be any windows in the buildings, and no power or water either although there is an opportunities to set up a production base in nearby buildings.