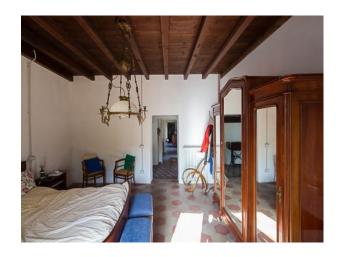

#### Interior

Property Features Include:

- Some original features
- Spacious rooms
- High ceilings
- Patterned tiled floor
- Original beams
- Eclectic decor
- Kitchen with red units
- Fireplace in bedroom
- Shoot and stay option
- See also IT1008, IT1009, IT1010, IT1011