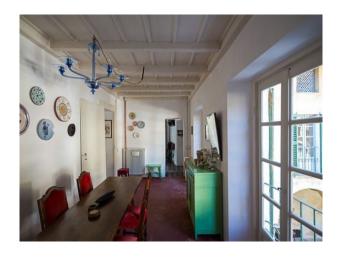

#### Interior

Property Features Include:

- Some original features
- Spacious rooms
- High ceilings
- Patterned tiled floor
- Original beams
- Eclectic decor
- Kitchen with red units
- Fireplace in bedroom
- Shoot and stay option
- See also IT1008, IT1009, IT1010, IT1011