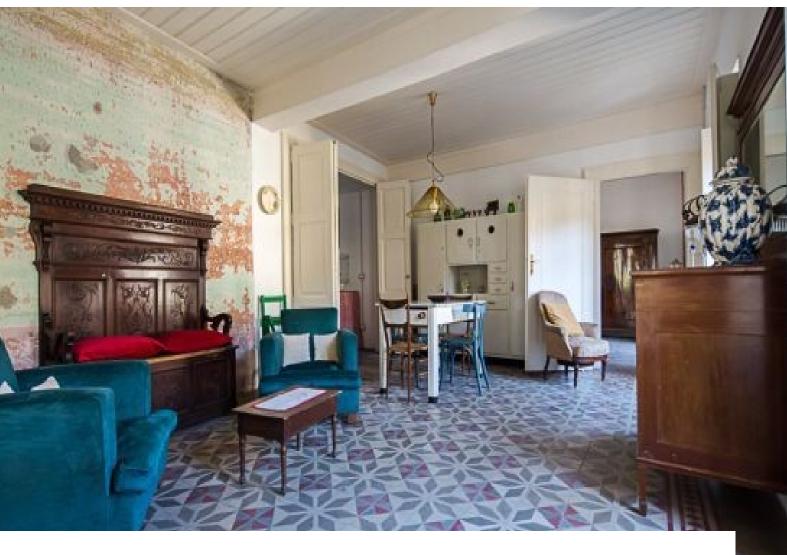

#### Interior

Property Features Include:

- Some original features
- Spacious rooms
- High ceilings
- Patterned tiled floor
- Original beams
- Eclectic decor
- Kitchen with red units
- Fireplace in bedroom
- Shoot and stay option
- See also IT1008, IT1009, IT1010, IT1011