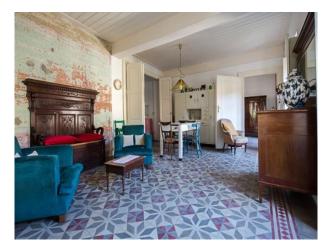

### **Features:**

| <b>Bathroom Types</b>                         | <b>Bedroom Types</b>                                 | Exterior Features                                                                      | Facilities                                                           |
|-----------------------------------------------|------------------------------------------------------|----------------------------------------------------------------------------------------|----------------------------------------------------------------------|
| • Family Bathroom                             | • Double Bedroom                                     | Courtyard                                                                              | <ul><li>Domestic Power</li><li>Mains Water</li><li>Toilets</li></ul> |
| Floors                                        | Interior Features                                    | Kitchen types                                                                          | Parking                                                              |
| • Tiled Floor                                 | <ul><li>Furnished</li><li>Period Fireplace</li></ul> | <ul><li>Coloured Units</li><li>Cream &amp; White Units</li><li>Retro Kitchen</li></ul> | • Driveway                                                           |
| Rooms                                         | Views                                                | Walls & Windows                                                                        |                                                                      |
| <ul><li>Dining Room</li><li>Hallway</li></ul> | • Countryside View                                   | <ul><li> Exposed Beams</li><li> Painted Walls</li></ul>                                |                                                                      |

#### Interior

Property Features Include:

- Some original features
- Spacious rooms
- High ceilings
- Patterned tiled floor
- Original beams
- Eclectic decor
- Kitchen with red units
- Fireplace in bedroom
- Shoot and stay option
- See also IT1008, IT1009, IT1010, IT1011