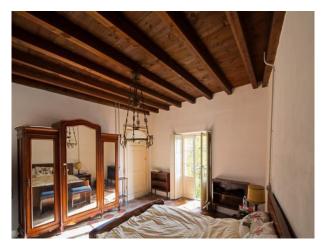

#### Interior

Property Features Include:

- Some original features
- Spacious rooms
- High ceilings
- Patterned tiled floor
- Original beams
- Eclectic decor
- Kitchen with red units
- Fireplace in bedroom
- Shoot and stay option
- See also IT1008, IT1009, IT1010, IT1011