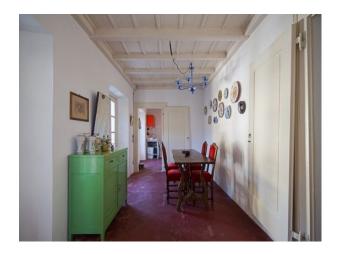

#### Interior

Property Features Include:

- Some original features
- Spacious rooms
- High ceilings
- Patterned tiled floor
- Original beams
- Eclectic decor
- Kitchen with red units
- Fireplace in bedroom
- Shoot and stay option
- See also IT1008, IT1009, IT1010, IT1011