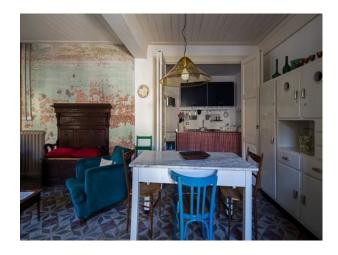

#### Interior

Property Features Include:

- Some original features
- Spacious rooms
- High ceilings
- Patterned tiled floor
- Original beams
- Eclectic decor
- Kitchen with red units
- Fireplace in bedroom
- Shoot and stay option
- See also IT1008, IT1009, IT1010, IT1011