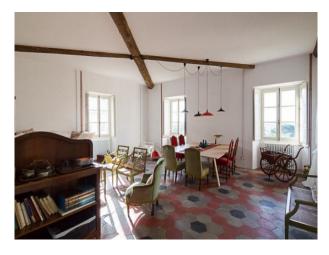

#### Interior

Property Features Include:

- Some original features
- Spacious rooms
- High ceilings
- Patterned tiled floor
- Original beams
- Eclectic decor
- Kitchen with red units
- Fireplace in bedroom
- Shoot and stay option
- See also IT1008, IT1009, IT1010, IT1011