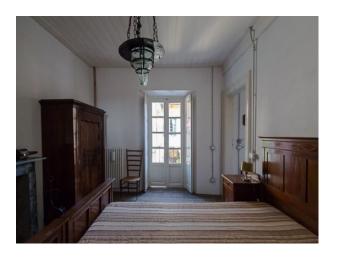

#### Interior

Property Features Include:

- Some original features
- Spacious rooms
- High ceilings
- Patterned tiled floor
- Original beams
- Eclectic decor
- Kitchen with red units
- Fireplace in bedroom
- Shoot and stay option
- See also IT1008, IT1009, IT1010, IT1011