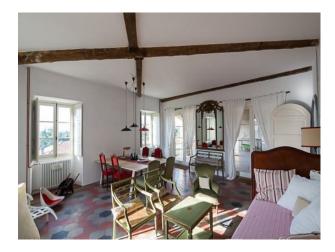

#### Interior

Property Features Include:

- Some original features
- Spacious rooms
- High ceilings
- Patterned tiled floor
- Original beams
- Eclectic decor
- Kitchen with red units
- Fireplace in bedroom
- Shoot and stay option
- See also IT1008, IT1009, IT1010, IT1011