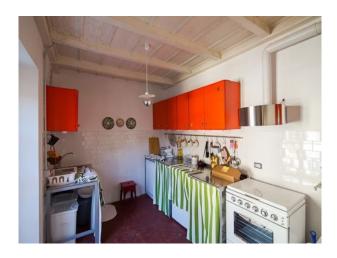

### **Features:**

| <b>Bathroom Types</b>                         | <b>Bedroom Types</b>                                 | Exterior Features                                                                      | Facilities                                                           |
|-----------------------------------------------|------------------------------------------------------|----------------------------------------------------------------------------------------|----------------------------------------------------------------------|
| • Family Bathroom                             | • Double Bedroom                                     | Courtyard                                                                              | <ul><li>Domestic Power</li><li>Mains Water</li><li>Toilets</li></ul> |
| Floors                                        | Interior Features                                    | Kitchen types                                                                          | Parking                                                              |
| • Tiled Floor                                 | <ul><li>Furnished</li><li>Period Fireplace</li></ul> | <ul><li>Coloured Units</li><li>Cream &amp; White Units</li><li>Retro Kitchen</li></ul> | • Driveway                                                           |
| Rooms                                         | Views                                                | Walls & Windows                                                                        |                                                                      |
| <ul><li>Dining Room</li><li>Hallway</li></ul> | • Countryside View                                   | <ul><li> Exposed Beams</li><li> Painted Walls</li></ul>                                |                                                                      |

#### Interior

Property Features Include:

- Some original features
- Spacious rooms
- High ceilings
- Patterned tiled floor
- Original beams
- Eclectic decor
- Kitchen with red units
- Fireplace in bedroom
- Shoot and stay option
- See also IT1008, IT1009, IT1010, IT1011