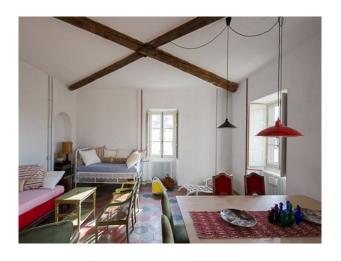

#### Interior

Property Features Include:

- Some original features
- Spacious rooms
- High ceilings
- Patterned tiled floor
- Original beams
- Eclectic decor
- Kitchen with red units
- Fireplace in bedroom
- Shoot and stay option
- See also IT1008, IT1009, IT1010, IT1011