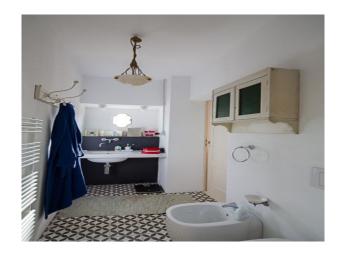

### **Features:**

| <b>Bathroom Types</b>                         | <b>Bedroom Types</b>                                 | Exterior Features                                                                      | Facilities                                                           |
|-----------------------------------------------|------------------------------------------------------|----------------------------------------------------------------------------------------|----------------------------------------------------------------------|
| • Family Bathroom                             | • Double Bedroom                                     | Courtyard                                                                              | <ul><li>Domestic Power</li><li>Mains Water</li><li>Toilets</li></ul> |
| Floors                                        | Interior Features                                    | Kitchen types                                                                          | Parking                                                              |
| • Tiled Floor                                 | <ul><li>Furnished</li><li>Period Fireplace</li></ul> | <ul><li>Coloured Units</li><li>Cream &amp; White Units</li><li>Retro Kitchen</li></ul> | • Driveway                                                           |
| Rooms                                         | Views                                                | Walls & Windows                                                                        |                                                                      |
| <ul><li>Dining Room</li><li>Hallway</li></ul> | • Countryside View                                   | <ul><li> Exposed Beams</li><li> Painted Walls</li></ul>                                |                                                                      |

#### Interior

Property Features Include:

- Some original features
- Spacious rooms
- High ceilings
- Patterned tiled floor
- Original beams
- Eclectic decor
- Kitchen with red units
- Fireplace in bedroom
- Shoot and stay option
- See also IT1008, IT1009, IT1010, IT1011