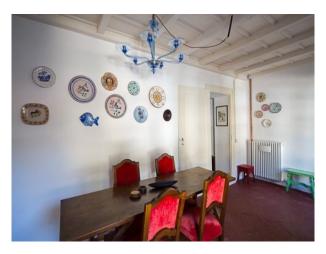

#### Interior

Property Features Include:

- Some original features
- Spacious rooms
- High ceilings
- Patterned tiled floor
- Original beams
- Eclectic decor
- Kitchen with red units
- Fireplace in bedroom
- Shoot and stay option
- See also IT1008, IT1009, IT1010, IT1011