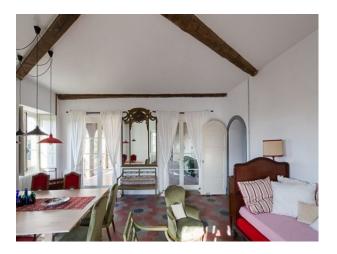

### **Features:**

| <b>Bathroom Types</b>                         | <b>Bedroom Types</b>                                 | Exterior Features                                                                      | Facilities                                                           |
|-----------------------------------------------|------------------------------------------------------|----------------------------------------------------------------------------------------|----------------------------------------------------------------------|
| • Family Bathroom                             | • Double Bedroom                                     | Courtyard                                                                              | <ul><li>Domestic Power</li><li>Mains Water</li><li>Toilets</li></ul> |
| Floors                                        | Interior Features                                    | Kitchen types                                                                          | Parking                                                              |
| • Tiled Floor                                 | <ul><li>Furnished</li><li>Period Fireplace</li></ul> | <ul><li>Coloured Units</li><li>Cream &amp; White Units</li><li>Retro Kitchen</li></ul> | • Driveway                                                           |
| Rooms                                         | Views                                                | Walls & Windows                                                                        |                                                                      |
| <ul><li>Dining Room</li><li>Hallway</li></ul> | • Countryside View                                   | <ul><li> Exposed Beams</li><li> Painted Walls</li></ul>                                |                                                                      |

#### Interior

Property Features Include:

- Some original features
- Spacious rooms
- High ceilings
- Patterned tiled floor
- Original beams
- Eclectic decor
- Kitchen with red units
- Fireplace in bedroom
- Shoot and stay option
- See also IT1008, IT1009, IT1010, IT1011