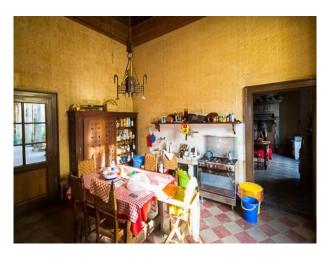

### **Features:**

| Bathroom Types                                                                  | <b>Bedroom Types</b>                                    | Facilities                                                                                   | Floors                                            |
|---------------------------------------------------------------------------------|---------------------------------------------------------|----------------------------------------------------------------------------------------------|---------------------------------------------------|
| • Period Bathroom                                                               | • Double Bedroom                                        | <ul><li>Domestic Power</li><li>Internet Access</li><li>Mains Water</li><li>Toilets</li></ul> | • Tiled Floor                                     |
| Interior Features                                                               | Kitchen types                                           | Parking                                                                                      | Rooms                                             |
| <ul><li>Furnished</li><li>Period Fireplace</li><li>Wood Burning Stove</li></ul> | • Rustic Kitchens                                       | • Parking Nearby                                                                             | <ul><li>Dining Room</li><li>Living Room</li></ul> |
| Views                                                                           | Walls & Windows                                         |                                                                                              |                                                   |
| • Countryside View                                                              | <ul><li> Exposed Beams</li><li> Large Windows</li></ul> |                                                                                              |                                                   |

#### Interior

Property Features Include:

- Original period features
- Decorative ceilings
- Diningroom
- Large decorative fireplaces
- Tiles Floors
- High ceilings
- Chandeliers
- Shoot and stay location
- See also IT1009, IT1010 and IT1011