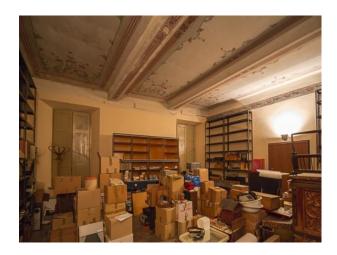

#### Interior

Property Features Include:

- Original period features
- Decorative ceilings
- Diningroom
- Large decorative fireplaces
- Tiles Floors
- High ceilings
- Chandeliers
- Shoot and stay location
- See also IT1009, IT1010 and IT1011