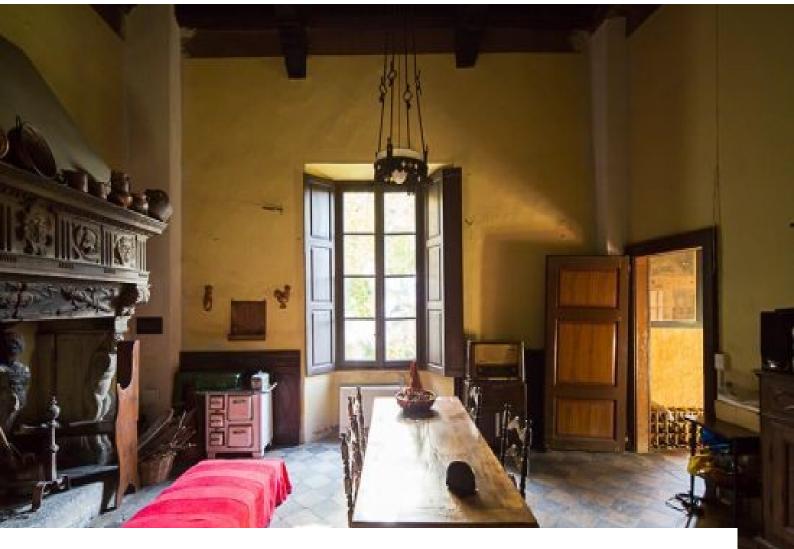

### **Features:**

| Bathroom Types                                                                  | <b>Bedroom Types</b>                                    | Facilities                                                                                   | Floors                                            |
|---------------------------------------------------------------------------------|---------------------------------------------------------|----------------------------------------------------------------------------------------------|---------------------------------------------------|
| • Period Bathroom                                                               | • Double Bedroom                                        | <ul><li>Domestic Power</li><li>Internet Access</li><li>Mains Water</li><li>Toilets</li></ul> | • Tiled Floor                                     |
| Interior Features                                                               | Kitchen types                                           | Parking                                                                                      | Rooms                                             |
| <ul><li>Furnished</li><li>Period Fireplace</li><li>Wood Burning Stove</li></ul> | • Rustic Kitchens                                       | • Parking Nearby                                                                             | <ul><li>Dining Room</li><li>Living Room</li></ul> |
| Views                                                                           | Walls & Windows                                         |                                                                                              |                                                   |
| • Countryside View                                                              | <ul><li> Exposed Beams</li><li> Large Windows</li></ul> |                                                                                              |                                                   |

#### Interior

Property Features Include:

- Original period features
- Decorative ceilings
- Diningroom
- Large decorative fireplaces
- Tiles Floors
- High ceilings
- Chandeliers
- Shoot and stay location
- See also IT1009, IT1010 and IT1011