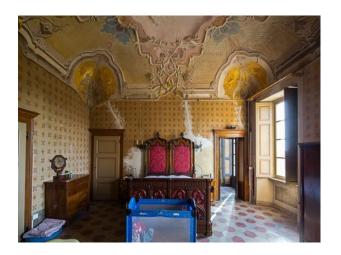

#### Interior

Property Features Include:

- Original period features
- Decorative ceilings
- Diningroom
- Large decorative fireplaces
- Tiles Floors
- High ceilings
- Chandeliers
- Shoot and stay location
- See also IT1009, IT1010 and IT1011