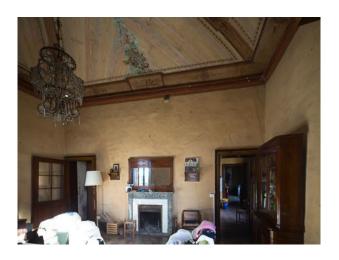

#### Interior

Property Features Include:

- Original period features
- Decorative ceilings
- Diningroom
- Large decorative fireplaces
- Tiles Floors
- High ceilings
- Chandeliers
- Shoot and stay location
- See also IT1009, IT1010 and IT1011