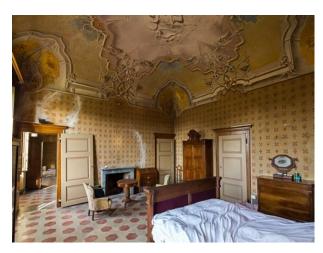

### **Features:**

| Bathroom Types                                                                  | <b>Bedroom Types</b>                                    | Facilities                                                                                   | Floors                                            |
|---------------------------------------------------------------------------------|---------------------------------------------------------|----------------------------------------------------------------------------------------------|---------------------------------------------------|
| • Period Bathroom                                                               | • Double Bedroom                                        | <ul><li>Domestic Power</li><li>Internet Access</li><li>Mains Water</li><li>Toilets</li></ul> | • Tiled Floor                                     |
| Interior Features                                                               | Kitchen types                                           | Parking                                                                                      | Rooms                                             |
| <ul><li>Furnished</li><li>Period Fireplace</li><li>Wood Burning Stove</li></ul> | • Rustic Kitchens                                       | • Parking Nearby                                                                             | <ul><li>Dining Room</li><li>Living Room</li></ul> |
| Views                                                                           | Walls & Windows                                         |                                                                                              |                                                   |
| • Countryside View                                                              | <ul><li> Exposed Beams</li><li> Large Windows</li></ul> |                                                                                              |                                                   |

#### Interior

Property Features Include:

- Original period features
- Decorative ceilings
- Diningroom
- Large decorative fireplaces
- Tiles Floors
- High ceilings
- Chandeliers
- Shoot and stay location
- See also IT1009, IT1010 and IT1011