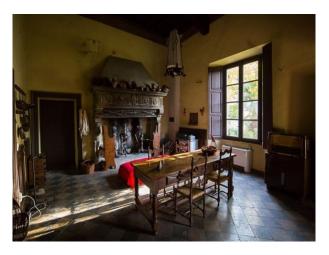

### **Features:**

| Bathroom Types                                                                  | <b>Bedroom Types</b>                                    | Facilities                                                                                   | Floors                                            |
|---------------------------------------------------------------------------------|---------------------------------------------------------|----------------------------------------------------------------------------------------------|---------------------------------------------------|
| • Period Bathroom                                                               | • Double Bedroom                                        | <ul><li>Domestic Power</li><li>Internet Access</li><li>Mains Water</li><li>Toilets</li></ul> | • Tiled Floor                                     |
| Interior Features                                                               | Kitchen types                                           | Parking                                                                                      | Rooms                                             |
| <ul><li>Furnished</li><li>Period Fireplace</li><li>Wood Burning Stove</li></ul> | • Rustic Kitchens                                       | • Parking Nearby                                                                             | <ul><li>Dining Room</li><li>Living Room</li></ul> |
| Views                                                                           | Walls & Windows                                         |                                                                                              |                                                   |
| • Countryside View                                                              | <ul><li> Exposed Beams</li><li> Large Windows</li></ul> |                                                                                              |                                                   |

#### Interior

Property Features Include:

- Original period features
- Decorative ceilings
- Diningroom
- Large decorative fireplaces
- Tiles Floors
- High ceilings
- Chandeliers
- Shoot and stay location
- See also IT1009, IT1010 and IT1011