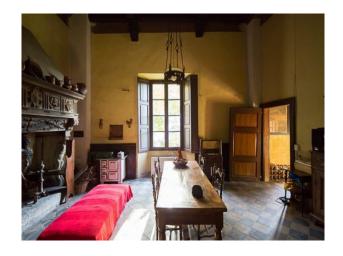

### **Features:**

| Bathroom Types                                                                  | <b>Bedroom Types</b>                                    | Facilities                                                                                   | Floors                                            |
|---------------------------------------------------------------------------------|---------------------------------------------------------|----------------------------------------------------------------------------------------------|---------------------------------------------------|
| • Period Bathroom                                                               | • Double Bedroom                                        | <ul><li>Domestic Power</li><li>Internet Access</li><li>Mains Water</li><li>Toilets</li></ul> | • Tiled Floor                                     |
| Interior Features                                                               | Kitchen types                                           | Parking                                                                                      | Rooms                                             |
| <ul><li>Furnished</li><li>Period Fireplace</li><li>Wood Burning Stove</li></ul> | • Rustic Kitchens                                       | • Parking Nearby                                                                             | <ul><li>Dining Room</li><li>Living Room</li></ul> |
| Views                                                                           | Walls & Windows                                         |                                                                                              |                                                   |
| • Countryside View                                                              | <ul><li> Exposed Beams</li><li> Large Windows</li></ul> |                                                                                              |                                                   |

#### Interior

Property Features Include:

- Original period features
- Decorative ceilings
- Diningroom
- Large decorative fireplaces
- Tiles Floors
- High ceilings
- Chandeliers
- Shoot and stay location
- See also IT1009, IT1010 and IT1011