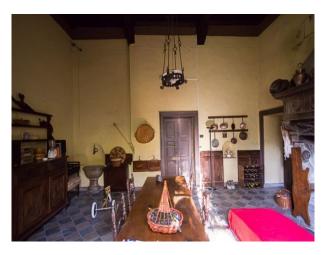

#### Interior

Property Features Include:

- Original period features
- Decorative ceilings
- Diningroom
- Large decorative fireplaces
- Tiles Floors
- High ceilings
- Chandeliers
- Shoot and stay location
- See also IT1009, IT1010 and IT1011