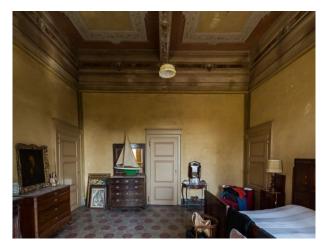

#### Interior

Property Features Include:

- Original period features
- Decorative ceilings
- Diningroom
- Large decorative fireplaces
- Tiles Floors
- High ceilings
- Chandeliers
- Shoot and stay location
- See also IT1009, IT1010 and IT1011