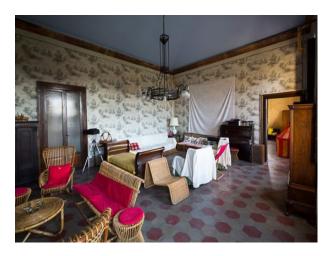

#### Interior

Property Features Include:

- Original period features
- Decorative ceilings
- Diningroom
- Large decorative fireplaces
- Tiles Floors
- High ceilings
- Chandeliers
- Shoot and stay location
- See also IT1009, IT1010 and IT1011