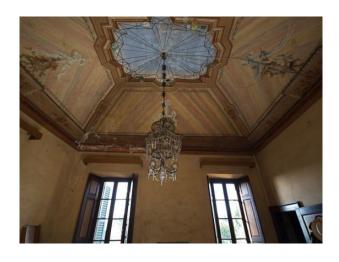

#### Interior

Property Features Include:

- Original period features
- Decorative ceilings
- Diningroom
- Large decorative fireplaces
- Tiles Floors
- High ceilings
- Chandeliers
- Shoot and stay location
- See also IT1009, IT1010 and IT1011