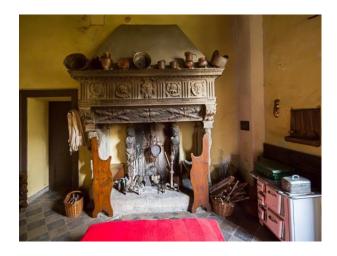

### **Features:**

| Bathroom Types                                                                  | <b>Bedroom Types</b>                                    | Facilities                                                                                   | Floors                                            |
|---------------------------------------------------------------------------------|---------------------------------------------------------|----------------------------------------------------------------------------------------------|---------------------------------------------------|
| • Period Bathroom                                                               | • Double Bedroom                                        | <ul><li>Domestic Power</li><li>Internet Access</li><li>Mains Water</li><li>Toilets</li></ul> | • Tiled Floor                                     |
| Interior Features                                                               | Kitchen types                                           | Parking                                                                                      | Rooms                                             |
| <ul><li>Furnished</li><li>Period Fireplace</li><li>Wood Burning Stove</li></ul> | • Rustic Kitchens                                       | • Parking Nearby                                                                             | <ul><li>Dining Room</li><li>Living Room</li></ul> |
| Views                                                                           | Walls & Windows                                         |                                                                                              |                                                   |
| • Countryside View                                                              | <ul><li> Exposed Beams</li><li> Large Windows</li></ul> |                                                                                              |                                                   |

#### Interior

Property Features Include:

- Original period features
- Decorative ceilings
- Diningroom
- Large decorative fireplaces
- Tiles Floors
- High ceilings
- Chandeliers
- Shoot and stay location
- See also IT1009, IT1010 and IT1011