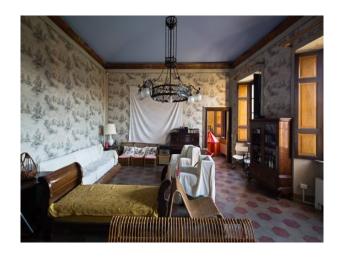

#### Interior

Property Features Include:

- Original period features
- Decorative ceilings
- Diningroom
- Large decorative fireplaces
- Tiles Floors
- High ceilings
- Chandeliers
- Shoot and stay location
- See also IT1009, IT1010 and IT1011