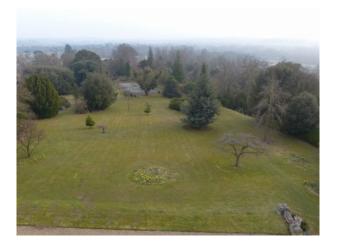

## EA1127 Italian Gardens for Filming

Lovely Italian gardens with folly and statues available for filming and photo shoots.

## **Italian Gardens for Filming**

Lovely Italian gardens with folly and statues available for filming and photo shoots.

Location: Suffolk, United Kingdom Within the M25: No Categories: Country Estates | Parks & Gardens

### Interior

Please remember these pictures are taken in the winter. More pictures will be added in the summer

- Features Include:
- Large gardens
- Water fountain
- Statues
- Cannon statue
- Grottoes
- Arches
- See also
- SE1126
- SE1128
- SE1129
- SE1130
- SE1131
- SE1132