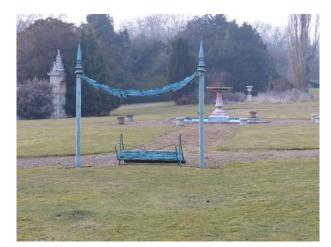

### Interior

Please remember these pictures are taken in the winter. More pictures will be added in the summer

- Features Include:
- Large gardens
- Water fountain
- Statues
- Cannon statue
- Grottoes
- Arches
- See also
- SE1126
- SE1128
- SE1129
- SE1130
- SE1131
- SE1132