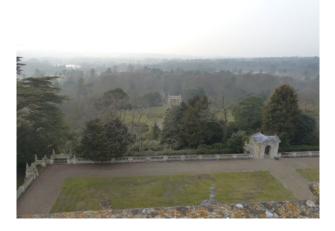

## EA1127 Italian Gardens for Filming

Lovely Italian gardens with folly and statues available for filming and photo shoots.

## **Italian Gardens for Filming**

Lovely Italian gardens with folly and statues available for filming and photo shoots.

Location: Suffolk, United Kingdom Within the M25: No Categories: Country Estates | Parks & Gardens

### Interior

Please remember these pictures are taken in the winter. More pictures will be added in the summer

- Features Include:
- Large gardens
- Water fountain
- Statues
- Cannon statue
- Grottoes
- Arches
- See also
- SE1126
- SE1128
- SE1129
- SE1130
- SE1131
- SE1132