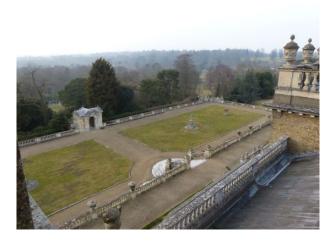

### **Features:**

| <b>Exterior Features</b>         | Facilities        | Parking    | Views            |
|----------------------------------|-------------------|------------|------------------|
| • Formal Gardens                 | • Domestic Power  | • Driveway | Countryside View |
| • Fountain                       | Green Room        |            |                  |
| • Lake/Pond                      | • Internet Access |            |                  |
| <ul> <li>Outbuildings</li> </ul> | Mains Water       |            |                  |

### Interior

Please remember these pictures are taken in the winter. More pictures will be added in the summer

- Features Include:
- Large gardens
- Water fountain
- Statues
- Cannon statue
- Grottoes
- Arches
- See also
- SE1126
- SE1128
- SE1129
- SE1130
- SE1131
- SE1132