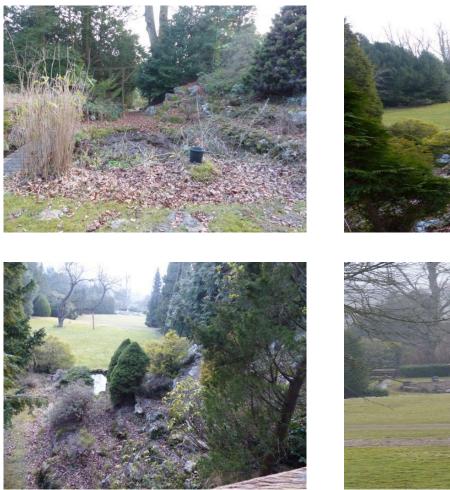

### Interior

Please remember these pictures are taken in the winter. More pictures will be added in the summer

- Features Include:
- Large gardens
- Water fountain
- Statues
- Cannon statue
- Grottoes
- Arches
- See also
- SE1126
- SE1128
- SE1129
- SE1130
- SE1131
- SE1132