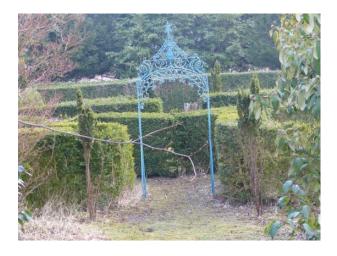

### Interior

Please remember these pictures are taken in the winter. More pictures will be added in the summer

- Features Include:
- Large gardens
- Water fountain
- Statues
- Cannon statue
- Grottoes
- Arches
- See also
- SE1126
- SE1128
- SE1129
- SE1130
- SE1131
- SE1132