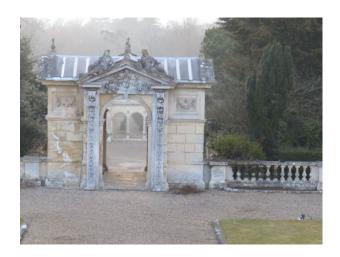

### Interior

Please remember these pictures are taken in the winter. More pictures will be added in the summer

- Features Include:
- Large gardens
- Water fountain
- Statues
- Cannon statue
- Grottoes
- Arches
- See also
- SE1126
- SE1128
- SE1129
- SE1130
- SE1131
- SE1132