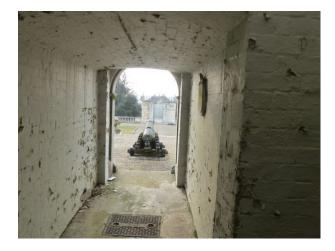

### Interior

Please remember these pictures are taken in the winter. More pictures will be added in the summer

- Features Include:
- Large gardens
- Water fountain
- Statues
- Cannon statue
- Grottoes
- Arches
- See also
- SE1126
- SE1128
- SE1129
- SE1130
- SE1131
- SE1132