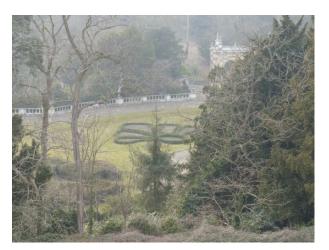

## EA1127 Italian Gardens for Filming

Lovely Italian gardens with folly and statues available for filming and photo shoots.

## **Italian Gardens for Filming**

Lovely Italian gardens with folly and statues available for filming and photo shoots.

Location: Suffolk, United Kingdom Within the M25: No Categories: Country Estates | Parks & Gardens

### Interior

Please remember these pictures are taken in the winter. More pictures will be added in the summer

- Features Include:
- Large gardens
- Water fountain
- Statues
- Cannon statue
- Grottoes
- Arches
- See also
- SE1126
- SE1128
- SE1129
- SE1130
- SE1131
- SE1132