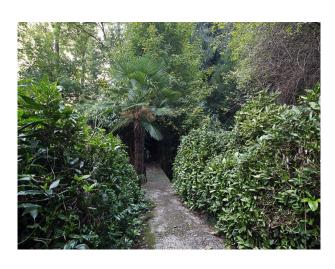

#### Features Include:

- Lovely villa with fantastic woodland surrounding
- Yellow exterior
- Woodland paths
- Brick arch
- Shoot and stay option
- See also IT1008, IT1009 and IT1011