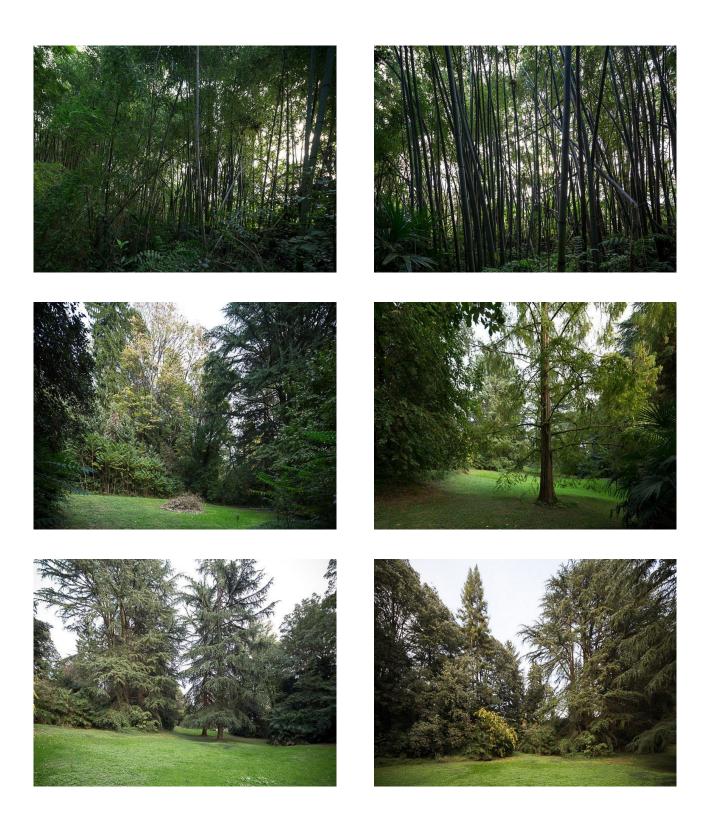

#### Features Include:

- Lovely villa with fantastic woodland surrounding
- Yellow exterior
- Woodland paths
- Brick arch
- Shoot and stay option
- See also IT1008, IT1009 and IT1011