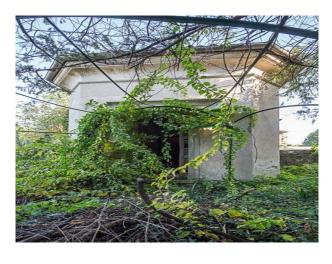

#### Features Include:

- Lovely villa with fantastic woodland surrounding
- Yellow exterior
- Woodland paths
- Brick arch
- Shoot and stay option
- See also IT1008, IT1009 and IT1011