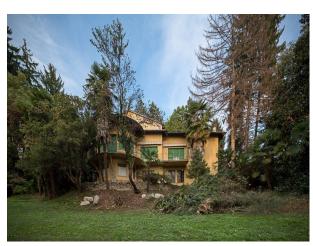

#### Features Include:

- Lovely villa with fantastic woodland surrounding
- Yellow exterior
- Woodland paths
- Brick arch
- Shoot and stay option
- See also IT1008, IT1009 and IT1011