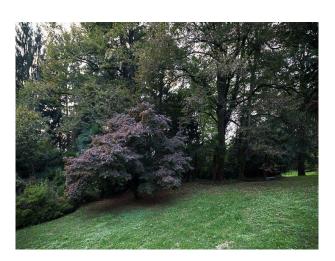

#### Features Include:

- Lovely villa with fantastic woodland surrounding
- Yellow exterior
- Woodland paths
- Brick arch
- Shoot and stay option
- See also IT1008, IT1009 and IT1011