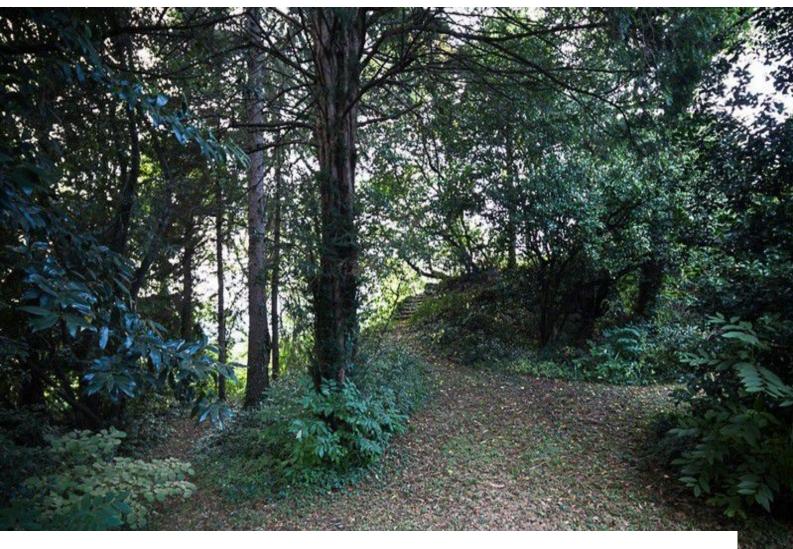

#### Features Include:

- Lovely villa with fantastic woodland surrounding
- Yellow exterior
- Woodland paths
- Brick arch
- Shoot and stay option
- See also IT1008, IT1009 and IT1011