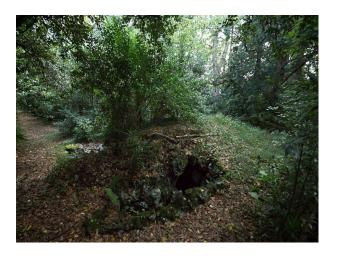

#### Features Include:

- Lovely villa with fantastic woodland surrounding
- Yellow exterior
- Woodland paths
- Brick arch
- Shoot and stay option
- See also IT1008, IT1009 and IT1011