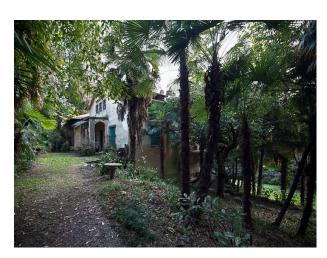

#### Features Include:

- Lovely villa with fantastic woodland surrounding
- Yellow exterior
- Woodland paths
- Brick arch
- Shoot and stay option
- See also IT1008, IT1009 and IT1011