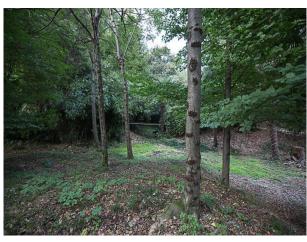

#### Features Include:

- Lovely villa with fantastic woodland surrounding
- Yellow exterior
- Woodland paths
- Brick arch
- Shoot and stay option
- See also IT1008, IT1009 and IT1011