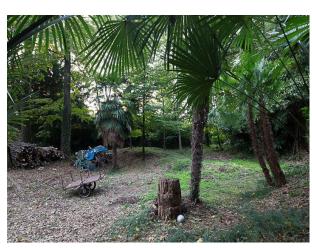

#### Features Include:

- Lovely villa with fantastic woodland surrounding
- Yellow exterior
- Woodland paths
- Brick arch
- Shoot and stay option
- See also IT1008, IT1009 and IT1011