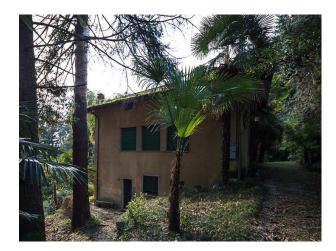

#### Features Include:

- Lovely villa with fantastic woodland surrounding
- Yellow exterior
- Woodland paths
- Brick arch
- Shoot and stay option
- See also IT1008, IT1009 and IT1011