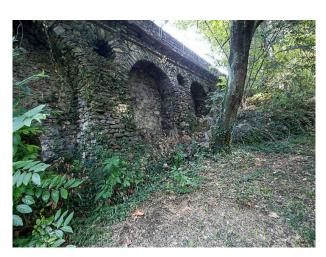

#### Features Include:

- Lovely villa with fantastic woodland surrounding
- Yellow exterior
- Woodland paths
- Brick arch
- Shoot and stay option
- See also IT1008, IT1009 and IT1011