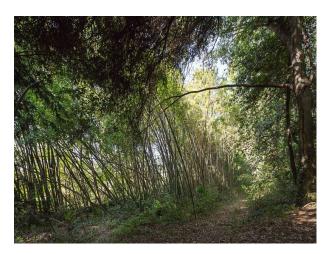

#### Features Include:

- Lovely villa with fantastic woodland surrounding
- Yellow exterior
- Woodland paths
- Brick arch
- Shoot and stay option
- See also IT1008, IT1009 and IT1011