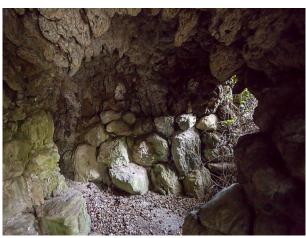

#### Features Include:

- Lovely villa with fantastic woodland surrounding
- Yellow exterior
- Woodland paths
- Brick arch
- Shoot and stay option
- See also IT1008, IT1009 and IT1011