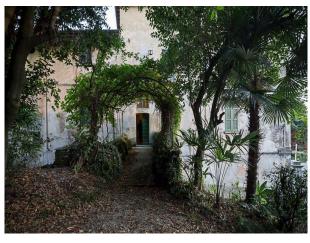

#### Features Include:

- Lovely villa with fantastic woodland surrounding
- Yellow exterior
- Woodland paths
- Brick arch
- Shoot and stay option
- See also IT1008, IT1009 and IT1011