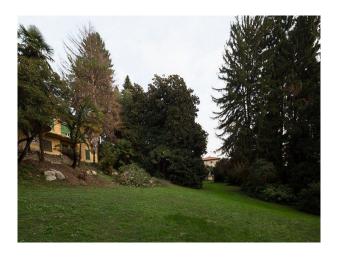

#### Features Include:

- Lovely villa with fantastic woodland surrounding
- Yellow exterior
- Woodland paths
- Brick arch
- Shoot and stay option
- See also IT1008, IT1009 and IT1011