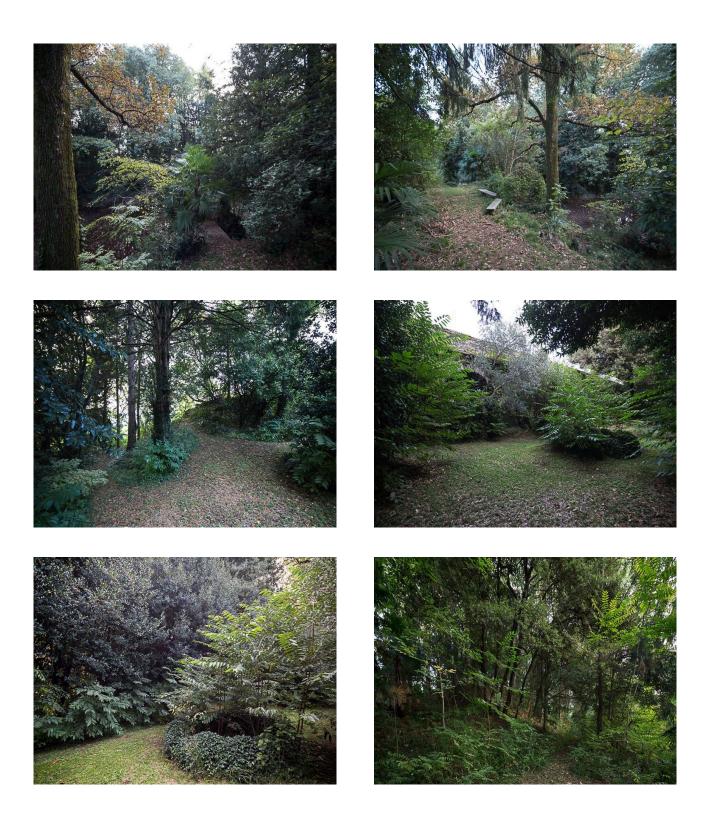

#### Features Include:

- Lovely villa with fantastic woodland surrounding
- Yellow exterior
- Woodland paths
- Brick arch
- Shoot and stay option
- See also IT1008, IT1009 and IT1011