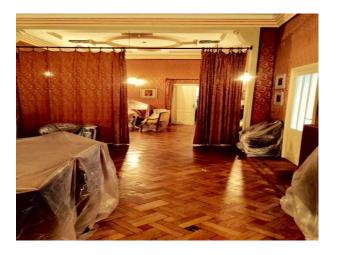

| Floors                              | <b>Interior Features</b>             | Parking          | Rooms                           |
|-------------------------------------|--------------------------------------|------------------|---------------------------------|
| • Carpet                            | • Furnished                          | • Secure Parking | • Changing Room                 |
| • Laminate Wood Floor               | <ul> <li>Period Fireplace</li> </ul> |                  | <ul> <li>Dining Room</li> </ul> |
| <ul> <li>Real Wood Floor</li> </ul> |                                      |                  | • Film Sets                     |
|                                     |                                      |                  | • Hair/Make-up Room             |