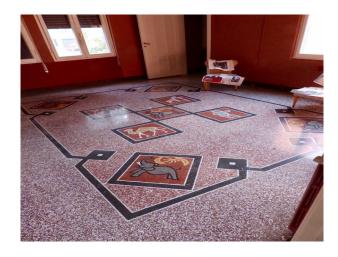

• Hallway

**Location:** Italy

Within the M25: No

Categories: Chateaux & Villas

No Bedrooms: 8 No Bathrooms: 6

Home OfficeLiving RoomOffice

• City Scape View • Industrial Windows

**Walls & Windows** 

- Painted Walls
- Wallpapered Walls

Exterior

The villa is sourranded of 1 acres of park with huge threes like a wood