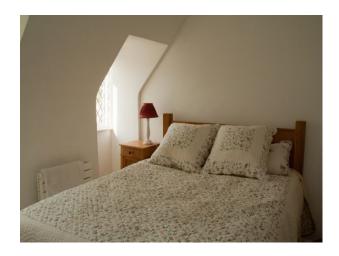

|

• Painted Walls

- Green Room
- Hallway
- Indoor Swimming Pool
- Living Room
- Lounge
- Playroom
- Study

#### Interior

## Property Features Include

- Large leaded windows

#### Kitchen

- Large modern kitchen
- Island including sink
- White units with black work surface
- Quarry tiled floor
- Built in bookcase

#### Cellar

- Large built in wine rack

## Dining Room

- Original beams
- Large dining table
- Log burner

## Living Room / Games Room

- Original oak beams
- Chandeliers
- Open fire
- Bookcase
- Table tennis table
- Darts board
- Table football
- Air hockey table

#### Bedroom

- Neutral decor
- Double bed

#### Outside

- Large private drive
- Willow trees
- Pond
- Pergola
- Trampoline
- Land including sheep
- Large indoor swimming pool