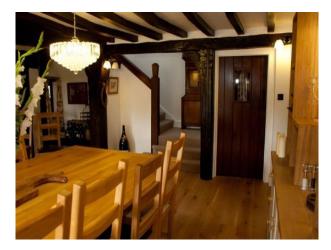

|

• Painted Walls

- Green Room
- Hallway
- Indoor Swimming Pool
- Living Room
- Lounge
- Playroom
- Study

#### Interior

## Property Features Include

- Large leaded windows

#### Kitchen

- Large modern kitchen
- Island including sink
- White units with black work surface
- Quarry tiled floor
- Built in bookcase

#### Cellar

- Large built in wine rack

## Dining Room

- Original beams
- Large dining table
- Log burner

## Living Room / Games Room

- Original oak beams
- Chandeliers
- Open fire
- Bookcase
- Table tennis table
- Darts board
- Table football
- Air hockey table

#### Bedroom

- Neutral decor
- Double bed

#### Outside

- Large private drive
- Willow trees
- Pond
- Pergola
- Trampoline
- Land including sheep
- Large indoor swimming pool