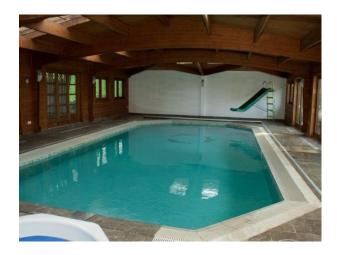

#### Outside

- Large private drive
- Willow trees
- Pond
- Pergola
- Trampoline
- Land including sheep
- Large indoor swimming pool