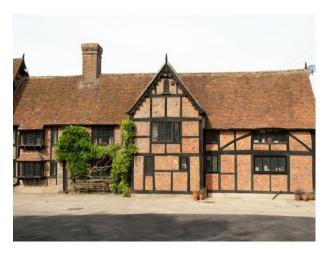

inted Walls

- Green Room
- Hallway
- Indoor Swimming Pool
- Living Room
- Lounge
- Playroom
- Study

#### Interior

## Property Features Include

- Large leaded windows

#### Kitchen

- Large modern kitchen
- Island including sink
- White units with black work surface
- Quarry tiled floor
- Built in bookcase

#### Cellar

- Large built in wine rack

## Dining Room

- Original beams
- Large dining table
- Log burner

## Living Room / Games Room

- Original oak beams
- Chandeliers
- Open fire
- Bookcase
- Table tennis table
- Darts board
- Table football
- Air hockey table

#### Bedroom

- Neutral decor
- Double bed

#### Outside

- Large private drive
- Willow trees
- Pond
- Pergola
- Trampoline
- Land including sheep
- Large indoor swimming pool