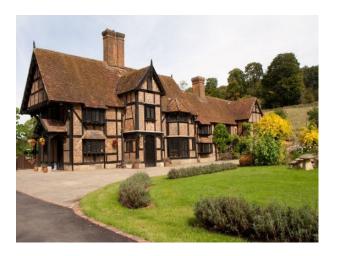

SE1102 Jacobean Mansion for Filming, Music Videos and Stills Shoots

Jacobean mansion with indoor swimming pool and fabulous grounds available for filming and photo shoots.

# Jacobean Mansion for Filming, Music Videos and Stills Shoots

Jacobean mansion with indoor swimming pool and fabulous grounds available for filming and photo shoots.

Location: Hertfordshire, United Kingdom