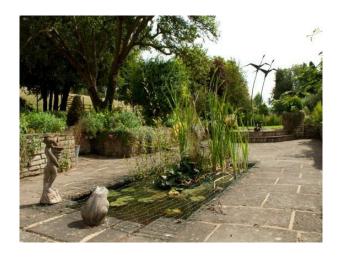

#### Outside

- Large private drive
- Willow trees
- Pond
- Pergola
- Trampoline
- Land including sheep
- Large indoor swimming pool