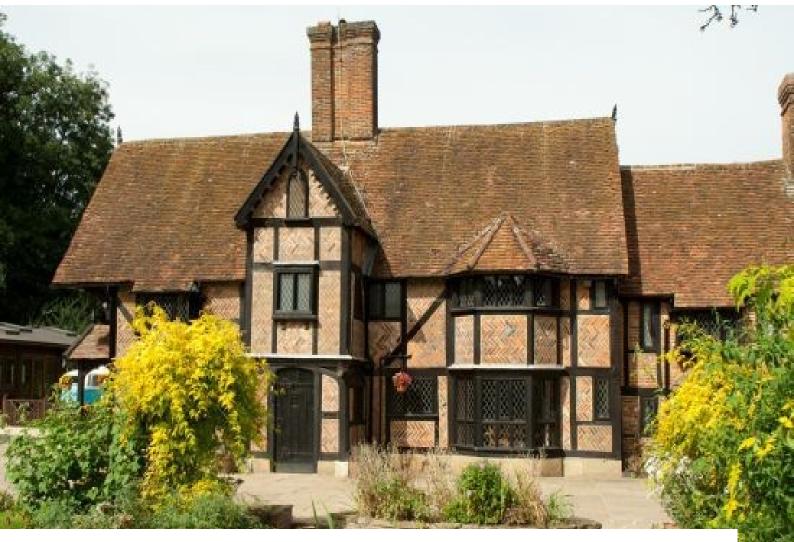

# Jacobean Mansion for Filming, Music Videos and Stills Shoots

Jacobean mansion with indoor swimming pool and fabulous grounds available for filming and photo shoots.

Location: Hertfordshire, United Kingdom

## Property Features Include

- Large leaded windows