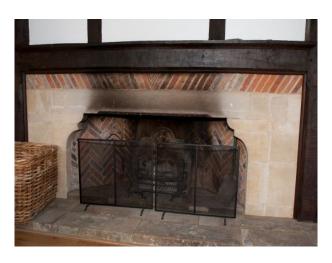

## Dining Room

- Original beams
- Large dining table
- Log burner

## Living Room / Games Room

- Original oak beams
- Chandeliers
- Open fire
- Bookcase
- Table tennis table
- Darts board
- Table football
- Air hockey table