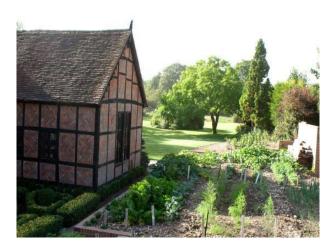

#### Outside

- Large private drive
- Willow trees
- Pond
- Pergola
- Trampoline
- Land including sheep
- Large indoor swimming pool