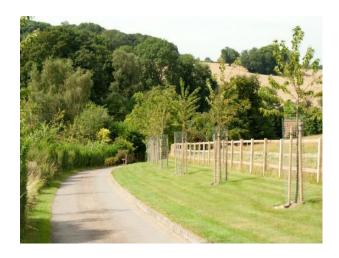

#### Outside

- Large private drive
- Willow trees
- Pond
- Pergola
- Trampoline
- Land including sheep
- Large indoor swimming pool