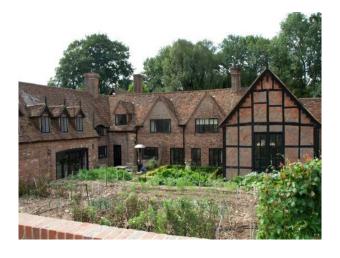

#### Outside

- Large private drive
- Willow trees
- Pond
- Pergola
- Trampoline
- Land including sheep
- Large indoor swimming pool