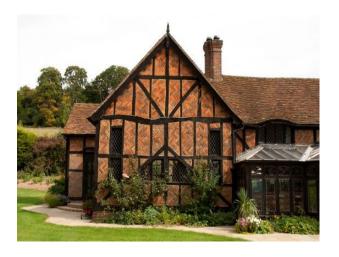

• Painted Walls

- Green Room
- Hallway
- Indoor Swimming Pool
- Living Room
- Lounge
- Playroom
- Study

#### Interior

## Property Features Include

- Large leaded windows

#### Kitchen

- Large modern kitchen
- Island including sink
- White units with black work surface
- Quarry tiled floor
- Built in bookcase

#### Cellar

- Large built in wine rack

## Dining Room

- Original beams
- Large dining table
- Log burner

## Living Room / Games Room

- Original oak beams
- Chandeliers
- Open fire
- Bookcase
- Table tennis table
- Darts board
- Table football
- Air hockey table

#### Bedroom

- Neutral decor
- Double bed

#### Outside

- Large private drive
- Willow trees
- Pond
- Pergola
- Trampoline
- Land including sheep
- Large indoor swimming pool