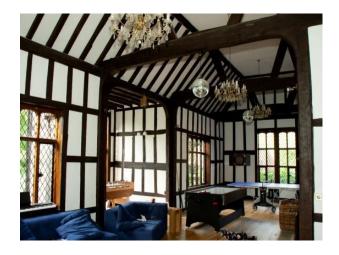

## Living Room / Games Room

- Original oak beams
- Chandeliers
- Open fire
- Bookcase
- Table tennis table
- Darts board
- Table football
- Air hockey table