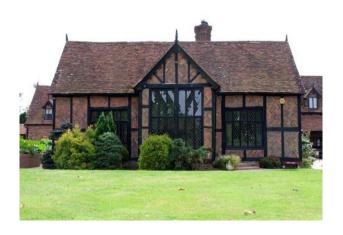

#### Outside

- Large private drive
- Willow trees
- Pond
- Pergola
- Trampoline
- Land including sheep
- Large indoor swimming pool