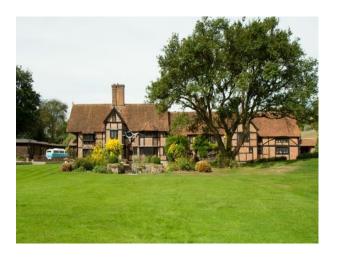

#### Outside

- Large private drive
- Willow trees
- Pond
- Pergola
- Trampoline
- Land including sheep
- Large indoor swimming pool