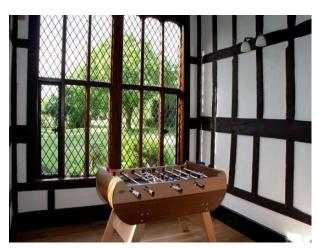

## Living Room / Games Room

- Original oak beams
- Chandeliers
- Open fire
- Bookcase
- Table tennis table
- Darts board
- Table football
- Air hockey table