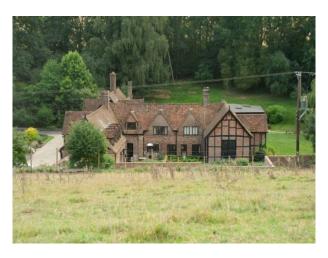

# Jacobean Mansion for Filming, Music Videos and Stills Shoots

Jacobean mansion with indoor swimming pool and fabulous grounds available for filming and photo shoots.

Location: Hertfordshire, United Kingdom

#### Outside

- Large private drive
- Willow trees
- Pond
- Pergola
- Trampoline
- Land including sheep
- Large indoor swimming pool