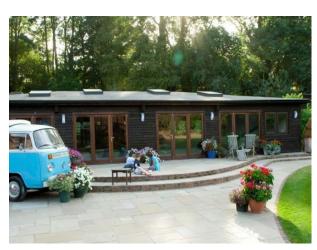

#### Outside

- Large private drive
- Willow trees
- Pond
- Pergola
- Trampoline
- Land including sheep
- Large indoor swimming pool