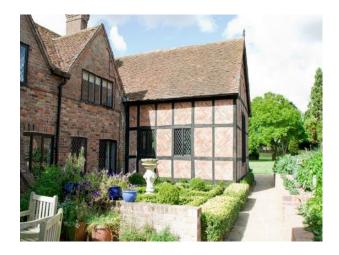

#### Outside

- Large private drive
- Willow trees
- Pond
- Pergola
- Trampoline
- Land including sheep
- Large indoor swimming pool