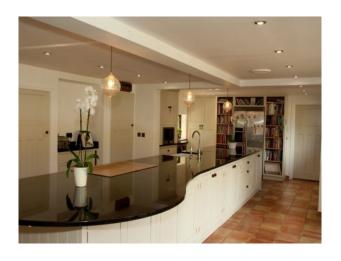

#### Kitchen

- Large modern kitchen
- Island including sink
- White units with black work surface
- Quarry tiled floor
- Built in bookcase