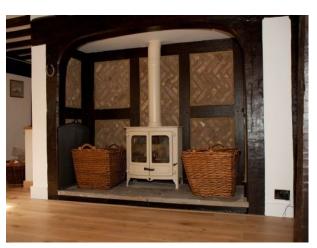

## Dining Room

- Original beams
- Large dining table
- Log burner

## Living Room / Games Room

- Original oak beams
- Chandeliers
- Open fire
- Bookcase
- Table tennis table
- Darts board
- Table football
- Air hockey table