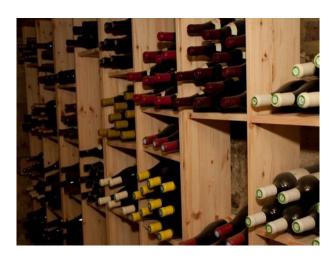

|

• Painted Walls

- Green Room
- Hallway
- Indoor Swimming Pool
- Living Room
- Lounge
- Playroom
- Study

#### Interior

## Property Features Include

- Large leaded windows

#### Kitchen

- Large modern kitchen
- Island including sink
- White units with black work surface
- Quarry tiled floor
- Built in bookcase

#### Cellar

- Large built in wine rack

## Dining Room

- Original beams
- Large dining table
- Log burner

## Living Room / Games Room

- Original oak beams
- Chandeliers
- Open fire
- Bookcase
- Table tennis table
- Darts board
- Table football
- Air hockey table

#### Bedroom

- Neutral decor
- Double bed

#### Outside

- Large private drive
- Willow trees
- Pond
- Pergola
- Trampoline
- Land including sheep
- Large indoor swimming pool