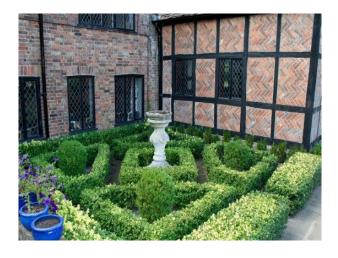

#### Outside

- Large private drive
- Willow trees
- Pond
- Pergola
- Trampoline
- Land including sheep
- Large indoor swimming pool