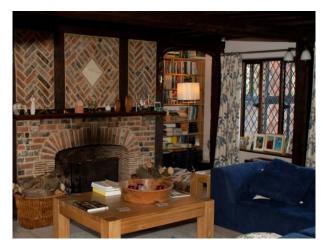

## Living Room / Games Room

- Original oak beams
- Chandeliers
- Open fire
- Bookcase
- Table tennis table
- Darts board
- Table football
- Air hockey table