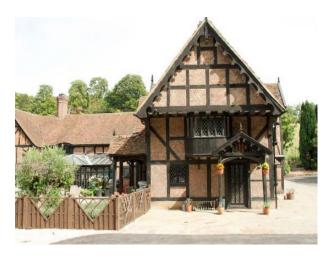

d Walls

- Green Room
- Hallway
- Indoor Swimming Pool
- Living Room
- Lounge
- Playroom
- Study

#### Interior

## Property Features Include

- Large leaded windows

#### Kitchen

- Large modern kitchen
- Island including sink
- White units with black work surface
- Quarry tiled floor
- Built in bookcase

#### Cellar

- Large built in wine rack

## Dining Room

- Original beams
- Large dining table
- Log burner

## Living Room / Games Room

- Original oak beams
- Chandeliers
- Open fire
- Bookcase
- Table tennis table
- Darts board
- Table football
- Air hockey table

#### Bedroom

- Neutral decor
- Double bed

#### Outside

- Large private drive
- Willow trees
- Pond
- Pergola
- Trampoline
- Land including sheep
- Large indoor swimming pool