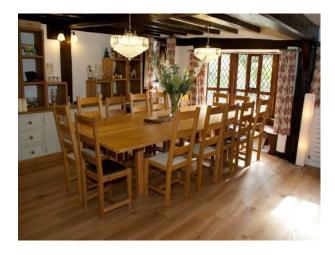

l>                   |

• Painted Walls

- Green Room
- Hallway
- Indoor Swimming Pool
- Living Room
- Lounge
- Playroom
- Study

#### Interior

## Property Features Include

- Large leaded windows

#### Kitchen

- Large modern kitchen
- Island including sink
- White units with black work surface
- Quarry tiled floor
- Built in bookcase

#### Cellar

- Large built in wine rack

## Dining Room

- Original beams
- Large dining table
- Log burner

## Living Room / Games Room

- Original oak beams
- Chandeliers
- Open fire
- Bookcase
- Table tennis table
- Darts board
- Table football
- Air hockey table

#### Bedroom

- Neutral decor
- Double bed

#### Outside

- Large private drive
- Willow trees
- Pond
- Pergola
- Trampoline
- Land including sheep
- Large indoor swimming pool