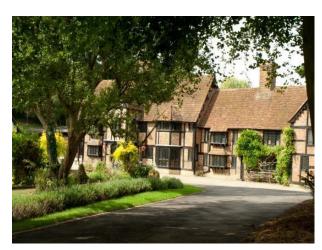

# Jacobean Mansion for Filming, Music Videos and Stills Shoots

Jacobean mansion with indoor swimming pool and fabulous grounds available for filming and photo shoots.

Location: Hertfordshire, United Kingdom

#### Outside

- Large private drive
- Willow trees
- Pond
- Pergola
- Trampoline
- Land including sheep
- Large indoor swimming pool