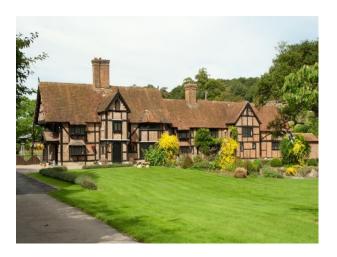

# Jacobean Mansion for Filming, Music Videos and Stills Shoots

Jacobean mansion with indoor swimming pool and fabulous grounds available for filming and photo shoots.

Location: Hertfordshire, United Kingdom

#### Outside

- Large private drive
- Willow trees
- Pond
- Pergola
- Trampoline
- Land including sheep
- Large indoor swimming pool