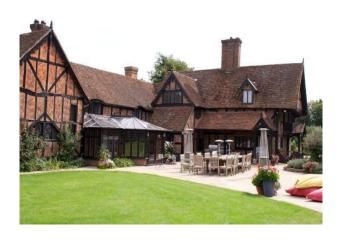

SE1102 Jacobean Mansion for Filming, Music Videos and Stills Shoots

Jacobean mansion with indoor swimming pool and fabulous grounds available for filming and photo shoots.

# Jacobean Mansion for Filming, Music Videos and Stills Shoots

Jacobean mansion with indoor swimming pool and fabulous grounds available for filming and photo shoots.

Location: Hertfordshire, United Kingdom

#### Outside

- Large private drive
- Willow trees
- Pond
- Pergola
- Trampoline
- Land including sheep
- Large indoor swimming pool