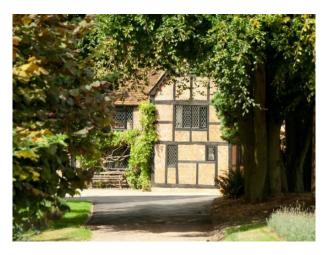

# Jacobean Mansion for Filming, Music Videos and Stills Shoots

Jacobean mansion with indoor swimming pool and fabulous grounds available for filming and photo shoots.

Location: Hertfordshire, United Kingdom

#### Outside

- Large private drive
- Willow trees
- Pond
- Pergola
- Trampoline
- Land including sheep
- Large indoor swimming pool