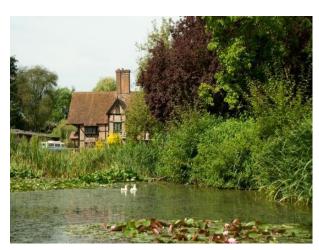

#### Outside

- Large private drive
- Willow trees
- Pond
- Pergola
- Trampoline
- Land including sheep
- Large indoor swimming pool