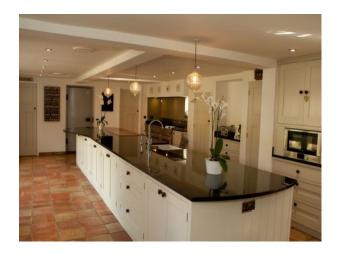

#### Kitchen

- Large modern kitchen
- Island including sink
- White units with black work surface
- Quarry tiled floor
- Built in bookcase