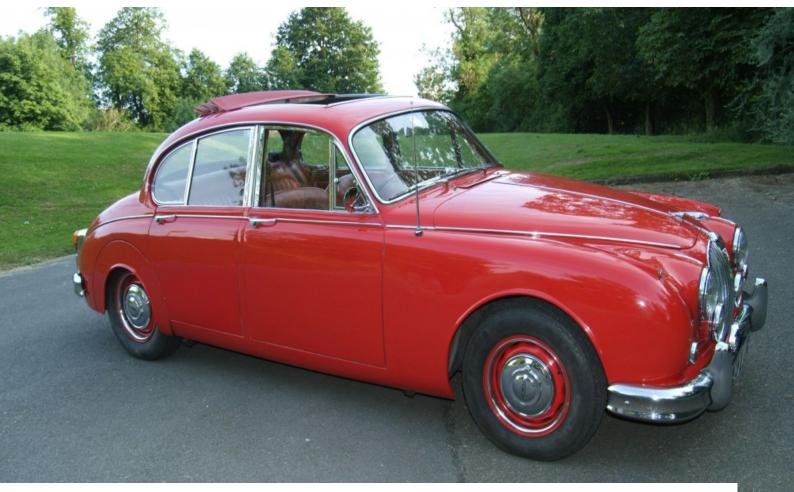

# WM2226 Jaguar Mk2 For Filming

The Jag MKII has two faces, one face shows a very fast sport saloon which made the car attractive for both the cops & robbers. The other face showed an extremely comfortable, representative car which was mainly used as a business car for the upper-class. The space, looks and above all the way it drives make's the mk2 one of the greatest & iconic saloons of its

# Jaguar Mk2 For Filming

The Jag MKII has two faces, one face shows a very fast sport saloon which made the car attractive for both the cops & robbers. The other face showed an extremely comfortable, representative car which was mainly used as a business car for the upper-class. The space, looks and above all the way it drives make's the mk2 one of the greatest & iconic saloons of its era.

### Exterior

Carmon red Full red webasto sunroof Original wheels with hubcaps