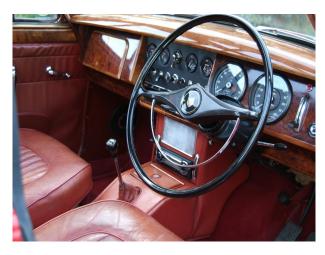

ss. The space, looks and above all the way it drives make's the mk2 one of the greatest & iconic saloons of its

# **WM2226**

# Jaguar Mk2 For Filming

The Jag MKII has two faces, one face shows a very fast sport saloon which made the car attractive for both the cops & robbers. The other face showed an extremely comfortable, representative car which was mainly used as a business car for the upper-class. The space, looks and above all the way it drives make's the mk2 one of the greatest & iconic saloons of its era.



Location: Warwickshire, United Kingdom

Within the M25: No

Categories: Cars, Camper Vans & Caravans

### **Features:**

### Interior

Original red leather interior and full webasto sunroof.

### Exterior

Carmon red Full red webasto sunroof Original wheels with hubcaps