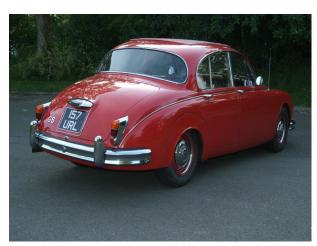

. The space, looks and above all the way it drives make's the mk2 one of the greatest & iconic saloons of its

# **WM2226**

# Jaguar Mk2 For Filming

The Jag MKII has two faces, one face shows a very fast sport saloon which made the car attractive for both the cops & robbers. The other face showed an extremely comfortable, representative car which was mainly used as a business car for the upper-class. The space, looks and above all the way it drives make's the mk2 one of the greatest & iconic saloons of its era.



Location: Warwickshire, United Kingdom

Within the M25: No

Categories: Cars, Camper Vans & Caravans

### **Features:**

### Interior

Original red leather interior and full webasto sunroof.

### Exterior

Carmon red Full red webasto sunroof Original wheels with hubcaps