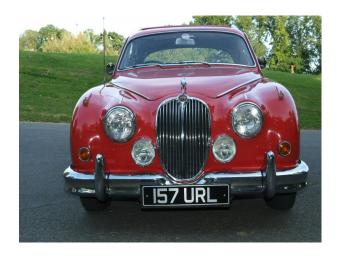

# WM2226 Jaguar Mk2 For Filming

The Jag MKII has two faces, one face shows a very fast sport saloon which made the car attractive for both the cops & robbers. The other face showed an extremely comfortable, representative car which was mainly used as a business car for the upper-class. The space, looks and above all the way it drives make's the mk2 one of the greatest & iconic saloons of its

# Jaguar Mk2 For Filming

The Jag MKII has two faces, one face shows a very fast sport saloon which made the car attractive for both the cops & robbers. The other face showed an extremely comfortable, representative car which was mainly used as a business car for the upper-class. The space, looks and above all the way it drives make's the mk2 one of the greatest & iconic saloons of its era.

### Exterior

Carmon red Full red webasto sunroof Original wheels with hubcaps