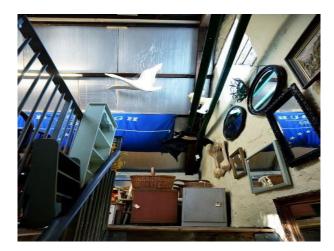

### Interior

A 12th century mill now an antique/retro emporium or a good old fashioned junk shop. Set over 3 floors 4500 sq ft crammed to the rafters with curios.