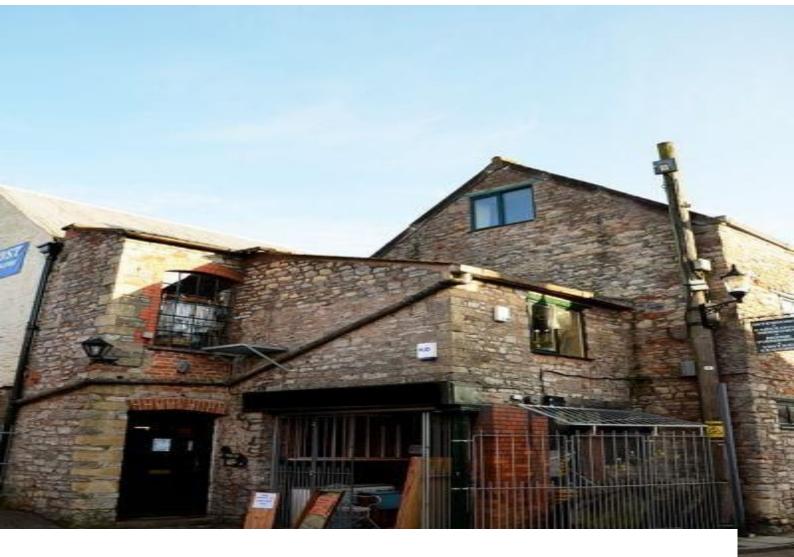

#### Exterior

12th century mill in Somerset with no alterations to exterior.Old school stonework and brickwork.