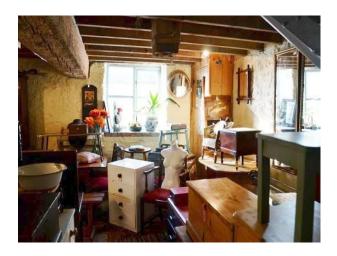

### Interior

A 12th century mill now an antique/retro emporium or a good old fashioned junk shop. Set over 3 floors 4500 sq ft crammed to the rafters with curios.