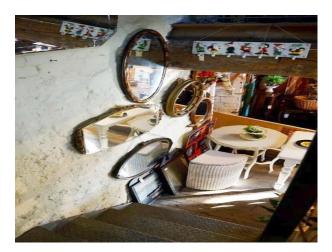

### Interior

A 12th century mill now an antique/retro emporium or a good old fashioned junk shop. Set over 3 floors 4500 sq ft crammed to the rafters with curios.