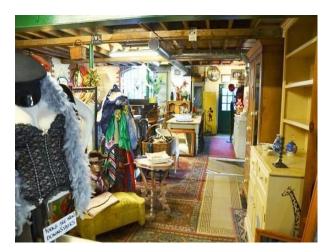

### Interior

A 12th century mill now an antique/retro emporium or a good old fashioned junk shop. Set over 3 floors 4500 sq ft crammed to the rafters with curios.