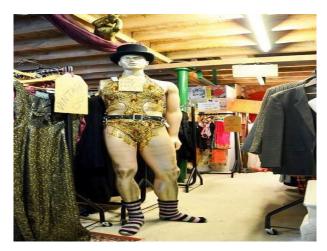

### Interior

A 12th century mill now an antique/retro emporium or a good old fashioned junk shop. Set over 3 floors 4500 sq ft crammed to the rafters with curios.