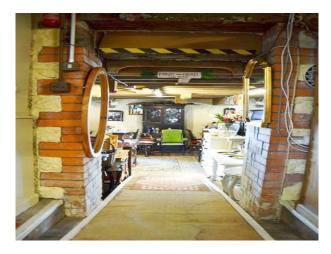

# Walls & Windows

- Exposed Beams
- Exposed Brick Walls
- Industrial Windows
- Painted Walls
- Skylights

- On Street Parking
- Rooms

• Changing Room

• Retail/Pop-Up Space

#### Exterior

12th century mill in Somerset with no alterations to exterior.Old school stonework and brickwork.