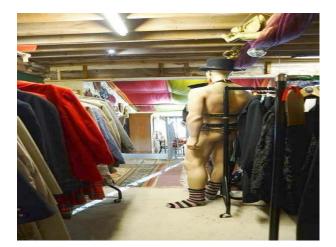

### Interior

A 12th century mill now an antique/retro emporium or a good old fashioned junk shop. Set over 3 floors 4500 sq ft crammed to the rafters with curios.