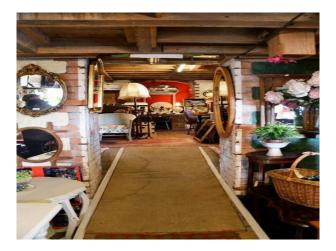

### Interior

A 12th century mill now an antique/retro emporium or a good old fashioned junk shop. Set over 3 floors 4500 sq ft crammed to the rafters with curios.