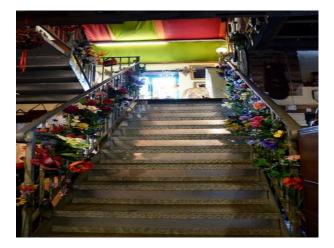

| Mains Water               |                 |
|                |                          | • Toilets                 |                 |

## **Interior Features**

#### Parking

# • Furnished

- Industrial Backdrops
- Period Staircase

# Walls & Windows

- Exposed Beams
- Exposed Brick Walls
- Industrial Windows
- Painted Walls
- Skylights

- On Street Parking
- Rooms

• Changing Room

• Retail/Pop-Up Space

## Views

- City Scape View
- Countryside View
- Industrial View

### Interior

A 12th century mill now an antique/retro emporium or a good old fashioned junk shop. Set over 3 floors 4500 sq ft crammed to the rafters with curios.

#### Exterior

12th century mill in Somerset with no alterations to exterior.Old school stonework and brickwork.