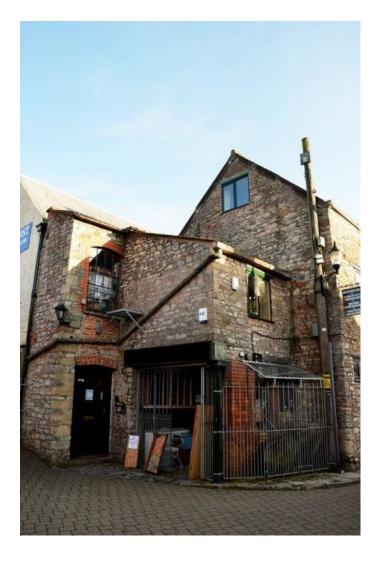

#### Exterior

12th century mill in Somerset with no alterations to exterior.Old school stonework and brickwork.