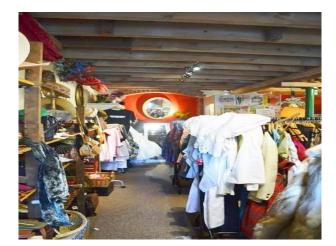

### Interior

A 12th century mill now an antique/retro emporium or a good old fashioned junk shop. Set over 3 floors 4500 sq ft crammed to the rafters with curios.