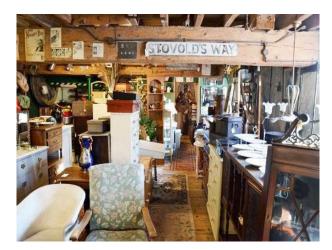

### Interior

A 12th century mill now an antique/retro emporium or a good old fashioned junk shop. Set over 3 floors 4500 sq ft crammed to the rafters with curios.