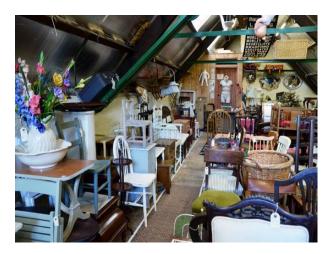

### Interior

A 12th century mill now an antique/retro emporium or a good old fashioned junk shop. Set over 3 floors 4500 sq ft crammed to the rafters with curios.