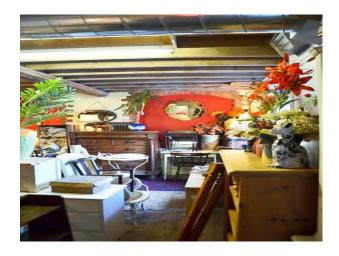

### Interior

A 12th century mill now an antique/retro emporium or a good old fashioned junk shop. Set over 3 floors 4500 sq ft crammed to the rafters with curios.