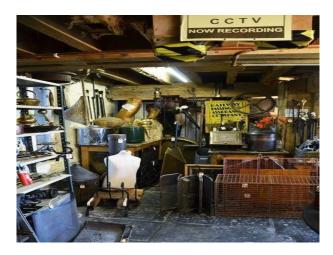

### Interior

A 12th century mill now an antique/retro emporium or a good old fashioned junk shop. Set over 3 floors 4500 sq ft crammed to the rafters with curios.