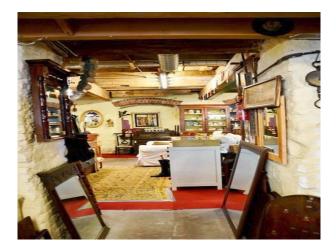

### Interior

A 12th century mill now an antique/retro emporium or a good old fashioned junk shop. Set over 3 floors 4500 sq ft crammed to the rafters with curios.