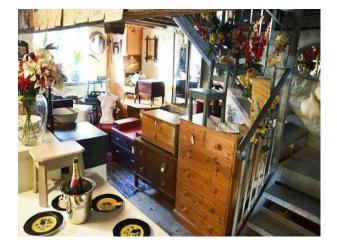

### Interior

A 12th century mill now an antique/retro emporium or a good old fashioned junk shop. Set over 3 floors 4500 sq ft crammed to the rafters with curios.

# • Furnished

- Industrial Backdrops
- Period Staircase