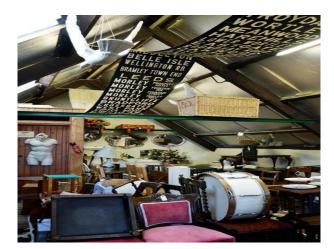

### Interior

A 12th century mill now an antique/retro emporium or a good old fashioned junk shop. Set over 3 floors 4500 sq ft crammed to the rafters with curios.