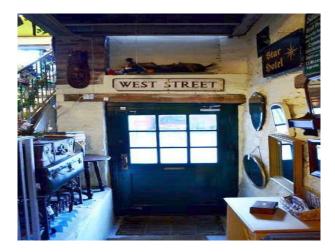

### Interior

A 12th century mill now an antique/retro emporium or a good old fashioned junk shop. Set over 3 floors 4500 sq ft crammed to the rafters with curios.