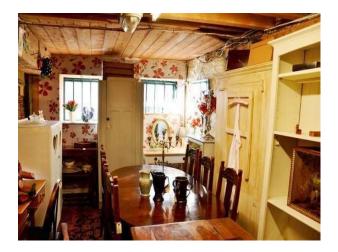

### Interior

A 12th century mill now an antique/retro emporium or a good old fashioned junk shop. Set over 3 floors 4500 sq ft crammed to the rafters with curios.