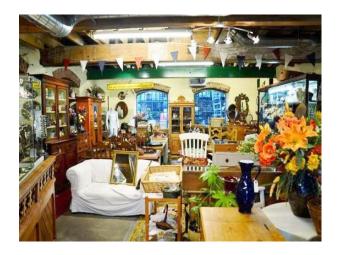

### Interior

A 12th century mill now an antique/retro emporium or a good old fashioned junk shop. Set over 3 floors 4500 sq ft crammed to the rafters with curios.