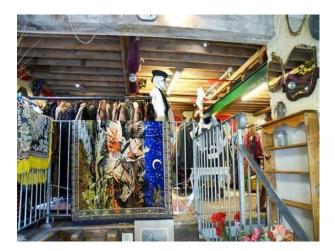

### Interior

A 12th century mill now an antique/retro emporium or a good old fashioned junk shop. Set over 3 floors 4500 sq ft crammed to the rafters with curios.