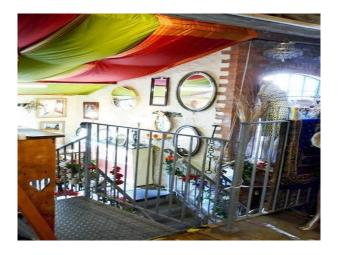

### Interior

A 12th century mill now an antique/retro emporium or a good old fashioned junk shop. Set over 3 floors 4500 sq ft crammed to the rafters with curios.

# • Furnished

- Industrial Backdrops
- Period Staircase