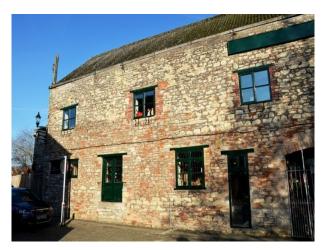

#### Exterior

12th century mill in Somerset with no alterations to exterior.Old school stonework and brickwork.