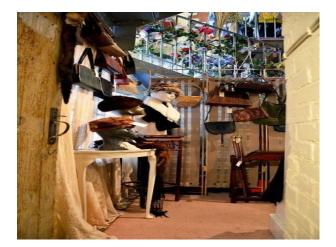

### Interior

A 12th century mill now an antique/retro emporium or a good old fashioned junk shop. Set over 3 floors 4500 sq ft crammed to the rafters with curios.