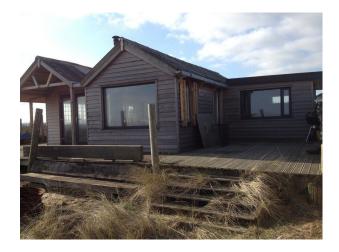

## **Kent: Beach House Film Location**

Rustic beach house with sea views available to hire for filming and photo shoots.

**Location:** Kent, United Kingdom

Within the M25: No

Categories: Beach Houses | Cabins & Portable Structures | Rustic

#### Interior

- -open plan living room, dining room and kitchen with a small double bedroom.
- living room area has wood floors, chesterfield sofa, armchair, rug and painted pannelled walls
- -dinning area with wood floors, wood burner, large wood table with wood and metal park benches.
- -kitchen area with white kitchen units and wood work tops.
- -double bedroom with double bed and hanging copper tank
- -shower room with cream tiles and trumpet used for sink