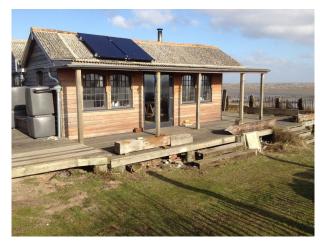

## SE1263 Kent: Beach House Film Location

Rustic beach house with sea views available to hire for filming and photo shoots.

## **Kent: Beach House Film Location**

Rustic beach house with sea views available to hire for filming and photo shoots.

**Location:** Kent, United Kingdom

Within the M25: No

Categories: Beach Houses | Cabins & Portable Structures | Rustic

### **Features:**

| <b>Bathroom Types</b> | <b>Bedroom Types</b>                                   | Exterior Features    | Facilities                                              |
|-----------------------|--------------------------------------------------------|----------------------|---------------------------------------------------------|
| • Shower Room         | • Double Bedroom                                       | • Decking            | <ul><li>No Power</li><li>Toilets</li></ul>              |
| Floors                | Interior Features                                      | Kitchen Facilities   | Kitchen types                                           |
| • Real Wood Floor     | <ul><li>Furnished</li><li>Wood Burning Stove</li></ul> | • Large Dining Table | • Cream & White Units                                   |
| Parking               | Rooms                                                  | Views                | Walls & Windows                                         |
| Off Street Parking    | • Living Room                                          | • Sea View           | <ul><li>Large Windows</li><li>Wood Clad Walls</li></ul> |