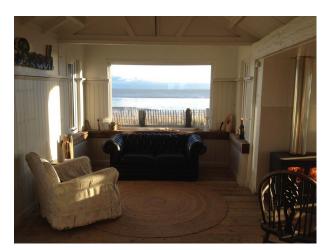

#### Interior

- -open plan living room, dining room and kitchen with a small double bedroom.
- living room area has wood floors, chesterfield sofa, armchair, rug and painted pannelled walls
- -dinning area with wood floors, wood burner, large wood table with wood and metal park benches.
- -kitchen area with white kitchen units and wood work tops.
- -double bedroom with double bed and hanging copper tank
- -shower room with cream tiles and trumpet used for sink