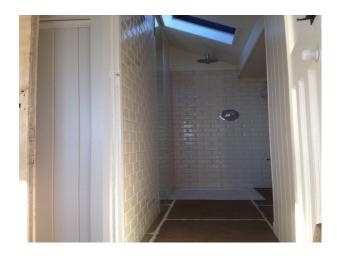

#### Interior

- -open plan living room, dining room and kitchen with a small double bedroom.
- living room area has wood floors, chesterfield sofa, armchair, rug and painted pannelled walls
- -dinning area with wood floors, wood burner, large wood table with wood and metal park benches.
- -kitchen area with white kitchen units and wood work tops.
- -double bedroom with double bed and hanging copper tank
- -shower room with cream tiles and trumpet used for sink