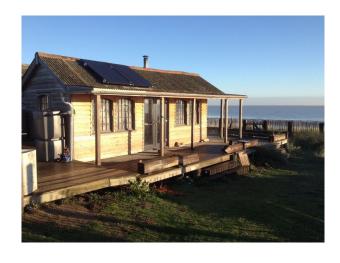

## SE1263 Kent: Beach House Film Location

Rustic beach house with sea views available to hire for filming and photo shoots.

## **Kent: Beach House Film Location**

Rustic beach house with sea views available to hire for filming and photo shoots.

**Location:** Kent, United Kingdom

Within the M25: No

Categories: Beach Houses | Cabins & Portable Structures | Rustic

### **Features:**

| <b>Bathroom Types</b> | <b>Bedroom Types</b>                                   | Exterior Features    | Facilities                                              |
|-----------------------|--------------------------------------------------------|----------------------|---------------------------------------------------------|
| • Shower Room         | • Double Bedroom                                       | • Decking            | <ul><li>No Power</li><li>Toilets</li></ul>              |
| Floors                | Interior Features                                      | Kitchen Facilities   | Kitchen types                                           |
| • Real Wood Floor     | <ul><li>Furnished</li><li>Wood Burning Stove</li></ul> | • Large Dining Table | • Cream & White Units                                   |
| Parking               | Rooms                                                  | Views                | Walls & Windows                                         |
| Off Street Parking    | • Living Room                                          | • Sea View           | <ul><li>Large Windows</li><li>Wood Clad Walls</li></ul> |