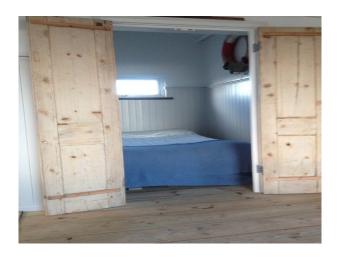

#### Interior

- -open plan living room, dining room and kitchen with a small double bedroom.
- living room area has wood floors, chesterfield sofa, armchair, rug and painted pannelled walls
- -dinning area with wood floors, wood burner, large wood table with wood and metal park benches.
- -kitchen area with white kitchen units and wood work tops.
- -double bedroom with double bed and hanging copper tank
- -shower room with cream tiles and trumpet used for sink