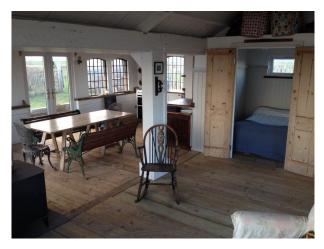

### **Features:**

| <b>Bathroom Types</b> | <b>Bedroom Types</b>                                   | Exterior Features    | Facilities                                              |
|-----------------------|--------------------------------------------------------|----------------------|---------------------------------------------------------|
| • Shower Room         | • Double Bedroom                                       | • Decking            | <ul><li>No Power</li><li>Toilets</li></ul>              |
| Floors                | Interior Features                                      | Kitchen Facilities   | Kitchen types                                           |
| • Real Wood Floor     | <ul><li>Furnished</li><li>Wood Burning Stove</li></ul> | • Large Dining Table | • Cream & White Units                                   |
| Parking               | Rooms                                                  | Views                | Walls & Windows                                         |
| Off Street Parking    | • Living Room                                          | • Sea View           | <ul><li>Large Windows</li><li>Wood Clad Walls</li></ul> |

#### Interior

- -open plan living room, dining room and kitchen with a small double bedroom.
- living room area has wood floors, chesterfield sofa, armchair, rug and painted pannelled walls
- -dinning area with wood floors, wood burner, large wood table with wood and metal park benches.
- -kitchen area with white kitchen units and wood work tops.
- -double bedroom with double bed and hanging copper tank
- -shower room with cream tiles and trumpet used for sink