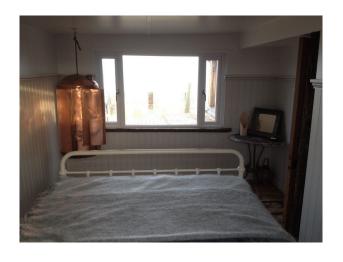

#### Interior

- -open plan living room, dining room and kitchen with a small double bedroom.
- living room area has wood floors, chesterfield sofa, armchair, rug and painted pannelled walls
- -dinning area with wood floors, wood burner, large wood table with wood and metal park benches.
- -kitchen area with white kitchen units and wood work tops.
- -double bedroom with double bed and hanging copper tank
- -shower room with cream tiles and trumpet used for sink