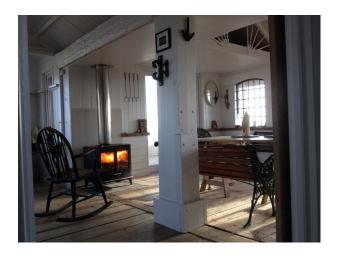

#### Interior

- -open plan living room, dining room and kitchen with a small double bedroom.
- living room area has wood floors, chesterfield sofa, armchair, rug and painted pannelled walls
- -dinning area with wood floors, wood burner, large wood table with wood and metal park benches.
- -kitchen area with white kitchen units and wood work tops.
- -double bedroom with double bed and hanging copper tank
- -shower room with cream tiles and trumpet used for sink