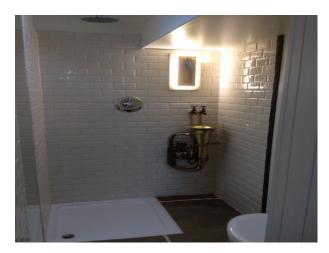

#### Interior

- -open plan living room, dining room and kitchen with a small double bedroom.
- living room area has wood floors, chesterfield sofa, armchair, rug and painted pannelled walls
- -dinning area with wood floors, wood burner, large wood table with wood and metal park benches.
- -kitchen area with white kitchen units and wood work tops.
- -double bedroom with double bed and hanging copper tank
- -shower room with cream tiles and trumpet used for sink