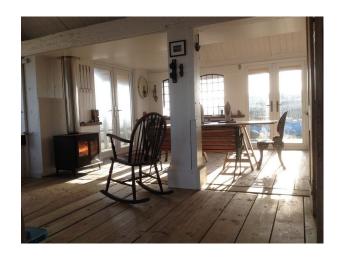

#### Interior

- -open plan living room, dining room and kitchen with a small double bedroom.
- living room area has wood floors, chesterfield sofa, armchair, rug and painted pannelled walls
- -dinning area with wood floors, wood burner, large wood table with wood and metal park benches.
- -kitchen area with white kitchen units and wood work tops.
- -double bedroom with double bed and hanging copper tank
- -shower room with cream tiles and trumpet used for sink