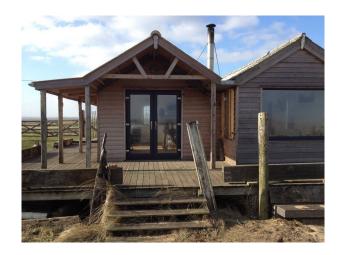

## **Kent: Beach House Film Location**

Rustic beach house with sea views available to hire for filming and photo shoots.

**Location:** Kent, United Kingdom

Within the M25: No

Categories: Beach Houses | Cabins & Portable Structures | Rustic

#### Interior

- -open plan living room, dining room and kitchen with a small double bedroom.
- living room area has wood floors, chesterfield sofa, armchair, rug and painted pannelled walls
- -dinning area with wood floors, wood burner, large wood table with wood and metal park benches.
- -kitchen area with white kitchen units and wood work tops.
- -double bedroom with double bed and hanging copper tank
- -shower room with cream tiles and trumpet used for sink