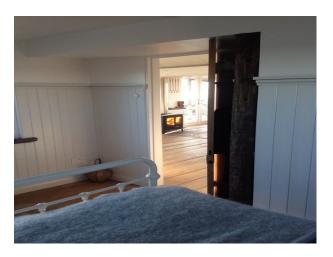

#### Interior

- -open plan living room, dining room and kitchen with a small double bedroom.
- living room area has wood floors, chesterfield sofa, armchair, rug and painted pannelled walls
- -dinning area with wood floors, wood burner, large wood table with wood and metal park benches.
- -kitchen area with white kitchen units and wood work tops.
- -double bedroom with double bed and hanging copper tank
- -shower room with cream tiles and trumpet used for sink