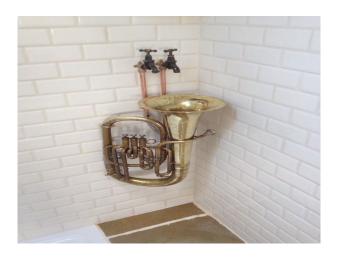

#### Interior

- -open plan living room, dining room and kitchen with a small double bedroom.
- living room area has wood floors, chesterfield sofa, armchair, rug and painted pannelled walls
- -dinning area with wood floors, wood burner, large wood table with wood and metal park benches.
- -kitchen area with white kitchen units and wood work tops.
- -double bedroom with double bed and hanging copper tank
- -shower room with cream tiles and trumpet used for sink