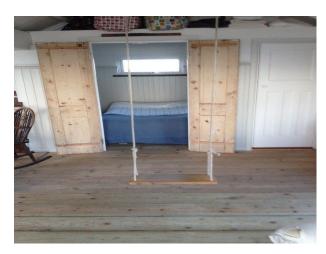

#### Interior

- -open plan living room, dining room and kitchen with a small double bedroom.
- living room area has wood floors, chesterfield sofa, armchair, rug and painted pannelled walls
- -dinning area with wood floors, wood burner, large wood table with wood and metal park benches.
- -kitchen area with white kitchen units and wood work tops.
- -double bedroom with double bed and hanging copper tank
- -shower room with cream tiles and trumpet used for sink