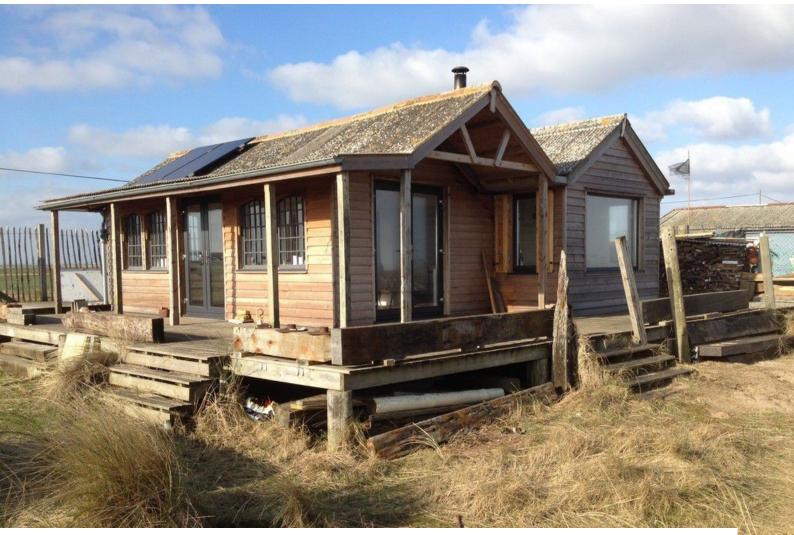

## SE1263 Kent: Beach House Film Location

Rustic beach house with sea views available to hire for filming and photo shoots.

## **Kent: Beach House Film Location**

Rustic beach house with sea views available to hire for filming and photo shoots.

**Location:** Kent, United Kingdom

Within the M25: No

Categories: Beach Houses | Cabins & Portable Structures | Rustic

### **Features:**

| <b>Bathroom Types</b> | <b>Bedroom Types</b>                                   | Exterior Features    | Facilities                                              |
|-----------------------|--------------------------------------------------------|----------------------|---------------------------------------------------------|
| • Shower Room         | • Double Bedroom                                       | • Decking            | <ul><li>No Power</li><li>Toilets</li></ul>              |
| Floors                | Interior Features                                      | Kitchen Facilities   | Kitchen types                                           |
| • Real Wood Floor     | <ul><li>Furnished</li><li>Wood Burning Stove</li></ul> | • Large Dining Table | • Cream & White Units                                   |
| Parking               | Rooms                                                  | Views                | Walls & Windows                                         |
| Off Street Parking    | • Living Room                                          | • Sea View           | <ul><li>Large Windows</li><li>Wood Clad Walls</li></ul> |