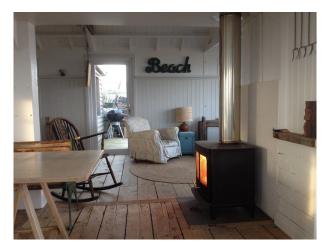

#### Interior

- -open plan living room, dining room and kitchen with a small double bedroom.
- living room area has wood floors, chesterfield sofa, armchair, rug and painted pannelled walls
- -dinning area with wood floors, wood burner, large wood table with wood and metal park benches.
- -kitchen area with white kitchen units and wood work tops.
- -double bedroom with double bed and hanging copper tank
- -shower room with cream tiles and trumpet used for sink