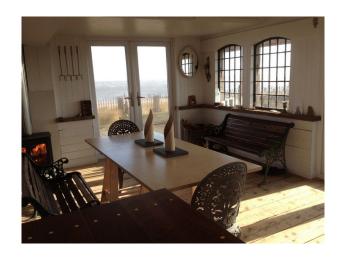

### **Features:**

| <b>Bathroom Types</b> | <b>Bedroom Types</b>                                   | Exterior Features    | Facilities                                              |
|-----------------------|--------------------------------------------------------|----------------------|---------------------------------------------------------|
| • Shower Room         | • Double Bedroom                                       | • Decking            | <ul><li>No Power</li><li>Toilets</li></ul>              |
| Floors                | Interior Features                                      | Kitchen Facilities   | Kitchen types                                           |
| • Real Wood Floor     | <ul><li>Furnished</li><li>Wood Burning Stove</li></ul> | • Large Dining Table | • Cream & White Units                                   |
| Parking               | Rooms                                                  | Views                | Walls & Windows                                         |
| Off Street Parking    | • Living Room                                          | • Sea View           | <ul><li>Large Windows</li><li>Wood Clad Walls</li></ul> |

#### Interior

- -open plan living room, dining room and kitchen with a small double bedroom.
- living room area has wood floors, chesterfield sofa, armchair, rug and painted pannelled walls
- -dinning area with wood floors, wood burner, large wood table with wood and metal park benches.
- -kitchen area with white kitchen units and wood work tops.
- -double bedroom with double bed and hanging copper tank
- -shower room with cream tiles and trumpet used for sink