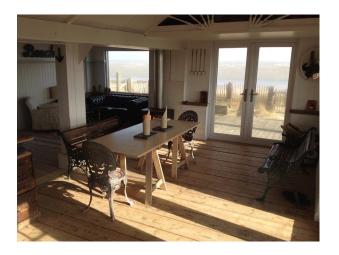

### **Features:**

| <b>Bathroom Types</b> | <b>Bedroom Types</b>                                   | Exterior Features    | Facilities                                              |
|-----------------------|--------------------------------------------------------|----------------------|---------------------------------------------------------|
| • Shower Room         | • Double Bedroom                                       | • Decking            | <ul><li>No Power</li><li>Toilets</li></ul>              |
| Floors                | Interior Features                                      | Kitchen Facilities   | Kitchen types                                           |
| • Real Wood Floor     | <ul><li>Furnished</li><li>Wood Burning Stove</li></ul> | • Large Dining Table | • Cream & White Units                                   |
| Parking               | Rooms                                                  | Views                | Walls & Windows                                         |
| Off Street Parking    | • Living Room                                          | • Sea View           | <ul><li>Large Windows</li><li>Wood Clad Walls</li></ul> |

#### Interior

- -open plan living room, dining room and kitchen with a small double bedroom.
- living room area has wood floors, chesterfield sofa, armchair, rug and painted pannelled walls
- -dinning area with wood floors, wood burner, large wood table with wood and metal park benches.
- -kitchen area with white kitchen units and wood work tops.
- -double bedroom with double bed and hanging copper tank
- -shower room with cream tiles and trumpet used for sink