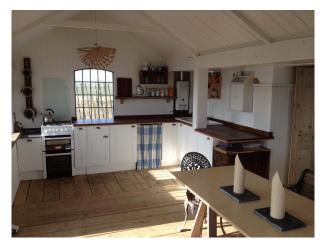

#### Interior

- -open plan living room, dining room and kitchen with a small double bedroom.
- living room area has wood floors, chesterfield sofa, armchair, rug and painted pannelled walls
- -dinning area with wood floors, wood burner, large wood table with wood and metal park benches.
- -kitchen area with white kitchen units and wood work tops.
- -double bedroom with double bed and hanging copper tank
- -shower room with cream tiles and trumpet used for sink