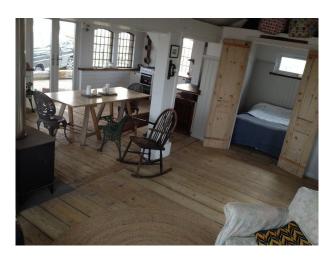

#### Interior

- -open plan living room, dining room and kitchen with a small double bedroom.
- living room area has wood floors, chesterfield sofa, armchair, rug and painted pannelled walls
- -dinning area with wood floors, wood burner, large wood table with wood and metal park benches.
- -kitchen area with white kitchen units and wood work tops.
- -double bedroom with double bed and hanging copper tank
- -shower room with cream tiles and trumpet used for sink