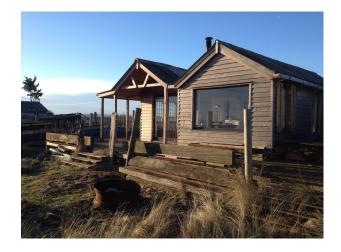

## SE1263 Kent: Beach House Film Location

Rustic beach house with sea views available to hire for filming and photo shoots.

## **Kent: Beach House Film Location**

Rustic beach house with sea views available to hire for filming and photo shoots.

**Location:** Kent, United Kingdom

Within the M25: No

Categories: Beach Houses | Cabins & Portable Structures | Rustic

### **Features:**

| <b>Bathroom Types</b> | <b>Bedroom Types</b>                                   | Exterior Features    | Facilities                                              |
|-----------------------|--------------------------------------------------------|----------------------|---------------------------------------------------------|
| • Shower Room         | • Double Bedroom                                       | • Decking            | <ul><li>No Power</li><li>Toilets</li></ul>              |
| Floors                | Interior Features                                      | Kitchen Facilities   | Kitchen types                                           |
| • Real Wood Floor     | <ul><li>Furnished</li><li>Wood Burning Stove</li></ul> | • Large Dining Table | • Cream & White Units                                   |
| Parking               | Rooms                                                  | Views                | Walls & Windows                                         |
| Off Street Parking    | • Living Room                                          | • Sea View           | <ul><li>Large Windows</li><li>Wood Clad Walls</li></ul> |