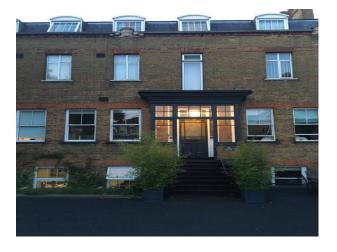

# SE2464 Kent: Converted 1900 Catholic School For Filming

built in 1900 was originally a old catholic school then turned in to a home for the catholic priests next to beautiful church in Sidcup Kent parking and access is no problem as have a large gated drive or plenty of church parking behind the building

# **Kent: Converted 1900 Catholic School For Filming**

built in 1900 was originally a old catholic school then turned in to a home for the catholic priests next to beautiful church in Sidcup Kent parking and access is no problem as have a large gated drive or plenty of church parking behind the building