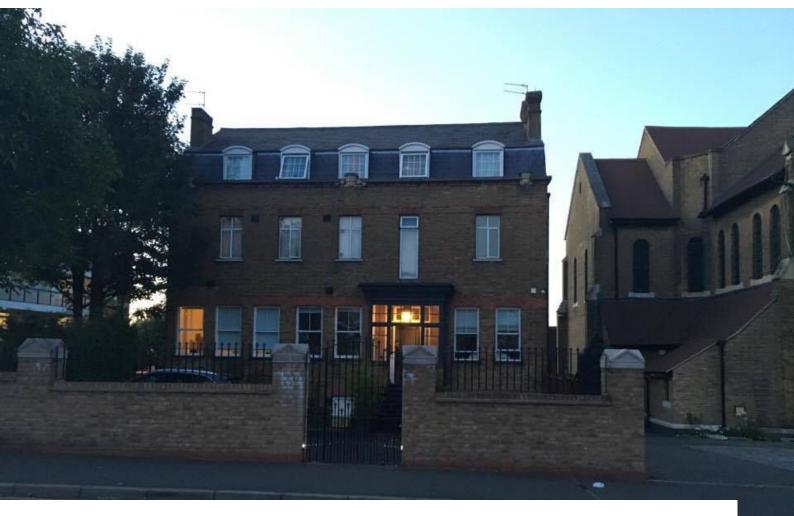

# SE2464 Kent: Converted 1900 Catholic School For Filming

built in 1900 was originally a old catholic school then turned in to a home for the catholic priests next to beautiful church in Sidcup Kent parking and access is no problem as have a large gated drive or plenty of church parking behind the building

# **Kent: Converted 1900 Catholic School For Filming**

built in 1900 was originally a old catholic school then turned in to a home for the catholic priests next to beautiful church in Sidcup Kent parking and access is no problem as have a large gated drive or plenty of church parking behind the building