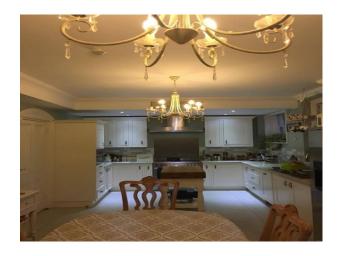

#### **Features:**

• Driveway

• Off Street Parking

• Parking Nearby

• Secure Parking

| Bathroom Types                                         | Bedroom Types      | Exterior Features                                                                                                                   | Facilities                                                                                   |
|--------------------------------------------------------|--------------------|-------------------------------------------------------------------------------------------------------------------------------------|----------------------------------------------------------------------------------------------|
| <ul><li>Cloakroom/WC</li><li>Period Bathroom</li></ul> | • Boudoir          | Back Garden                                                                                                                         | <ul><li>Domestic Power</li><li>Internet Access</li><li>Mains Water</li><li>Toilets</li></ul> |
| Floors                                                 | Interior Features  | Kitchen Facilities                                                                                                                  | Kitchen types                                                                                |
| <ul><li>Real Wood Floor</li><li>Tiled Floor</li></ul>  | • Period Fireplace | <ul> <li>Freestanding Cooker</li> <li>Kitchen Diner</li> <li>Large Dining Table</li> <li>Prep Area</li> <li>Range Cooker</li> </ul> | • Cream & White Units                                                                        |
| Parking                                                | Rooms              | Views                                                                                                                               | Walls & Windows                                                                              |