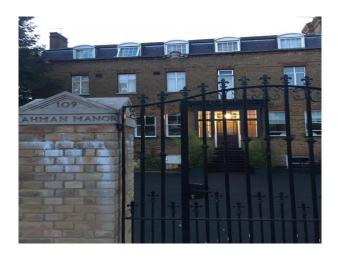

# SE2464 Kent: Converted 1900 Catholic School For Filming

built in 1900 was originally a old catholic school then turned in to a home for the catholic priests next to beautiful church in Sidcup Kent parking and access is no problem as have a large gated drive or plenty of church parking behind the building

# **Kent: Converted 1900 Catholic School For Filming**

built in 1900 was originally a old catholic school then turned in to a home for the catholic priests next to beautiful church in Sidcup Kent parking and access is no problem as have a large gated drive or plenty of church parking behind the building