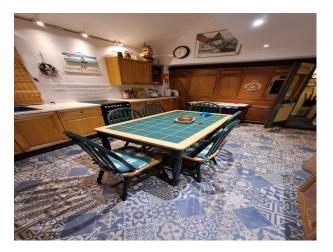

# **EA6506 Lake Front Home For Filming**

The home sits in front of a lake and is only a few minutes walk from a quiet beach. It has a large, private garden also for filming and video shoots

## **EA6506**

## **Lake Front Home For Filming**

The home sits in front of a lake and is only a few minutes walk from a quiet beach. It has a large, private garden also for filming and video shoots



Location: Norfolk, United Kingdom

Within the M25: No

Categories: Beach Houses | Family Traditional

### **Features:**

### Interior

Four bedrooms

#### Exterior

It sits in front of a lake and is only a few minutes walk from a quiet dog friendly beach. It has a large, private garden, and not to mention hidden inside is an original Victorian railway carriage!