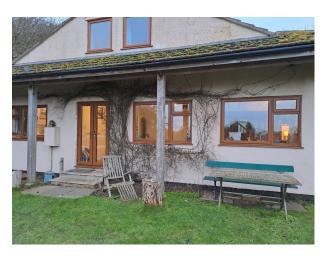

#### Exterior

It sits in front of a lake and is only a few minutes walk from a quiet dog friendly beach. It has a large, private garden, and not to mention hidden inside is an original Victorian railway carriage!