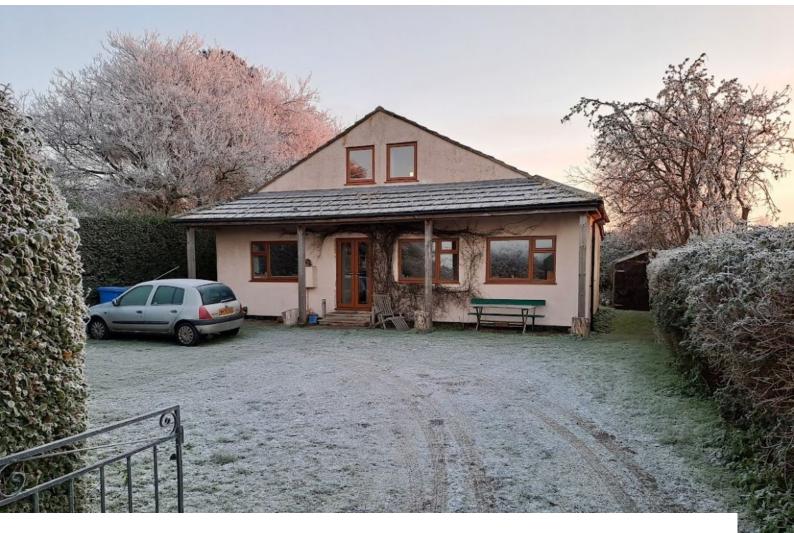

# **EA6506 Lake Front Home For Filming**

The home sits in front of a lake and is only a few minutes walk from a quiet beach. It has a large, private garden also for filming and video shoots

## **Lake Front Home For Filming**

The home sits in front of a lake and is only a few minutes walk from a quiet beach. It has a large, private garden also for filming and video shoots

Location: Norfolk, United Kingdom

#### Exterior

It sits in front of a lake and is only a few minutes walk from a quiet dog friendly beach. It has a large, private garden, and not to mention hidden inside is an original Victorian railway carriage!