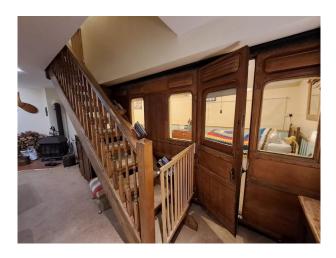

#### Exterior

It sits in front of a lake and is only a few minutes walk from a quiet dog friendly beach. It has a large, private garden, and not to mention hidden inside is an original Victorian railway carriage!