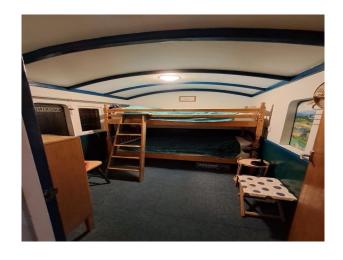

#### Exterior

It sits in front of a lake and is only a few minutes walk from a quiet dog friendly beach. It has a large, private garden, and not to mention hidden inside is an original Victorian railway carriage!