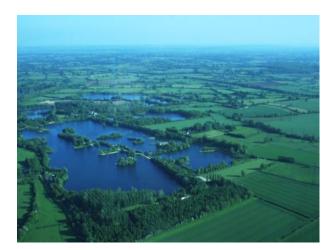

SW1038 Lakes and Woodlands for Filming

Lake and woodland with paths available for filming.

# Lakes and Woodlands for Filming

Lake and woodland with paths available for filming.

Location: Gloucestershire, United Kingdom Within the M25: No Categories: Ponds | Lakes | Islands | Woodland

## Interior

Features Include:

- 120 Acre privately owned lake surrounded by stunning woodland
- Well established trees
- Islands for filming
- This location has endless opportunities for filming

- See also SW1036 and SW1039 - SW1044 for locations also available to hire alongside this