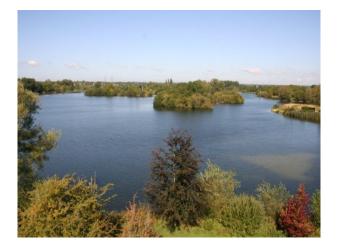

SW1038 Lakes and Woodlands for Filming

Lake and woodland with paths available for filming.

# Lakes and Woodlands for Filming

Lake and woodland with paths available for filming.

Location: Gloucestershire, United Kingdom Within the M25: No Categories: Ponds | Lakes | Islands | Woodland

## Interior

Features Include:

- 120 Acre privately owned lake surrounded by stunning woodland
- Well established trees
- Islands for filming
- This location has endless opportunities for filming

- See also SW1036 and SW1039 - SW1044 for locations also available to hire alongside this