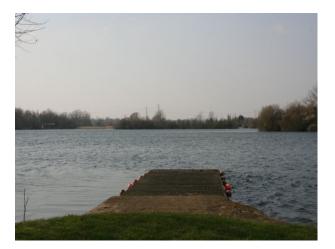

SW1038 Lakes and Woodlands for Filming

Lake and woodland with paths available for filming.

# Lakes and Woodlands for Filming

Lake and woodland with paths available for filming.

Location: Gloucestershire, United Kingdom Within the M25: No Categories: Ponds | Lakes | Islands | Woodland

## Interior

Features Include:

- 120 Acre privately owned lake surrounded by stunning woodland
- Well established trees
- Islands for filming
- This location has endless opportunities for filming

- See also SW1036 and SW1039 - SW1044 for locations also available to hire alongside this