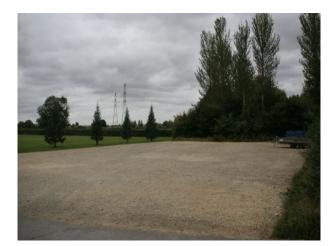

# Parking

- Lake/Pond
- Off Street Parking
- Countryside View

Views

## Interior

Features Include:

- 120 Acre privately owned lake surrounded by stunning woodland
- Well established trees
- Islands for filming
- This location has endless opportunities for filming

- See also SW1036 and SW1039 - SW1044 for locations also available to hire alongside this