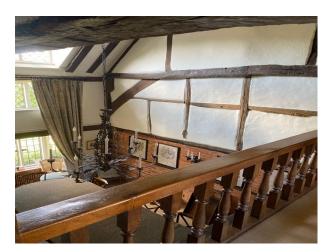

## Lakeside Beamed Cottage Available for Filming

Beautiful traditional mill house situated on a large lake, surrounded by fourteen acres of formal and informal gardens and woodland

Location: Surrey, United Kingdom Within the M25: No Categories: Detached & Executive Houses | Period Houses | Farms | Farm Houses | Cottage Film Locations

## **Features:**

| Bathroom Types                                          | Bedroom Types                                        | <b>Exterior Features</b>                                      | Facilities                                                                           |
|---------------------------------------------------------|------------------------------------------------------|---------------------------------------------------------------|--------------------------------------------------------------------------------------|
| • Family Bathroom                                       | Double Bedroom                                       | <ul><li>Back Garden</li><li>Lake/Pond</li></ul>               | <ul><li>Internet Access</li><li>Mains Water</li><li>Toilets</li></ul>                |
| Floors                                                  | Interior Features                                    | Kitchen Facilities                                            | Kitchen types                                                                        |
| <ul><li> Real Wood Floor</li><li> Tiled Floor</li></ul> | <ul><li>Furnished</li><li>Period Fireplace</li></ul> | <ul><li> Aga</li><li> Island</li><li> Kitchen Diner</li></ul> | <ul><li>Coloured Units</li><li>Kitchen With Island</li><li>Rustic Kitchens</li></ul> |
| Parking                                                 | Views                                                | Walls & Windows                                               |                                                                                      |
| • Driveway                                              | • Countryside View                                   | • Exposed Beams                                               |                                                                                      |