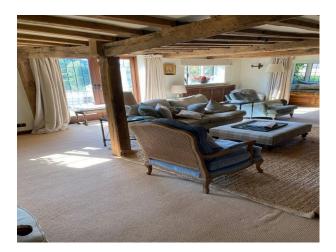

## Lakeside Beamed Cottage Available for Filming

Beautiful traditional mill house situated on a large lake, surrounded by fourteen acres of formal and informal gardens and woodland

Location: Surrey, United Kingdom Within the M25: No Categories: Detached & Executive Houses | Period Houses | Farms | Farm Houses | Cottage Film Locations

## **Features:**

| Bathroom Types                                          | Bedroom Types                                        | <b>Exterior Features</b>                                      | Facilities                                                                           |
|---------------------------------------------------------|------------------------------------------------------|---------------------------------------------------------------|--------------------------------------------------------------------------------------|
| • Family Bathroom                                       | Double Bedroom                                       | <ul><li>Back Garden</li><li>Lake/Pond</li></ul>               | <ul><li>Internet Access</li><li>Mains Water</li><li>Toilets</li></ul>                |
| Floors                                                  | Interior Features                                    | Kitchen Facilities                                            | Kitchen types                                                                        |
| <ul><li> Real Wood Floor</li><li> Tiled Floor</li></ul> | <ul><li>Furnished</li><li>Period Fireplace</li></ul> | <ul><li> Aga</li><li> Island</li><li> Kitchen Diner</li></ul> | <ul><li>Coloured Units</li><li>Kitchen With Island</li><li>Rustic Kitchens</li></ul> |
| Parking                                                 | Views                                                | Walls & Windows                                               |                                                                                      |
| • Driveway                                              | • Countryside View                                   | • Exposed Beams                                               |                                                                                      |