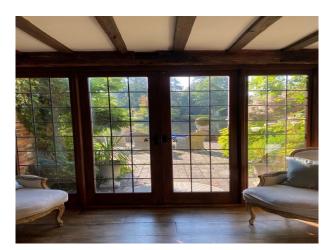

## **Features:**

| Bathroom Types                                          | Bedroom Types                                        | <b>Exterior Features</b>                                      | Facilities                                                                           |
|---------------------------------------------------------|------------------------------------------------------|---------------------------------------------------------------|--------------------------------------------------------------------------------------|
| • Family Bathroom                                       | Double Bedroom                                       | <ul><li>Back Garden</li><li>Lake/Pond</li></ul>               | <ul><li>Internet Access</li><li>Mains Water</li><li>Toilets</li></ul>                |
| Floors                                                  | Interior Features                                    | Kitchen Facilities                                            | Kitchen types                                                                        |
| <ul><li> Real Wood Floor</li><li> Tiled Floor</li></ul> | <ul><li>Furnished</li><li>Period Fireplace</li></ul> | <ul><li> Aga</li><li> Island</li><li> Kitchen Diner</li></ul> | <ul><li>Coloured Units</li><li>Kitchen With Island</li><li>Rustic Kitchens</li></ul> |
| Parking                                                 | Views                                                | Walls & Windows                                               |                                                                                      |
| • Driveway                                              | • Countryside View                                   | • Exposed Beams                                               |                                                                                      |

• Lake View