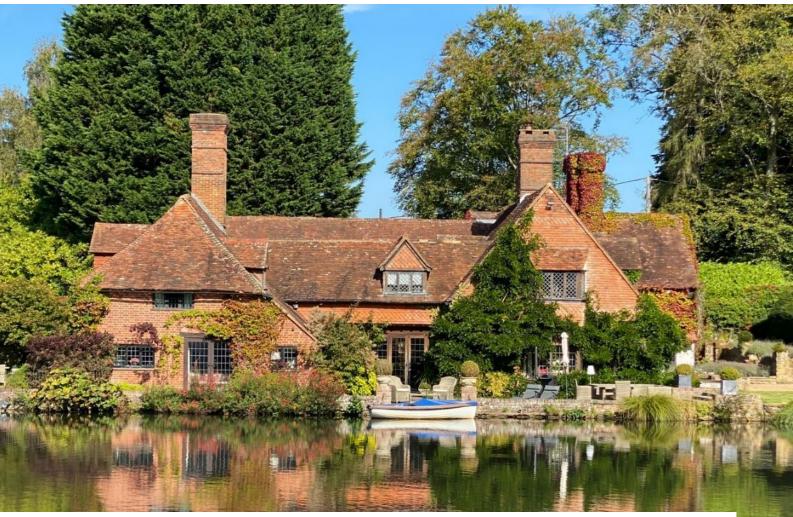

## SE5852 Lakeside Beamed Cottage Available for Filming

Beautiful traditional mill house situated on a large lake, surrounded by fourteen acres of formal and informal gardens and woodland

## Lakeside Beamed Cottage Available for Filming

Beautiful traditional mill house situated on a large lake, surrounded by fourteen acres of formal and informal gardens and woodland

Location: Surrey, United Kingdom Within the M25: No Categories: Detached & Executive Houses | Period Houses | Farms | Farm Houses | Cottage Film Locations