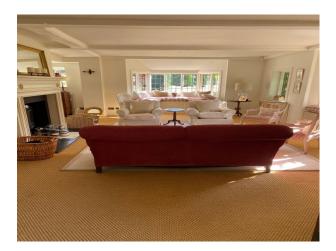

## **Features:**

| Bathroom Types                                          | Bedroom Types                                        | <b>Exterior Features</b>                                      | Facilities                                                                           |
|---------------------------------------------------------|------------------------------------------------------|---------------------------------------------------------------|--------------------------------------------------------------------------------------|
| • Family Bathroom                                       | Double Bedroom                                       | <ul><li>Back Garden</li><li>Lake/Pond</li></ul>               | <ul><li>Internet Access</li><li>Mains Water</li><li>Toilets</li></ul>                |
| Floors                                                  | Interior Features                                    | Kitchen Facilities                                            | Kitchen types                                                                        |
| <ul><li> Real Wood Floor</li><li> Tiled Floor</li></ul> | <ul><li>Furnished</li><li>Period Fireplace</li></ul> | <ul><li> Aga</li><li> Island</li><li> Kitchen Diner</li></ul> | <ul><li>Coloured Units</li><li>Kitchen With Island</li><li>Rustic Kitchens</li></ul> |
| Parking                                                 | Views                                                | Walls & Windows                                               |                                                                                      |
| • Driveway                                              | • Countryside View                                   | • Exposed Beams                                               |                                                                                      |