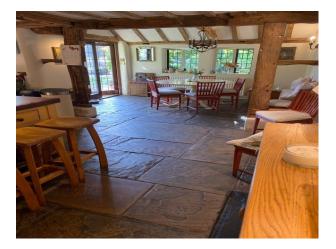

## **Features:**

| Bathroom Types                                          | Bedroom Types                                        | <b>Exterior Features</b>                                      | Facilities                                                                           |
|---------------------------------------------------------|------------------------------------------------------|---------------------------------------------------------------|--------------------------------------------------------------------------------------|
| • Family Bathroom                                       | Double Bedroom                                       | <ul><li>Back Garden</li><li>Lake/Pond</li></ul>               | <ul><li>Internet Access</li><li>Mains Water</li><li>Toilets</li></ul>                |
| Floors                                                  | Interior Features                                    | Kitchen Facilities                                            | Kitchen types                                                                        |
| <ul><li> Real Wood Floor</li><li> Tiled Floor</li></ul> | <ul><li>Furnished</li><li>Period Fireplace</li></ul> | <ul><li> Aga</li><li> Island</li><li> Kitchen Diner</li></ul> | <ul><li>Coloured Units</li><li>Kitchen With Island</li><li>Rustic Kitchens</li></ul> |
| Parking                                                 | Views                                                | Walls & Windows                                               |                                                                                      |
| • Driveway                                              | • Countryside View                                   | • Exposed Beams                                               |                                                                                      |