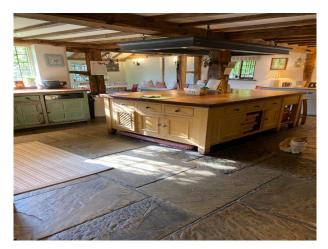

## **Features:**

| Bathroom Types                                          | Bedroom Types                                        | <b>Exterior Features</b>                                      | Facilities                                                                           |
|---------------------------------------------------------|------------------------------------------------------|---------------------------------------------------------------|--------------------------------------------------------------------------------------|
| • Family Bathroom                                       | Double Bedroom                                       | <ul><li>Back Garden</li><li>Lake/Pond</li></ul>               | <ul><li>Internet Access</li><li>Mains Water</li><li>Toilets</li></ul>                |
| Floors                                                  | Interior Features                                    | Kitchen Facilities                                            | Kitchen types                                                                        |
| <ul><li> Real Wood Floor</li><li> Tiled Floor</li></ul> | <ul><li>Furnished</li><li>Period Fireplace</li></ul> | <ul><li> Aga</li><li> Island</li><li> Kitchen Diner</li></ul> | <ul><li>Coloured Units</li><li>Kitchen With Island</li><li>Rustic Kitchens</li></ul> |
| Parking                                                 | Views                                                | Walls & Windows                                               |                                                                                      |
| • Driveway                                              | • Countryside View                                   | • Exposed Beams                                               |                                                                                      |