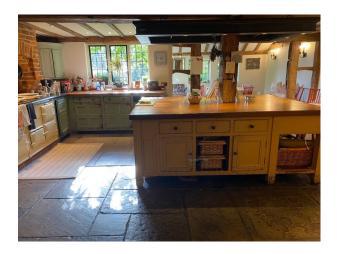

## **Features:**

| Bathroom Types                                          | Bedroom Types                                        | <b>Exterior Features</b>                                      | Facilities                                                                           |
|---------------------------------------------------------|------------------------------------------------------|---------------------------------------------------------------|--------------------------------------------------------------------------------------|
| • Family Bathroom                                       | Double Bedroom                                       | <ul><li>Back Garden</li><li>Lake/Pond</li></ul>               | <ul><li>Internet Access</li><li>Mains Water</li><li>Toilets</li></ul>                |
| Floors                                                  | Interior Features                                    | Kitchen Facilities                                            | Kitchen types                                                                        |
| <ul><li> Real Wood Floor</li><li> Tiled Floor</li></ul> | <ul><li>Furnished</li><li>Period Fireplace</li></ul> | <ul><li> Aga</li><li> Island</li><li> Kitchen Diner</li></ul> | <ul><li>Coloured Units</li><li>Kitchen With Island</li><li>Rustic Kitchens</li></ul> |
| Parking                                                 | Views                                                | Walls & Windows                                               |                                                                                      |
| • Driveway                                              | • Countryside View                                   | • Exposed Beams                                               |                                                                                      |