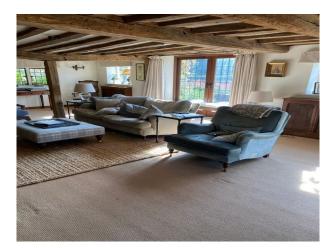

## Lakeside Beamed Cottage Available for Filming

Beautiful traditional mill house situated on a large lake, surrounded by fourteen acres of formal and informal gardens and woodland

Location: Surrey, United Kingdom Within the M25: No Categories: Detached & Executive Houses | Period Houses | Farms | Farm Houses | Cottage Film Locations

## **Features:**

| Bathroom Types                                          | Bedroom Types                                        | <b>Exterior Features</b>                                      | Facilities                                                                           |
|---------------------------------------------------------|------------------------------------------------------|---------------------------------------------------------------|--------------------------------------------------------------------------------------|
| • Family Bathroom                                       | Double Bedroom                                       | <ul><li>Back Garden</li><li>Lake/Pond</li></ul>               | <ul><li>Internet Access</li><li>Mains Water</li><li>Toilets</li></ul>                |
| Floors                                                  | Interior Features                                    | Kitchen Facilities                                            | Kitchen types                                                                        |
| <ul><li> Real Wood Floor</li><li> Tiled Floor</li></ul> | <ul><li>Furnished</li><li>Period Fireplace</li></ul> | <ul><li> Aga</li><li> Island</li><li> Kitchen Diner</li></ul> | <ul><li>Coloured Units</li><li>Kitchen With Island</li><li>Rustic Kitchens</li></ul> |
| Parking                                                 | Views                                                | Walls & Windows                                               |                                                                                      |
| • Driveway                                              | • Countryside View                                   | • Exposed Beams                                               |                                                                                      |