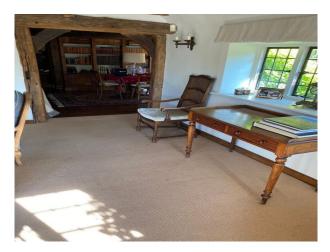

## **Features:**

| Bathroom Types                                          | Bedroom Types                                        | <b>Exterior Features</b>                                      | Facilities                                                                           |
|---------------------------------------------------------|------------------------------------------------------|---------------------------------------------------------------|--------------------------------------------------------------------------------------|
| • Family Bathroom                                       | Double Bedroom                                       | <ul><li>Back Garden</li><li>Lake/Pond</li></ul>               | <ul><li>Internet Access</li><li>Mains Water</li><li>Toilets</li></ul>                |
| Floors                                                  | Interior Features                                    | Kitchen Facilities                                            | Kitchen types                                                                        |
| <ul><li> Real Wood Floor</li><li> Tiled Floor</li></ul> | <ul><li>Furnished</li><li>Period Fireplace</li></ul> | <ul><li> Aga</li><li> Island</li><li> Kitchen Diner</li></ul> | <ul><li>Coloured Units</li><li>Kitchen With Island</li><li>Rustic Kitchens</li></ul> |
| Parking                                                 | Views                                                | Walls & Windows                                               |                                                                                      |
| • Driveway                                              | • Countryside View                                   | • Exposed Beams                                               |                                                                                      |