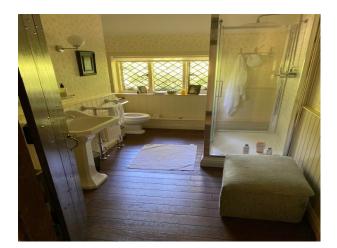

## **Features:**

| Bathroom Types                                          | Bedroom Types                                        | <b>Exterior Features</b>                                      | Facilities                                                                           |
|---------------------------------------------------------|------------------------------------------------------|---------------------------------------------------------------|--------------------------------------------------------------------------------------|
| • Family Bathroom                                       | Double Bedroom                                       | <ul><li>Back Garden</li><li>Lake/Pond</li></ul>               | <ul><li>Internet Access</li><li>Mains Water</li><li>Toilets</li></ul>                |
| Floors                                                  | Interior Features                                    | Kitchen Facilities                                            | Kitchen types                                                                        |
| <ul><li> Real Wood Floor</li><li> Tiled Floor</li></ul> | <ul><li>Furnished</li><li>Period Fireplace</li></ul> | <ul><li> Aga</li><li> Island</li><li> Kitchen Diner</li></ul> | <ul><li>Coloured Units</li><li>Kitchen With Island</li><li>Rustic Kitchens</li></ul> |
| Parking                                                 | Views                                                | Walls & Windows                                               |                                                                                      |
| • Driveway                                              | • Countryside View                                   | • Exposed Beams                                               |                                                                                      |