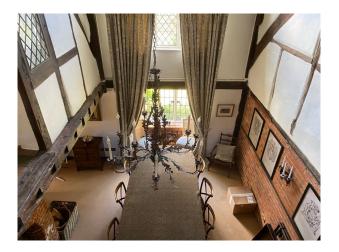

## Lakeside Beamed Cottage Available for Filming

Beautiful traditional mill house situated on a large lake, surrounded by fourteen acres of formal and informal gardens and woodland

Location: Surrey, United Kingdom Within the M25: No Categories: Detached & Executive Houses | Period Houses | Farms | Farm Houses | Cottage Film Locations

## **Features:**

| Bathroom Types                                          | Bedroom Types                                        | <b>Exterior Features</b>                                      | Facilities                                                                           |
|---------------------------------------------------------|------------------------------------------------------|---------------------------------------------------------------|--------------------------------------------------------------------------------------|
| • Family Bathroom                                       | Double Bedroom                                       | <ul><li>Back Garden</li><li>Lake/Pond</li></ul>               | <ul><li>Internet Access</li><li>Mains Water</li><li>Toilets</li></ul>                |
| Floors                                                  | Interior Features                                    | Kitchen Facilities                                            | Kitchen types                                                                        |
| <ul><li> Real Wood Floor</li><li> Tiled Floor</li></ul> | <ul><li>Furnished</li><li>Period Fireplace</li></ul> | <ul><li> Aga</li><li> Island</li><li> Kitchen Diner</li></ul> | <ul><li>Coloured Units</li><li>Kitchen With Island</li><li>Rustic Kitchens</li></ul> |
| Parking                                                 | Views                                                | Walls & Windows                                               |                                                                                      |
| • Driveway                                              | • Countryside View                                   | • Exposed Beams                                               |                                                                                      |