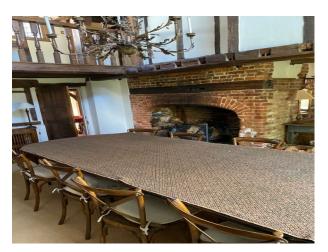

## Lakeside Beamed Cottage Available for Filming

Beautiful traditional mill house situated on a large lake, surrounded by fourteen acres of formal and informal gardens and woodland

Location: Surrey, United Kingdom Within the M25: No Categories: Detached & Executive Houses | Period Houses | Farms | Farm Houses | Cottage Film Locations

## **Features:**

| Bathroom Types                                          | Bedroom Types                                        | <b>Exterior Features</b>                                      | Facilities                                                                           |
|---------------------------------------------------------|------------------------------------------------------|---------------------------------------------------------------|--------------------------------------------------------------------------------------|
| • Family Bathroom                                       | Double Bedroom                                       | <ul><li>Back Garden</li><li>Lake/Pond</li></ul>               | <ul><li>Internet Access</li><li>Mains Water</li><li>Toilets</li></ul>                |
| Floors                                                  | Interior Features                                    | Kitchen Facilities                                            | Kitchen types                                                                        |
| <ul><li> Real Wood Floor</li><li> Tiled Floor</li></ul> | <ul><li>Furnished</li><li>Period Fireplace</li></ul> | <ul><li> Aga</li><li> Island</li><li> Kitchen Diner</li></ul> | <ul><li>Coloured Units</li><li>Kitchen With Island</li><li>Rustic Kitchens</li></ul> |
| Parking                                                 | Views                                                | Walls & Windows                                               |                                                                                      |
| • Driveway                                              | • Countryside View                                   | • Exposed Beams                                               |                                                                                      |