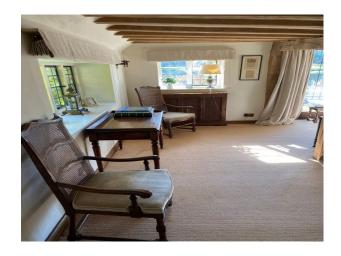

## **Features:**

| Bathroom Types                                          | Bedroom Types                                        | <b>Exterior Features</b>                                      | Facilities                                                                           |
|---------------------------------------------------------|------------------------------------------------------|---------------------------------------------------------------|--------------------------------------------------------------------------------------|
| • Family Bathroom                                       | Double Bedroom                                       | <ul><li>Back Garden</li><li>Lake/Pond</li></ul>               | <ul><li>Internet Access</li><li>Mains Water</li><li>Toilets</li></ul>                |
| Floors                                                  | Interior Features                                    | Kitchen Facilities                                            | Kitchen types                                                                        |
| <ul><li> Real Wood Floor</li><li> Tiled Floor</li></ul> | <ul><li>Furnished</li><li>Period Fireplace</li></ul> | <ul><li> Aga</li><li> Island</li><li> Kitchen Diner</li></ul> | <ul><li>Coloured Units</li><li>Kitchen With Island</li><li>Rustic Kitchens</li></ul> |
| Parking                                                 | Views                                                | Walls & Windows                                               |                                                                                      |
| • Driveway                                              | • Countryside View                                   | • Exposed Beams                                               |                                                                                      |