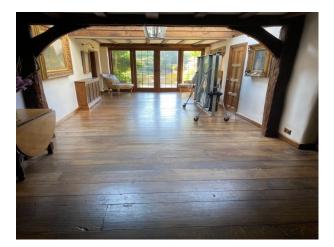

## **Features:**

| Bathroom Types                                          | Bedroom Types                                        | <b>Exterior Features</b>                                      | Facilities                                                                           |
|---------------------------------------------------------|------------------------------------------------------|---------------------------------------------------------------|--------------------------------------------------------------------------------------|
| • Family Bathroom                                       | Double Bedroom                                       | <ul><li>Back Garden</li><li>Lake/Pond</li></ul>               | <ul><li>Internet Access</li><li>Mains Water</li><li>Toilets</li></ul>                |
| Floors                                                  | Interior Features                                    | Kitchen Facilities                                            | Kitchen types                                                                        |
| <ul><li> Real Wood Floor</li><li> Tiled Floor</li></ul> | <ul><li>Furnished</li><li>Period Fireplace</li></ul> | <ul><li> Aga</li><li> Island</li><li> Kitchen Diner</li></ul> | <ul><li>Coloured Units</li><li>Kitchen With Island</li><li>Rustic Kitchens</li></ul> |
| Parking                                                 | Views                                                | Walls & Windows                                               |                                                                                      |
| • Driveway                                              | • Countryside View                                   | • Exposed Beams                                               |                                                                                      |