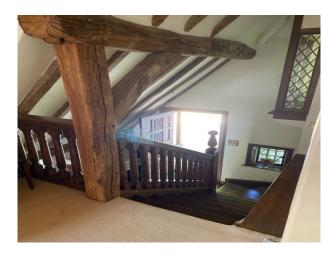

## **Features:**

| Bathroom Types                                          | Bedroom Types                                        | <b>Exterior Features</b>                                      | Facilities                                                                           |
|---------------------------------------------------------|------------------------------------------------------|---------------------------------------------------------------|--------------------------------------------------------------------------------------|
| • Family Bathroom                                       | Double Bedroom                                       | <ul><li>Back Garden</li><li>Lake/Pond</li></ul>               | <ul><li>Internet Access</li><li>Mains Water</li><li>Toilets</li></ul>                |
| Floors                                                  | Interior Features                                    | Kitchen Facilities                                            | Kitchen types                                                                        |
| <ul><li> Real Wood Floor</li><li> Tiled Floor</li></ul> | <ul><li>Furnished</li><li>Period Fireplace</li></ul> | <ul><li> Aga</li><li> Island</li><li> Kitchen Diner</li></ul> | <ul><li>Coloured Units</li><li>Kitchen With Island</li><li>Rustic Kitchens</li></ul> |
| Parking                                                 | Views                                                | Walls & Windows                                               |                                                                                      |
| • Driveway                                              | • Countryside View                                   | • Exposed Beams                                               |                                                                                      |