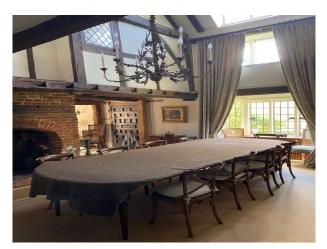

## Lakeside Beamed Cottage Available for Filming

Beautiful traditional mill house situated on a large lake, surrounded by fourteen acres of formal and informal gardens and woodland

Location: Surrey, United Kingdom Within the M25: No Categories: Detached & Executive Houses | Period Houses | Farms | Farm Houses | Cottage Film Locations

## **Features:**

| Bathroom Types                                          | Bedroom Types                                        | <b>Exterior Features</b>                                      | Facilities                                                                           |
|---------------------------------------------------------|------------------------------------------------------|---------------------------------------------------------------|--------------------------------------------------------------------------------------|
| • Family Bathroom                                       | Double Bedroom                                       | <ul><li>Back Garden</li><li>Lake/Pond</li></ul>               | <ul><li>Internet Access</li><li>Mains Water</li><li>Toilets</li></ul>                |
| Floors                                                  | Interior Features                                    | Kitchen Facilities                                            | Kitchen types                                                                        |
| <ul><li> Real Wood Floor</li><li> Tiled Floor</li></ul> | <ul><li>Furnished</li><li>Period Fireplace</li></ul> | <ul><li> Aga</li><li> Island</li><li> Kitchen Diner</li></ul> | <ul><li>Coloured Units</li><li>Kitchen With Island</li><li>Rustic Kitchens</li></ul> |
| Parking                                                 | Views                                                | Walls & Windows                                               |                                                                                      |
| • Driveway                                              | • Countryside View                                   | • Exposed Beams                                               |                                                                                      |