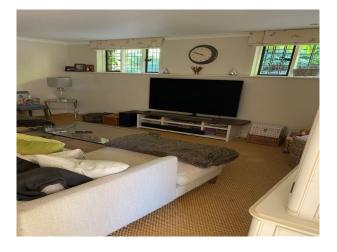

## **Features:**

| Bathroom Types                                          | Bedroom Types                                        | <b>Exterior Features</b>                                      | Facilities                                                                           |
|---------------------------------------------------------|------------------------------------------------------|---------------------------------------------------------------|--------------------------------------------------------------------------------------|
| • Family Bathroom                                       | Double Bedroom                                       | <ul><li>Back Garden</li><li>Lake/Pond</li></ul>               | <ul><li>Internet Access</li><li>Mains Water</li><li>Toilets</li></ul>                |
| Floors                                                  | Interior Features                                    | Kitchen Facilities                                            | Kitchen types                                                                        |
| <ul><li> Real Wood Floor</li><li> Tiled Floor</li></ul> | <ul><li>Furnished</li><li>Period Fireplace</li></ul> | <ul><li> Aga</li><li> Island</li><li> Kitchen Diner</li></ul> | <ul><li>Coloured Units</li><li>Kitchen With Island</li><li>Rustic Kitchens</li></ul> |
| Parking                                                 | Views                                                | Walls & Windows                                               |                                                                                      |
| • Driveway                                              | • Countryside View                                   | • Exposed Beams                                               |                                                                                      |