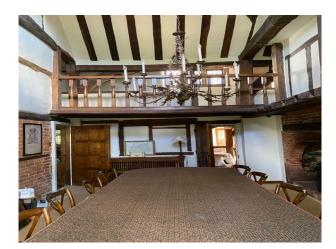

## Lakeside Beamed Cottage Available for Filming

Beautiful traditional mill house situated on a large lake, surrounded by fourteen acres of formal and informal gardens and woodland

Location: Surrey, United Kingdom Within the M25: No Categories: Detached & Executive Houses | Period Houses | Farms | Farm Houses | Cottage Film Locations

## **Features:**

| Bathroom Types                                          | Bedroom Types                                        | <b>Exterior Features</b>                                      | Facilities                                                                           |
|---------------------------------------------------------|------------------------------------------------------|---------------------------------------------------------------|--------------------------------------------------------------------------------------|
| • Family Bathroom                                       | Double Bedroom                                       | <ul><li>Back Garden</li><li>Lake/Pond</li></ul>               | <ul><li>Internet Access</li><li>Mains Water</li><li>Toilets</li></ul>                |
| Floors                                                  | Interior Features                                    | Kitchen Facilities                                            | Kitchen types                                                                        |
| <ul><li> Real Wood Floor</li><li> Tiled Floor</li></ul> | <ul><li>Furnished</li><li>Period Fireplace</li></ul> | <ul><li> Aga</li><li> Island</li><li> Kitchen Diner</li></ul> | <ul><li>Coloured Units</li><li>Kitchen With Island</li><li>Rustic Kitchens</li></ul> |
| Parking                                                 | Views                                                | Walls & Windows                                               |                                                                                      |
| • Driveway                                              | • Countryside View                                   | • Exposed Beams                                               |                                                                                      |