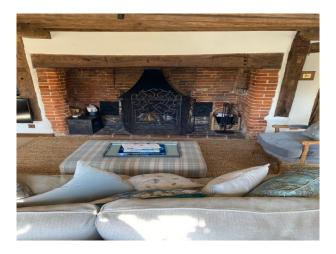

## **Features:**

| Bathroom Types                                          | Bedroom Types                                        | <b>Exterior Features</b>                                      | Facilities                                                                           |
|---------------------------------------------------------|------------------------------------------------------|---------------------------------------------------------------|--------------------------------------------------------------------------------------|
| • Family Bathroom                                       | Double Bedroom                                       | <ul><li>Back Garden</li><li>Lake/Pond</li></ul>               | <ul><li>Internet Access</li><li>Mains Water</li><li>Toilets</li></ul>                |
| Floors                                                  | Interior Features                                    | Kitchen Facilities                                            | Kitchen types                                                                        |
| <ul><li> Real Wood Floor</li><li> Tiled Floor</li></ul> | <ul><li>Furnished</li><li>Period Fireplace</li></ul> | <ul><li> Aga</li><li> Island</li><li> Kitchen Diner</li></ul> | <ul><li>Coloured Units</li><li>Kitchen With Island</li><li>Rustic Kitchens</li></ul> |
| Parking                                                 | Views                                                | Walls & Windows                                               |                                                                                      |
| • Driveway                                              | • Countryside View                                   | • Exposed Beams                                               |                                                                                      |