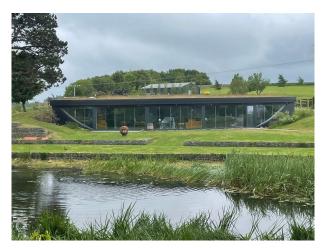

## **Lakeside House For Filming**

Lakeside house on plot with large Victorian farmhouse, please see N5392 for other home.

**Location:** Northumberland, United Kingdom

Within the M25: No

 $\textbf{Categories} : \text{New Builds} \mid \text{Designer Houses} \mid \text{Ponds} \mid \text{Lakes} \mid \text{Islands} \mid \text{Family Modern}$ 

#### Exterior

north west facing garden. 6 cars can fit in the driveway, charging point on driveway of home.