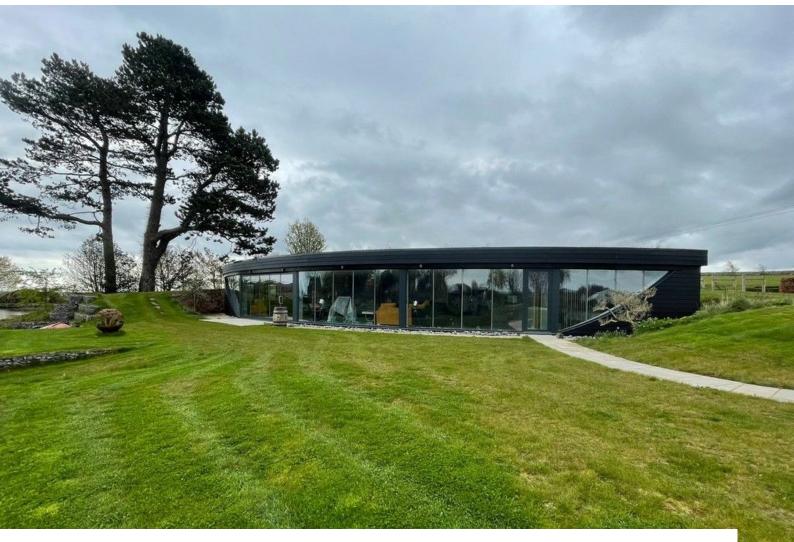

# **N5391 Lakeside House For Filming**

Lakeside house on plot with large Victorian farmhouse, please see N5392 for other home.

## **Lakeside House For Filming**

Lakeside house on plot with large Victorian farmhouse, please see N5392 for other home.

**Location:** Northumberland, United Kingdom

Within the M25: No

 $\textbf{Categories} : \text{New Builds} \mid \text{Designer Houses} \mid \text{Ponds} \mid \text{Lakes} \mid \text{Islands} \mid \text{Family Modern}$ 

#### Exterior

north west facing garden. 6 cars can fit in the driveway, charging point on driveway of home.