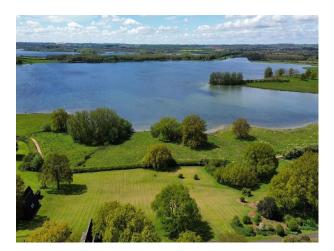

## Lakeside Resort With 70 Acres For Filming

This resort is set across serval areas offering a period property, lakeside views, accommodation and extensive grounds.

Location: Leicestershire, United Kingdom

### Interior

Within 70 acres of mature parkland, there are 31 lakeside wood lodges. There is also a bar and restaurant located in the hotel. Event spaces and first class meeting rooms are also available inside the hotel.

#### Exterior

Hotel and spa resort with lodges onsite. Activities like crazy golf, pitch & putt a bowls green and treatment rooms. In addition, this lakeside hotel boasts a 22m indoor swimming pool and a gym.