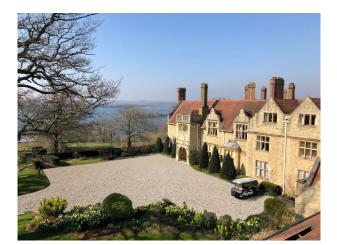

## Lakeside Resort With 70 Acres For Filming

This resort is set across serval areas offering a period property, lakeside views, accommodation and extensive grounds.

Location: Leicestershire, United Kingdom

### Interior

Within 70 acres of mature parkland, there are 31 lakeside wood lodges. There is also a bar and restaurant located in the hotel. Event spaces and first class meeting rooms are also available inside the hotel.