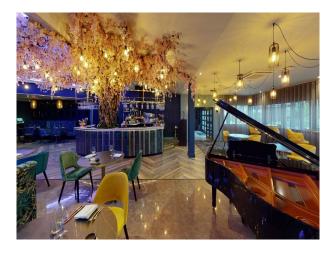

### Interior

Within 70 acres of mature parkland, there are 31 lakeside wood lodges. There is also a bar and restaurant located in the hotel. Event spaces and first class meeting rooms are also available inside the hotel.