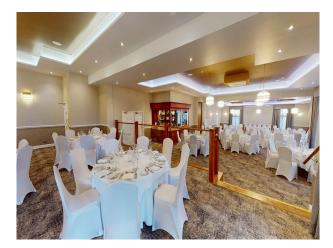

### Interior

Within 70 acres of mature parkland, there are 31 lakeside wood lodges. There is also a bar and restaurant located in the hotel. Event spaces and first class meeting rooms are also available inside the hotel.