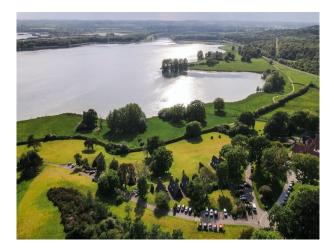

### Interior

Within 70 acres of mature parkland, there are 31 lakeside wood lodges. There is also a bar and restaurant located in the hotel. Event spaces and first class meeting rooms are also available inside the hotel.

#### Exterior

Hotel and spa resort with lodges onsite. Activities like crazy golf, pitch & putt a bowls green and treatment rooms. In addition, this lakeside hotel boasts a 22m indoor swimming pool and a gym.