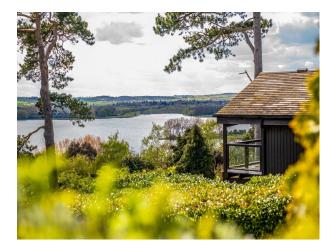

### Interior

Within 70 acres of mature parkland, there are 31 lakeside wood lodges. There is also a bar and restaurant located in the hotel. Event spaces and first class meeting rooms are also available inside the hotel.

#### Exterior

Hotel and spa resort with lodges onsite. Activities like crazy golf, pitch & putt a bowls green and treatment rooms. In addition, this lakeside hotel boasts a 22m indoor swimming pool and a gym.