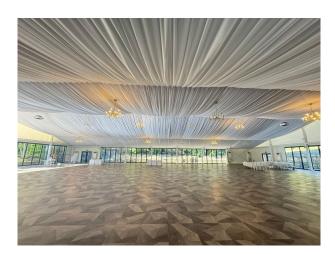

### Interior

Within 70 acres of mature parkland, there are 31 lakeside wood lodges. There is also a bar and restaurant located in the hotel. Event spaces and first class meeting rooms are also available inside the hotel.