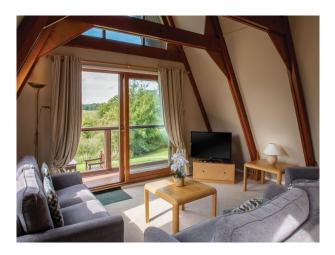

### Interior

Within 70 acres of mature parkland, there are 31 lakeside wood lodges. There is also a bar and restaurant located in the hotel. Event spaces and first class meeting rooms are also available inside the hotel.