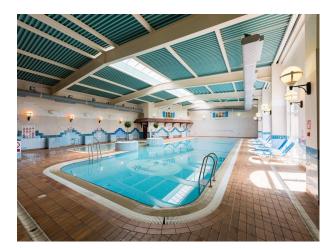

#### Exterior

Hotel and spa resort with lodges onsite. Activities like crazy golf, pitch & putt a bowls green and treatment rooms. In addition, this lakeside hotel boasts a 22m indoor swimming pool and a gym.