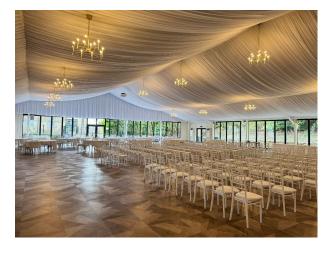

### Interior

Within 70 acres of mature parkland, there are 31 lakeside wood lodges. There is also a bar and restaurant located in the hotel. Event spaces and first class meeting rooms are also available inside the hotel.