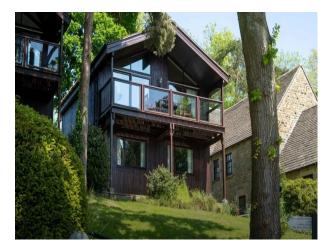

### Interior

Within 70 acres of mature parkland, there are 31 lakeside wood lodges. There is also a bar and restaurant located in the hotel. Event spaces and first class meeting rooms are also available inside the hotel.

#### Exterior

Hotel and spa resort with lodges onsite. Activities like crazy golf, pitch & putt a bowls green and treatment rooms. In addition, this lakeside hotel boasts a 22m indoor swimming pool and a gym.