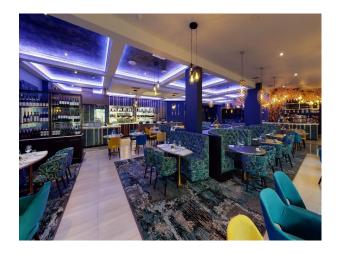

### Interior

Within 70 acres of mature parkland, there are 31 lakeside wood lodges. There is also a bar and restaurant located in the hotel. Event spaces and first class meeting rooms are also available inside the hotel.