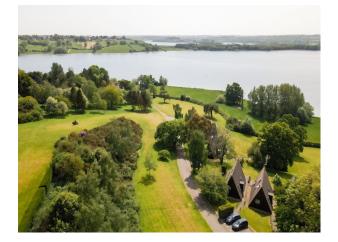

### Interior

Within 70 acres of mature parkland, there are 31 lakeside wood lodges. There is also a bar and restaurant located in the hotel. Event spaces and first class meeting rooms are also available inside the hotel.

#### Exterior

Hotel and spa resort with lodges onsite. Activities like crazy golf, pitch & putt a bowls green and treatment rooms. In addition, this lakeside hotel boasts a 22m indoor swimming pool and a gym.