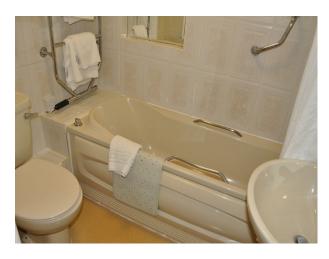

### **Features:**

Views

• Sea View

**Bathroom Types** 

• En-suite Bathroom

| • Shower Room |                   |                   | <ul><li>Internet Access</li><li>Mains Water</li><li>Toilets</li></ul>                                                                                                            |
|---------------|-------------------|-------------------|----------------------------------------------------------------------------------------------------------------------------------------------------------------------------------|
| Floors        | Interior Features | Parking           | Rooms                                                                                                                                                                            |
| • Carpet      | • Furnished       | On Street Parking | <ul> <li>Bar</li> <li>Dining Room</li> <li>Games Room</li> <li>Gym</li> <li>Indoor Swimming Pool</li> <li>Lounge</li> <li>Office</li> <li>Playroom</li> <li>Reception</li> </ul> |

#### Interior

- hotel with large seating area
- resturant and bar
- all bedrooms have ensuites
- indoor pool with sauna, steam room and gym
- soft ball play area and pool table
- large event space