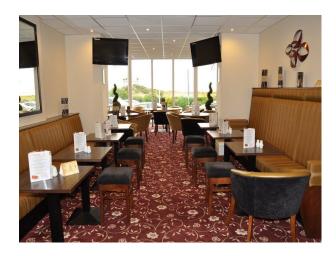

#### Interior

- hotel with large seating area
- resturant and bar
- all bedrooms have ensuites
- indoor pool with sauna, steam room and gym
- soft ball play area and pool table
- large event space