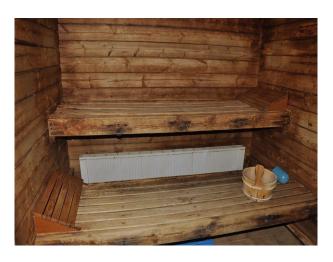

#### Interior

- hotel with large seating area
- resturant and bar
- all bedrooms have ensuites
- indoor pool with sauna, steam room and gym
- soft ball play area and pool table
- large event space