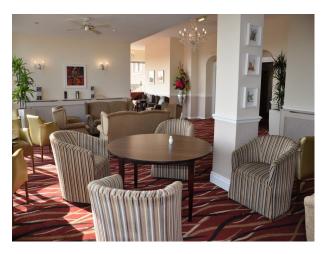

#### Interior

- hotel with large seating area
- resturant and bar
- all bedrooms have ensuites
- indoor pool with sauna, steam room and gym
- soft ball play area and pool table
- large event space