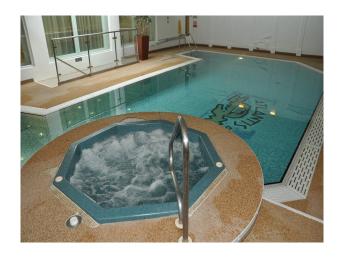

### **Features:**

Views

• Sea View

**Bathroom Types** 

• En-suite Bathroom

| • Shower Room |                   |                   | <ul><li>Internet Access</li><li>Mains Water</li><li>Toilets</li></ul>                                                                                                            |
|---------------|-------------------|-------------------|----------------------------------------------------------------------------------------------------------------------------------------------------------------------------------|
| Floors        | Interior Features | Parking           | Rooms                                                                                                                                                                            |
| • Carpet      | • Furnished       | On Street Parking | <ul> <li>Bar</li> <li>Dining Room</li> <li>Games Room</li> <li>Gym</li> <li>Indoor Swimming Pool</li> <li>Lounge</li> <li>Office</li> <li>Playroom</li> <li>Reception</li> </ul> |

#### Interior

- hotel with large seating area
- resturant and bar
- all bedrooms have ensuites
- indoor pool with sauna, steam room and gym
- soft ball play area and pool table
- large event space