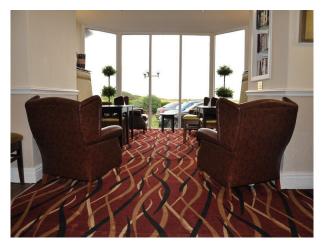

• Double Bedroom

**Bedroom Types** 

Walls & Windows

• Bay Window

Large WindowsPainted Walls

### **Features:**

Views

• Sea View

**Bathroom Types** 

• En-suite Bathroom

| • Shower Room |                   |                   | <ul><li>Internet Access</li><li>Mains Water</li><li>Toilets</li></ul>                                                                                                            |
|---------------|-------------------|-------------------|----------------------------------------------------------------------------------------------------------------------------------------------------------------------------------|
| Floors        | Interior Features | Parking           | Rooms                                                                                                                                                                            |
| • Carpet      | • Furnished       | On Street Parking | <ul> <li>Bar</li> <li>Dining Room</li> <li>Games Room</li> <li>Gym</li> <li>Indoor Swimming Pool</li> <li>Lounge</li> <li>Office</li> <li>Playroom</li> <li>Reception</li> </ul> |

#### Interior

- hotel with large seating area
- resturant and bar
- all bedrooms have ensuites
- indoor pool with sauna, steam room and gym
- soft ball play area and pool table
- large event space