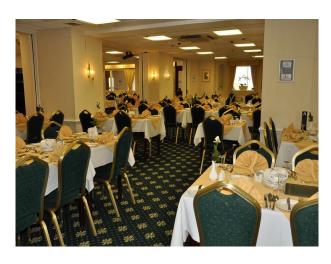

#### Interior

- hotel with large seating area
- resturant and bar
- all bedrooms have ensuites
- indoor pool with sauna, steam room and gym
- soft ball play area and pool table
- large event space