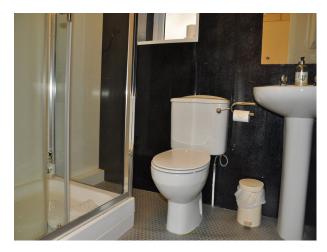

### **Features:**

Views

• Sea View

**Bathroom Types** 

• En-suite Bathroom

| • Shower Room |                   |                   | <ul><li>Internet Access</li><li>Mains Water</li><li>Toilets</li></ul>                                                                                                            |
|---------------|-------------------|-------------------|----------------------------------------------------------------------------------------------------------------------------------------------------------------------------------|
| Floors        | Interior Features | Parking           | Rooms                                                                                                                                                                            |
| • Carpet      | • Furnished       | On Street Parking | <ul> <li>Bar</li> <li>Dining Room</li> <li>Games Room</li> <li>Gym</li> <li>Indoor Swimming Pool</li> <li>Lounge</li> <li>Office</li> <li>Playroom</li> <li>Reception</li> </ul> |

#### Interior

- hotel with large seating area
- resturant and bar
- all bedrooms have ensuites
- indoor pool with sauna, steam room and gym
- soft ball play area and pool table
- large event space