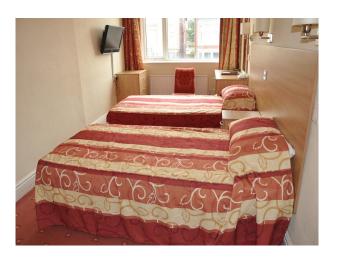

• Double Bedroom

**Bedroom Types** 

Walls & Windows

• Bay Window

Large WindowsPainted Walls

#### Interior

- hotel with large seating area
- resturant and bar
- all bedrooms have ensuites
- indoor pool with sauna, steam room and gym
- soft ball play area and pool table
- large event space