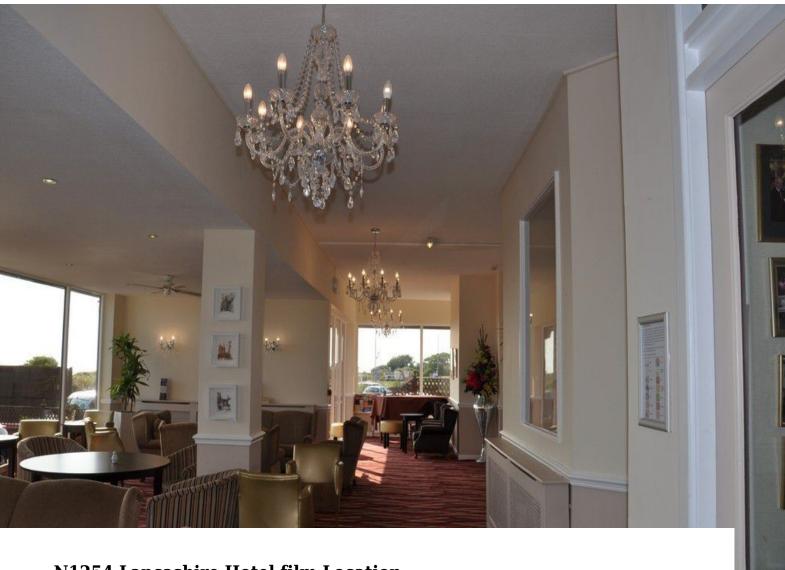

#### Interior

- hotel with large seating area
- resturant and bar
- all bedrooms have ensuites
- indoor pool with sauna, steam room and gym
- soft ball play area and pool table
- large event space