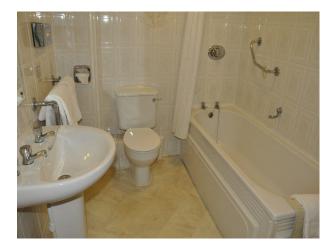

### **Features:**

Views

• Sea View

**Bathroom Types** 

• En-suite Bathroom

| • Shower Room |                   |                   | <ul><li>Internet Access</li><li>Mains Water</li><li>Toilets</li></ul>                                                                                                            |
|---------------|-------------------|-------------------|----------------------------------------------------------------------------------------------------------------------------------------------------------------------------------|
| Floors        | Interior Features | Parking           | Rooms                                                                                                                                                                            |
| • Carpet      | • Furnished       | On Street Parking | <ul> <li>Bar</li> <li>Dining Room</li> <li>Games Room</li> <li>Gym</li> <li>Indoor Swimming Pool</li> <li>Lounge</li> <li>Office</li> <li>Playroom</li> <li>Reception</li> </ul> |

#### Interior

- hotel with large seating area
- resturant and bar
- all bedrooms have ensuites
- indoor pool with sauna, steam room and gym
- soft ball play area and pool table
- large event space