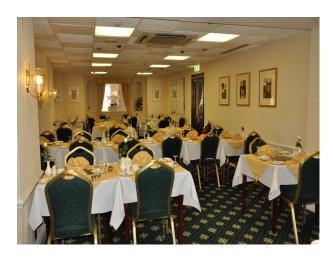

#### Interior

- hotel with large seating area
- resturant and bar
- all bedrooms have ensuites
- indoor pool with sauna, steam room and gym
- soft ball play area and pool table
- large event space