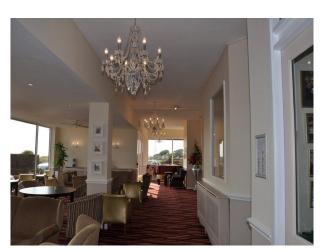

#### Interior

- hotel with large seating area
- resturant and bar
- all bedrooms have ensuites
- indoor pool with sauna, steam room and gym
- soft ball play area and pool table
- large event space