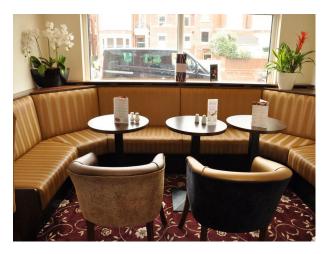

#### Interior

- hotel with large seating area
- resturant and bar
- all bedrooms have ensuites
- indoor pool with sauna, steam room and gym
- soft ball play area and pool table
- large event space