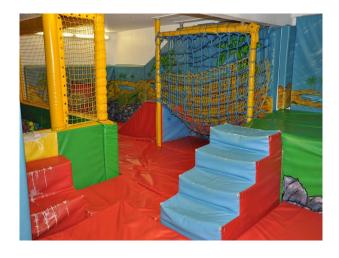

#### Interior

- hotel with large seating area
- resturant and bar
- all bedrooms have ensuites
- indoor pool with sauna, steam room and gym
- soft ball play area and pool table
- large event space