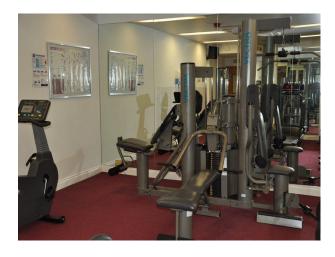

### **Features:**

Views

• Sea View

**Bathroom Types** 

• En-suite Bathroom

| • Shower Room |                   |                   | <ul><li>Internet Access</li><li>Mains Water</li><li>Toilets</li></ul>                                                                                                            |
|---------------|-------------------|-------------------|----------------------------------------------------------------------------------------------------------------------------------------------------------------------------------|
| Floors        | Interior Features | Parking           | Rooms                                                                                                                                                                            |
| • Carpet      | • Furnished       | On Street Parking | <ul> <li>Bar</li> <li>Dining Room</li> <li>Games Room</li> <li>Gym</li> <li>Indoor Swimming Pool</li> <li>Lounge</li> <li>Office</li> <li>Playroom</li> <li>Reception</li> </ul> |

#### Interior

- hotel with large seating area
- resturant and bar
- all bedrooms have ensuites
- indoor pool with sauna, steam room and gym
- soft ball play area and pool table
- large event space