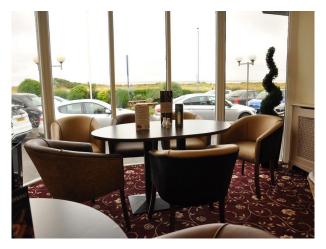

#### Interior

- hotel with large seating area
- resturant and bar
- all bedrooms have ensuites
- indoor pool with sauna, steam room and gym
- soft ball play area and pool table
- large event space