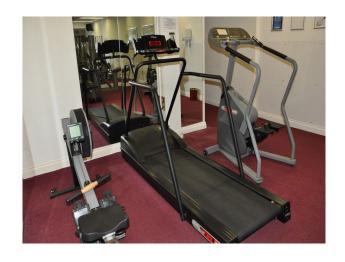

### **Features:**

Views

• Sea View

**Bathroom Types** 

• En-suite Bathroom

| • Shower Room |                   |                   | <ul><li>Internet Access</li><li>Mains Water</li><li>Toilets</li></ul>                                                                                                            |
|---------------|-------------------|-------------------|----------------------------------------------------------------------------------------------------------------------------------------------------------------------------------|
| Floors        | Interior Features | Parking           | Rooms                                                                                                                                                                            |
| • Carpet      | • Furnished       | On Street Parking | <ul> <li>Bar</li> <li>Dining Room</li> <li>Games Room</li> <li>Gym</li> <li>Indoor Swimming Pool</li> <li>Lounge</li> <li>Office</li> <li>Playroom</li> <li>Reception</li> </ul> |

#### Interior

- hotel with large seating area
- resturant and bar
- all bedrooms have ensuites
- indoor pool with sauna, steam room and gym
- soft ball play area and pool table
- large event space