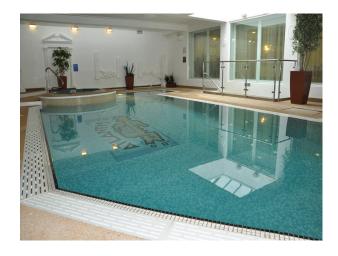

### **Features:**

Views

• Sea View

**Bathroom Types** 

• En-suite Bathroom

| • Shower Room |                   |                   | <ul><li>Internet Access</li><li>Mains Water</li><li>Toilets</li></ul>                                                                                                            |
|---------------|-------------------|-------------------|----------------------------------------------------------------------------------------------------------------------------------------------------------------------------------|
| Floors        | Interior Features | Parking           | Rooms                                                                                                                                                                            |
| • Carpet      | • Furnished       | On Street Parking | <ul> <li>Bar</li> <li>Dining Room</li> <li>Games Room</li> <li>Gym</li> <li>Indoor Swimming Pool</li> <li>Lounge</li> <li>Office</li> <li>Playroom</li> <li>Reception</li> </ul> |

#### Interior

- hotel with large seating area
- resturant and bar
- all bedrooms have ensuites
- indoor pool with sauna, steam room and gym
- soft ball play area and pool table
- large event space