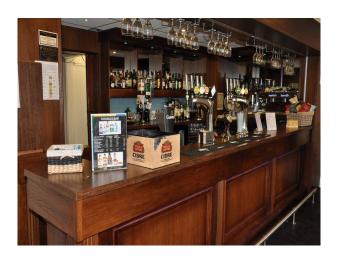

#### Interior

- hotel with large seating area
- resturant and bar
- all bedrooms have ensuites
- indoor pool with sauna, steam room and gym
- soft ball play area and pool table
- large event space