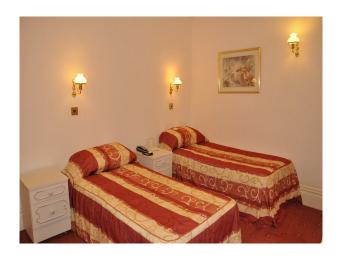

• Double Bedroom

**Bedroom Types** 

Walls & Windows

• Bay Window

Large WindowsPainted Walls

#### Interior

- hotel with large seating area
- resturant and bar
- all bedrooms have ensuites
- indoor pool with sauna, steam room and gym
- soft ball play area and pool table
- large event space