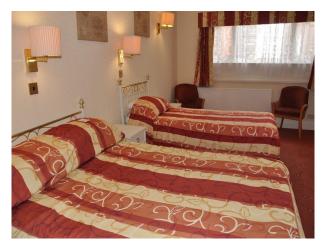

• Double Bedroom

**Bedroom Types** 

Walls & Windows

• Bay Window

Large WindowsPainted Walls

#### Interior

- hotel with large seating area
- resturant and bar
- all bedrooms have ensuites
- indoor pool with sauna, steam room and gym
- soft ball play area and pool table
- large event space