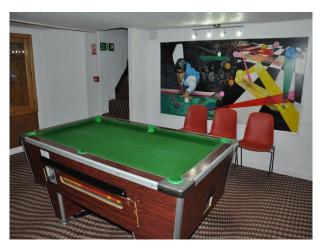

#### Interior

- hotel with large seating area
- resturant and bar
- all bedrooms have ensuites
- indoor pool with sauna, steam room and gym
- soft ball play area and pool table
- large event space