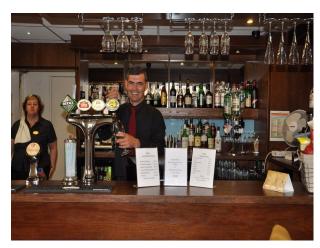

#### Interior

- hotel with large seating area
- resturant and bar
- all bedrooms have ensuites
- indoor pool with sauna, steam room and gym
- soft ball play area and pool table
- large event space