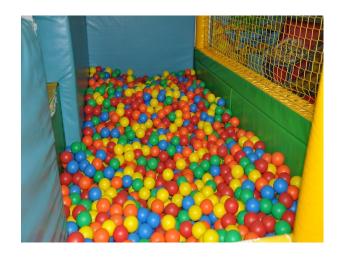

#### Interior

- hotel with large seating area
- resturant and bar
- all bedrooms have ensuites
- indoor pool with sauna, steam room and gym
- soft ball play area and pool table
- large event space