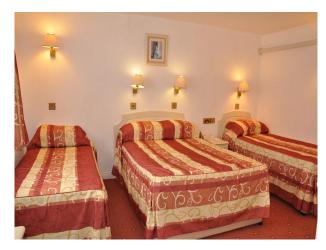

• Double Bedroom

**Bedroom Types** 

Walls & Windows

• Bay Window

Large WindowsPainted Walls

#### Interior

- hotel with large seating area
- resturant and bar
- all bedrooms have ensuites
- indoor pool with sauna, steam room and gym
- soft ball play area and pool table
- large event space