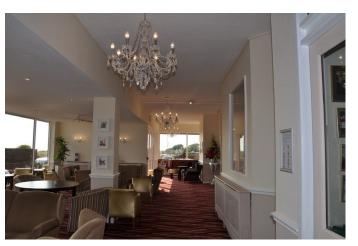

#### Interior

- hotel with large seating area
- resturant and bar
- all bedrooms have ensuites
- indoor pool with sauna, steam room and gym
- soft ball play area and pool table
- large event space