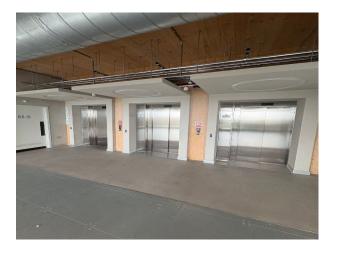

## Interior

A 7,000 sqft 5th floor and 10,000 sqft 4th floor space with 3.5 meter ceilings and floor to ceiling windows with panoramic views of London providing amazing natural light and sunsets as well as 2,000 sqft of outside terrace. There is a goods lift that opens directly outside at ground level for loading.