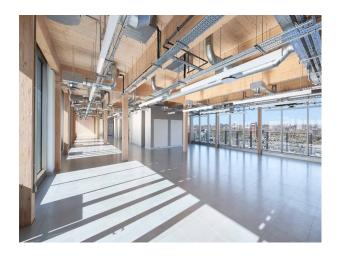

## Interior

A 7,000 sqft 5th floor and 10,000 sqft 4th floor space with 3.5 meter ceilings and floor to ceiling windows with panoramic views of London providing amazing natural light and sunsets as well as 2,000 sqft of outside terrace. There is a goods lift that opens directly outside at ground level for loading.