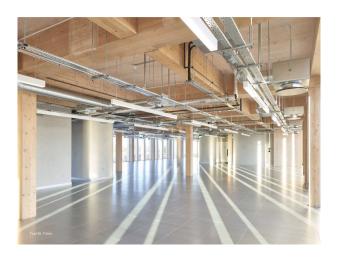

## Interior

A 7,000 sqft 5th floor and 10,000 sqft 4th floor space with 3.5 meter ceilings and floor to ceiling windows with panoramic views of London providing amazing natural light and sunsets as well as 2,000 sqft of outside terrace. There is a goods lift that opens directly outside at ground level for loading.