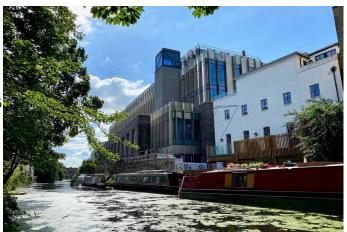

## LON6765 Large 4th And 5th Floor Space With Panoramic London Views For Filming

A 7,000 sqft 5th floor and 10,000 sqft 4th floor space with 3.5 meter ceilings and floor to ceiling windows with panoramic views of London providing amazing natural light and sunsets as well as 2,000 sqft of outside terrace available for filming and video shoots

## Large 4th And 5th Floor Space With Panoramic London Views For Filming

A 7,000 sqft 5th floor and 10,000 sqft 4th floor space with 3.5 meter ceilings and floor to ceiling windows with panoramic views of London providing amazing natural light and sunsets as well as 2,000 sqft of outside terrace available for filming and video shoots

## Interior

A 7,000 sqft 5th floor and 10,000 sqft 4th floor space with 3.5 meter ceilings and floor to ceiling windows with panoramic views of London providing amazing natural light and sunsets as well as 2,000 sqft of outside terrace. There is a goods lift that opens directly outside at ground level for loading.