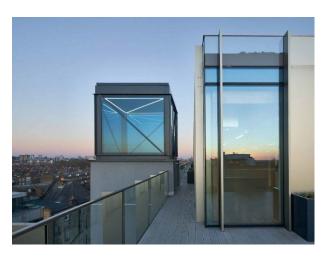

## LON6765 Large 4th And 5th Floor Space With Panoramic London Views For Filming

A 7,000 sqft 5th floor and 10,000 sqft 4th floor space with 3.5 meter ceilings and floor to ceiling windows with panoramic views of London providing amazing natural light and sunsets as well as 2,000 sqft of outside terrace available for filming and video shoots

## Large 4th And 5th Floor Space With Panoramic London Views For Filming

A 7,000 sqft 5th floor and 10,000 sqft 4th floor space with 3.5 meter ceilings and floor to ceiling windows with panoramic views of London providing amazing natural light and sunsets as well as 2,000 sqft of outside terrace available for filming and video shoots

## Interior

A 7,000 sqft 5th floor and 10,000 sqft 4th floor space with 3.5 meter ceilings and floor to ceiling windows with panoramic views of London providing amazing natural light and sunsets as well as 2,000 sqft of outside terrace. There is a goods lift that opens directly outside at ground level for loading.