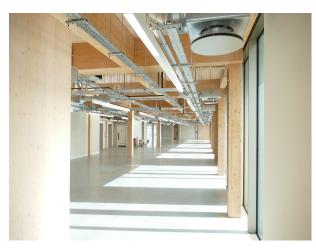

## Interior

A 7,000 sqft 5th floor and 10,000 sqft 4th floor space with 3.5 meter ceilings and floor to ceiling windows with panoramic views of London providing amazing natural light and sunsets as well as 2,000 sqft of outside terrace. There is a goods lift that opens directly outside at ground level for loading.