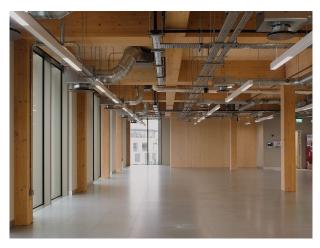

## Interior

A 7,000 sqft 5th floor and 10,000 sqft 4th floor space with 3.5 meter ceilings and floor to ceiling windows with panoramic views of London providing amazing natural light and sunsets as well as 2,000 sqft of outside terrace. There is a goods lift that opens directly outside at ground level for loading.