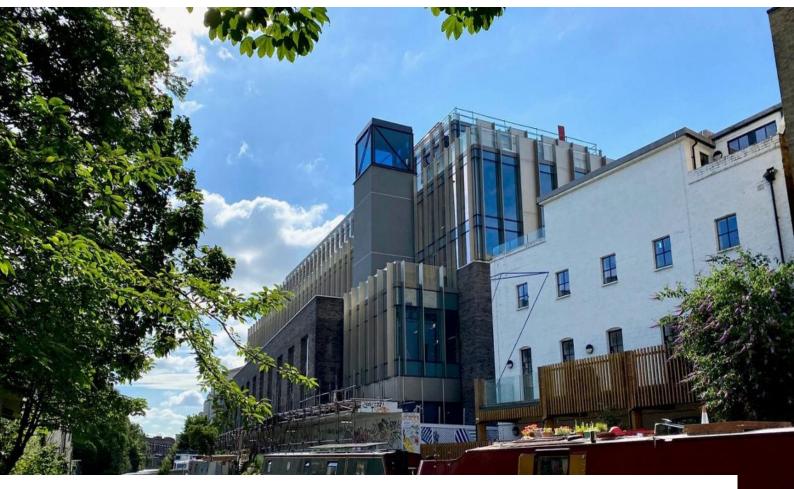

## LON6765 Large 4th And 5th Floor Space With Panoramic London Views For Filming

A 7,000 sqft 5th floor and 10,000 sqft 4th floor space with 3.5 meter ceilings and floor to ceiling windows with panoramic views of London providing amazing natural light and sunsets as well as 2,000 sqft of outside terrace available for filming and video shoots

## Large 4th And 5th Floor Space With Panoramic London Views For Filming

A 7,000 sqft 5th floor and 10,000 sqft 4th floor space with 3.5 meter ceilings and floor to ceiling windows with panoramic views of London providing amazing natural light and sunsets as well as 2,000 sqft of outside terrace available for filming and video shoots

## Interior

A 7,000 sqft 5th floor and 10,000 sqft 4th floor space with 3.5 meter ceilings and floor to ceiling windows with panoramic views of London providing amazing natural light and sunsets as well as 2,000 sqft of outside terrace. There is a goods lift that opens directly outside at ground level for loading.