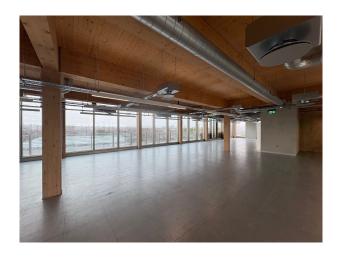

## LON6765 Large 4th And 5th Floor Space With Panoramic London Views For Filming

A 7,000 sqft 5th floor and 10,000 sqft 4th floor space with 3.5 meter ceilings and floor to ceiling windows with panoramic views of London providing amazing natural light and sunsets as well as 2,000 sqft of outside terrace available for filming and video shoots

## Large 4th And 5th Floor Space With Panoramic London Views For Filming

A 7,000 sqft 5th floor and 10,000 sqft 4th floor space with 3.5 meter ceilings and floor to ceiling windows with panoramic views of London providing amazing natural light and sunsets as well as 2,000 sqft of outside terrace available for filming and video shoots

## Interior

A 7,000 sqft 5th floor and 10,000 sqft 4th floor space with 3.5 meter ceilings and floor to ceiling windows with panoramic views of London providing amazing natural light and sunsets as well as 2,000 sqft of outside terrace. There is a goods lift that opens directly outside at ground level for loading.