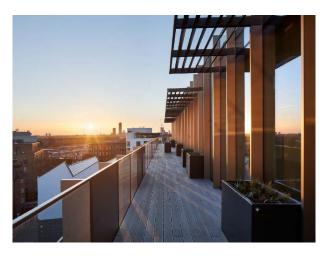

## LON6765 Large 4th And 5th Floor Space With Panoramic London Views For Filming

A 7,000 sqft 5th floor and 10,000 sqft 4th floor space with 3.5 meter ceilings and floor to ceiling windows with panoramic views of London providing amazing natural light and sunsets as well as 2,000 sqft of outside terrace available for filming and video shoots

## Large 4th And 5th Floor Space With Panoramic London Views For Filming

A 7,000 sqft 5th floor and 10,000 sqft 4th floor space with 3.5 meter ceilings and floor to ceiling windows with panoramic views of London providing amazing natural light and sunsets as well as 2,000 sqft of outside terrace available for filming and video shoots

## Interior

A 7,000 sqft 5th floor and 10,000 sqft 4th floor space with 3.5 meter ceilings and floor to ceiling windows with panoramic views of London providing amazing natural light and sunsets as well as 2,000 sqft of outside terrace. There is a goods lift that opens directly outside at ground level for loading.