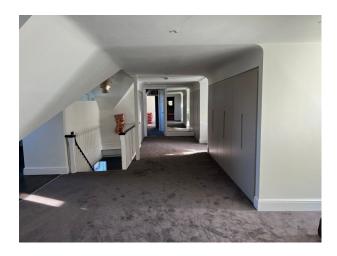

### Interior

6 bedrooms, On the first floor we have a large bedroom with a modern ensuite shower room. Master Bedroom on top floor with a very large hallway that has fitted wardrobes. Bedroom with a tatty sitting room and ensuite bathroom, Guest room with flowered wallpaper. Basement with washing machine and dryers. Home bar and games room.