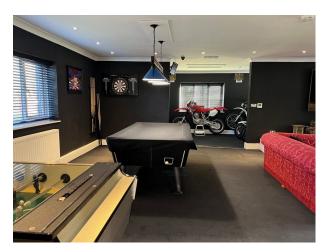

### Interior

6 bedrooms, On the first floor we have a large bedroom with a modern ensuite shower room. Master Bedroom on top floor with a very large hallway that has fitted wardrobes. Bedroom with a tatty sitting room and ensuite bathroom, Guest room with flowered wallpaper. Basement with washing machine and dryers. Home bar and games room.