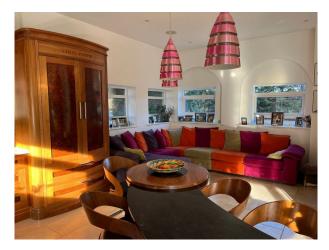

### Interior

6 bedrooms, On the first floor we have a large bedroom with a modern ensuite shower room. Master Bedroom on top floor with a very large hallway that has fitted wardrobes. Bedroom with a tatty sitting room and ensuite bathroom, Guest room with flowered wallpaper. Basement with washing machine and dryers. Home bar and games room.