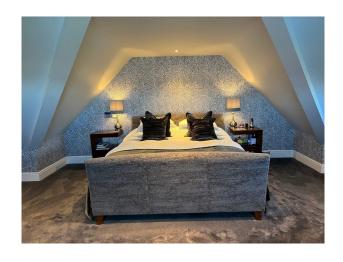

### Interior

6 bedrooms, On the first floor we have a large bedroom with a modern ensuite shower room. Master Bedroom on top floor with a very large hallway that has fitted wardrobes. Bedroom with a tatty sitting room and ensuite bathroom, Guest room with flowered wallpaper. Basement with washing machine and dryers. Home bar and games room.