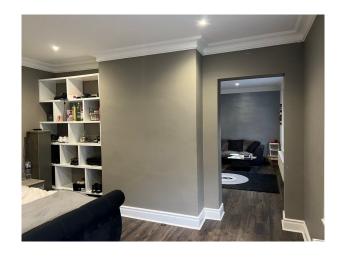

### Interior

6 bedrooms, On the first floor we have a large bedroom with a modern ensuite shower room. Master Bedroom on top floor with a very large hallway that has fitted wardrobes. Bedroom with a tatty sitting room and ensuite bathroom, Guest room with flowered wallpaper. Basement with washing machine and dryers. Home bar and games room.