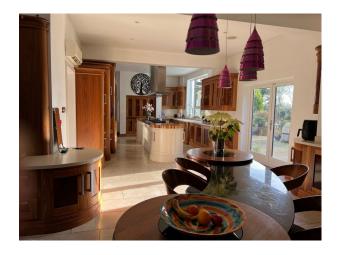

### Interior

6 bedrooms, On the first floor we have a large bedroom with a modern ensuite shower room. Master Bedroom on top floor with a very large hallway that has fitted wardrobes. Bedroom with a tatty sitting room and ensuite bathroom, Guest room with flowered wallpaper. Basement with washing machine and dryers. Home bar and games room.