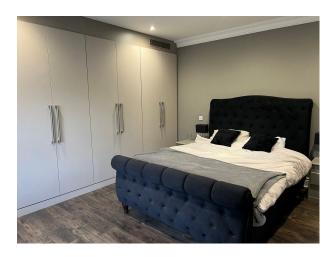

### Interior

6 bedrooms, On the first floor we have a large bedroom with a modern ensuite shower room. Master Bedroom on top floor with a very large hallway that has fitted wardrobes. Bedroom with a tatty sitting room and ensuite bathroom, Guest room with flowered wallpaper. Basement with washing machine and dryers. Home bar and games room.