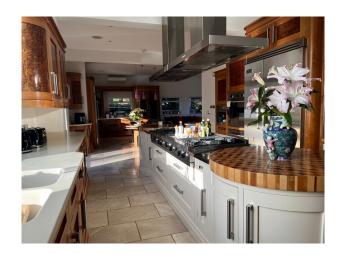

### Interior

6 bedrooms, On the first floor we have a large bedroom with a modern ensuite shower room. Master Bedroom on top floor with a very large hallway that has fitted wardrobes. Bedroom with a tatty sitting room and ensuite bathroom, Guest room with flowered wallpaper. Basement with washing machine and dryers. Home bar and games room.