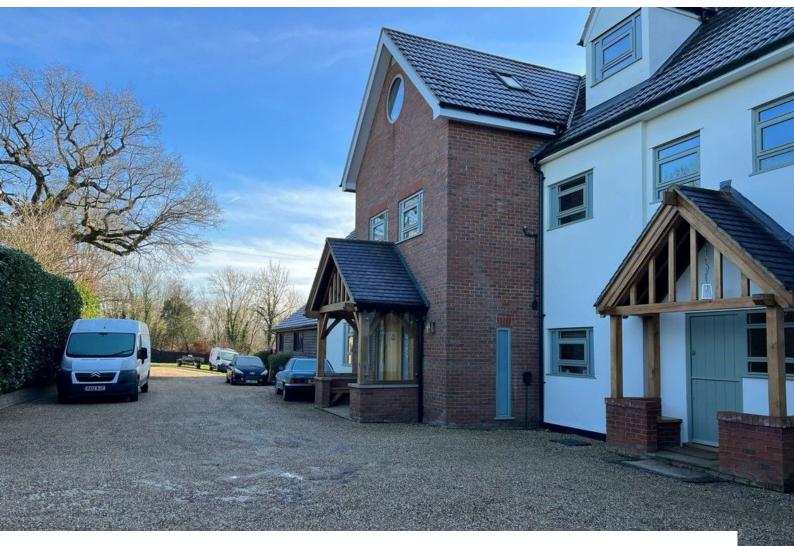

SE5581 Large 6 Bedroom Home For Filming

Large 6 bed house with large kitchen.

# **SE5581**

# **Large 6 Bedroom Home For Filming**

Large 6 bed house with large kitchen.



**Location:** Hertfordshire, United Kingdom

Within the M25: No

 $\textbf{Categories} \hbox{: } \textbf{Detached \& Executive Houses} \mid \textbf{Family Modern}$ 

## **Features:**

### Interior

6 bedrooms, On the first floor we have a large bedroom with a modern ensuite shower room. Master Bedroom on top floor with a very large hallway that has fitted wardrobes. Bedroom with a tatty sitting room and ensuite bathroom, Guest room with flowered wallpaper. Basement with washing machine and dryers. Home bar and games room.

## Exterior

40 cars can fit in driveway.