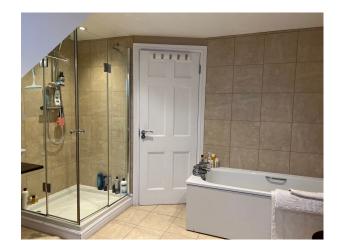

### Interior

6 bedrooms, On the first floor we have a large bedroom with a modern ensuite shower room. Master Bedroom on top floor with a very large hallway that has fitted wardrobes. Bedroom with a tatty sitting room and ensuite bathroom, Guest room with flowered wallpaper. Basement with washing machine and dryers. Home bar and games room.