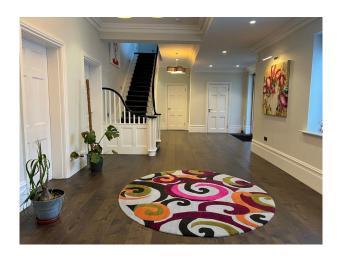

### Interior

6 bedrooms, On the first floor we have a large bedroom with a modern ensuite shower room. Master Bedroom on top floor with a very large hallway that has fitted wardrobes. Bedroom with a tatty sitting room and ensuite bathroom, Guest room with flowered wallpaper. Basement with washing machine and dryers. Home bar and games room.