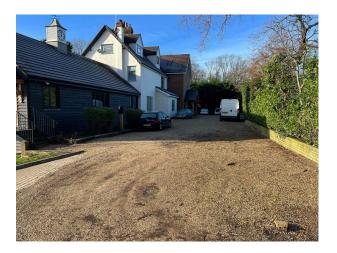

SE5581 Large 6 Bedroom Home For Filming

Large 6 bed house with large kitchen.

# **SE5581**

# **Large 6 Bedroom Home For Filming**

Large 6 bed house with large kitchen.



**Location:** Hertfordshire, United Kingdom

Within the M25: No

 $\textbf{Categories} \hbox{: } \textbf{Detached \& Executive Houses} \mid \textbf{Family Modern}$ 

## **Features:**

### Interior

6 bedrooms, On the first floor we have a large bedroom with a modern ensuite shower room. Master Bedroom on top floor with a very large hallway that has fitted wardrobes. Bedroom with a tatty sitting room and ensuite bathroom, Guest room with flowered wallpaper. Basement with washing machine and dryers. Home bar and games room.

## Exterior

40 cars can fit in driveway.