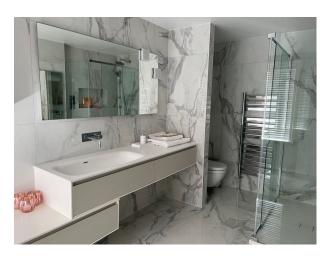

### Interior

6 bedrooms, On the first floor we have a large bedroom with a modern ensuite shower room. Master Bedroom on top floor with a very large hallway that has fitted wardrobes. Bedroom with a tatty sitting room and ensuite bathroom, Guest room with flowered wallpaper. Basement with washing machine and dryers. Home bar and games room.