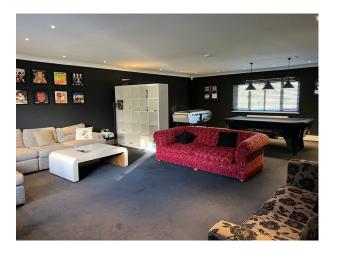

### Interior

6 bedrooms, On the first floor we have a large bedroom with a modern ensuite shower room. Master Bedroom on top floor with a very large hallway that has fitted wardrobes. Bedroom with a tatty sitting room and ensuite bathroom, Guest room with flowered wallpaper. Basement with washing machine and dryers. Home bar and games room.