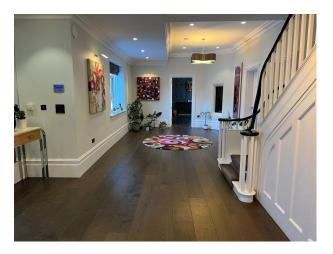

### Interior

6 bedrooms, On the first floor we have a large bedroom with a modern ensuite shower room. Master Bedroom on top floor with a very large hallway that has fitted wardrobes. Bedroom with a tatty sitting room and ensuite bathroom, Guest room with flowered wallpaper. Basement with washing machine and dryers. Home bar and games room.