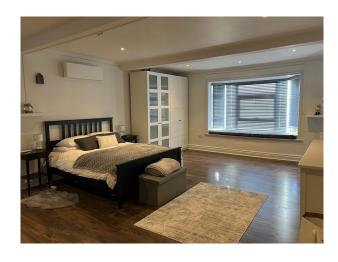

### Interior

6 bedrooms, On the first floor we have a large bedroom with a modern ensuite shower room. Master Bedroom on top floor with a very large hallway that has fitted wardrobes. Bedroom with a tatty sitting room and ensuite bathroom, Guest room with flowered wallpaper. Basement with washing machine and dryers. Home bar and games room.