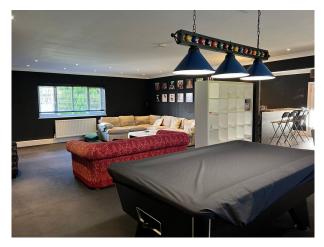

### Interior

6 bedrooms, On the first floor we have a large bedroom with a modern ensuite shower room. Master Bedroom on top floor with a very large hallway that has fitted wardrobes. Bedroom with a tatty sitting room and ensuite bathroom, Guest room with flowered wallpaper. Basement with washing machine and dryers. Home bar and games room.