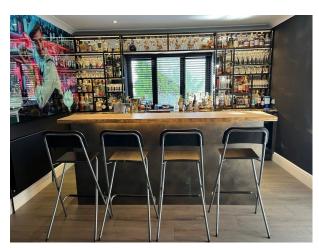

### Interior

6 bedrooms, On the first floor we have a large bedroom with a modern ensuite shower room. Master Bedroom on top floor with a very large hallway that has fitted wardrobes. Bedroom with a tatty sitting room and ensuite bathroom, Guest room with flowered wallpaper. Basement with washing machine and dryers. Home bar and games room.