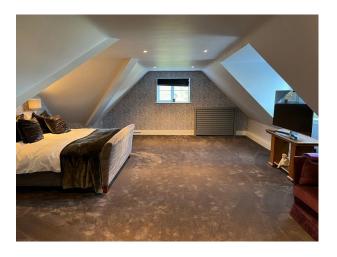

### Interior

6 bedrooms, On the first floor we have a large bedroom with a modern ensuite shower room. Master Bedroom on top floor with a very large hallway that has fitted wardrobes. Bedroom with a tatty sitting room and ensuite bathroom, Guest room with flowered wallpaper. Basement with washing machine and dryers. Home bar and games room.