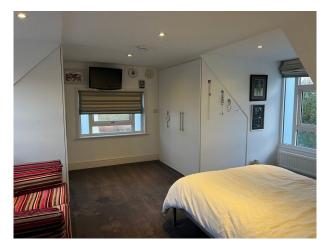

### Interior

6 bedrooms, On the first floor we have a large bedroom with a modern ensuite shower room. Master Bedroom on top floor with a very large hallway that has fitted wardrobes. Bedroom with a tatty sitting room and ensuite bathroom, Guest room with flowered wallpaper. Basement with washing machine and dryers. Home bar and games room.