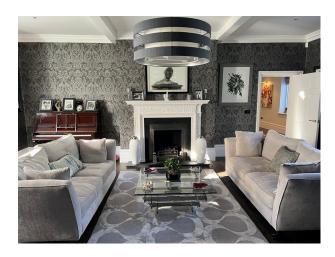

### Interior

6 bedrooms, On the first floor we have a large bedroom with a modern ensuite shower room. Master Bedroom on top floor with a very large hallway that has fitted wardrobes. Bedroom with a tatty sitting room and ensuite bathroom, Guest room with flowered wallpaper. Basement with washing machine and dryers. Home bar and games room.