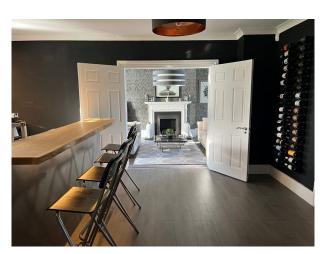

### Interior

6 bedrooms, On the first floor we have a large bedroom with a modern ensuite shower room. Master Bedroom on top floor with a very large hallway that has fitted wardrobes. Bedroom with a tatty sitting room and ensuite bathroom, Guest room with flowered wallpaper. Basement with washing machine and dryers. Home bar and games room.