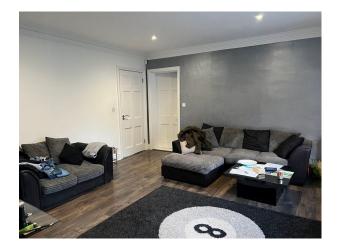

### Interior

6 bedrooms, On the first floor we have a large bedroom with a modern ensuite shower room. Master Bedroom on top floor with a very large hallway that has fitted wardrobes. Bedroom with a tatty sitting room and ensuite bathroom, Guest room with flowered wallpaper. Basement with washing machine and dryers. Home bar and games room.