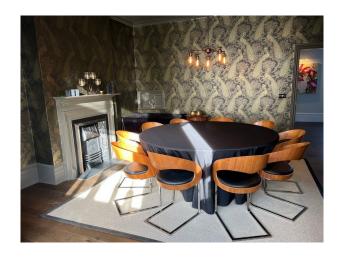

### Interior

6 bedrooms, On the first floor we have a large bedroom with a modern ensuite shower room. Master Bedroom on top floor with a very large hallway that has fitted wardrobes. Bedroom with a tatty sitting room and ensuite bathroom, Guest room with flowered wallpaper. Basement with washing machine and dryers. Home bar and games room.