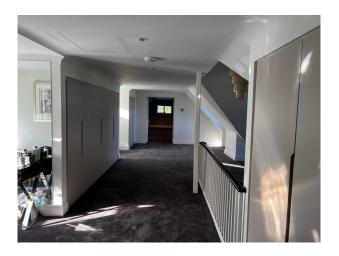

### Interior

6 bedrooms, On the first floor we have a large bedroom with a modern ensuite shower room. Master Bedroom on top floor with a very large hallway that has fitted wardrobes. Bedroom with a tatty sitting room and ensuite bathroom, Guest room with flowered wallpaper. Basement with washing machine and dryers. Home bar and games room.