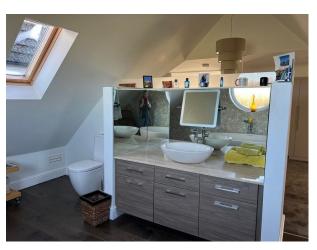

### Interior

6 bedrooms, On the first floor we have a large bedroom with a modern ensuite shower room. Master Bedroom on top floor with a very large hallway that has fitted wardrobes. Bedroom with a tatty sitting room and ensuite bathroom, Guest room with flowered wallpaper. Basement with washing machine and dryers. Home bar and games room.