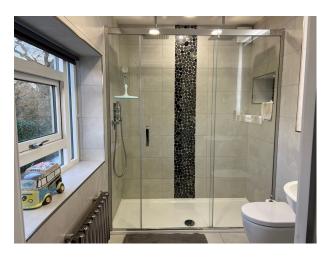

### Interior

6 bedrooms, On the first floor we have a large bedroom with a modern ensuite shower room. Master Bedroom on top floor with a very large hallway that has fitted wardrobes. Bedroom with a tatty sitting room and ensuite bathroom, Guest room with flowered wallpaper. Basement with washing machine and dryers. Home bar and games room.