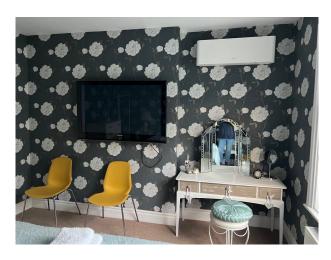

### Interior

6 bedrooms, On the first floor we have a large bedroom with a modern ensuite shower room. Master Bedroom on top floor with a very large hallway that has fitted wardrobes. Bedroom with a tatty sitting room and ensuite bathroom, Guest room with flowered wallpaper. Basement with washing machine and dryers. Home bar and games room.