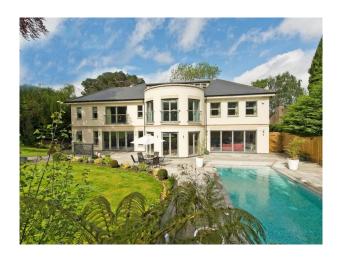

## LON4253 Large American Style Modern Family Home

Fabulous modern mansion with feature staircase, modern interior styling and grand piano. This family home also possesses a fab outdoor swimming pool.

## **Large American Style Modern Family Home**

Fabulous modern mansion with feature staircase, modern interior styling and grand piano. This family home also possesses a fab outdoor swimming pool.

Location: South East London, London, United Kingdom

## **Features:**

| Bathroom Types                                                                                                                 | Bedroom Types                                                                               | Exterior Features                                                  | Facilities                                                                                                      |
|--------------------------------------------------------------------------------------------------------------------------------|---------------------------------------------------------------------------------------------|--------------------------------------------------------------------|-----------------------------------------------------------------------------------------------------------------|
| <ul><li>En-suite Bathroom</li><li>Family Bathroom</li><li>Modern Bathroom</li><li>Shower Room</li><li>Walk in Shower</li></ul> | • Double Bedroom                                                                            | • Outdoor Pool                                                     | <ul><li>Domestic Power</li><li>Green Room</li><li>Internet Access</li><li>Mains Water</li><li>Toilets</li></ul> |
| <b>Interior Features</b>                                                                                                       | Kitchen Facilities                                                                          | Kitchen types                                                      | Parking                                                                                                         |
| • Furnished                                                                                                                    | <ul><li>Island</li><li>Kitchen Diner</li><li>Large Dining Table</li><li>Open Plan</li></ul> | <ul><li>Contemporary Kitchen</li><li>Kitchen With Island</li></ul> | <ul><li>Garage</li><li>Off Street Parking</li></ul>                                                             |
| Rooms                                                                                                                          | Views                                                                                       |                                                                    |                                                                                                                 |
| Home Cinema                                                                                                                    | • Countryside View                                                                          |                                                                    |                                                                                                                 |