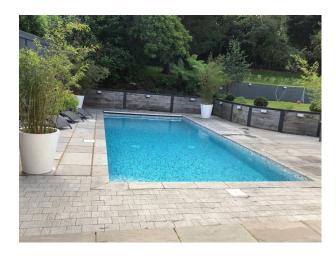

## LON4253 Large American Style Modern Family Home

Fabulous modern mansion with feature staircase, modern interior styling and grand piano. This family home also possesses a fab outdoor swimming pool.

## **Large American Style Modern Family Home**

Fabulous modern mansion with feature staircase, modern interior styling and grand piano. This family home also possesses a fab outdoor swimming pool.

Location: South East London, London, United Kingdom

## **Features:**

| Bathroom Types                                                                                                                 | Bedroom Types                                                                               | Exterior Features                                                  | Facilities                                                                                                      |
|--------------------------------------------------------------------------------------------------------------------------------|---------------------------------------------------------------------------------------------|--------------------------------------------------------------------|-----------------------------------------------------------------------------------------------------------------|
| <ul><li>En-suite Bathroom</li><li>Family Bathroom</li><li>Modern Bathroom</li><li>Shower Room</li><li>Walk in Shower</li></ul> | • Double Bedroom                                                                            | • Outdoor Pool                                                     | <ul><li>Domestic Power</li><li>Green Room</li><li>Internet Access</li><li>Mains Water</li><li>Toilets</li></ul> |
| <b>Interior Features</b>                                                                                                       | Kitchen Facilities                                                                          | Kitchen types                                                      | Parking                                                                                                         |
| • Furnished                                                                                                                    | <ul><li>Island</li><li>Kitchen Diner</li><li>Large Dining Table</li><li>Open Plan</li></ul> | <ul><li>Contemporary Kitchen</li><li>Kitchen With Island</li></ul> | <ul><li>Garage</li><li>Off Street Parking</li></ul>                                                             |
| Rooms                                                                                                                          | Views                                                                                       |                                                                    |                                                                                                                 |
| Home Cinema                                                                                                                    | • Countryside View                                                                          |                                                                    |                                                                                                                 |