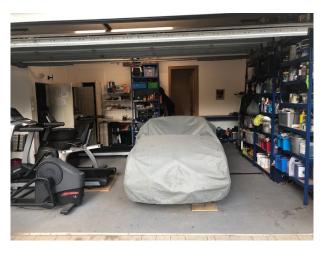

ews                                                                                       |                                                                    |                                                                                                                 |
| Home Cinema                                                                                                                    | • Countryside View                                                                          |                                                                    |                                                                                                                 |

Exterior

Garage large enough for stills or video shoots with a car inside