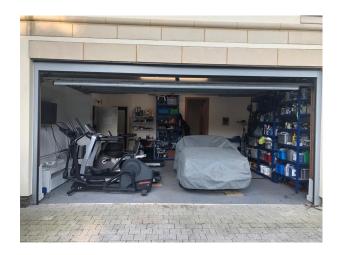

Views                                                                                       |                                                                    |                                                                                                                 |
| Home Cinema                                                                                                                    | • Countryside View                                                                          |                                                                    |                                                                                                                 |

Exterior

Garage large enough for stills or video shoots with a car inside