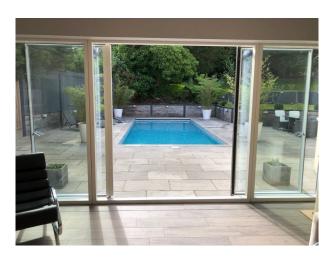

## LON4253 Large American Style Modern Family Home

Fabulous modern mansion with feature staircase, modern interior styling and grand piano. This family home also possesses a fab outdoor swimming pool.

## **Large American Style Modern Family Home**

Fabulous modern mansion with feature staircase, modern interior styling and grand piano. This family home also possesses a fab outdoor swimming pool.

Location: South East London, London, United Kingdom

## **Features:**

| Bathroom Types                                                                                                                 | Bedroom Types                                                                               | Exterior Features                                                  | Facilities                                                                                                      |
|--------------------------------------------------------------------------------------------------------------------------------|---------------------------------------------------------------------------------------------|--------------------------------------------------------------------|-----------------------------------------------------------------------------------------------------------------|
| <ul><li>En-suite Bathroom</li><li>Family Bathroom</li><li>Modern Bathroom</li><li>Shower Room</li><li>Walk in Shower</li></ul> | • Double Bedroom                                                                            | • Outdoor Pool                                                     | <ul><li>Domestic Power</li><li>Green Room</li><li>Internet Access</li><li>Mains Water</li><li>Toilets</li></ul> |
| <b>Interior Features</b>                                                                                                       | Kitchen Facilities                                                                          | Kitchen types                                                      | Parking                                                                                                         |
| • Furnished                                                                                                                    | <ul><li>Island</li><li>Kitchen Diner</li><li>Large Dining Table</li><li>Open Plan</li></ul> | <ul><li>Contemporary Kitchen</li><li>Kitchen With Island</li></ul> | <ul><li>Garage</li><li>Off Street Parking</li></ul>                                                             |
| Rooms                                                                                                                          | Views                                                                                       |                                                                    |                                                                                                                 |
| Home Cinema                                                                                                                    | • Countryside View                                                                          |                                                                    |                                                                                                                 |