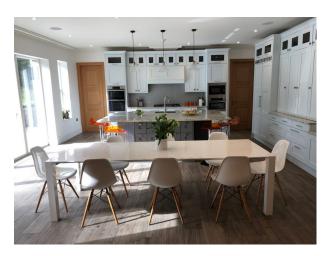

## **Features:**

| Bathroom Types                                                                                                                 | Bedroom Types                                                                               | Exterior Features                                                  | Facilities                                                                                                      |
|--------------------------------------------------------------------------------------------------------------------------------|---------------------------------------------------------------------------------------------|--------------------------------------------------------------------|-----------------------------------------------------------------------------------------------------------------|
| <ul><li>En-suite Bathroom</li><li>Family Bathroom</li><li>Modern Bathroom</li><li>Shower Room</li><li>Walk in Shower</li></ul> | • Double Bedroom                                                                            | • Outdoor Pool                                                     | <ul><li>Domestic Power</li><li>Green Room</li><li>Internet Access</li><li>Mains Water</li><li>Toilets</li></ul> |
| <b>Interior Features</b>                                                                                                       | Kitchen Facilities                                                                          | Kitchen types                                                      | Parking                                                                                                         |
| • Furnished                                                                                                                    | <ul><li>Island</li><li>Kitchen Diner</li><li>Large Dining Table</li><li>Open Plan</li></ul> | <ul><li>Contemporary Kitchen</li><li>Kitchen With Island</li></ul> | <ul><li>Garage</li><li>Off Street Parking</li></ul>                                                             |
| Rooms                                                                                                                          | Views                                                                                       |                                                                    |                                                                                                                 |
| Home Cinema                                                                                                                    | • Countryside View                                                                          |                                                                    |                                                                                                                 |