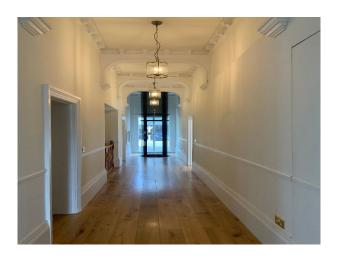

#### Interior

Large country house of approximately 10,000sf, Victorian/Regency style. Circular staircase and large ballroom. The circular entrance hall and its staircase set the scene for the house, leading in turn to the ball room, an impressive reception hall. There are two superb formal reception rooms, with tall French windows framing the far-reaching southerly views over the gardens and countryside beyond; there is a study lying off the hallway. The dining room is open to the kitchen with utility room, boot room and cloakroom complete the ground floor. The lower ground is arranged as gym, billiards room, cinema room, and shower room, and additionally a wine cellar, boiler room and storage space. On the first floor, the principal bedroom suite occupies the southern elevation, enjoying a wonderful vista and benefiting from a dressing room and bathroom; there are five further bedrooms (four en suite), a family bathroom and a guest cloakroom. In addition to the staircases, there is a pneumatic lift serving all three floors. 6 bedrooms and 7 bathrooms