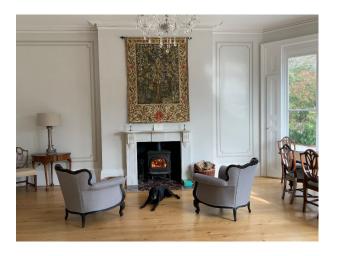

#### Interior

Large country house of approximately 10,000sf, Victorian/Regency style. Circular staircase and large ballroom. The circular entrance hall and its staircase set the scene for the house, leading in turn to the ball room, an impressive reception hall. There are two superb formal reception rooms, with tall French windows framing the far-reaching southerly views over the gardens and countryside beyond; there is a study lying off the hallway. The dining room is open to the kitchen with utility room, boot room and cloakroom complete the ground floor. The lower ground is arranged as gym, billiards room, cinema room, and shower room, and additionally a wine cellar, boiler room and storage space. On the first floor, the principal bedroom suite occupies the southern elevation, enjoying a wonderful vista and benefiting from a dressing room and bathroom; there are five further bedrooms (four en suite), a family bathroom and a guest cloakroom. In addition to the staircases, there is a pneumatic lift serving all three floors. 6 bedrooms and 7 bathrooms