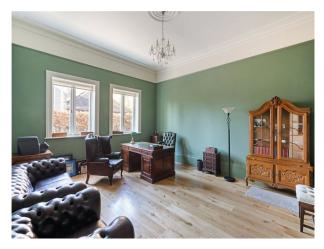

#### Interior

Large country house of approximately 10,000sf, Victorian/Regency style. Circular staircase and large ballroom. The circular entrance hall and its staircase set the scene for the house, leading in turn to the ball room, an impressive reception hall. There are two superb formal reception rooms, with tall French windows framing the far-reaching southerly views over the gardens and countryside beyond; there is a study lying off the hallway. The dining room is open to the kitchen with utility room, boot room and cloakroom complete the ground floor. The lower ground is arranged as gym, billiards room, cinema room, and shower room, and additionally a wine cellar, boiler room and storage space. On the first floor, the principal bedroom suite occupies the southern elevation, enjoying a wonderful vista and benefiting from a dressing room and bathroom; there are five further bedrooms (four en suite), a family bathroom and a guest cloakroom. In addition to the staircases, there is a pneumatic lift serving all three floors. 6 bedrooms and 7 bathrooms