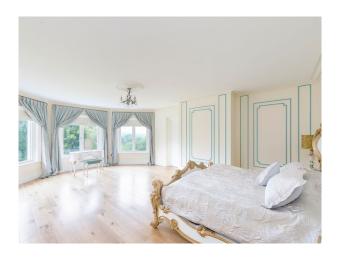

#### Interior

Large country house of approximately 10,000sf, Victorian/Regency style. Circular staircase and large ballroom. The circular entrance hall and its staircase set the scene for the house, leading in turn to the ball room, an impressive reception hall. There are two superb formal reception rooms, with tall French windows framing the far-reaching southerly views over the gardens and countryside beyond; there is a study lying off the hallway. The dining room is open to the kitchen with utility room, boot room and cloakroom complete the ground floor. The lower ground is arranged as gym, billiards room, cinema room, and shower room, and additionally a wine cellar, boiler room and storage space. On the first floor, the principal bedroom suite occupies the southern elevation, enjoying a wonderful vista and benefiting from a dressing room and bathroom; there are five further bedrooms (four en suite), a family bathroom and a guest cloakroom. In addition to the staircases, there is a pneumatic lift serving all three floors. 6 bedrooms and 7 bathrooms