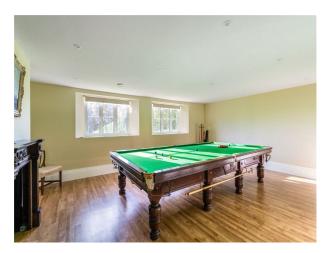

#### Interior

Large country house of approximately 10,000sf, Victorian/Regency style. Circular staircase and large ballroom. The circular entrance hall and its staircase set the scene for the house, leading in turn to the ball room, an impressive reception hall. There are two superb formal reception rooms, with tall French windows framing the far-reaching southerly views over the gardens and countryside beyond; there is a study lying off the hallway. The dining room is open to the kitchen with utility room, boot room and cloakroom complete the ground floor. The lower ground is arranged as gym, billiards room, cinema room, and shower room, and additionally a wine cellar, boiler room and storage space. On the first floor, the principal bedroom suite occupies the southern elevation, enjoying a wonderful vista and benefiting from a dressing room and bathroom; there are five further bedrooms (four en suite), a family bathroom and a guest cloakroom. In addition to the staircases, there is a pneumatic lift serving all three floors. 6 bedrooms and 7 bathrooms