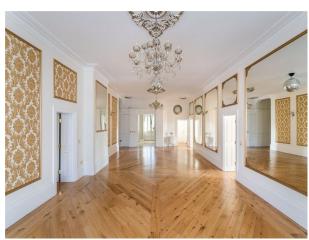

#### Interior

Large country house of approximately 10,000sf, Victorian/Regency style. Circular staircase and large ballroom. The circular entrance hall and its staircase set the scene for the house, leading in turn to the ball room, an impressive reception hall. There are two superb formal reception rooms, with tall French windows framing the far-reaching southerly views over the gardens and countryside beyond; there is a study lying off the hallway. The dining room is open to the kitchen with utility room, boot room and cloakroom complete the ground floor. The lower ground is arranged as gym, billiards room, cinema room, and shower room, and additionally a wine cellar, boiler room and storage space. On the first floor, the principal bedroom suite occupies the southern elevation, enjoying a wonderful vista and benefiting from a dressing room and bathroom; there are five further bedrooms (four en suite), a family bathroom and a guest cloakroom. In addition to the staircases, there is a pneumatic lift serving all three floors. 6 bedrooms and 7 bathrooms