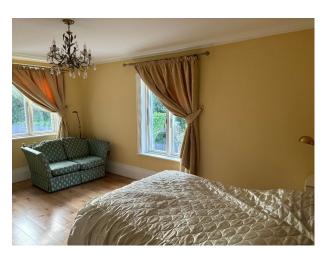

#### Interior

Large country house of approximately 10,000sf, Victorian/Regency style. Circular staircase and large ballroom. The circular entrance hall and its staircase set the scene for the house, leading in turn to the ball room, an impressive reception hall. There are two superb formal reception rooms, with tall French windows framing the far-reaching southerly views over the gardens and countryside beyond; there is a study lying off the hallway. The dining room is open to the kitchen with utility room, boot room and cloakroom complete the ground floor. The lower ground is arranged as gym, billiards room, cinema room, and shower room, and additionally a wine cellar, boiler room and storage space. On the first floor, the principal bedroom suite occupies the southern elevation, enjoying a wonderful vista and benefiting from a dressing room and bathroom; there are five further bedrooms (four en suite), a family bathroom and a guest cloakroom. In addition to the staircases, there is a pneumatic lift serving all three floors. 6 bedrooms and 7 bathrooms