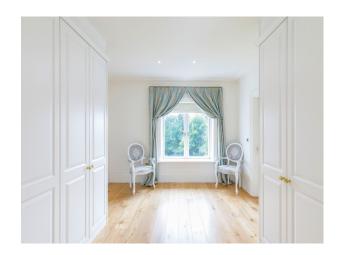

#### Interior

Large country house of approximately 10,000sf, Victorian/Regency style. Circular staircase and large ballroom. The circular entrance hall and its staircase set the scene for the house, leading in turn to the ball room, an impressive reception hall. There are two superb formal reception rooms, with tall French windows framing the far-reaching southerly views over the gardens and countryside beyond; there is a study lying off the hallway. The dining room is open to the kitchen with utility room, boot room and cloakroom complete the ground floor. The lower ground is arranged as gym, billiards room, cinema room, and shower room, and additionally a wine cellar, boiler room and storage space. On the first floor, the principal bedroom suite occupies the southern elevation, enjoying a wonderful vista and benefiting from a dressing room and bathroom; there are five further bedrooms (four en suite), a family bathroom and a guest cloakroom. In addition to the staircases, there is a pneumatic lift serving all three floors. 6 bedrooms and 7 bathrooms