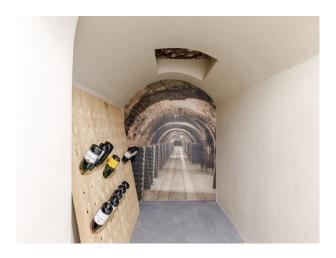

#### Interior

Large country house of approximately 10,000sf, Victorian/Regency style. Circular staircase and large ballroom. The circular entrance hall and its staircase set the scene for the house, leading in turn to the ball room, an impressive reception hall. There are two superb formal reception rooms, with tall French windows framing the far-reaching southerly views over the gardens and countryside beyond; there is a study lying off the hallway. The dining room is open to the kitchen with utility room, boot room and cloakroom complete the ground floor. The lower ground is arranged as gym, billiards room, cinema room, and shower room, and additionally a wine cellar, boiler room and storage space. On the first floor, the principal bedroom suite occupies the southern elevation, enjoying a wonderful vista and benefiting from a dressing room and bathroom; there are five further bedrooms (four en suite), a family bathroom and a guest cloakroom. In addition to the staircases, there is a pneumatic lift serving all three floors. 6 bedrooms and 7 bathrooms