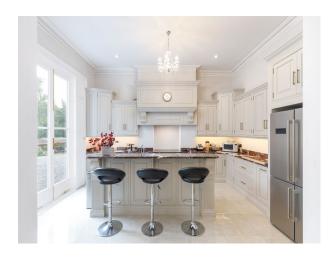

#### Interior

Large country house of approximately 10,000sf, Victorian/Regency style. Circular staircase and large ballroom. The circular entrance hall and its staircase set the scene for the house, leading in turn to the ball room, an impressive reception hall. There are two superb formal reception rooms, with tall French windows framing the far-reaching southerly views over the gardens and countryside beyond; there is a study lying off the hallway. The dining room is open to the kitchen with utility room, boot room and cloakroom complete the ground floor. The lower ground is arranged as gym, billiards room, cinema room, and shower room, and additionally a wine cellar, boiler room and storage space. On the first floor, the principal bedroom suite occupies the southern elevation, enjoying a wonderful vista and benefiting from a dressing room and bathroom; there are five further bedrooms (four en suite), a family bathroom and a guest cloakroom. In addition to the staircases, there is a pneumatic lift serving all three floors. 6 bedrooms and 7 bathrooms