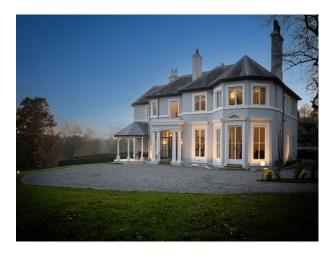

#### Interior

Large country house of approximately 10,000sf, Victorian/Regency style. Circular staircase and large ballroom. The circular entrance hall and its staircase set the scene for the house, leading in turn to the ball room, an impressive reception hall. There are two superb formal reception rooms, with tall French windows framing the far-reaching southerly views over the gardens and countryside beyond; there is a study lying off the hallway. The dining room is open to the kitchen with utility room, boot room and cloakroom complete the ground floor. The lower ground is arranged as gym, billiards room, cinema room, and shower room, and additionally a wine cellar, boiler room and storage space. On the first floor, the principal bedroom suite occupies the southern elevation, enjoying a wonderful vista and benefiting from a dressing room and bathroom; there are five further bedrooms (four en suite), a family bathroom and a guest cloakroom. In addition to the staircases, there is a pneumatic lift serving all three floors. 6 bedrooms and 7 bathrooms