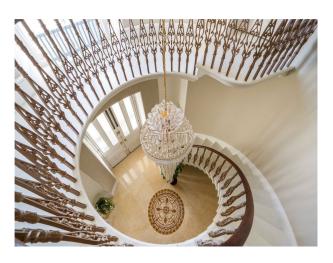

#### Interior

Large country house of approximately 10,000sf, Victorian/Regency style. Circular staircase and large ballroom. The circular entrance hall and its staircase set the scene for the house, leading in turn to the ball room, an impressive reception hall. There are two superb formal reception rooms, with tall French windows framing the far-reaching southerly views over the gardens and countryside beyond; there is a study lying off the hallway. The dining room is open to the kitchen with utility room, boot room and cloakroom complete the ground floor. The lower ground is arranged as gym, billiards room, cinema room, and shower room, and additionally a wine cellar, boiler room and storage space. On the first floor, the principal bedroom suite occupies the southern elevation, enjoying a wonderful vista and benefiting from a dressing room and bathroom; there are five further bedrooms (four en suite), a family bathroom and a guest cloakroom. In addition to the staircases, there is a pneumatic lift serving all three floors. 6 bedrooms and 7 bathrooms