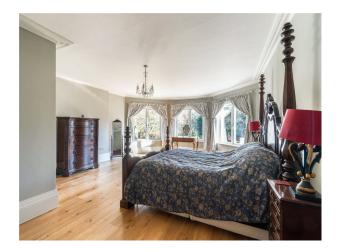

#### Interior

Large country house of approximately 10,000sf, Victorian/Regency style. Circular staircase and large ballroom. The circular entrance hall and its staircase set the scene for the house, leading in turn to the ball room, an impressive reception hall. There are two superb formal reception rooms, with tall French windows framing the far-reaching southerly views over the gardens and countryside beyond; there is a study lying off the hallway. The dining room is open to the kitchen with utility room, boot room and cloakroom complete the ground floor. The lower ground is arranged as gym, billiards room, cinema room, and shower room, and additionally a wine cellar, boiler room and storage space. On the first floor, the principal bedroom suite occupies the southern elevation, enjoying a wonderful vista and benefiting from a dressing room and bathroom; there are five further bedrooms (four en suite), a family bathroom and a guest cloakroom. In addition to the staircases, there is a pneumatic lift serving all three floors. 6 bedrooms and 7 bathrooms