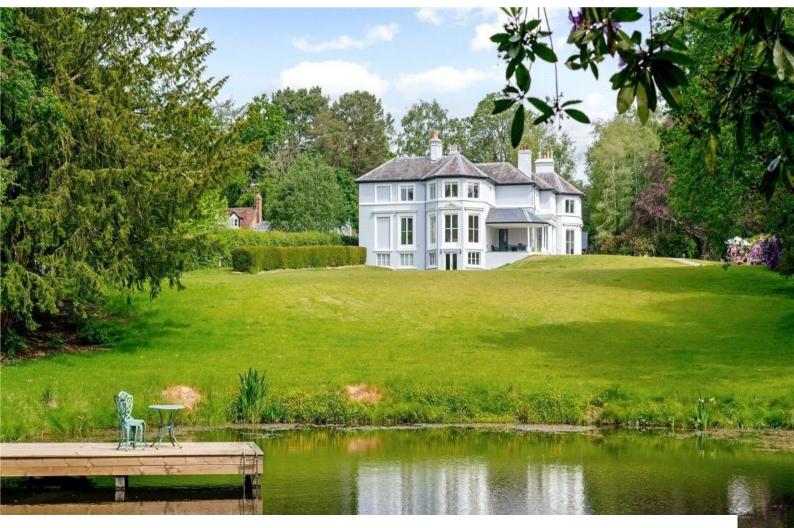

## **Large Beautiful Country House For Filming**

An elegant and spacious period country house of approximately 10,000sf, Victorian/Regency style. Circular staircase and large ballroom.

Location: West Sussex, United Kingdom

#### **Exterior**

The house sits at the head of its grounds, which stretch gently away to the south and extend to about three acres; the gardens are predominantly laid to lawn with mature trees at the boundary and a large pond to the south.