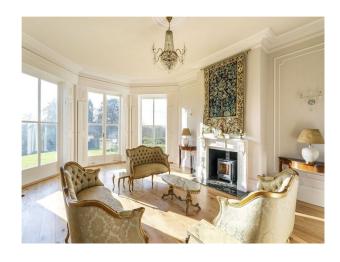

#### Interior

Large country house of approximately 10,000sf, Victorian/Regency style. Circular staircase and large ballroom. The circular entrance hall and its staircase set the scene for the house, leading in turn to the ball room, an impressive reception hall. There are two superb formal reception rooms, with tall French windows framing the far-reaching southerly views over the gardens and countryside beyond; there is a study lying off the hallway. The dining room is open to the kitchen with utility room, boot room and cloakroom complete the ground floor. The lower ground is arranged as gym, billiards room, cinema room, and shower room, and additionally a wine cellar, boiler room and storage space. On the first floor, the principal bedroom suite occupies the southern elevation, enjoying a wonderful vista and benefiting from a dressing room and bathroom; there are five further bedrooms (four en suite), a family bathroom and a guest cloakroom. In addition to the staircases, there is a pneumatic lift serving all three floors. 6 bedrooms and 7 bathrooms