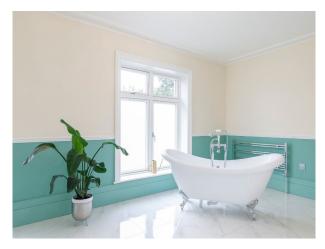

#### Interior

Large country house of approximately 10,000sf, Victorian/Regency style. Circular staircase and large ballroom. The circular entrance hall and its staircase set the scene for the house, leading in turn to the ball room, an impressive reception hall. There are two superb formal reception rooms, with tall French windows framing the far-reaching southerly views over the gardens and countryside beyond; there is a study lying off the hallway. The dining room is open to the kitchen with utility room, boot room and cloakroom complete the ground floor. The lower ground is arranged as gym, billiards room, cinema room, and shower room, and additionally a wine cellar, boiler room and storage space. On the first floor, the principal bedroom suite occupies the southern elevation, enjoying a wonderful vista and benefiting from a dressing room and bathroom; there are five further bedrooms (four en suite), a family bathroom and a guest cloakroom. In addition to the staircases, there is a pneumatic lift serving all three floors. 6 bedrooms and 7 bathrooms