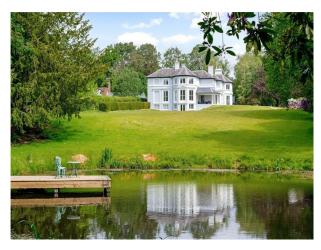

#### **Exterior**

The house sits at the head of its grounds, which stretch gently away to the south and extend to about three acres; the gardens are predominantly laid to lawn with mature trees at the boundary and a large pond to the south.