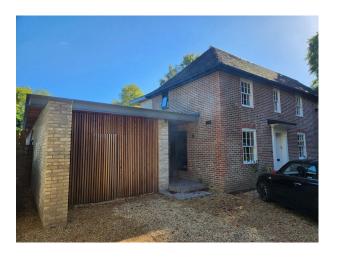

hin the M25: No

Categories: Detached & Executive Houses | Swimming Pools | Family Modern

### **Features:**

### Interior

large 5 bedroom house with a modern extension. This double hight extension spans the rear of the property with a large open plan living space downstairs fronted by a huge expanse of floor to ceiling sliding glass leading out onto the large patio and garden. A signature element is the 25m lane pool which goes into the house and can be seen/accesses from the well equipped GYM. The main hall is a double hight hall with a mezzanine, a modern steel staircase and also a double high steel bookcase. Upstairs are 5 modern bedrooms 3 of which have floor to ceiling glass windows which look out on the pool and garden.

### Exterior

large gravel drive that can house 9/10 cars