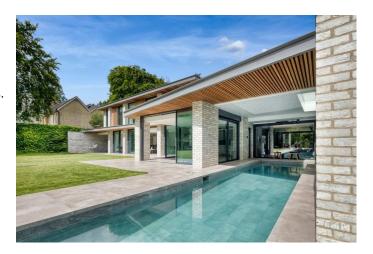

### Interior

large 5 bedroom house with a modern extension. This double hight extension spans the rear of the property with a large open plan living space downstairs fronted by a huge expanse of floor to ceiling sliding glass leading out onto the large patio and garden. A signature element is the 25m lane pool which goes into the house and can be seen/accesses from the well equipped GYM. The main hall is a double hight hall with a mezzanine, a modern steel staircase and also a double high steel bookcase. Upstairs are 5 modern bedrooms 3 of which have floor to ceiling glass windows which look out on the pool and garden.