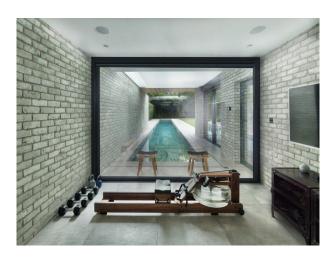

### Interior

large 5 bedroom house with a modern extension. This double hight extension spans the rear of the property with a large open plan living space downstairs fronted by a huge expanse of floor to ceiling sliding glass leading out onto the large patio and garden. A signature element is the 25m lane pool which goes into the house and can be seen/accesses from the well equipped GYM. The main hall is a double hight hall with a mezzanine, a modern steel staircase and also a double high steel bookcase. Upstairs are 5 modern bedrooms 3 of which have floor to ceiling glass windows which look out on the pool and garden.