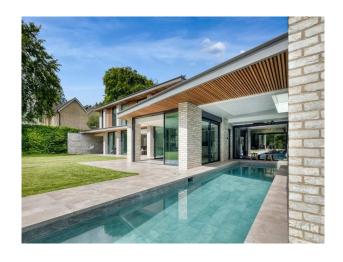

### Interior

large 5 bedroom house with a modern extension. This double hight extension spans the rear of the property with a large open plan living space downstairs fronted by a huge expanse of floor to ceiling sliding glass leading out onto the large patio and garden. A signature element is the 25m lane pool which goes into the house and can be seen/accesses from the well equipped GYM. The main hall is a double hight hall with a mezzanine, a modern steel staircase and also a double high steel bookcase. Upstairs are 5 modern bedrooms 3 of which have floor to ceiling glass windows which look out on the pool and garden.