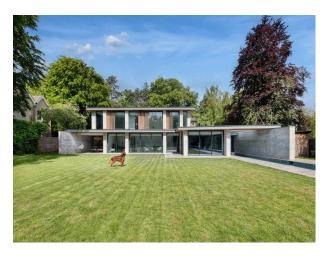

### Interior

large 5 bedroom house with a modern extension. This double hight extension spans the rear of the property with a large open plan living space downstairs fronted by a huge expanse of floor to ceiling sliding glass leading out onto the large patio and garden. A signature element is the 25m lane pool which goes into the house and can be seen/accesses from the well equipped GYM. The main hall is a double hight hall with a mezzanine, a modern steel staircase and also a double high steel bookcase. Upstairs are 5 modern bedrooms 3 of which have floor to ceiling glass windows which look out on the pool and garden.

### Exterior

large gravel drive that can house 9/10 cars