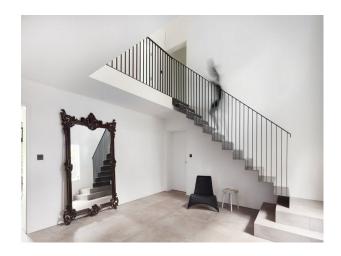

### Interior

large 5 bedroom house with a modern extension. This double hight extension spans the rear of the property with a large open plan living space downstairs fronted by a huge expanse of floor to ceiling sliding glass leading out onto the large patio and garden. A signature element is the 25m lane pool which goes into the house and can be seen/accesses from the well equipped GYM. The main hall is a double hight hall with a mezzanine, a modern steel staircase and also a double high steel bookcase. Upstairs are 5 modern bedrooms 3 of which have floor to ceiling glass windows which look out on the pool and garden.