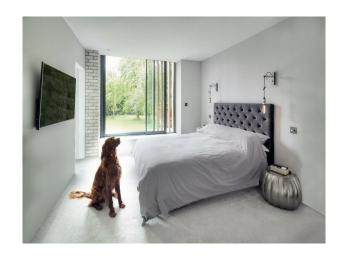

### Interior

large 5 bedroom house with a modern extension. This double hight extension spans the rear of the property with a large open plan living space downstairs fronted by a huge expanse of floor to ceiling sliding glass leading out onto the large patio and garden. A signature element is the 25m lane pool which goes into the house and can be seen/accesses from the well equipped GYM. The main hall is a double hight hall with a mezzanine, a modern steel staircase and also a double high steel bookcase. Upstairs are 5 modern bedrooms 3 of which have floor to ceiling glass windows which look out on the pool and garden.