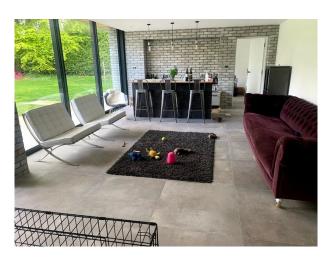

### Interior

large 5 bedroom house with a modern extension. This double hight extension spans the rear of the property with a large open plan living space downstairs fronted by a huge expanse of floor to ceiling sliding glass leading out onto the large patio and garden. A signature element is the 25m lane pool which goes into the house and can be seen/accesses from the well equipped GYM. The main hall is a double hight hall with a mezzanine, a modern steel staircase and also a double high steel bookcase. Upstairs are 5 modern bedrooms 3 of which have floor to ceiling glass windows which look out on the pool and garden.