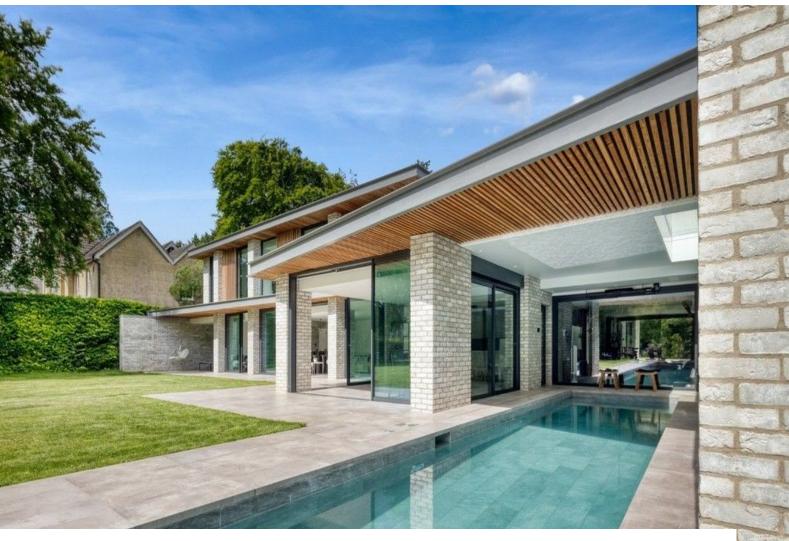

### Interior

large 5 bedroom house with a modern extension. This double hight extension spans the rear of the property with a large open plan living space downstairs fronted by a huge expanse of floor to ceiling sliding glass leading out onto the large patio and garden. A signature element is the 25m lane pool which goes into the house and can be seen/accesses from the well equipped GYM. The main hall is a double hight hall with a mezzanine, a modern steel staircase and also a double high steel bookcase. Upstairs are 5 modern bedrooms 3 of which have floor to ceiling glass windows which look out on the pool and garden.

### Exterior

large gravel drive that can house 9/10 cars