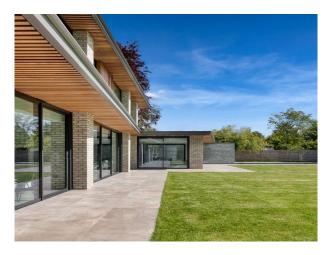

### Interior

large 5 bedroom house with a modern extension. This double hight extension spans the rear of the property with a large open plan living space downstairs fronted by a huge expanse of floor to ceiling sliding glass leading out onto the large patio and garden. A signature element is the 25m lane pool which goes into the house and can be seen/accesses from the well equipped GYM. The main hall is a double hight hall with a mezzanine, a modern steel staircase and also a double high steel bookcase. Upstairs are 5 modern bedrooms 3 of which have floor to ceiling glass windows which look out on the pool and garden.

### Exterior

large gravel drive that can house 9/10 cars