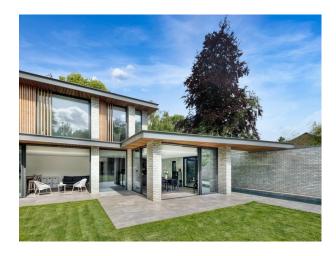

### Interior

large 5 bedroom house with a modern extension. This double hight extension spans the rear of the property with a large open plan living space downstairs fronted by a huge expanse of floor to ceiling sliding glass leading out onto the large patio and garden. A signature element is the 25m lane pool which goes into the house and can be seen/accesses from the well equipped GYM. The main hall is a double hight hall with a mezzanine, a modern steel staircase and also a double high steel bookcase. Upstairs are 5 modern bedrooms 3 of which have floor to ceiling glass windows which look out on the pool and garden.