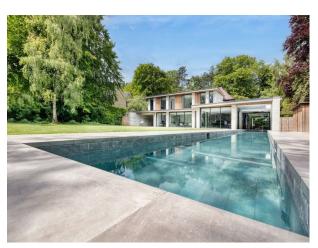

### Interior

large 5 bedroom house with a modern extension. This double hight extension spans the rear of the property with a large open plan living space downstairs fronted by a huge expanse of floor to ceiling sliding glass leading out onto the large patio and garden. A signature element is the 25m lane pool which goes into the house and can be seen/accesses from the well equipped GYM. The main hall is a double hight hall with a mezzanine, a modern steel staircase and also a double high steel bookcase. Upstairs are 5 modern bedrooms 3 of which have floor to ceiling glass windows which look out on the pool and garden.