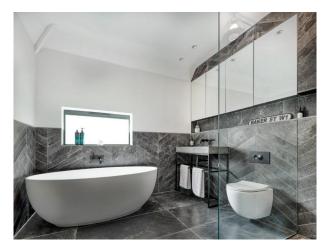

### Interior

large 5 bedroom house with a modern extension. This double hight extension spans the rear of the property with a large open plan living space downstairs fronted by a huge expanse of floor to ceiling sliding glass leading out onto the large patio and garden. A signature element is the 25m lane pool which goes into the house and can be seen/accesses from the well equipped GYM. The main hall is a double hight hall with a mezzanine, a modern steel staircase and also a double high steel bookcase. Upstairs are 5 modern bedrooms 3 of which have floor to ceiling glass windows which look out on the pool and garden.