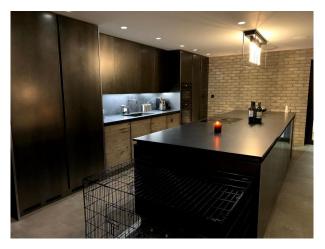

### Interior

large 5 bedroom house with a modern extension. This double hight extension spans the rear of the property with a large open plan living space downstairs fronted by a huge expanse of floor to ceiling sliding glass leading out onto the large patio and garden. A signature element is the 25m lane pool which goes into the house and can be seen/accesses from the well equipped GYM. The main hall is a double hight hall with a mezzanine, a modern steel staircase and also a double high steel bookcase. Upstairs are 5 modern bedrooms 3 of which have floor to ceiling glass windows which look out on the pool and garden.