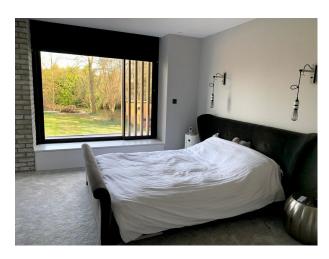

### Interior

large 5 bedroom house with a modern extension. This double hight extension spans the rear of the property with a large open plan living space downstairs fronted by a huge expanse of floor to ceiling sliding glass leading out onto the large patio and garden. A signature element is the 25m lane pool which goes into the house and can be seen/accesses from the well equipped GYM. The main hall is a double hight hall with a mezzanine, a modern steel staircase and also a double high steel bookcase. Upstairs are 5 modern bedrooms 3 of which have floor to ceiling glass windows which look out on the pool and garden.