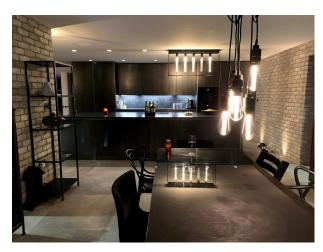

### Interior

large 5 bedroom house with a modern extension. This double hight extension spans the rear of the property with a large open plan living space downstairs fronted by a huge expanse of floor to ceiling sliding glass leading out onto the large patio and garden. A signature element is the 25m lane pool which goes into the house and can be seen/accesses from the well equipped GYM. The main hall is a double hight hall with a mezzanine, a modern steel staircase and also a double high steel bookcase. Upstairs are 5 modern bedrooms 3 of which have floor to ceiling glass windows which look out on the pool and garden.