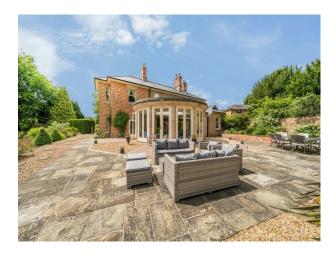

#### Interior

The home has almost 9,000 sq ft of living accommodation. Large, bright rooms, 6 bedrooms and 3 bathrooms. Lift shaft spanning three storeys. An impressive reception room, mostly open plan to the entrance hall, boasting some 40ft in length with a triple aspect on the east, south and west elevations, affording superb views over the grounds. The garden room with roof light and a circular section has excellent natural light and stunning 270-degree views of the gardens.

#### Exterior

5.7 acres beautifully manicured mature formal gardens. Extensive garaging and off street parking,