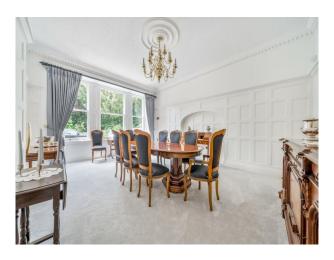

#### Interior

The home has almost 9,000 sq ft of living accommodation. Large, bright rooms, 6 bedrooms and 3 bathrooms. Lift shaft spanning three storeys. An impressive reception room, mostly open plan to the entrance hall, boasting some 40ft in length with a triple aspect on the east, south and west elevations, affording superb views over the grounds. The garden room with roof light and a circular section has excellent natural light and stunning 270-degree views of the gardens.