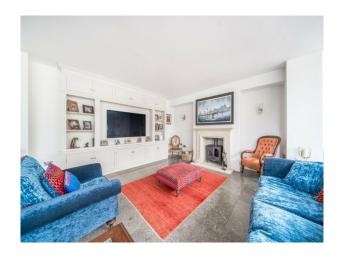

#### Interior

The home has almost 9,000 sq ft of living accommodation. Large, bright rooms, 6 bedrooms and 3 bathrooms. Lift shaft spanning three storeys. An impressive reception room, mostly open plan to the entrance hall, boasting some 40ft in length with a triple aspect on the east, south and west elevations, affording superb views over the grounds. The garden room with roof light and a circular section has excellent natural light and stunning 270-degree views of the gardens.