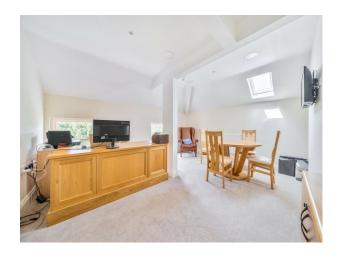

#### Interior

The home has almost 9,000 sq ft of living accommodation. Large, bright rooms, 6 bedrooms and 3 bathrooms. Lift shaft spanning three storeys. An impressive reception room, mostly open plan to the entrance hall, boasting some 40ft in length with a triple aspect on the east, south and west elevations, affording superb views over the grounds. The garden room with roof light and a circular section has excellent natural light and stunning 270-degree views of the gardens.