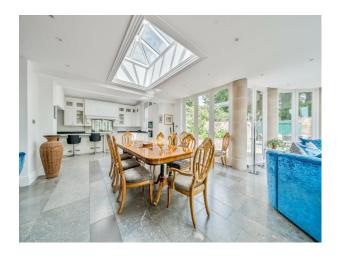

#### Interior

The home has almost 9,000 sq ft of living accommodation. Large, bright rooms, 6 bedrooms and 3 bathrooms. Lift shaft spanning three storeys. An impressive reception room, mostly open plan to the entrance hall, boasting some 40ft in length with a triple aspect on the east, south and west elevations, affording superb views over the grounds. The garden room with roof light and a circular section has excellent natural light and stunning 270-degree views of the gardens.