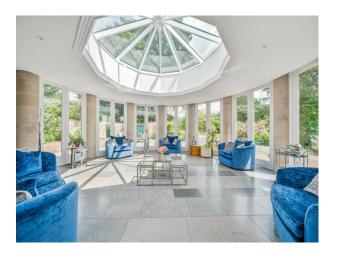

#### Interior

The home has almost 9,000 sq ft of living accommodation. Large, bright rooms, 6 bedrooms and 3 bathrooms. Lift shaft spanning three storeys. An impressive reception room, mostly open plan to the entrance hall, boasting some 40ft in length with a triple aspect on the east, south and west elevations, affording superb views over the grounds. The garden room with roof light and a circular section has excellent natural light and stunning 270-degree views of the gardens.