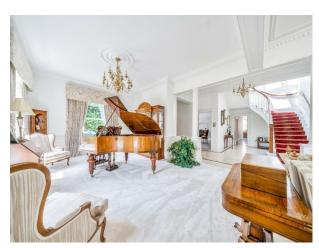

#### Interior

The home has almost 9,000 sq ft of living accommodation. Large, bright rooms, 6 bedrooms and 3 bathrooms. Lift shaft spanning three storeys. An impressive reception room, mostly open plan to the entrance hall, boasting some 40ft in length with a triple aspect on the east, south and west elevations, affording superb views over the grounds. The garden room with roof light and a circular section has excellent natural light and stunning 270-degree views of the gardens.