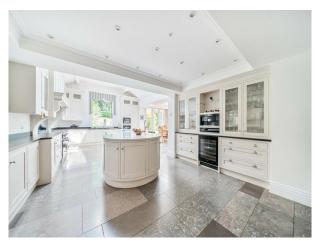

#### Interior

The home has almost 9,000 sq ft of living accommodation. Large, bright rooms, 6 bedrooms and 3 bathrooms. Lift shaft spanning three storeys. An impressive reception room, mostly open plan to the entrance hall, boasting some 40ft in length with a triple aspect on the east, south and west elevations, affording superb views over the grounds. The garden room with roof light and a circular section has excellent natural light and stunning 270-degree views of the gardens.