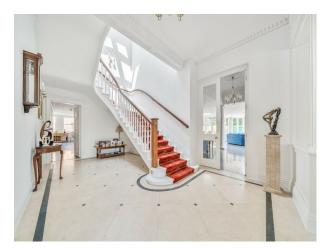

#### Interior

The home has almost 9,000 sq ft of living accommodation. Large, bright rooms, 6 bedrooms and 3 bathrooms. Lift shaft spanning three storeys. An impressive reception room, mostly open plan to the entrance hall, boasting some 40ft in length with a triple aspect on the east, south and west elevations, affording superb views over the grounds. The garden room with roof light and a circular section has excellent natural light and stunning 270-degree views of the gardens.