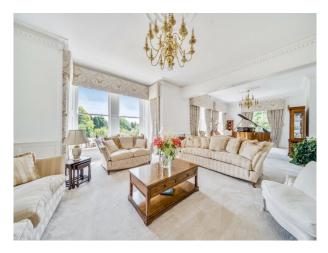

#### Interior

The home has almost 9,000 sq ft of living accommodation. Large, bright rooms, 6 bedrooms and 3 bathrooms. Lift shaft spanning three storeys. An impressive reception room, mostly open plan to the entrance hall, boasting some 40ft in length with a triple aspect on the east, south and west elevations, affording superb views over the grounds. The garden room with roof light and a circular section has excellent natural light and stunning 270-degree views of the gardens.