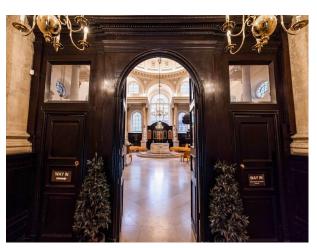

#### Interior

From the dome ceiling, the first to be built in the UK predating St Paul's Cathedral, to the the magnificent carved stone altar by Henry Moore there are plenty of focal points in the Church to add interest for film or photography. The church features large heavy doors and grand stone steps.