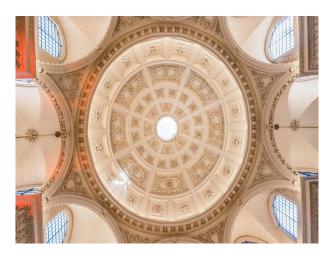

#### Interior

From the dome ceiling, the first to be built in the UK predating St Paul's Cathedral, to the the magnificent carved stone altar by Henry Moore there are plenty of focal points in the Church to add interest for film or photography. The church features large heavy doors and grand stone steps.