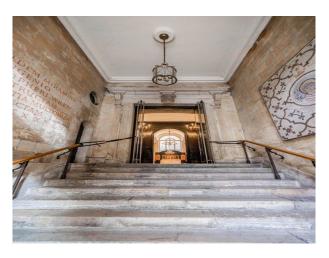

#### Interior

From the dome ceiling, the first to be built in the UK predating St Paul's Cathedral, to the the magnificent carved stone altar by Henry Moore there are plenty of focal points in the Church to add interest for film or photography. The church features large heavy doors and grand stone steps.