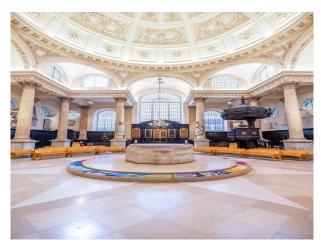

#### Interior

From the dome ceiling, the first to be built in the UK predating St Paul's Cathedral, to the the magnificent carved stone altar by Henry Moore there are plenty of focal points in the Church to add interest for film or photography. The church features large heavy doors and grand stone steps.