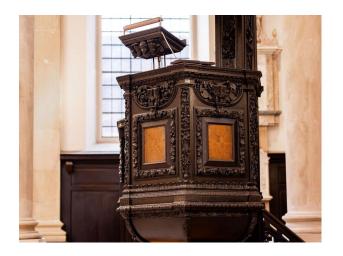

#### Interior

From the dome ceiling, the first to be built in the UK predating St Paul's Cathedral, to the the magnificent carved stone altar by Henry Moore there are plenty of focal points in the Church to add interest for film or photography. The church features large heavy doors and grand stone steps.