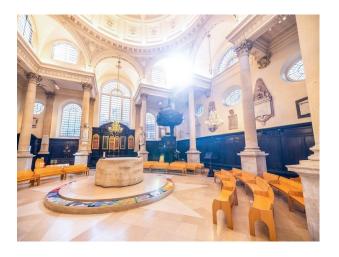

#### Interior

From the dome ceiling, the first to be built in the UK predating St Paul's Cathedral, to the the magnificent carved stone altar by Henry Moore there are plenty of focal points in the Church to add interest for film or photography. The church features large heavy doors and grand stone steps.