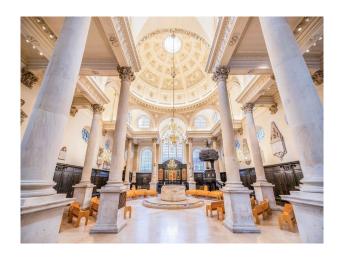

#### Interior

From the dome ceiling, the first to be built in the UK predating St Paul's Cathedral, to the the magnificent carved stone altar by Henry Moore there are plenty of focal points in the Church to add interest for film or photography. The church features large heavy doors and grand stone steps.