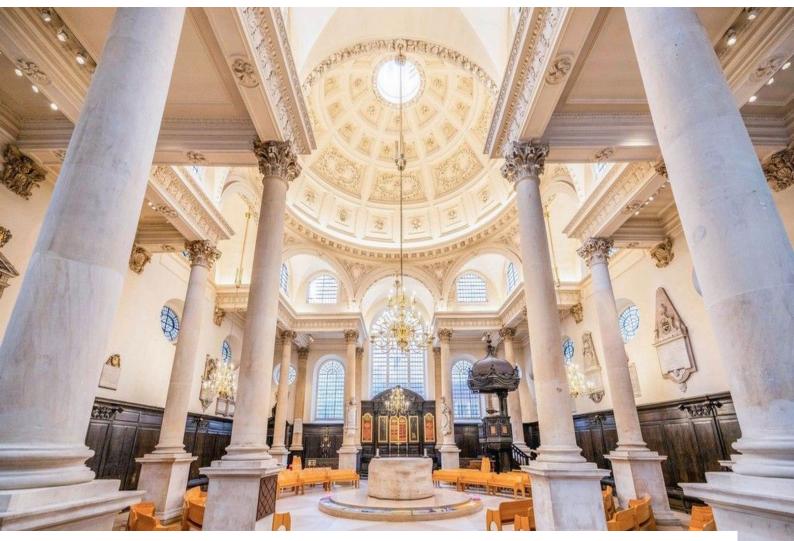

#### Interior

From the dome ceiling, the first to be built in the UK predating St Paul's Cathedral, to the the magnificent carved stone altar by Henry Moore there are plenty of focal points in the Church to add interest for film or photography. The church features large heavy doors and grand stone steps.