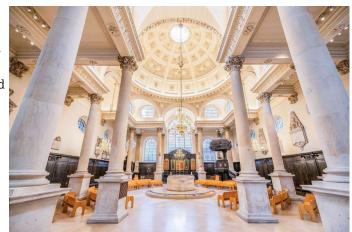

#### Interior

From the dome ceiling, the first to be built in the UK predating St Paul's Cathedral, to the the magnificent carved stone altar by Henry Moore there are plenty of focal points in the Church to add interest for film or photography. The church features large heavy doors and grand stone steps.