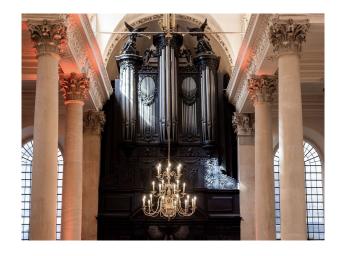

#### Interior

From the dome ceiling, the first to be built in the UK predating St Paul's Cathedral, to the the magnificent carved stone altar by Henry Moore there are plenty of focal points in the Church to add interest for film or photography. The church features large heavy doors and grand stone steps.