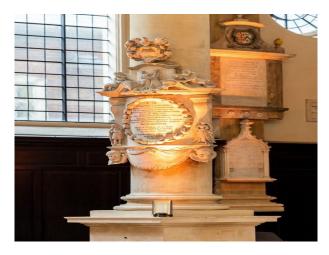

#### Interior

From the dome ceiling, the first to be built in the UK predating St Paul's Cathedral, to the the magnificent carved stone altar by Henry Moore there are plenty of focal points in the Church to add interest for film or photography. The church features large heavy doors and grand stone steps.