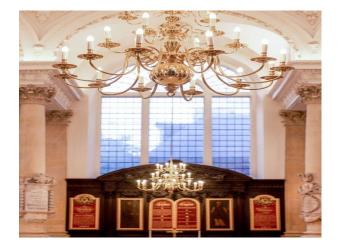

#### Interior

From the dome ceiling, the first to be built in the UK predating St Paul's Cathedral, to the the magnificent carved stone altar by Henry Moore there are plenty of focal points in the Church to add interest for film or photography. The church features large heavy doors and grand stone steps.