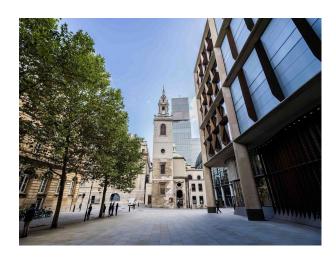

Church With Domed Ceiling For Filming**

Large church in central London that has a domed ceiling and a carved stone alter.  $\,$ 



Location: Central London, London, United Kingdom

Within the M25: Yes

Categories: Churches, Halls & Cemeteries

### **Features:**

Bathroom Types Facilities Floors Walls & Windows

• Cloakroom/WC

• Domestic Power

• Marble Floor

• Mains Water

• Stone Floor

• Toilets

#### Interior

From the dome ceiling, the first to be built in the UK predating St Paul's Cathedral, to the the magnificent carved stone altar by Henry Moore there are plenty of focal points in the Church to add interest for film or photography. The church features large heavy doors and grand stone steps.

#### Exterior

City views as this church is in central London.