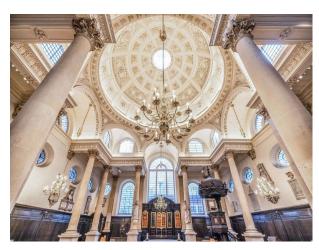

#### Interior

From the dome ceiling, the first to be built in the UK predating St Paul's Cathedral, to the the magnificent carved stone altar by Henry Moore there are plenty of focal points in the Church to add interest for film or photography. The church features large heavy doors and grand stone steps.