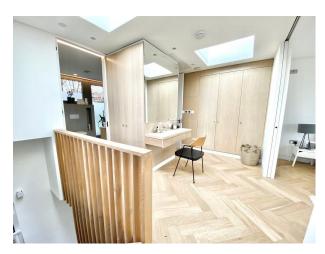

#### Interior

A contemporary house of roughly 3300sq ft over six floors, with five bedrooms and five bathrooms tiered gardens plus roof terrace. The basement houses a cinema room, shower room and gym with concrete floors and the latter a cast concrete ceiling. The gym opens out on to the private garden with patio area, contemporary pond and Victorian grotesque over 4 levels. The lower ground floor consists of an open plan kitchen, living room and dining space connected to the ground floor by use of a double height space and glass floor. The floors are polished concrete and the sofa area has an exposed concrete ceiling with track lighting and a contemporary wood burner. Floor to ceiling bifold doors open out on to an elevated rear terrace. The kitchen incorporates a peninsula island with integrated gas hob and skylight. A folded steel staircase rises to the ground floor incorporating the double height space and glass floor that overlook the kitchen and dining area below. This level has contemporary square living room with a board marked concrete feature wall (that extends to the top floor of the house), polished concrete floors, wood burner fireplace and floor to ceiling glazing overlooking the mature trees in the gardens beyond. The first floor incorporates two large bedrooms and family bathroom with freestanding bath and on the second floor a further two bedrooms, both are en-suite. The front bedroom has a double height window overlooking mature planting and a glass corner. The floors are oak parquet. The top floor houses the master suite which boasts the elevated views. A walk through dressing area leads to the large en-suite bathroom with freestanding bath