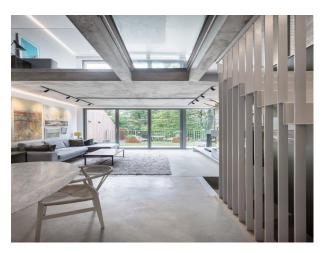

#### Interior

A contemporary house of roughly 3300sq ft over six floors, with five bedrooms and five bathrooms tiered gardens plus roof terrace. The basement houses a cinema room, shower room and gym with concrete floors and the latter a cast concrete ceiling. The gym opens out on to the private garden with patio area, contemporary pond and Victorian grotesque over 4 levels. The lower ground floor consists of an open plan kitchen, living room and dining space connected to the ground floor by use of a double height space and glass floor. The floors are polished concrete and the sofa area has an exposed concrete ceiling with track lighting and a contemporary wood burner. Floor to ceiling bifold doors open out on to an elevated rear terrace. The kitchen incorporates a peninsula island with integrated gas hob and skylight. A folded steel staircase rises to the ground floor incorporating the double height space and glass floor that overlook the kitchen and dining area below. This level has contemporary square living room with a board marked concrete feature wall (that extends to the top floor of the house), polished concrete floors, wood burner fireplace and floor to ceiling glazing overlooking the mature trees in the gardens beyond. The first floor incorporates two large bedrooms and family bathroom with freestanding bath and on the second floor a further two bedrooms, both are en-suite. The front bedroom has a double height window overlooking mature planting and a glass corner. The floors are oak parquet. The top floor houses the master suite which boasts the elevated views. A walk through dressing area leads to the large en-suite bathroom with freestanding bath