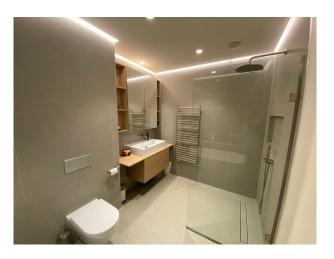

#### Interior

A contemporary house of roughly 3300sq ft over six floors, with five bedrooms and five bathrooms tiered gardens plus roof terrace. The basement houses a cinema room, shower room and gym with concrete floors and the latter a cast concrete ceiling. The gym opens out on to the private garden with patio area, contemporary pond and Victorian grotesque over 4 levels. The lower ground floor consists of an open plan kitchen, living room and dining space connected to the ground floor by use of a double height space and glass floor. The floors are polished concrete and the sofa area has an exposed concrete ceiling with track lighting and a contemporary wood burner. Floor to ceiling bifold doors open out on to an elevated rear terrace. The kitchen incorporates a peninsula island with integrated gas hob and skylight. A folded steel staircase rises to the ground floor incorporating the double height space and glass floor that overlook the kitchen and dining area below. This level has contemporary square living room with a board marked concrete feature wall (that extends to the top floor of the house), polished concrete floors, wood burner fireplace and floor to ceiling glazing overlooking the mature trees in the gardens beyond. The first floor incorporates two large bedrooms and family bathroom with freestanding bath and on the second floor a further two bedrooms, both are en-suite. The front bedroom has a double height window overlooking mature planting and a glass corner. The floors are oak parquet. The top floor houses the master suite which boasts the elevated views. A walk through dressing area leads to the large en-suite bathroom with freestanding bath