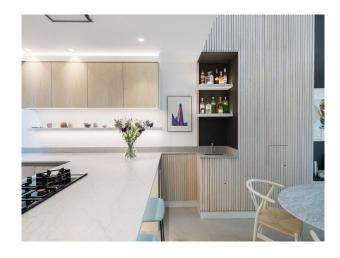

#### Interior

A contemporary house of roughly 3300sq ft over six floors, with five bedrooms and five bathrooms tiered gardens plus roof terrace. The basement houses a cinema room, shower room and gym with concrete floors and the latter a cast concrete ceiling. The gym opens out on to the private garden with patio area, contemporary pond and Victorian grotesque over 4 levels. The lower ground floor consists of an open plan kitchen, living room and dining space connected to the ground floor by use of a double height space and glass floor. The floors are polished concrete and the sofa area has an exposed concrete ceiling with track lighting and a contemporary wood burner. Floor to ceiling bifold doors open out on to an elevated rear terrace. The kitchen incorporates a peninsula island with integrated gas hob and skylight. A folded steel staircase rises to the ground floor incorporating the double height space and glass floor that overlook the kitchen and dining area below. This level has contemporary square living room with a board marked concrete feature wall (that extends to the top floor of the house), polished concrete floors, wood burner fireplace and floor to ceiling glazing overlooking the mature trees in the gardens beyond. The first floor incorporates two large bedrooms and family bathroom with freestanding bath and on the second floor a further two bedrooms, both are en-suite. The front bedroom has a double height window overlooking mature planting and a glass corner. The floors are oak parquet. The top floor houses the master suite which boasts the elevated views. A walk through dressing area leads to the large en-suite bathroom with freestanding bath