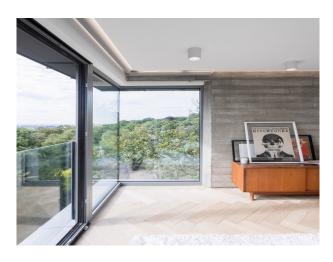

#### Interior

A contemporary house of roughly 3300sq ft over six floors, with five bedrooms and five bathrooms tiered gardens plus roof terrace. The basement houses a cinema room, shower room and gym with concrete floors and the latter a cast concrete ceiling. The gym opens out on to the private garden with patio area, contemporary pond and Victorian grotesque over 4 levels. The lower ground floor consists of an open plan kitchen, living room and dining space connected to the ground floor by use of a double height space and glass floor. The floors are polished concrete and the sofa area has an exposed concrete ceiling with track lighting and a contemporary wood burner. Floor to ceiling bifold doors open out on to an elevated rear terrace. The kitchen incorporates a peninsula island with integrated gas hob and skylight. A folded steel staircase rises to the ground floor incorporating the double height space and glass floor that overlook the kitchen and dining area below. This level has contemporary square living room with a board marked concrete feature wall (that extends to the top floor of the house), polished concrete floors, wood burner fireplace and floor to ceiling glazing overlooking the mature trees in the gardens beyond. The first floor incorporates two large bedrooms and family bathroom with freestanding bath and on the second floor a further two bedrooms, both are en-suite. The front bedroom has a double height window overlooking mature planting and a glass corner. The floors are oak parquet. The top floor houses the master suite which boasts the elevated views. A walk through dressing area leads to the large en-suite bathroom with freestanding bath