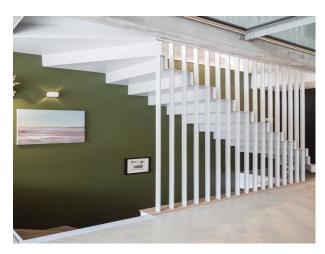

#### Interior

A contemporary house of roughly 3300sq ft over six floors, with five bedrooms and five bathrooms tiered gardens plus roof terrace. The basement houses a cinema room, shower room and gym with concrete floors and the latter a cast concrete ceiling. The gym opens out on to the private garden with patio area, contemporary pond and Victorian grotesque over 4 levels. The lower ground floor consists of an open plan kitchen, living room and dining space connected to the ground floor by use of a double height space and glass floor. The floors are polished concrete and the sofa area has an exposed concrete ceiling with track lighting and a contemporary wood burner. Floor to ceiling bifold doors open out on to an elevated rear terrace. The kitchen incorporates a peninsula island with integrated gas hob and skylight. A folded steel staircase rises to the ground floor incorporating the double height space and glass floor that overlook the kitchen and dining area below. This level has contemporary square living room with a board marked concrete feature wall (that extends to the top floor of the house), polished concrete floors, wood burner fireplace and floor to ceiling glazing overlooking the mature trees in the gardens beyond. The first floor incorporates two large bedrooms and family bathroom with freestanding bath and on the second floor a further two bedrooms, both are en-suite. The front bedroom has a double height window overlooking mature planting and a glass corner. The floors are oak parquet. The top floor houses the master suite which boasts the elevated views. A walk through dressing area leads to the large en-suite bathroom with freestanding bath