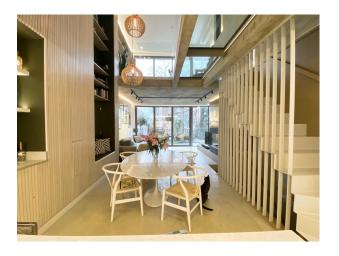

#### Interior

A contemporary house of roughly 3300sq ft over six floors, with five bedrooms and five bathrooms tiered gardens plus roof terrace. The basement houses a cinema room, shower room and gym with concrete floors and the latter a cast concrete ceiling. The gym opens out on to the private garden with patio area, contemporary pond and Victorian grotesque over 4 levels. The lower ground floor consists of an open plan kitchen, living room and dining space connected to the ground floor by use of a double height space and glass floor. The floors are polished concrete and the sofa area has an exposed concrete ceiling with track lighting and a contemporary wood burner. Floor to ceiling bifold doors open out on to an elevated rear terrace. The kitchen incorporates a peninsula island with integrated gas hob and skylight. A folded steel staircase rises to the ground floor incorporating the double height space and glass floor that overlook the kitchen and dining area below. This level has contemporary square living room with a board marked concrete feature wall (that extends to the top floor of the house), polished concrete floors, wood burner fireplace and floor to ceiling glazing overlooking the mature trees in the gardens beyond. The first floor incorporates two large bedrooms and family bathroom with freestanding bath and on the second floor a further two bedrooms, both are en-suite. The front bedroom has a double height window overlooking mature planting and a glass corner. The floors are oak parquet. The top floor houses the master suite which boasts the elevated views. A walk through dressing area leads to the large en-suite bathroom with freestanding bath