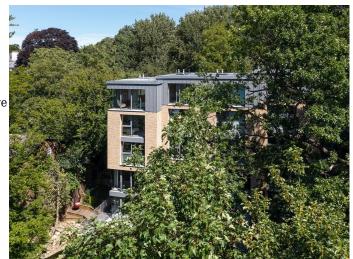

# **Large Contemporary Home In London For Filming**

Bright contemporary 3300sq ft home over six floors, with five bedrooms and five bathrooms plus roof terrace  $\,$ 

Location: South London, London, United Kingdom

#### Interior

A contemporary house of roughly 3300sq ft over six floors, with five bedrooms and five bathrooms tiered gardens plus roof terrace. The basement houses a cinema room, shower room and gym with concrete floors and the latter a cast concrete ceiling. The gym opens out on to the private garden with patio area, contemporary pond and Victorian grotesque over 4 levels. The lower ground floor consists of an open plan kitchen, living room and dining space connected to the ground floor by use of a double height space and glass floor. The floors are polished concrete and the sofa area has an exposed concrete ceiling with track lighting and a contemporary wood burner. Floor to ceiling bifold doors open out on to an elevated rear terrace. The kitchen incorporates a peninsula island with integrated gas hob and skylight. A folded steel staircase rises to the ground floor incorporating the double height space and glass floor that overlook the kitchen and dining area below. This level has contemporary square living room with a board marked concrete feature wall (that extends to the top floor of the house), polished concrete floors, wood burner fireplace and floor to ceiling glazing overlooking the mature trees in the gardens beyond. The first floor incorporates two large bedrooms and family bathroom with freestanding bath and on the second floor a further two bedrooms, both are en-suite. The front bedroom has a double height window overlooking mature planting and a glass corner. The floors are oak parquet. The top floor houses the master suite which boasts the elevated views. A walk through dressing area leads to the large en-suite bathroom with freestanding bath