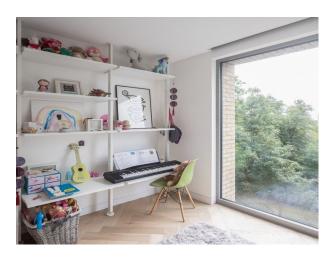

#### Interior

A contemporary house of roughly 3300sq ft over six floors, with five bedrooms and five bathrooms tiered gardens plus roof terrace. The basement houses a cinema room, shower room and gym with concrete floors and the latter a cast concrete ceiling. The gym opens out on to the private garden with patio area, contemporary pond and Victorian grotesque over 4 levels. The lower ground floor consists of an open plan kitchen, living room and dining space connected to the ground floor by use of a double height space and glass floor. The floors are polished concrete and the sofa area has an exposed concrete ceiling with track lighting and a contemporary wood burner. Floor to ceiling bifold doors open out on to an elevated rear terrace. The kitchen incorporates a peninsula island with integrated gas hob and skylight. A folded steel staircase rises to the ground floor incorporating the double height space and glass floor that overlook the kitchen and dining area below. This level has contemporary square living room with a board marked concrete feature wall (that extends to the top floor of the house), polished concrete floors, wood burner fireplace and floor to ceiling glazing overlooking the mature trees in the gardens beyond. The first floor incorporates two large bedrooms and family bathroom with freestanding bath and on the second floor a further two bedrooms, both are en-suite. The front bedroom has a double height window overlooking mature planting and a glass corner. The floors are oak parquet. The top floor houses the master suite which boasts the elevated views. A walk through dressing area leads to the large en-suite bathroom with freestanding bath