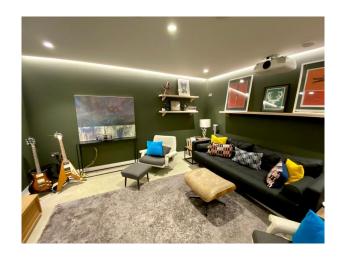

#### Interior

A contemporary house of roughly 3300sq ft over six floors, with five bedrooms and five bathrooms tiered gardens plus roof terrace. The basement houses a cinema room, shower room and gym with concrete floors and the latter a cast concrete ceiling. The gym opens out on to the private garden with patio area, contemporary pond and Victorian grotesque over 4 levels. The lower ground floor consists of an open plan kitchen, living room and dining space connected to the ground floor by use of a double height space and glass floor. The floors are polished concrete and the sofa area has an exposed concrete ceiling with track lighting and a contemporary wood burner. Floor to ceiling bifold doors open out on to an elevated rear terrace. The kitchen incorporates a peninsula island with integrated gas hob and skylight. A folded steel staircase rises to the ground floor incorporating the double height space and glass floor that overlook the kitchen and dining area below. This level has contemporary square living room with a board marked concrete feature wall (that extends to the top floor of the house), polished concrete floors, wood burner fireplace and floor to ceiling glazing overlooking the mature trees in the gardens beyond. The first floor incorporates two large bedrooms and family bathroom with freestanding bath and on the second floor a further two bedrooms, both are en-suite. The front bedroom has a double height window overlooking mature planting and a glass corner. The floors are oak parquet. The top floor houses the master suite which boasts the elevated views. A walk through dressing area leads to the large en-suite bathroom with freestanding bath