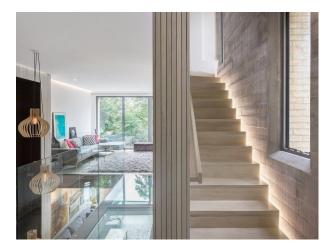

#### Interior

A contemporary house of roughly 3300sq ft over six floors, with five bedrooms and five bathrooms tiered gardens plus roof terrace. The basement houses a cinema room, shower room and gym with concrete floors and the latter a cast concrete ceiling. The gym opens out on to the private garden with patio area, contemporary pond and Victorian grotesque over 4 levels. The lower ground floor consists of an open plan kitchen, living room and dining space connected to the ground floor by use of a double height space and glass floor. The floors are polished concrete and the sofa area has an exposed concrete ceiling with track lighting and a contemporary wood burner. Floor to ceiling bifold doors open out on to an elevated rear terrace. The kitchen incorporates a peninsula island with integrated gas hob and skylight. A folded steel staircase rises to the ground floor incorporating the double height space and glass floor that overlook the kitchen and dining area below. This level has contemporary square living room with a board marked concrete feature wall (that extends to the top floor of the house), polished concrete floors, wood burner fireplace and floor to ceiling glazing overlooking the mature trees in the gardens beyond. The first floor incorporates two large bedrooms and family bathroom with freestanding bath and on the second floor a further two bedrooms, both are en-suite. The front bedroom has a double height window overlooking mature planting and a glass corner. The floors are oak parquet. The top floor houses the master suite which boasts the elevated views. A walk through dressing area leads to the large en-suite bathroom with freestanding bath