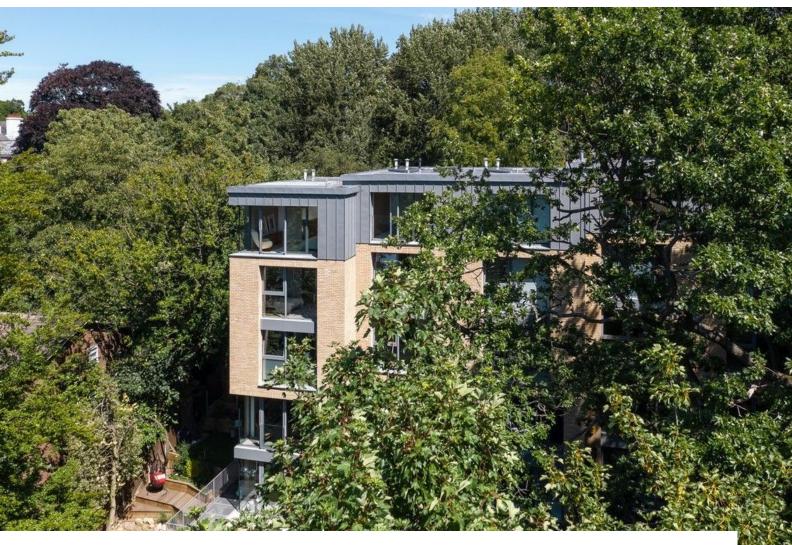

# **Large Contemporary Home In London For Filming**

Bright contemporary 3300sq ft home over six floors, with five bedrooms and five bathrooms plus roof terrace  $\,$ 

Location: South London, London, United Kingdom

#### Interior

A contemporary house of roughly 3300sq ft over six floors, with five bedrooms and five bathrooms tiered gardens plus roof terrace. The basement houses a cinema room, shower room and gym with concrete floors and the latter a cast concrete ceiling. The gym opens out on to the private garden with patio area, contemporary pond and Victorian grotesque over 4 levels. The lower ground floor consists of an open plan kitchen, living room and dining space connected to the ground floor by use of a double height space and glass floor. The floors are polished concrete and the sofa area has an exposed concrete ceiling with track lighting and a contemporary wood burner. Floor to ceiling bifold doors open out on to an elevated rear terrace. The kitchen incorporates a peninsula island with integrated gas hob and skylight. A folded steel staircase rises to the ground floor incorporating the double height space and glass floor that overlook the kitchen and dining area below. This level has contemporary square living room with a board marked concrete feature wall (that extends to the top floor of the house), polished concrete floors, wood burner fireplace and floor to ceiling glazing overlooking the mature trees in the gardens beyond. The first floor incorporates two large bedrooms and family bathroom with freestanding bath and on the second floor a further two bedrooms, both are en-suite. The front bedroom has a double height window overlooking mature planting and a glass corner. The floors are oak parquet. The top floor houses the master suite which boasts the elevated views. A walk through dressing area leads to the large en-suite bathroom with freestanding bath