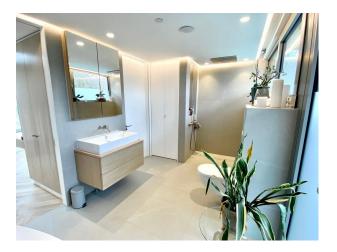

#### Interior

A contemporary house of roughly 3300sq ft over six floors, with five bedrooms and five bathrooms tiered gardens plus roof terrace. The basement houses a cinema room, shower room and gym with concrete floors and the latter a cast concrete ceiling. The gym opens out on to the private garden with patio area, contemporary pond and Victorian grotesque over 4 levels. The lower ground floor consists of an open plan kitchen, living room and dining space connected to the ground floor by use of a double height space and glass floor. The floors are polished concrete and the sofa area has an exposed concrete ceiling with track lighting and a contemporary wood burner. Floor to ceiling bifold doors open out on to an elevated rear terrace. The kitchen incorporates a peninsula island with integrated gas hob and skylight. A folded steel staircase rises to the ground floor incorporating the double height space and glass floor that overlook the kitchen and dining area below. This level has contemporary square living room with a board marked concrete feature wall (that extends to the top floor of the house), polished concrete floors, wood burner fireplace and floor to ceiling glazing overlooking the mature trees in the gardens beyond. The first floor incorporates two large bedrooms and family bathroom with freestanding bath and on the second floor a further two bedrooms, both are en-suite. The front bedroom has a double height window overlooking mature planting and a glass corner. The floors are oak parquet. The top floor houses the master suite which boasts the elevated views. A walk through dressing area leads to the large en-suite bathroom with freestanding bath