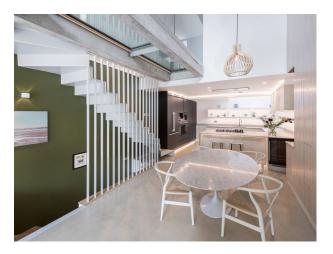

#### Interior

A contemporary house of roughly 3300sq ft over six floors, with five bedrooms and five bathrooms tiered gardens plus roof terrace. The basement houses a cinema room, shower room and gym with concrete floors and the latter a cast concrete ceiling. The gym opens out on to the private garden with patio area, contemporary pond and Victorian grotesque over 4 levels. The lower ground floor consists of an open plan kitchen, living room and dining space connected to the ground floor by use of a double height space and glass floor. The floors are polished concrete and the sofa area has an exposed concrete ceiling with track lighting and a contemporary wood burner. Floor to ceiling bifold doors open out on to an elevated rear terrace. The kitchen incorporates a peninsula island with integrated gas hob and skylight. A folded steel staircase rises to the ground floor incorporating the double height space and glass floor that overlook the kitchen and dining area below. This level has contemporary square living room with a board marked concrete feature wall (that extends to the top floor of the house), polished concrete floors, wood burner fireplace and floor to ceiling glazing overlooking the mature trees in the gardens beyond. The first floor incorporates two large bedrooms and family bathroom with freestanding bath and on the second floor a further two bedrooms, both are en-suite. The front bedroom has a double height window overlooking mature planting and a glass corner. The floors are oak parquet. The top floor houses the master suite which boasts the elevated views. A walk through dressing area leads to the large en-suite bathroom with freestanding bath