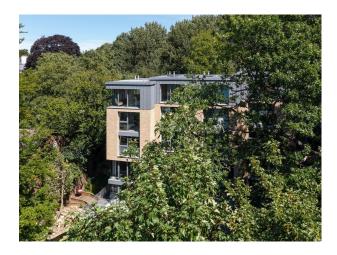

# **Large Contemporary Home In London For Filming**

Bright contemporary 3300sq ft home over six floors, with five bedrooms and five bathrooms plus roof terrace  $\,$ 

Location: South London, London, United Kingdom

#### Interior

A contemporary house of roughly 3300sq ft over six floors, with five bedrooms and five bathrooms tiered gardens plus roof terrace. The basement houses a cinema room, shower room and gym with concrete floors and the latter a cast concrete ceiling. The gym opens out on to the private garden with patio area, contemporary pond and Victorian grotesque over 4 levels. The lower ground floor consists of an open plan kitchen, living room and dining space connected to the ground floor by use of a double height space and glass floor. The floors are polished concrete and the sofa area has an exposed concrete ceiling with track lighting and a contemporary wood burner. Floor to ceiling bifold doors open out on to an elevated rear terrace. The kitchen incorporates a peninsula island with integrated gas hob and skylight. A folded steel staircase rises to the ground floor incorporating the double height space and glass floor that overlook the kitchen and dining area below. This level has contemporary square living room with a board marked concrete feature wall (that extends to the top floor of the house), polished concrete floors, wood burner fireplace and floor to ceiling glazing overlooking the mature trees in the gardens beyond. The first floor incorporates two large bedrooms and family bathroom with freestanding bath and on the second floor a further two bedrooms, both are en-suite. The front bedroom has a double height window overlooking mature planting and a glass corner. The floors are oak parquet. The top floor houses the master suite which boasts the elevated views. A walk through dressing area leads to the large en-suite bathroom with freestanding bath