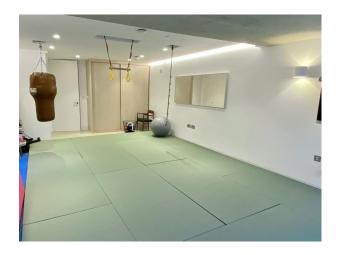

#### Interior

A contemporary house of roughly 3300sq ft over six floors, with five bedrooms and five bathrooms tiered gardens plus roof terrace. The basement houses a cinema room, shower room and gym with concrete floors and the latter a cast concrete ceiling. The gym opens out on to the private garden with patio area, contemporary pond and Victorian grotesque over 4 levels. The lower ground floor consists of an open plan kitchen, living room and dining space connected to the ground floor by use of a double height space and glass floor. The floors are polished concrete and the sofa area has an exposed concrete ceiling with track lighting and a contemporary wood burner. Floor to ceiling bifold doors open out on to an elevated rear terrace. The kitchen incorporates a peninsula island with integrated gas hob and skylight. A folded steel staircase rises to the ground floor incorporating the double height space and glass floor that overlook the kitchen and dining area below. This level has contemporary square living room with a board marked concrete feature wall (that extends to the top floor of the house), polished concrete floors, wood burner fireplace and floor to ceiling glazing overlooking the mature trees in the gardens beyond. The first floor incorporates two large bedrooms and family bathroom with freestanding bath and on the second floor a further two bedrooms, both are en-suite. The front bedroom has a double height window overlooking mature planting and a glass corner. The floors are oak parquet. The top floor houses the master suite which boasts the elevated views. A walk through dressing area leads to the large en-suite bathroom with freestanding bath