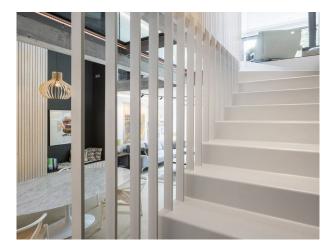

#### Interior

A contemporary house of roughly 3300sq ft over six floors, with five bedrooms and five bathrooms tiered gardens plus roof terrace. The basement houses a cinema room, shower room and gym with concrete floors and the latter a cast concrete ceiling. The gym opens out on to the private garden with patio area, contemporary pond and Victorian grotesque over 4 levels. The lower ground floor consists of an open plan kitchen, living room and dining space connected to the ground floor by use of a double height space and glass floor. The floors are polished concrete and the sofa area has an exposed concrete ceiling with track lighting and a contemporary wood burner. Floor to ceiling bifold doors open out on to an elevated rear terrace. The kitchen incorporates a peninsula island with integrated gas hob and skylight. A folded steel staircase rises to the ground floor incorporating the double height space and glass floor that overlook the kitchen and dining area below. This level has contemporary square living room with a board marked concrete feature wall (that extends to the top floor of the house), polished concrete floors, wood burner fireplace and floor to ceiling glazing overlooking the mature trees in the gardens beyond. The first floor incorporates two large bedrooms and family bathroom with freestanding bath and on the second floor a further two bedrooms, both are en-suite. The front bedroom has a double height window overlooking mature planting and a glass corner. The floors are oak parquet. The top floor houses the master suite which boasts the elevated views. A walk through dressing area leads to the large en-suite bathroom with freestanding bath