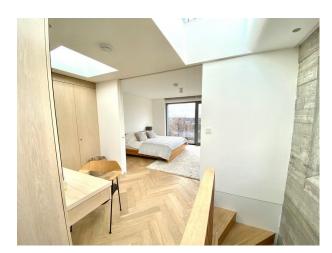

#### Interior

A contemporary house of roughly 3300sq ft over six floors, with five bedrooms and five bathrooms tiered gardens plus roof terrace. The basement houses a cinema room, shower room and gym with concrete floors and the latter a cast concrete ceiling. The gym opens out on to the private garden with patio area, contemporary pond and Victorian grotesque over 4 levels. The lower ground floor consists of an open plan kitchen, living room and dining space connected to the ground floor by use of a double height space and glass floor. The floors are polished concrete and the sofa area has an exposed concrete ceiling with track lighting and a contemporary wood burner. Floor to ceiling bifold doors open out on to an elevated rear terrace. The kitchen incorporates a peninsula island with integrated gas hob and skylight. A folded steel staircase rises to the ground floor incorporating the double height space and glass floor that overlook the kitchen and dining area below. This level has contemporary square living room with a board marked concrete feature wall (that extends to the top floor of the house), polished concrete floors, wood burner fireplace and floor to ceiling glazing overlooking the mature trees in the gardens beyond. The first floor incorporates two large bedrooms and family bathroom with freestanding bath and on the second floor a further two bedrooms, both are en-suite. The front bedroom has a double height window overlooking mature planting and a glass corner. The floors are oak parquet. The top floor houses the master suite which boasts the elevated views. A walk through dressing area leads to the large en-suite bathroom with freestanding bath