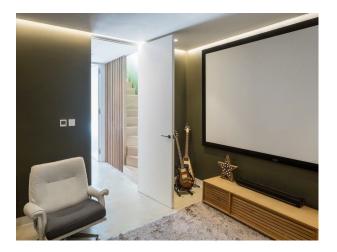

#### Interior

A contemporary house of roughly 3300sq ft over six floors, with five bedrooms and five bathrooms tiered gardens plus roof terrace. The basement houses a cinema room, shower room and gym with concrete floors and the latter a cast concrete ceiling. The gym opens out on to the private garden with patio area, contemporary pond and Victorian grotesque over 4 levels. The lower ground floor consists of an open plan kitchen, living room and dining space connected to the ground floor by use of a double height space and glass floor. The floors are polished concrete and the sofa area has an exposed concrete ceiling with track lighting and a contemporary wood burner. Floor to ceiling bifold doors open out on to an elevated rear terrace. The kitchen incorporates a peninsula island with integrated gas hob and skylight. A folded steel staircase rises to the ground floor incorporating the double height space and glass floor that overlook the kitchen and dining area below. This level has contemporary square living room with a board marked concrete feature wall (that extends to the top floor of the house), polished concrete floors, wood burner fireplace and floor to ceiling glazing overlooking the mature trees in the gardens beyond. The first floor incorporates two large bedrooms and family bathroom with freestanding bath and on the second floor a further two bedrooms, both are en-suite. The front bedroom has a double height window overlooking mature planting and a glass corner. The floors are oak parquet. The top floor houses the master suite which boasts the elevated views. A walk through dressing area leads to the large en-suite bathroom with freestanding bath