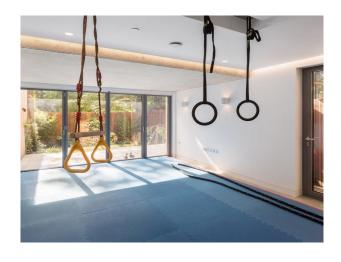

#### Interior

A contemporary house of roughly 3300sq ft over six floors, with five bedrooms and five bathrooms tiered gardens plus roof terrace. The basement houses a cinema room, shower room and gym with concrete floors and the latter a cast concrete ceiling. The gym opens out on to the private garden with patio area, contemporary pond and Victorian grotesque over 4 levels. The lower ground floor consists of an open plan kitchen, living room and dining space connected to the ground floor by use of a double height space and glass floor. The floors are polished concrete and the sofa area has an exposed concrete ceiling with track lighting and a contemporary wood burner. Floor to ceiling bifold doors open out on to an elevated rear terrace. The kitchen incorporates a peninsula island with integrated gas hob and skylight. A folded steel staircase rises to the ground floor incorporating the double height space and glass floor that overlook the kitchen and dining area below. This level has contemporary square living room with a board marked concrete feature wall (that extends to the top floor of the house), polished concrete floors, wood burner fireplace and floor to ceiling glazing overlooking the mature trees in the gardens beyond. The first floor incorporates two large bedrooms and family bathroom with freestanding bath and on the second floor a further two bedrooms, both are en-suite. The front bedroom has a double height window overlooking mature planting and a glass corner. The floors are oak parquet. The top floor houses the master suite which boasts the elevated views. A walk through dressing area leads to the large en-suite bathroom with freestanding bath