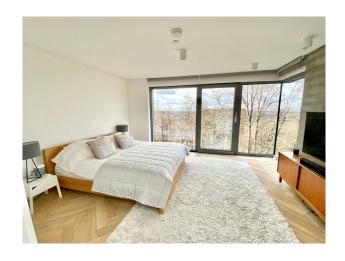

#### Interior

A contemporary house of roughly 3300sq ft over six floors, with five bedrooms and five bathrooms tiered gardens plus roof terrace. The basement houses a cinema room, shower room and gym with concrete floors and the latter a cast concrete ceiling. The gym opens out on to the private garden with patio area, contemporary pond and Victorian grotesque over 4 levels. The lower ground floor consists of an open plan kitchen, living room and dining space connected to the ground floor by use of a double height space and glass floor. The floors are polished concrete and the sofa area has an exposed concrete ceiling with track lighting and a contemporary wood burner. Floor to ceiling bifold doors open out on to an elevated rear terrace. The kitchen incorporates a peninsula island with integrated gas hob and skylight. A folded steel staircase rises to the ground floor incorporating the double height space and glass floor that overlook the kitchen and dining area below. This level has contemporary square living room with a board marked concrete feature wall (that extends to the top floor of the house), polished concrete floors, wood burner fireplace and floor to ceiling glazing overlooking the mature trees in the gardens beyond. The first floor incorporates two large bedrooms and family bathroom with freestanding bath and on the second floor a further two bedrooms, both are en-suite. The front bedroom has a double height window overlooking mature planting and a glass corner. The floors are oak parquet. The top floor houses the master suite which boasts the elevated views. A walk through dressing area leads to the large en-suite bathroom with freestanding bath