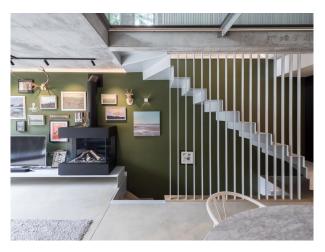

#### Interior

A contemporary house of roughly 3300sq ft over six floors, with five bedrooms and five bathrooms tiered gardens plus roof terrace. The basement houses a cinema room, shower room and gym with concrete floors and the latter a cast concrete ceiling. The gym opens out on to the private garden with patio area, contemporary pond and Victorian grotesque over 4 levels. The lower ground floor consists of an open plan kitchen, living room and dining space connected to the ground floor by use of a double height space and glass floor. The floors are polished concrete and the sofa area has an exposed concrete ceiling with track lighting and a contemporary wood burner. Floor to ceiling bifold doors open out on to an elevated rear terrace. The kitchen incorporates a peninsula island with integrated gas hob and skylight. A folded steel staircase rises to the ground floor incorporating the double height space and glass floor that overlook the kitchen and dining area below. This level has contemporary square living room with a board marked concrete feature wall (that extends to the top floor of the house), polished concrete floors, wood burner fireplace and floor to ceiling glazing overlooking the mature trees in the gardens beyond. The first floor incorporates two large bedrooms and family bathroom with freestanding bath and on the second floor a further two bedrooms, both are en-suite. The front bedroom has a double height window overlooking mature planting and a glass corner. The floors are oak parquet. The top floor houses the master suite which boasts the elevated views. A walk through dressing area leads to the large en-suite bathroom with freestanding bath