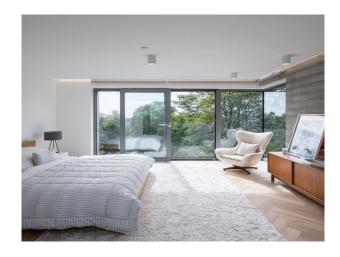

#### Interior

A contemporary house of roughly 3300sq ft over six floors, with five bedrooms and five bathrooms tiered gardens plus roof terrace. The basement houses a cinema room, shower room and gym with concrete floors and the latter a cast concrete ceiling. The gym opens out on to the private garden with patio area, contemporary pond and Victorian grotesque over 4 levels. The lower ground floor consists of an open plan kitchen, living room and dining space connected to the ground floor by use of a double height space and glass floor. The floors are polished concrete and the sofa area has an exposed concrete ceiling with track lighting and a contemporary wood burner. Floor to ceiling bifold doors open out on to an elevated rear terrace. The kitchen incorporates a peninsula island with integrated gas hob and skylight. A folded steel staircase rises to the ground floor incorporating the double height space and glass floor that overlook the kitchen and dining area below. This level has contemporary square living room with a board marked concrete feature wall (that extends to the top floor of the house), polished concrete floors, wood burner fireplace and floor to ceiling glazing overlooking the mature trees in the gardens beyond. The first floor incorporates two large bedrooms and family bathroom with freestanding bath and on the second floor a further two bedrooms, both are en-suite. The front bedroom has a double height window overlooking mature planting and a glass corner. The floors are oak parquet. The top floor houses the master suite which boasts the elevated views. A walk through dressing area leads to the large en-suite bathroom with freestanding bath