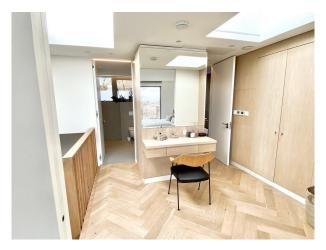

#### Interior

A contemporary house of roughly 3300sq ft over six floors, with five bedrooms and five bathrooms tiered gardens plus roof terrace. The basement houses a cinema room, shower room and gym with concrete floors and the latter a cast concrete ceiling. The gym opens out on to the private garden with patio area, contemporary pond and Victorian grotesque over 4 levels. The lower ground floor consists of an open plan kitchen, living room and dining space connected to the ground floor by use of a double height space and glass floor. The floors are polished concrete and the sofa area has an exposed concrete ceiling with track lighting and a contemporary wood burner. Floor to ceiling bifold doors open out on to an elevated rear terrace. The kitchen incorporates a peninsula island with integrated gas hob and skylight. A folded steel staircase rises to the ground floor incorporating the double height space and glass floor that overlook the kitchen and dining area below. This level has contemporary square living room with a board marked concrete feature wall (that extends to the top floor of the house), polished concrete floors, wood burner fireplace and floor to ceiling glazing overlooking the mature trees in the gardens beyond. The first floor incorporates two large bedrooms and family bathroom with freestanding bath and on the second floor a further two bedrooms, both are en-suite. The front bedroom has a double height window overlooking mature planting and a glass corner. The floors are oak parquet. The top floor houses the master suite which boasts the elevated views. A walk through dressing area leads to the large en-suite bathroom with freestanding bath