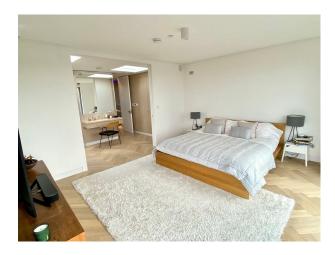

#### Interior

A contemporary house of roughly 3300sq ft over six floors, with five bedrooms and five bathrooms tiered gardens plus roof terrace. The basement houses a cinema room, shower room and gym with concrete floors and the latter a cast concrete ceiling. The gym opens out on to the private garden with patio area, contemporary pond and Victorian grotesque over 4 levels. The lower ground floor consists of an open plan kitchen, living room and dining space connected to the ground floor by use of a double height space and glass floor. The floors are polished concrete and the sofa area has an exposed concrete ceiling with track lighting and a contemporary wood burner. Floor to ceiling bifold doors open out on to an elevated rear terrace. The kitchen incorporates a peninsula island with integrated gas hob and skylight. A folded steel staircase rises to the ground floor incorporating the double height space and glass floor that overlook the kitchen and dining area below. This level has contemporary square living room with a board marked concrete feature wall (that extends to the top floor of the house), polished concrete floors, wood burner fireplace and floor to ceiling glazing overlooking the mature trees in the gardens beyond. The first floor incorporates two large bedrooms and family bathroom with freestanding bath and on the second floor a further two bedrooms, both are en-suite. The front bedroom has a double height window overlooking mature planting and a glass corner. The floors are oak parquet. The top floor houses the master suite which boasts the elevated views. A walk through dressing area leads to the large en-suite bathroom with freestanding bath