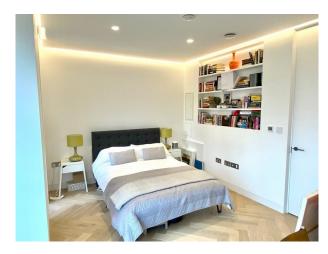

#### Interior

A contemporary house of roughly 3300sq ft over six floors, with five bedrooms and five bathrooms tiered gardens plus roof terrace. The basement houses a cinema room, shower room and gym with concrete floors and the latter a cast concrete ceiling. The gym opens out on to the private garden with patio area, contemporary pond and Victorian grotesque over 4 levels. The lower ground floor consists of an open plan kitchen, living room and dining space connected to the ground floor by use of a double height space and glass floor. The floors are polished concrete and the sofa area has an exposed concrete ceiling with track lighting and a contemporary wood burner. Floor to ceiling bifold doors open out on to an elevated rear terrace. The kitchen incorporates a peninsula island with integrated gas hob and skylight. A folded steel staircase rises to the ground floor incorporating the double height space and glass floor that overlook the kitchen and dining area below. This level has contemporary square living room with a board marked concrete feature wall (that extends to the top floor of the house), polished concrete floors, wood burner fireplace and floor to ceiling glazing overlooking the mature trees in the gardens beyond. The first floor incorporates two large bedrooms and family bathroom with freestanding bath and on the second floor a further two bedrooms, both are en-suite. The front bedroom has a double height window overlooking mature planting and a glass corner. The floors are oak parquet. The top floor houses the master suite which boasts the elevated views. A walk through dressing area leads to the large en-suite bathroom with freestanding bath