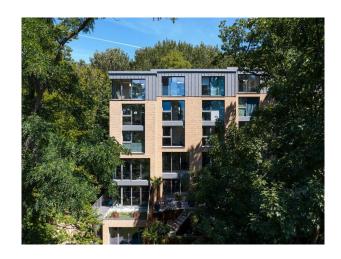

# **Large Contemporary Home In London For Filming**

Bright contemporary 3300sq ft home over six floors, with five bedrooms and five bathrooms plus roof terrace  $\,$ 

Location: South London, London, United Kingdom

#### Interior

A contemporary house of roughly 3300sq ft over six floors, with five bedrooms and five bathrooms tiered gardens plus roof terrace. The basement houses a cinema room, shower room and gym with concrete floors and the latter a cast concrete ceiling. The gym opens out on to the private garden with patio area, contemporary pond and Victorian grotesque over 4 levels. The lower ground floor consists of an open plan kitchen, living room and dining space connected to the ground floor by use of a double height space and glass floor. The floors are polished concrete and the sofa area has an exposed concrete ceiling with track lighting and a contemporary wood burner. Floor to ceiling bifold doors open out on to an elevated rear terrace. The kitchen incorporates a peninsula island with integrated gas hob and skylight. A folded steel staircase rises to the ground floor incorporating the double height space and glass floor that overlook the kitchen and dining area below. This level has contemporary square living room with a board marked concrete feature wall (that extends to the top floor of the house), polished concrete floors, wood burner fireplace and floor to ceiling glazing overlooking the mature trees in the gardens beyond. The first floor incorporates two large bedrooms and family bathroom with freestanding bath and on the second floor a further two bedrooms, both are en-suite. The front bedroom has a double height window overlooking mature planting and a glass corner. The floors are oak parquet. The top floor houses the master suite which boasts the elevated views. A walk through dressing area leads to the large en-suite bathroom with freestanding bath