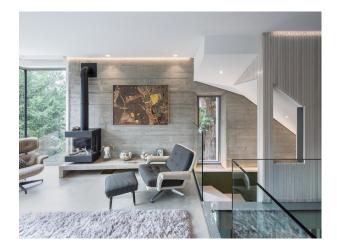

#### Interior

A contemporary house of roughly 3300sq ft over six floors, with five bedrooms and five bathrooms tiered gardens plus roof terrace. The basement houses a cinema room, shower room and gym with concrete floors and the latter a cast concrete ceiling. The gym opens out on to the private garden with patio area, contemporary pond and Victorian grotesque over 4 levels. The lower ground floor consists of an open plan kitchen, living room and dining space connected to the ground floor by use of a double height space and glass floor. The floors are polished concrete and the sofa area has an exposed concrete ceiling with track lighting and a contemporary wood burner. Floor to ceiling bifold doors open out on to an elevated rear terrace. The kitchen incorporates a peninsula island with integrated gas hob and skylight. A folded steel staircase rises to the ground floor incorporating the double height space and glass floor that overlook the kitchen and dining area below. This level has contemporary square living room with a board marked concrete feature wall (that extends to the top floor of the house), polished concrete floors, wood burner fireplace and floor to ceiling glazing overlooking the mature trees in the gardens beyond. The first floor incorporates two large bedrooms and family bathroom with freestanding bath and on the second floor a further two bedrooms, both are en-suite. The front bedroom has a double height window overlooking mature planting and a glass corner. The floors are oak parquet. The top floor houses the master suite which boasts the elevated views. A walk through dressing area leads to the large en-suite bathroom with freestanding bath