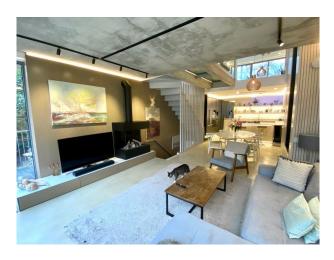

#### Interior

A contemporary house of roughly 3300sq ft over six floors, with five bedrooms and five bathrooms tiered gardens plus roof terrace. The basement houses a cinema room, shower room and gym with concrete floors and the latter a cast concrete ceiling. The gym opens out on to the private garden with patio area, contemporary pond and Victorian grotesque over 4 levels. The lower ground floor consists of an open plan kitchen, living room and dining space connected to the ground floor by use of a double height space and glass floor. The floors are polished concrete and the sofa area has an exposed concrete ceiling with track lighting and a contemporary wood burner. Floor to ceiling bifold doors open out on to an elevated rear terrace. The kitchen incorporates a peninsula island with integrated gas hob and skylight. A folded steel staircase rises to the ground floor incorporating the double height space and glass floor that overlook the kitchen and dining area below. This level has contemporary square living room with a board marked concrete feature wall (that extends to the top floor of the house), polished concrete floors, wood burner fireplace and floor to ceiling glazing overlooking the mature trees in the gardens beyond. The first floor incorporates two large bedrooms and family bathroom with freestanding bath and on the second floor a further two bedrooms, both are en-suite. The front bedroom has a double height window overlooking mature planting and a glass corner. The floors are oak parquet. The top floor houses the master suite which boasts the elevated views. A walk through dressing area leads to the large en-suite bathroom with freestanding bath