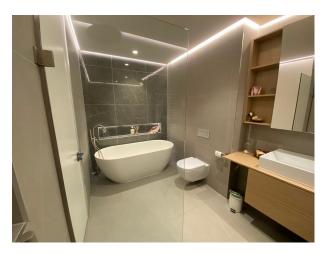

#### Interior

A contemporary house of roughly 3300sq ft over six floors, with five bedrooms and five bathrooms tiered gardens plus roof terrace. The basement houses a cinema room, shower room and gym with concrete floors and the latter a cast concrete ceiling. The gym opens out on to the private garden with patio area, contemporary pond and Victorian grotesque over 4 levels. The lower ground floor consists of an open plan kitchen, living room and dining space connected to the ground floor by use of a double height space and glass floor. The floors are polished concrete and the sofa area has an exposed concrete ceiling with track lighting and a contemporary wood burner. Floor to ceiling bifold doors open out on to an elevated rear terrace. The kitchen incorporates a peninsula island with integrated gas hob and skylight. A folded steel staircase rises to the ground floor incorporating the double height space and glass floor that overlook the kitchen and dining area below. This level has contemporary square living room with a board marked concrete feature wall (that extends to the top floor of the house), polished concrete floors, wood burner fireplace and floor to ceiling glazing overlooking the mature trees in the gardens beyond. The first floor incorporates two large bedrooms and family bathroom with freestanding bath and on the second floor a further two bedrooms, both are en-suite. The front bedroom has a double height window overlooking mature planting and a glass corner. The floors are oak parquet. The top floor houses the master suite which boasts the elevated views. A walk through dressing area leads to the large en-suite bathroom with freestanding bath