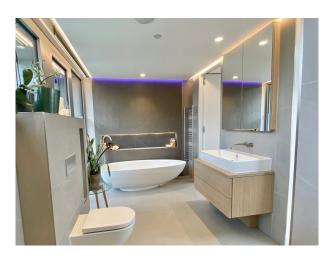

#### Interior

A contemporary house of roughly 3300sq ft over six floors, with five bedrooms and five bathrooms tiered gardens plus roof terrace. The basement houses a cinema room, shower room and gym with concrete floors and the latter a cast concrete ceiling. The gym opens out on to the private garden with patio area, contemporary pond and Victorian grotesque over 4 levels. The lower ground floor consists of an open plan kitchen, living room and dining space connected to the ground floor by use of a double height space and glass floor. The floors are polished concrete and the sofa area has an exposed concrete ceiling with track lighting and a contemporary wood burner. Floor to ceiling bifold doors open out on to an elevated rear terrace. The kitchen incorporates a peninsula island with integrated gas hob and skylight. A folded steel staircase rises to the ground floor incorporating the double height space and glass floor that overlook the kitchen and dining area below. This level has contemporary square living room with a board marked concrete feature wall (that extends to the top floor of the house), polished concrete floors, wood burner fireplace and floor to ceiling glazing overlooking the mature trees in the gardens beyond. The first floor incorporates two large bedrooms and family bathroom with freestanding bath and on the second floor a further two bedrooms, both are en-suite. The front bedroom has a double height window overlooking mature planting and a glass corner. The floors are oak parquet. The top floor houses the master suite which boasts the elevated views. A walk through dressing area leads to the large en-suite bathroom with freestanding bath