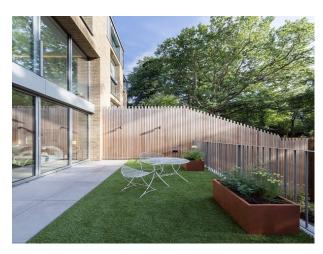

#### Interior

A contemporary house of roughly 3300sq ft over six floors, with five bedrooms and five bathrooms tiered gardens plus roof terrace. The basement houses a cinema room, shower room and gym with concrete floors and the latter a cast concrete ceiling. The gym opens out on to the private garden with patio area, contemporary pond and Victorian grotesque over 4 levels. The lower ground floor consists of an open plan kitchen, living room and dining space connected to the ground floor by use of a double height space and glass floor. The floors are polished concrete and the sofa area has an exposed concrete ceiling with track lighting and a contemporary wood burner. Floor to ceiling bifold doors open out on to an elevated rear terrace. The kitchen incorporates a peninsula island with integrated gas hob and skylight. A folded steel staircase rises to the ground floor incorporating the double height space and glass floor that overlook the kitchen and dining area below. This level has contemporary square living room with a board marked concrete feature wall (that extends to the top floor of the house), polished concrete floors, wood burner fireplace and floor to ceiling glazing overlooking the mature trees in the gardens beyond. The first floor incorporates two large bedrooms and family bathroom with freestanding bath and on the second floor a further two bedrooms, both are en-suite. The front bedroom has a double height window overlooking mature planting and a glass corner. The floors are oak parquet. The top floor houses the master suite which boasts the elevated views. A walk through dressing area leads to the large en-suite bathroom with freestanding bath