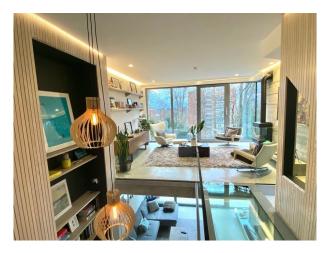

#### Interior

A contemporary house of roughly 3300sq ft over six floors, with five bedrooms and five bathrooms tiered gardens plus roof terrace. The basement houses a cinema room, shower room and gym with concrete floors and the latter a cast concrete ceiling. The gym opens out on to the private garden with patio area, contemporary pond and Victorian grotesque over 4 levels. The lower ground floor consists of an open plan kitchen, living room and dining space connected to the ground floor by use of a double height space and glass floor. The floors are polished concrete and the sofa area has an exposed concrete ceiling with track lighting and a contemporary wood burner. Floor to ceiling bifold doors open out on to an elevated rear terrace. The kitchen incorporates a peninsula island with integrated gas hob and skylight. A folded steel staircase rises to the ground floor incorporating the double height space and glass floor that overlook the kitchen and dining area below. This level has contemporary square living room with a board marked concrete feature wall (that extends to the top floor of the house), polished concrete floors, wood burner fireplace and floor to ceiling glazing overlooking the mature trees in the gardens beyond. The first floor incorporates two large bedrooms and family bathroom with freestanding bath and on the second floor a further two bedrooms, both are en-suite. The front bedroom has a double height window overlooking mature planting and a glass corner. The floors are oak parquet. The top floor houses the master suite which boasts the elevated views. A walk through dressing area leads to the large en-suite bathroom with freestanding bath