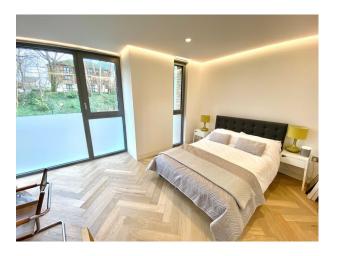

#### Interior

A contemporary house of roughly 3300sq ft over six floors, with five bedrooms and five bathrooms tiered gardens plus roof terrace. The basement houses a cinema room, shower room and gym with concrete floors and the latter a cast concrete ceiling. The gym opens out on to the private garden with patio area, contemporary pond and Victorian grotesque over 4 levels. The lower ground floor consists of an open plan kitchen, living room and dining space connected to the ground floor by use of a double height space and glass floor. The floors are polished concrete and the sofa area has an exposed concrete ceiling with track lighting and a contemporary wood burner. Floor to ceiling bifold doors open out on to an elevated rear terrace. The kitchen incorporates a peninsula island with integrated gas hob and skylight. A folded steel staircase rises to the ground floor incorporating the double height space and glass floor that overlook the kitchen and dining area below. This level has contemporary square living room with a board marked concrete feature wall (that extends to the top floor of the house), polished concrete floors, wood burner fireplace and floor to ceiling glazing overlooking the mature trees in the gardens beyond. The first floor incorporates two large bedrooms and family bathroom with freestanding bath and on the second floor a further two bedrooms, both are en-suite. The front bedroom has a double height window overlooking mature planting and a glass corner. The floors are oak parquet. The top floor houses the master suite which boasts the elevated views. A walk through dressing area leads to the large en-suite bathroom with freestanding bath