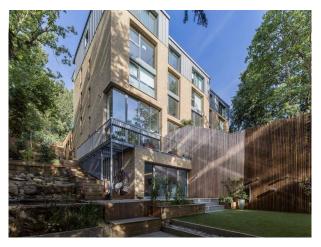

#### Interior

A contemporary house of roughly 3300sq ft over six floors, with five bedrooms and five bathrooms tiered gardens plus roof terrace. The basement houses a cinema room, shower room and gym with concrete floors and the latter a cast concrete ceiling. The gym opens out on to the private garden with patio area, contemporary pond and Victorian grotesque over 4 levels. The lower ground floor consists of an open plan kitchen, living room and dining space connected to the ground floor by use of a double height space and glass floor. The floors are polished concrete and the sofa area has an exposed concrete ceiling with track lighting and a contemporary wood burner. Floor to ceiling bifold doors open out on to an elevated rear terrace. The kitchen incorporates a peninsula island with integrated gas hob and skylight. A folded steel staircase rises to the ground floor incorporating the double height space and glass floor that overlook the kitchen and dining area below. This level has contemporary square living room with a board marked concrete feature wall (that extends to the top floor of the house), polished concrete floors, wood burner fireplace and floor to ceiling glazing overlooking the mature trees in the gardens beyond. The first floor incorporates two large bedrooms and family bathroom with freestanding bath and on the second floor a further two bedrooms, both are en-suite. The front bedroom has a double height window overlooking mature planting and a glass corner. The floors are oak parquet. The top floor houses the master suite which boasts the elevated views. A walk through dressing area leads to the large en-suite bathroom with freestanding bath