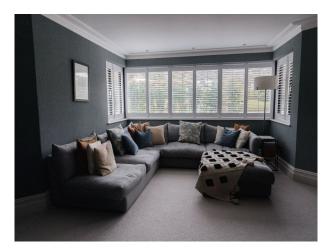

| Interior Features                                                             | Kitchen Facilities                                                        | Kitchen types                                                                                |
| <ul><li>Carpet</li><li>Real Wood Floor</li><li>Tiled Floor</li></ul>                                                                   | <ul><li>Furnished</li><li>Modern Staircase</li><li>Period Fireplace</li></ul> | <ul><li>Island</li><li>Kitchen Diner</li><li>Large Dining Table</li></ul> | <ul><li>Coloured Units</li><li>Contemporary Kitch</li><li>Kitchen With Island</li></ul>      |

• Open Plan

### Parking

### Views

- Driveway
- Countryside View

- chen
- Kitchen With Island