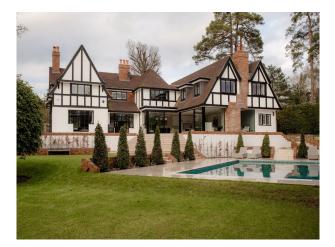

## Large Cottage With Open Plan Layout And **Outdoor Pool**

Kitchen with double island and 5 en-suite bedrooms

Location: Surrey, United Kingdom Within the M25: No Categories: Detached & Executive Houses | Designer Houses | Period Houses | Swimming Pools

### **Features:**

| Bathroom Types                                                                                                                         | Bedroom Types                                                                 | <b>Exterior Features</b>                                                  | Facilities                                                                                   |
|----------------------------------------------------------------------------------------------------------------------------------------|-------------------------------------------------------------------------------|---------------------------------------------------------------------------|----------------------------------------------------------------------------------------------|
| <ul> <li>En-suite Bathroom</li> <li>Family Bathroom</li> <li>Multi-Person Bath</li> <li>Shower Room</li> <li>Walk in Shower</li> </ul> | • Double Bedroom                                                              | <ul><li>Outdoor Pool</li><li>Surrounded By Woods</li></ul>                | <ul><li>Domestic Power</li><li>Internet Access</li><li>Mains Water</li><li>Toilets</li></ul> |
| Floors                                                                                                                                 | Interior Features                                                             | Kitchen Facilities                                                        | Kitchen types                                                                                |
| <ul><li>Carpet</li><li>Real Wood Floor</li><li>Tiled Floor</li></ul>                                                                   | <ul><li>Furnished</li><li>Modern Staircase</li><li>Period Fireplace</li></ul> | <ul><li>Island</li><li>Kitchen Diner</li><li>Large Dining Table</li></ul> | <ul><li>Coloured Units</li><li>Contemporary Kitch</li><li>Kitchen With Island</li></ul>      |