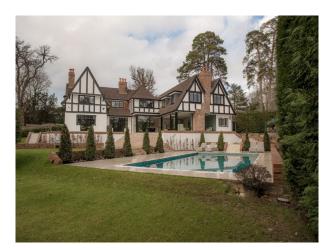

**SE5980 Large Cottage With Open Plan Layout And Outdoor Pool** Kitchen with double island and 5 en-suite bedrooms

## Large Cottage With Open Plan Layout And **Outdoor Pool**

Kitchen with double island and 5 en-suite bedrooms

Location: Surrey, United Kingdom Within the M25: No Categories: Detached & Executive Houses | Designer Houses | Period Houses | Swimming Pools