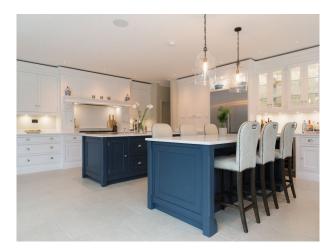

**SE5980 Large Cottage With Open Plan Layout And Outdoor Pool** Kitchen with double island and 5 en-suite bedrooms

## Large Cottage With Open Plan Layout And **Outdoor Pool**

Kitchen with double island and 5 en-suite bedrooms

Location: Surrey, United Kingdom Within the M25: No Categories: Detached & Executive Houses | Designer Houses | Period Houses | Swimming Pools

### **Features:**

| Bathroom Types                                                                                                                         | Bedroom Types                                                                 | <b>Exterior Features</b>                                                  | Facilities                                                                                   |
|----------------------------------------------------------------------------------------------------------------------------------------|-------------------------------------------------------------------------------|---------------------------------------------------------------------------|----------------------------------------------------------------------------------------------|
| <ul> <li>En-suite Bathroom</li> <li>Family Bathroom</li> <li>Multi-Person Bath</li> <li>Shower Room</li> <li>Walk in Shower</li> </ul> | • Double Bedroom                                                              | <ul><li>Outdoor Pool</li><li>Surrounded By Woods</li></ul>                | <ul><li>Domestic Power</li><li>Internet Access</li><li>Mains Water</li><li>Toilets</li></ul> |
| Floors                                                                                                                                 | Interior Features                                                             | Kitchen Facilities                                                        | Kitchen types                                                                                |
| <ul><li>Carpet</li><li>Real Wood Floor</li><li>Tiled Floor</li></ul>                                                                   | <ul><li>Furnished</li><li>Modern Staircase</li><li>Period Fireplace</li></ul> | <ul><li>Island</li><li>Kitchen Diner</li><li>Large Dining Table</li></ul> | <ul><li>Coloured Units</li><li>Contemporary Kitch</li><li>Kitchen With Island</li></ul>      |