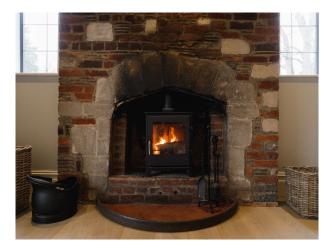

### **Features:**

| Bathroom Types                                                                                                                         | Bedroom Types                                                                 | <b>Exterior Features</b>                                                  | Facilities                                                                                   |
|----------------------------------------------------------------------------------------------------------------------------------------|-------------------------------------------------------------------------------|---------------------------------------------------------------------------|----------------------------------------------------------------------------------------------|
| <ul> <li>En-suite Bathroom</li> <li>Family Bathroom</li> <li>Multi-Person Bath</li> <li>Shower Room</li> <li>Walk in Shower</li> </ul> | • Double Bedroom                                                              | <ul><li>Outdoor Pool</li><li>Surrounded By Woods</li></ul>                | <ul><li>Domestic Power</li><li>Internet Access</li><li>Mains Water</li><li>Toilets</li></ul> |
| Floors                                                                                                                                 | Interior Features                                                             | Kitchen Facilities                                                        | Kitchen types                                                                                |
| <ul><li>Carpet</li><li>Real Wood Floor</li><li>Tiled Floor</li></ul>                                                                   | <ul><li>Furnished</li><li>Modern Staircase</li><li>Period Fireplace</li></ul> | <ul><li>Island</li><li>Kitchen Diner</li><li>Large Dining Table</li></ul> | <ul><li>Coloured Units</li><li>Contemporary Kitch</li><li>Kitchen With Island</li></ul>      |