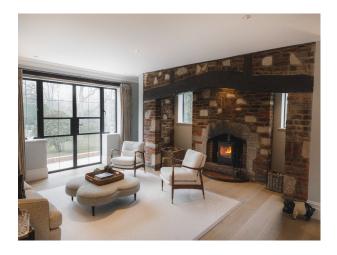

### **Features:**

| Bathroom Types                                                                                                                         | Bedroom Types                                                                 | <b>Exterior Features</b>                                                  | Facilities                                                                                   |
|----------------------------------------------------------------------------------------------------------------------------------------|-------------------------------------------------------------------------------|---------------------------------------------------------------------------|----------------------------------------------------------------------------------------------|
| <ul> <li>En-suite Bathroom</li> <li>Family Bathroom</li> <li>Multi-Person Bath</li> <li>Shower Room</li> <li>Walk in Shower</li> </ul> | • Double Bedroom                                                              | <ul><li>Outdoor Pool</li><li>Surrounded By Woods</li></ul>                | <ul><li>Domestic Power</li><li>Internet Access</li><li>Mains Water</li><li>Toilets</li></ul> |
| Floors                                                                                                                                 | Interior Features                                                             | Kitchen Facilities                                                        | Kitchen types                                                                                |
| <ul><li>Carpet</li><li>Real Wood Floor</li><li>Tiled Floor</li></ul>                                                                   | <ul><li>Furnished</li><li>Modern Staircase</li><li>Period Fireplace</li></ul> | <ul><li>Island</li><li>Kitchen Diner</li><li>Large Dining Table</li></ul> | <ul><li>Coloured Units</li><li>Contemporary Kitch</li><li>Kitchen With Island</li></ul>      |