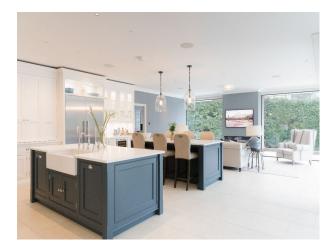

**SE5980 Large Cottage With Open Plan Layout And Outdoor Pool** Kitchen with double island and 5 en-suite bedrooms

## Large Cottage With Open Plan Layout And **Outdoor Pool**

Kitchen with double island and 5 en-suite bedrooms

Location: Surrey, United Kingdom Within the M25: No Categories: Detached & Executive Houses | Designer Houses | Period Houses | Swimming Pools

### **Features:**

| Bathroom Types                                                                                                                         | Bedroom Types                                                                 | <b>Exterior Features</b>                                                  | Facilities                                                                                   |
|----------------------------------------------------------------------------------------------------------------------------------------|-------------------------------------------------------------------------------|---------------------------------------------------------------------------|----------------------------------------------------------------------------------------------|
| <ul> <li>En-suite Bathroom</li> <li>Family Bathroom</li> <li>Multi-Person Bath</li> <li>Shower Room</li> <li>Walk in Shower</li> </ul> | • Double Bedroom                                                              | <ul><li>Outdoor Pool</li><li>Surrounded By Woods</li></ul>                | <ul><li>Domestic Power</li><li>Internet Access</li><li>Mains Water</li><li>Toilets</li></ul> |
| Floors                                                                                                                                 | Interior Features                                                             | Kitchen Facilities                                                        | Kitchen types                                                                                |
| <ul><li>Carpet</li><li>Real Wood Floor</li><li>Tiled Floor</li></ul>                                                                   | <ul><li>Furnished</li><li>Modern Staircase</li><li>Period Fireplace</li></ul> | <ul><li>Island</li><li>Kitchen Diner</li><li>Large Dining Table</li></ul> | <ul><li>Coloured Units</li><li>Contemporary Kitch</li><li>Kitchen With Island</li></ul>      |