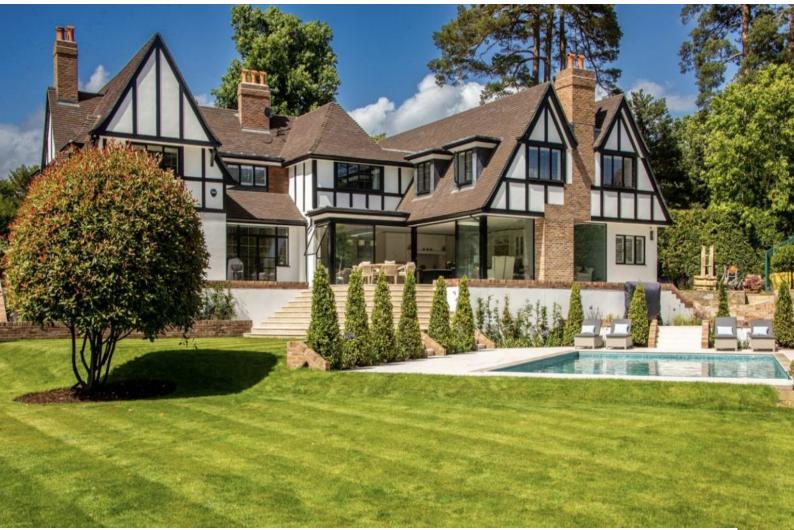

**SE5980 Large Cottage With Open Plan Layout And Outdoor Pool** Kitchen with double island and 5 en-suite bedrooms

## Large Cottage With Open Plan Layout And **Outdoor Pool**

Kitchen with double island and 5 en-suite bedrooms

Location: Surrey, United Kingdom Within the M25: No Categories: Detached & Executive Houses | Designer Houses | Period Houses | Swimming Pools