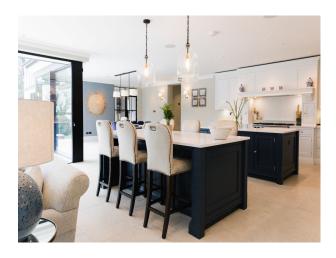

**SE5980 Large Cottage With Open Plan Layout And Outdoor Pool** Kitchen with double island and 5 en-suite bedrooms

## Large Cottage With Open Plan Layout And **Outdoor Pool**

Kitchen with double island and 5 en-suite bedrooms

Location: Surrey, United Kingdom Within the M25: No Categories: Detached & Executive Houses | Designer Houses | Period Houses | Swimming Pools

### **Features:**

| Bathroom Types                                                                                                                         | Bedroom Types                                                                 | <b>Exterior Features</b>                                                  | Facilities                                                                                   |
|----------------------------------------------------------------------------------------------------------------------------------------|-------------------------------------------------------------------------------|---------------------------------------------------------------------------|----------------------------------------------------------------------------------------------|
| <ul> <li>En-suite Bathroom</li> <li>Family Bathroom</li> <li>Multi-Person Bath</li> <li>Shower Room</li> <li>Walk in Shower</li> </ul> | • Double Bedroom                                                              | <ul><li>Outdoor Pool</li><li>Surrounded By Woods</li></ul>                | <ul><li>Domestic Power</li><li>Internet Access</li><li>Mains Water</li><li>Toilets</li></ul> |
| Floors                                                                                                                                 | Interior Features                                                             | Kitchen Facilities                                                        | Kitchen types                                                                                |
| <ul><li>Carpet</li><li>Real Wood Floor</li><li>Tiled Floor</li></ul>                                                                   | <ul><li>Furnished</li><li>Modern Staircase</li><li>Period Fireplace</li></ul> | <ul><li>Island</li><li>Kitchen Diner</li><li>Large Dining Table</li></ul> | <ul><li>Coloured Units</li><li>Contemporary Kitch</li><li>Kitchen With Island</li></ul>      |