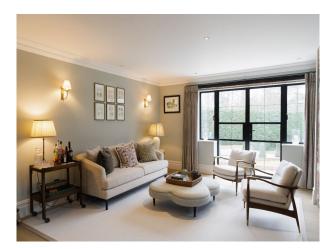

| Interior Features                                                             | Kitchen Facilities                                                        | Kitchen types                                                                                |
| <ul><li>Carpet</li><li>Real Wood Floor</li><li>Tiled Floor</li></ul>                                                                   | <ul><li>Furnished</li><li>Modern Staircase</li><li>Period Fireplace</li></ul> | <ul><li>Island</li><li>Kitchen Diner</li><li>Large Dining Table</li></ul> | <ul><li>Coloured Units</li><li>Contemporary Kitch</li><li>Kitchen With Island</li></ul>      |

• Open Plan

### Parking

### Views

- Driveway
- Countryside View

- chen
- Kitchen With Island