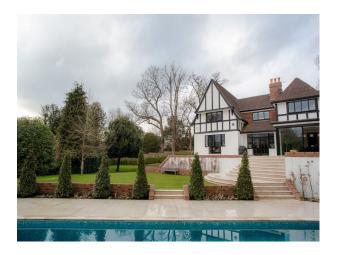

## Large Cottage With Open Plan Layout And **Outdoor Pool**

Kitchen with double island and 5 en-suite bedrooms

Location: Surrey, United Kingdom Within the M25: No Categories: Detached & Executive Houses | Designer Houses | Period Houses | Swimming Pools

### **Features:**

| Bathroom Types                                                                                                                         | Bedroom Types                                                                 | <b>Exterior Features</b>                                                  | Facilities                                                                                   |
|----------------------------------------------------------------------------------------------------------------------------------------|-------------------------------------------------------------------------------|---------------------------------------------------------------------------|----------------------------------------------------------------------------------------------|
| <ul> <li>En-suite Bathroom</li> <li>Family Bathroom</li> <li>Multi-Person Bath</li> <li>Shower Room</li> <li>Walk in Shower</li> </ul> | • Double Bedroom                                                              | <ul><li>Outdoor Pool</li><li>Surrounded By Woods</li></ul>                | <ul><li>Domestic Power</li><li>Internet Access</li><li>Mains Water</li><li>Toilets</li></ul> |
| Floors                                                                                                                                 | Interior Features                                                             | Kitchen Facilities                                                        | Kitchen types                                                                                |
| <ul><li>Carpet</li><li>Real Wood Floor</li><li>Tiled Floor</li></ul>                                                                   | <ul><li>Furnished</li><li>Modern Staircase</li><li>Period Fireplace</li></ul> | <ul><li>Island</li><li>Kitchen Diner</li><li>Large Dining Table</li></ul> | <ul><li>Coloured Units</li><li>Contemporary Kitch</li><li>Kitchen With Island</li></ul>      |