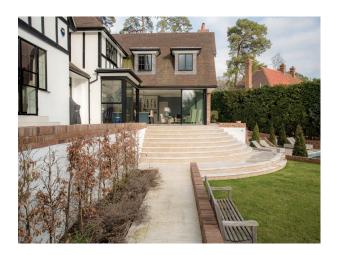

### **Features:**

| Bathroom Types                                                                                                                         | Bedroom Types                                                                 | <b>Exterior Features</b>                                                  | Facilities                                                                                   |
|----------------------------------------------------------------------------------------------------------------------------------------|-------------------------------------------------------------------------------|---------------------------------------------------------------------------|----------------------------------------------------------------------------------------------|
| <ul> <li>En-suite Bathroom</li> <li>Family Bathroom</li> <li>Multi-Person Bath</li> <li>Shower Room</li> <li>Walk in Shower</li> </ul> | • Double Bedroom                                                              | <ul><li>Outdoor Pool</li><li>Surrounded By Woods</li></ul>                | <ul><li>Domestic Power</li><li>Internet Access</li><li>Mains Water</li><li>Toilets</li></ul> |
| Floors                                                                                                                                 | Interior Features                                                             | Kitchen Facilities                                                        | Kitchen types                                                                                |
| <ul><li>Carpet</li><li>Real Wood Floor</li><li>Tiled Floor</li></ul>                                                                   | <ul><li>Furnished</li><li>Modern Staircase</li><li>Period Fireplace</li></ul> | <ul><li>Island</li><li>Kitchen Diner</li><li>Large Dining Table</li></ul> | <ul><li>Coloured Units</li><li>Contemporary Kitch</li><li>Kitchen With Island</li></ul>      |