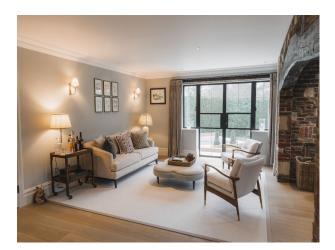

| Interior Features                                                             | Kitchen Facilities                                                        | Kitchen types                                                                                |
| <ul><li>Carpet</li><li>Real Wood Floor</li><li>Tiled Floor</li></ul>                                                                   | <ul><li>Furnished</li><li>Modern Staircase</li><li>Period Fireplace</li></ul> | <ul><li>Island</li><li>Kitchen Diner</li><li>Large Dining Table</li></ul> | <ul><li>Coloured Units</li><li>Contemporary Kitch</li><li>Kitchen With Island</li></ul>      |

• Open Plan

### Parking

### Views

- Driveway
- Countryside View

- chen
- Kitchen With Island