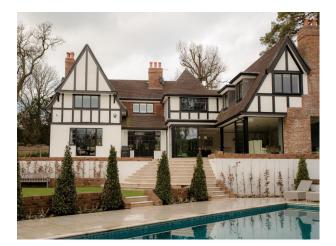

## Large Cottage With Open Plan Layout And **Outdoor Pool**

Kitchen with double island and 5 en-suite bedrooms

Location: Surrey, United Kingdom Within the M25: No Categories: Detached & Executive Houses | Designer Houses | Period Houses | Swimming Pools

### **Features:**

| Bathroom Types                                                                                                                         | Bedroom Types                                                                 | <b>Exterior Features</b>                                                  | Facilities                                                                                   |
|----------------------------------------------------------------------------------------------------------------------------------------|-------------------------------------------------------------------------------|---------------------------------------------------------------------------|----------------------------------------------------------------------------------------------|
| <ul> <li>En-suite Bathroom</li> <li>Family Bathroom</li> <li>Multi-Person Bath</li> <li>Shower Room</li> <li>Walk in Shower</li> </ul> | • Double Bedroom                                                              | <ul><li>Outdoor Pool</li><li>Surrounded By Woods</li></ul>                | <ul><li>Domestic Power</li><li>Internet Access</li><li>Mains Water</li><li>Toilets</li></ul> |
| Floors                                                                                                                                 | Interior Features                                                             | Kitchen Facilities                                                        | Kitchen types                                                                                |
| <ul><li>Carpet</li><li>Real Wood Floor</li><li>Tiled Floor</li></ul>                                                                   | <ul><li>Furnished</li><li>Modern Staircase</li><li>Period Fireplace</li></ul> | <ul><li>Island</li><li>Kitchen Diner</li><li>Large Dining Table</li></ul> | <ul><li>Coloured Units</li><li>Contemporary Kitch</li><li>Kitchen With Island</li></ul>      |