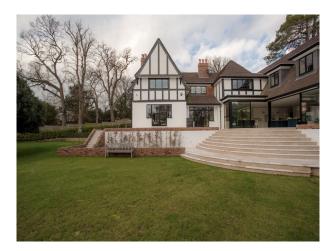

### **Features:**

| Bathroom Types                                                                                                                         | Bedroom Types                                                                 | <b>Exterior Features</b>                                                  | Facilities                                                                                   |
|----------------------------------------------------------------------------------------------------------------------------------------|-------------------------------------------------------------------------------|---------------------------------------------------------------------------|----------------------------------------------------------------------------------------------|
| <ul> <li>En-suite Bathroom</li> <li>Family Bathroom</li> <li>Multi-Person Bath</li> <li>Shower Room</li> <li>Walk in Shower</li> </ul> | • Double Bedroom                                                              | <ul><li>Outdoor Pool</li><li>Surrounded By Woods</li></ul>                | <ul><li>Domestic Power</li><li>Internet Access</li><li>Mains Water</li><li>Toilets</li></ul> |
| Floors                                                                                                                                 | Interior Features                                                             | Kitchen Facilities                                                        | Kitchen types                                                                                |
| <ul><li>Carpet</li><li>Real Wood Floor</li><li>Tiled Floor</li></ul>                                                                   | <ul><li>Furnished</li><li>Modern Staircase</li><li>Period Fireplace</li></ul> | <ul><li>Island</li><li>Kitchen Diner</li><li>Large Dining Table</li></ul> | <ul><li>Coloured Units</li><li>Contemporary Kitch</li><li>Kitchen With Island</li></ul>      |