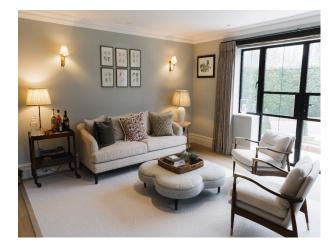

| Interior Features                                                             | Kitchen Facilities                                                        | Kitchen types                                                                                |
| <ul><li>Carpet</li><li>Real Wood Floor</li><li>Tiled Floor</li></ul>                                                                   | <ul><li>Furnished</li><li>Modern Staircase</li><li>Period Fireplace</li></ul> | <ul><li>Island</li><li>Kitchen Diner</li><li>Large Dining Table</li></ul> | <ul><li>Coloured Units</li><li>Contemporary Kitch</li><li>Kitchen With Island</li></ul>      |

• Open Plan

### Parking

### Views

- Driveway
- Countryside View

- chen
- Kitchen With Island