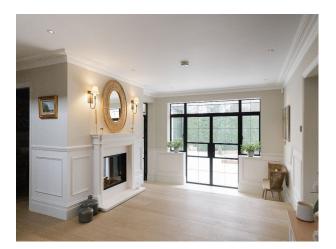

### **Features:**

| Bathroom Types                                                                                                                         | Bedroom Types                                                                 | <b>Exterior Features</b>                                                  | Facilities                                                                                   |
|----------------------------------------------------------------------------------------------------------------------------------------|-------------------------------------------------------------------------------|---------------------------------------------------------------------------|----------------------------------------------------------------------------------------------|
| <ul> <li>En-suite Bathroom</li> <li>Family Bathroom</li> <li>Multi-Person Bath</li> <li>Shower Room</li> <li>Walk in Shower</li> </ul> | • Double Bedroom                                                              | <ul><li>Outdoor Pool</li><li>Surrounded By Woods</li></ul>                | <ul><li>Domestic Power</li><li>Internet Access</li><li>Mains Water</li><li>Toilets</li></ul> |
| Floors                                                                                                                                 | Interior Features                                                             | Kitchen Facilities                                                        | Kitchen types                                                                                |
| <ul><li>Carpet</li><li>Real Wood Floor</li><li>Tiled Floor</li></ul>                                                                   | <ul><li>Furnished</li><li>Modern Staircase</li><li>Period Fireplace</li></ul> | <ul><li>Island</li><li>Kitchen Diner</li><li>Large Dining Table</li></ul> | <ul><li>Coloured Units</li><li>Contemporary Kitch</li><li>Kitchen With Island</li></ul>      |