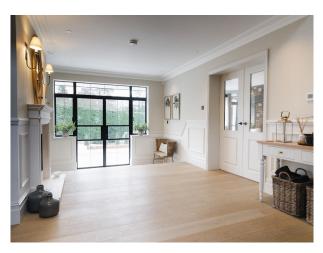

### **Features:**

| Bathroom Types                                                                                                                         | Bedroom Types                                                                 | <b>Exterior Features</b>                                                  | Facilities                                                                                   |
|----------------------------------------------------------------------------------------------------------------------------------------|-------------------------------------------------------------------------------|---------------------------------------------------------------------------|----------------------------------------------------------------------------------------------|
| <ul> <li>En-suite Bathroom</li> <li>Family Bathroom</li> <li>Multi-Person Bath</li> <li>Shower Room</li> <li>Walk in Shower</li> </ul> | • Double Bedroom                                                              | <ul><li>Outdoor Pool</li><li>Surrounded By Woods</li></ul>                | <ul><li>Domestic Power</li><li>Internet Access</li><li>Mains Water</li><li>Toilets</li></ul> |
| Floors                                                                                                                                 | Interior Features                                                             | Kitchen Facilities                                                        | Kitchen types                                                                                |
| <ul><li>Carpet</li><li>Real Wood Floor</li><li>Tiled Floor</li></ul>                                                                   | <ul><li>Furnished</li><li>Modern Staircase</li><li>Period Fireplace</li></ul> | <ul><li>Island</li><li>Kitchen Diner</li><li>Large Dining Table</li></ul> | <ul><li>Coloured Units</li><li>Contemporary Kitch</li><li>Kitchen With Island</li></ul>      |