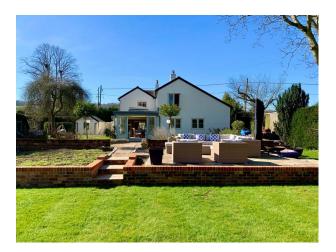

#### Exterior

patio with gorgeous outdoor furniture. The house overlooks fields to the front and have a lovely walled garden out the back.