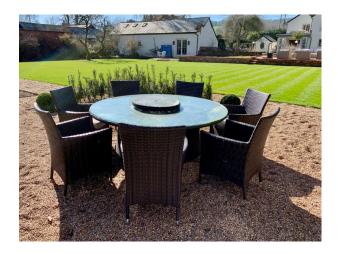

#### Exterior

patio with gorgeous outdoor furniture. The house overlooks fields to the front and have a lovely walled garden out the back.