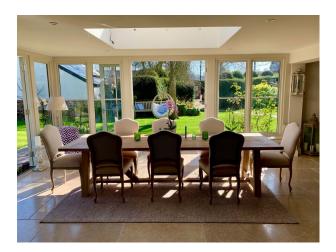

### Interior

large country house with the most stunning stripy lawn. It has 4 bedrooms, 3 bathrooms, kitchen/dining room, snug, office.