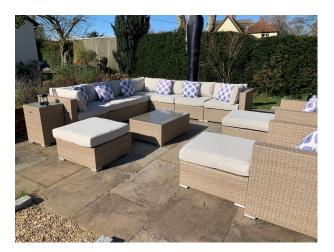

#### Exterior

patio with gorgeous outdoor furniture. The house overlooks fields to the front and have a lovely walled garden out the back.