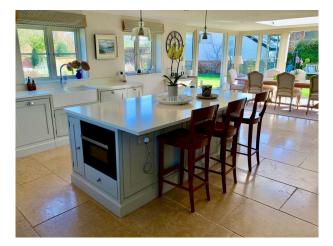

### Interior

large country house with the most stunning stripy lawn. It has 4 bedrooms, 3 bathrooms, kitchen/dining room, snug, office.