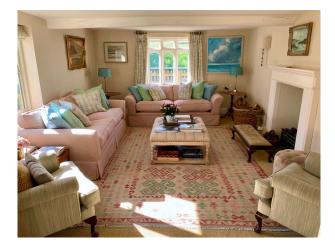

### Interior

large country house with the most stunning stripy lawn. It has 4 bedrooms, 3 bathrooms, kitchen/dining room, snug, office.