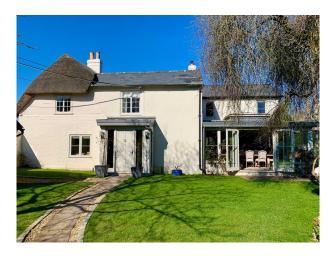

# SE5147 Large Country Home For Filming

Large country house with the most stunning stripy lawn. It has 4 bedrooms, 3 bathrooms.

## Large Country Home For Filming

Large country house with the most stunning stripy lawn. It has 4 bedrooms, 3 bathrooms.

Location: Hampshire, United Kingdom Within the M25: No Categories:

**Features:** 

#### Exterior

patio with gorgeous outdoor furniture. The house overlooks fields to the front and have a lovely walled garden out the back.