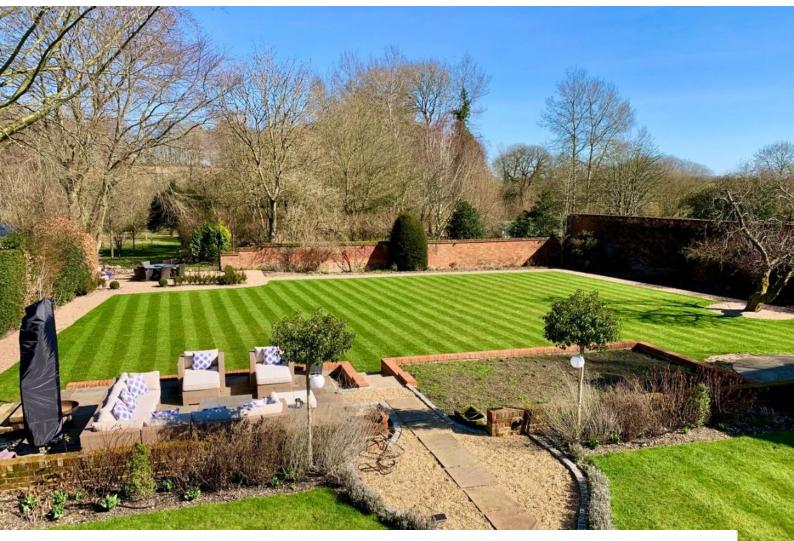

## Large Country Home For Filming

Large country house with the most stunning stripy lawn. It has 4 bedrooms, 3 bathrooms.

Location: Hampshire, United Kingdom Within the M25: No Categories:

**Features:** 

#### Exterior

patio with gorgeous outdoor furniture. The house overlooks fields to the front and have a lovely walled garden out the back.