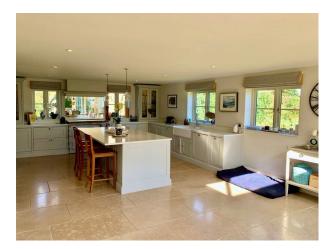

### Interior

large country house with the most stunning stripy lawn. It has 4 bedrooms, 3 bathrooms, kitchen/dining room, snug, office.