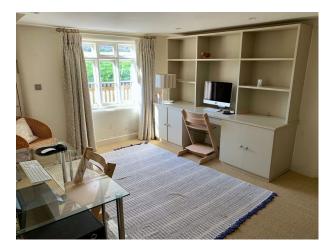

### Interior

large country house with the most stunning stripy lawn. It has 4 bedrooms, 3 bathrooms, kitchen/dining room, snug, office.