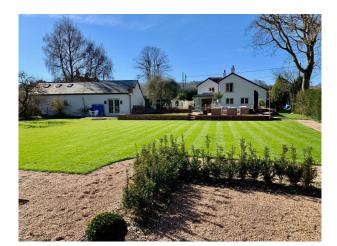

# SE5147 Large Country Home For Filming

Large country house with the most stunning stripy lawn. It has 4 bedrooms, 3 bathrooms.

## Large Country Home For Filming

Large country house with the most stunning stripy lawn. It has 4 bedrooms, 3 bathrooms.

Location: Hampshire, United Kingdom Within the M25: No Categories:

**Features:** 

### Interior

large country house with the most stunning stripy lawn. It has 4 bedrooms, 3 bathrooms, kitchen/dining room, snug, office.