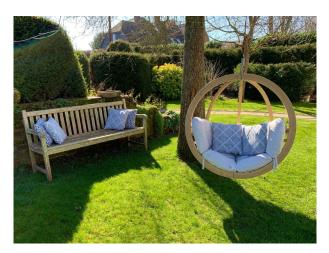

#### Exterior

patio with gorgeous outdoor furniture. The house overlooks fields to the front and have a lovely walled garden out the back.