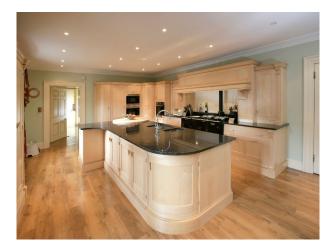

## SW4581 Large Country House For Filming

Large country house with separate ballroom/ function room. 16,250 square feet of modernised facilities above and below stairs. Nine acres of formal gardens, meadow and woods. required.

## Large Country House For Filming

Large country house with separate ballroom/ function room. 16,250 square feet of modernised facilities above and below stairs. Nine acres of formal gardens, meadow and woods. required.