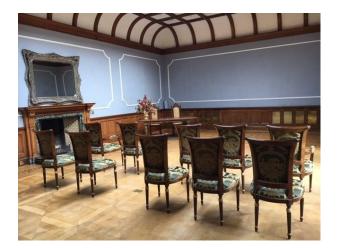

## SW4581 Large Country House For Filming

Large country house with separate ballroom/ function room. 16,250 square feet of modernised facilities above and below stairs. Nine acres of formal gardens, meadow and woods. required.

## Large Country House For Filming

Large country house with separate ballroom/ function room. 16,250 square feet of modernised facilities above and below stairs. Nine acres of formal gardens, meadow and woods. required.