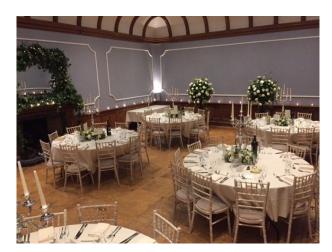

## SW4581 Large Country House For Filming

Large country house with separate ballroom/ function room. 16,250 square feet of modernised facilities above and below stairs. Nine acres of formal gardens, meadow and woods. required.

## Large Country House For Filming

Large country house with separate ballroom/ function room. 16,250 square feet of modernised facilities above and below stairs. Nine acres of formal gardens, meadow and woods. required.