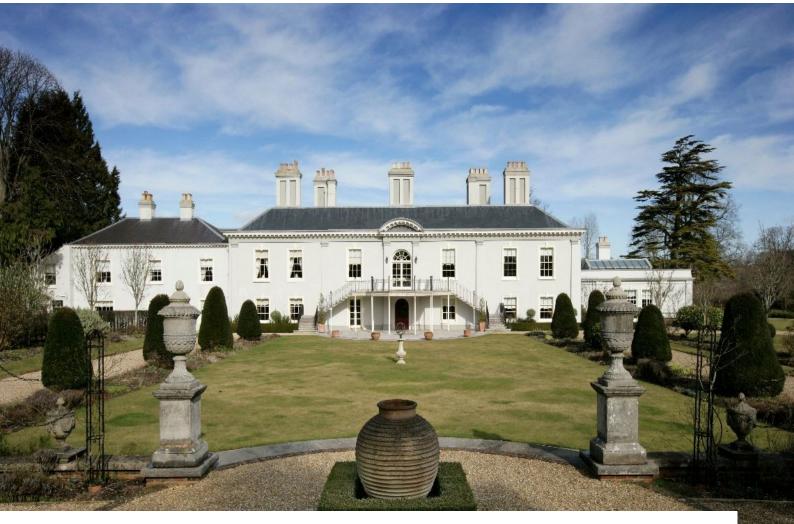

## SW4581 Large Country House For Filming

Large country house with separate ballroom/ function room. 16,250 square feet of modernised facilities above and below stairs. Nine acres of formal gardens, meadow and woods. required.

## Large Country House For Filming

Large country house with separate ballroom/ function room. 16,250 square feet of modernised facilities above and below stairs. Nine acres of formal gardens, meadow and woods. required.

Location: Dorset, United Kingdom

Within the M25: No

**Categories**: Detached & Executive Houses | Period Houses | Stately Homes & Manors | Parks & Gardens | Woodland | Family Modern

**Features:** 