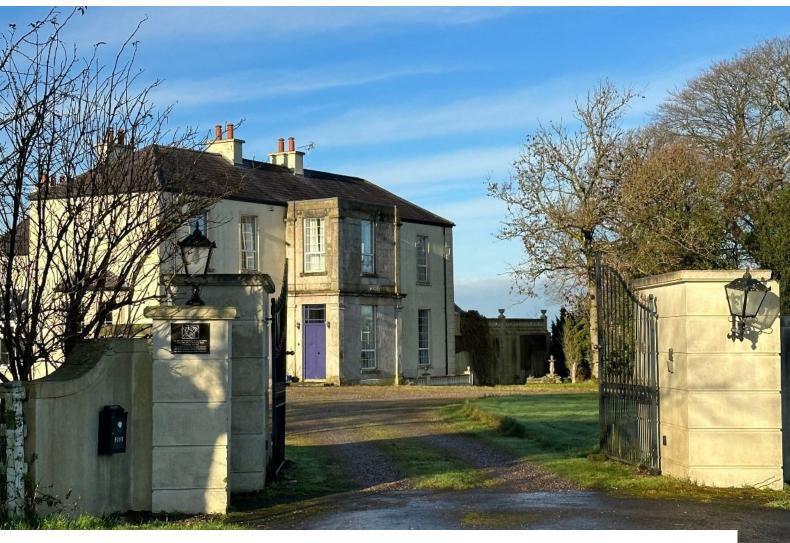

# **Large Country House With Fantastic Views For Filming**

Large historic home built in 1750 with stunning countryside views

Location: Northern Ireland, United Kingdom

Within the M25: No

 $\textbf{Categories} \hbox{: } \textbf{Detached \& Executive Houses} \mid \textbf{Country Estates} \mid \textbf{Family Traditional}$ 

### Exterior

Long drive approximately quarter of a mile long. Set in approximately 2 acres of private grounds with plenty of room for parking and service trucks.