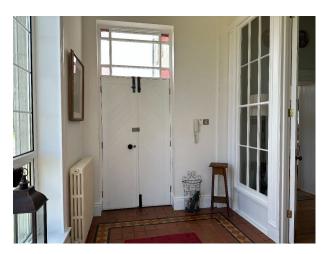

#### Interior

Large country home with stunning countryside views. The house has an original cellar with original ovens still in situ, the original game hanging room and wine store. There is also a ballet studio with a sprung floor and mirrors.