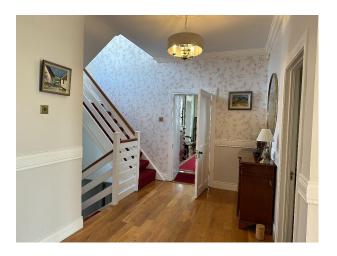

#### Interior

Large country home with stunning countryside views. The house has an original cellar with original ovens still in situ, the original game hanging room and wine store. There is also a ballet studio with a sprung floor and mirrors.