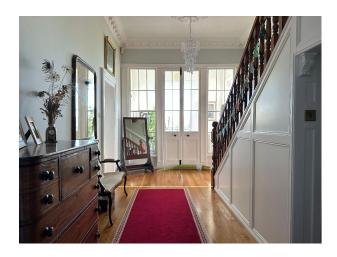

#### Interior

Large country home with stunning countryside views. The house has an original cellar with original ovens still in situ, the original game hanging room and wine store. There is also a ballet studio with a sprung floor and mirrors.