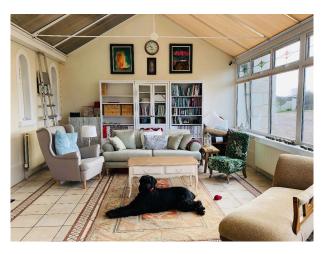

#### Interior

Large country home with stunning countryside views. The house has an original cellar with original ovens still in situ, the original game hanging room and wine store. There is also a ballet studio with a sprung floor and mirrors.