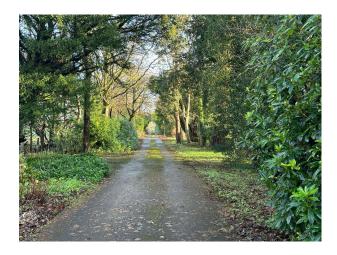

### Exterior

Long drive approximately quarter of a mile long. Set in approximately 2 acres of private grounds with plenty of room for parking and service trucks.