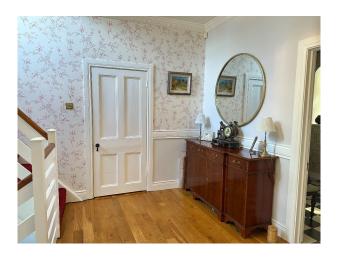

#### Interior

Large country home with stunning countryside views. The house has an original cellar with original ovens still in situ, the original game hanging room and wine store. There is also a ballet studio with a sprung floor and mirrors.