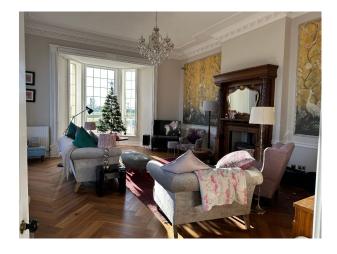

#### Interior

Large country home with stunning countryside views. The house has an original cellar with original ovens still in situ, the original game hanging room and wine store. There is also a ballet studio with a sprung floor and mirrors.