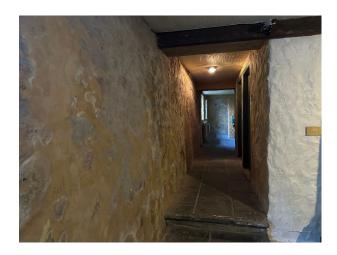

#### Interior

Large country home with stunning countryside views. The house has an original cellar with original ovens still in situ, the original game hanging room and wine store. There is also a ballet studio with a sprung floor and mirrors.