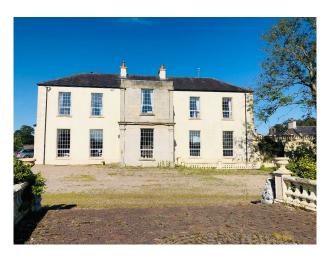

NI6011 Large Country House With Fantastic Views For Filming

Large historic home built in 1750 with stunning countryside views.

# **Large Country House With Fantastic Views For Filming**

Large historic home built in 1750 with stunning countryside views

Location: Northern Ireland, United Kingdom

Within the M25: No

 $\textbf{Categories} \hbox{: } \textbf{Detached \& Executive Houses} \mid \textbf{Country Estates} \mid \textbf{Family Traditional}$ 

#### Interior

Large country home with stunning countryside views. The house has an original cellar with original ovens still in situ, the original game hanging room and wine store. There is also a ballet studio with a sprung floor and mirrors.