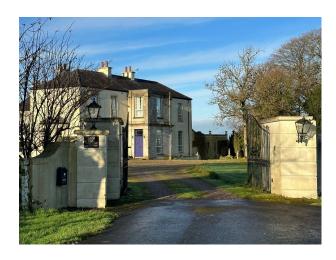

NI6011 Large Country House With Fantastic Views For Filming

Large historic home built in 1750 with stunning countryside views.

# **Large Country House With Fantastic Views For Filming**

Large historic home built in 1750 with stunning countryside views

Location: Northern Ireland, United Kingdom

Within the M25: No

 $\textbf{Categories} \hbox{: } \textbf{Detached \& Executive Houses} \mid \textbf{Country Estates} \mid \textbf{Family Traditional}$ 

#### Interior

Large country home with stunning countryside views. The house has an original cellar with original ovens still in situ, the original game hanging room and wine store. There is also a ballet studio with a sprung floor and mirrors.