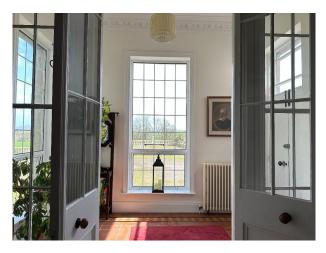

#### Interior

Large country home with stunning countryside views. The house has an original cellar with original ovens still in situ, the original game hanging room and wine store. There is also a ballet studio with a sprung floor and mirrors.