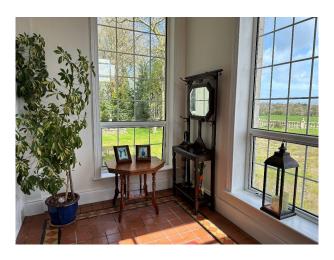

#### Interior

Large country home with stunning countryside views. The house has an original cellar with original ovens still in situ, the original game hanging room and wine store. There is also a ballet studio with a sprung floor and mirrors.