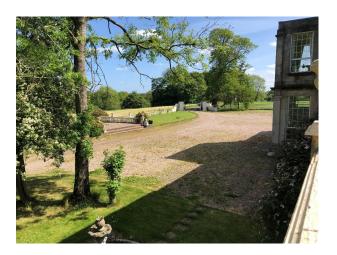

### Exterior

Long drive approximately quarter of a mile long. Set in approximately 2 acres of private grounds with plenty of room for parking and service trucks.