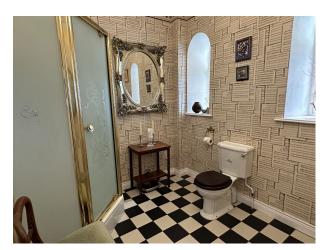

#### Interior

Large country home with stunning countryside views. The house has an original cellar with original ovens still in situ, the original game hanging room and wine store. There is also a ballet studio with a sprung floor and mirrors.