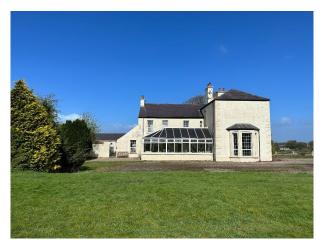

# **Large Country House With Fantastic Views For Filming**

Large historic home built in 1750 with stunning countryside views

Location: Northern Ireland, United Kingdom

Within the M25: No

 $\textbf{Categories} \hbox{: } \textbf{Detached \& Executive Houses} \mid \textbf{Country Estates} \mid \textbf{Family Traditional}$ 

### Exterior

Long drive approximately quarter of a mile long. Set in approximately 2 acres of private grounds with plenty of room for parking and service trucks.