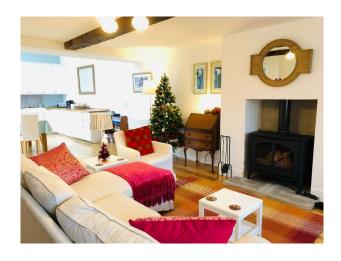

#### Interior

Large country home with stunning countryside views. The house has an original cellar with original ovens still in situ, the original game hanging room and wine store. There is also a ballet studio with a sprung floor and mirrors.