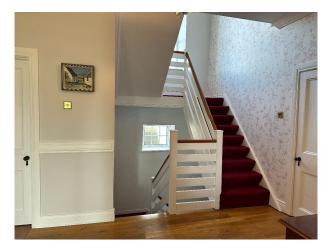

#### Interior

Large country home with stunning countryside views. The house has an original cellar with original ovens still in situ, the original game hanging room and wine store. There is also a ballet studio with a sprung floor and mirrors.