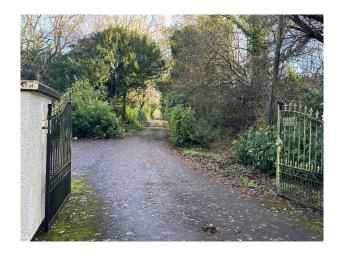

### Exterior

Long drive approximately quarter of a mile long. Set in approximately 2 acres of private grounds with plenty of room for parking and service trucks.