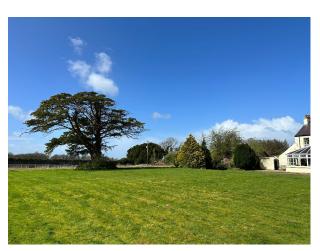

### Exterior

Long drive approximately quarter of a mile long. Set in approximately 2 acres of private grounds with plenty of room for parking and service trucks.