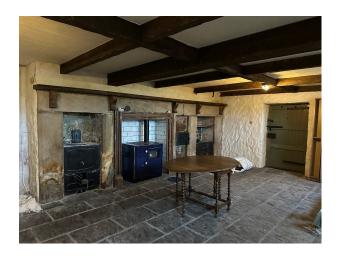

#### Interior

Large country home with stunning countryside views. The house has an original cellar with original ovens still in situ, the original game hanging room and wine store. There is also a ballet studio with a sprung floor and mirrors.