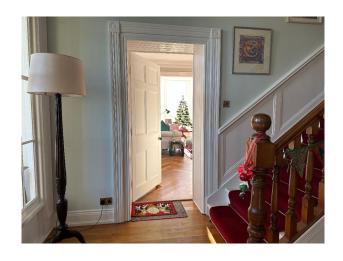

#### Interior

Large country home with stunning countryside views. The house has an original cellar with original ovens still in situ, the original game hanging room and wine store. There is also a ballet studio with a sprung floor and mirrors.