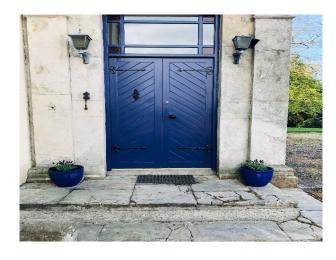

#### Interior

Large country home with stunning countryside views. The house has an original cellar with original ovens still in situ, the original game hanging room and wine store. There is also a ballet studio with a sprung floor and mirrors.