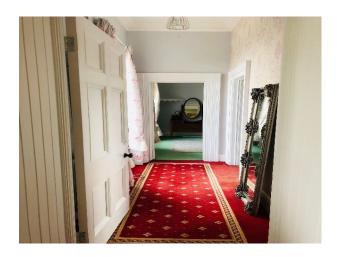

#### Interior

Large country home with stunning countryside views. The house has an original cellar with original ovens still in situ, the original game hanging room and wine store. There is also a ballet studio with a sprung floor and mirrors.