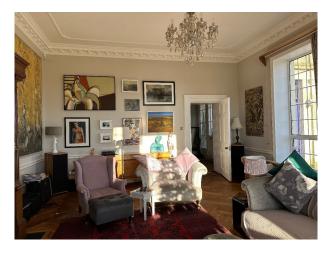

#### Interior

Large country home with stunning countryside views. The house has an original cellar with original ovens still in situ, the original game hanging room and wine store. There is also a ballet studio with a sprung floor and mirrors.