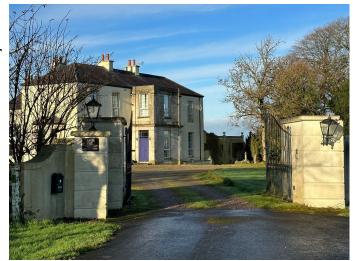

# **Large Country House With Fantastic Views For Filming**

Large historic home built in 1750 with stunning countryside views

Location: Northern Ireland, United Kingdom

Within the M25: No

 $\textbf{Categories} \hbox{: } \textbf{Detached \& Executive Houses} \mid \textbf{Country Estates} \mid \textbf{Family Traditional}$ 

### Exterior

Long drive approximately quarter of a mile long. Set in approximately 2 acres of private grounds with plenty of room for parking and service trucks.