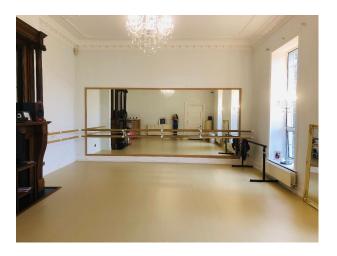

#### Interior

Large country home with stunning countryside views. The house has an original cellar with original ovens still in situ, the original game hanging room and wine store. There is also a ballet studio with a sprung floor and mirrors.