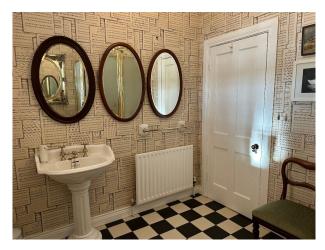

#### Interior

Large country home with stunning countryside views. The house has an original cellar with original ovens still in situ, the original game hanging room and wine store. There is also a ballet studio with a sprung floor and mirrors.