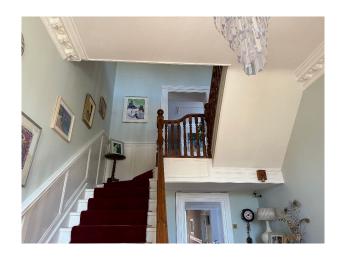

#### Interior

Large country home with stunning countryside views. The house has an original cellar with original ovens still in situ, the original game hanging room and wine store. There is also a ballet studio with a sprung floor and mirrors.