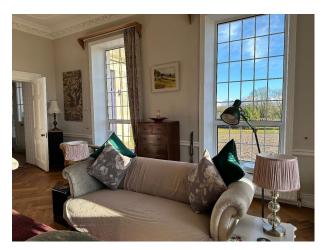

#### Interior

Large country home with stunning countryside views. The house has an original cellar with original ovens still in situ, the original game hanging room and wine store. There is also a ballet studio with a sprung floor and mirrors.