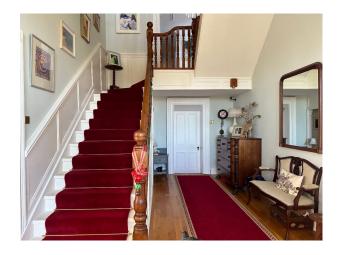

#### Interior

Large country home with stunning countryside views. The house has an original cellar with original ovens still in situ, the original game hanging room and wine store. There is also a ballet studio with a sprung floor and mirrors.