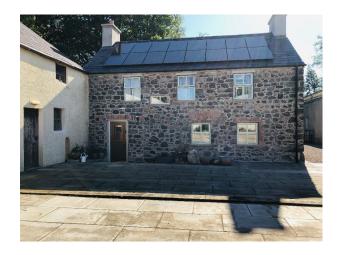

### Exterior

Long drive approximately quarter of a mile long. Set in approximately 2 acres of private grounds with plenty of room for parking and service trucks.