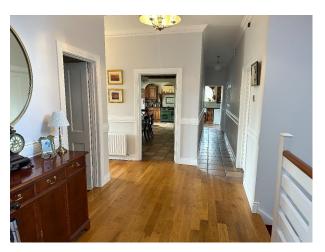

#### Interior

Large country home with stunning countryside views. The house has an original cellar with original ovens still in situ, the original game hanging room and wine store. There is also a ballet studio with a sprung floor and mirrors.