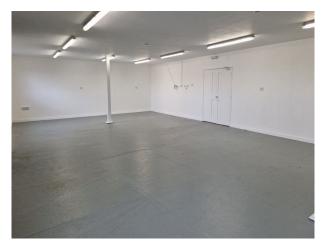

## SE1261 Large Dark Hanger Film Studio

Large dark hanger with vehicle access available for filming and photo shoots.

## Large Dark Hanger Film Studio

Large dark hanger with vehicle access available for filming and photo shoots.

Location: Hampshire, United Kingdom

Within the M25: No

Categories: Airports & Airfields | Warehouse Locations

-large steel framed dark hanger with a concrete floor and vehicle access  $% \left( 1\right) =\left( 1\right) \left( 1\right) \left$ 