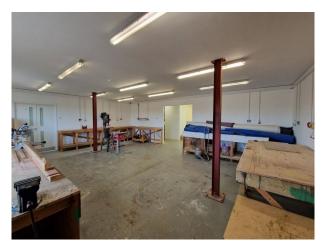

## **Features:**

**Facilities Floors Interior Features Parking** 

• Domestic Power

- Mains Water
- Concrete Floor
- Toilets

Views

• Industrial View

- Industrial Backdrops
- Steel Pillars

Interior

-large steel framed dark hanger with a concrete floor and vehicle access  $% \left( 1\right) =\left( 1\right) \left( 1\right) \left$ 