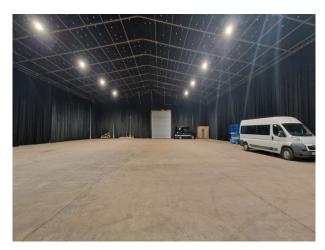

## SE1261 Large Dark Hanger Film Studio

Large dark hanger with vehicle access available for filming and photo shoots.

## Large Dark Hanger Film Studio

Large dark hanger with vehicle access available for filming and photo shoots.

Location: Hampshire, United Kingdom

Within the M25: No

Categories: Airports & Airfields | Warehouse Locations

-large steel framed dark hanger with a concrete floor and vehicle access  $% \left( 1\right) =\left( 1\right) \left( 1\right) \left$ 