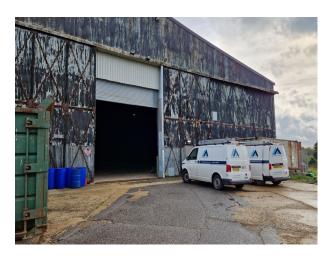

## SE1261 Large Dark Hanger Film Studio

Large dark hanger with vehicle access available for filming and photo shoots.

## Large Dark Hanger Film Studio

Large dark hanger with vehicle access available for filming and photo shoots.

Location: Hampshire, United Kingdom

Within the M25: No

Categories: Airports & Airfields | Warehouse Locations

-large steel framed dark hanger with a concrete floor and vehicle access  $% \left( 1\right) =\left( 1\right) \left( 1\right) \left$ 