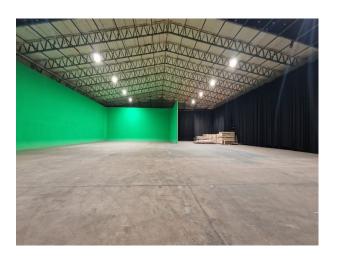

## SE1261 Large Dark Hanger Film Studio

Large dark hanger with vehicle access available for filming and photo shoots.

## Large Dark Hanger Film Studio

Large dark hanger with vehicle access available for filming and photo shoots.

Location: Hampshire, United Kingdom

Within the M25: No

Categories: Airports & Airfields | Warehouse Locations

-large steel framed dark hanger with a concrete floor and vehicle access  $% \left( 1\right) =\left( 1\right) \left( 1\right) \left$ 