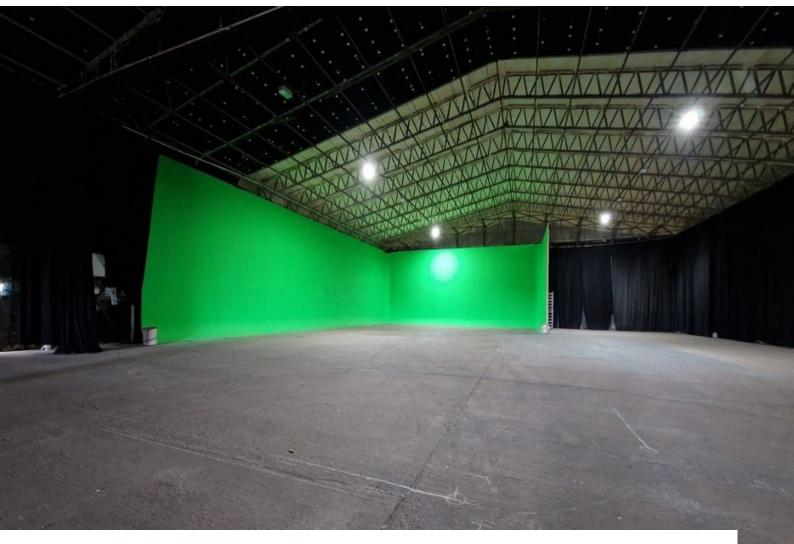

## SE1261 Large Dark Hanger Film Studio

Large dark hanger with vehicle access available for filming and photo shoots.

## Large Dark Hanger Film Studio

Large dark hanger with vehicle access available for filming and photo shoots.

Location: Hampshire, United Kingdom

Within the M25: No

Categories: Airports & Airfields | Warehouse Locations

-large steel framed dark hanger with a concrete floor and vehicle access  $% \left( 1\right) =\left( 1\right) \left( 1\right) \left$ 