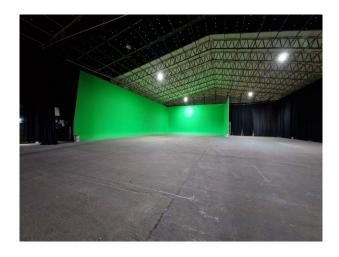

## SE1261 Large Dark Hanger Film Studio

Large dark hanger with vehicle access available for filming and photo shoots.

## Large Dark Hanger Film Studio

Large dark hanger with vehicle access available for filming and photo shoots.

Location: Hampshire, United Kingdom

Within the M25: No

Categories: Airports & Airfields | Warehouse Locations

-large steel framed dark hanger with a concrete floor and vehicle access  $% \left( 1\right) =\left( 1\right) \left( 1\right) \left$ 