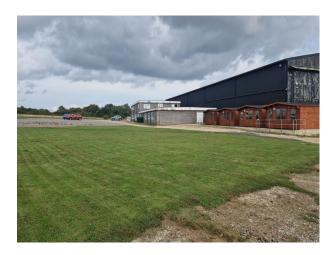

## SE1261 Large Dark Hanger Film Studio

Large dark hanger with vehicle access available for filming and photo shoots.

## Large Dark Hanger Film Studio

Large dark hanger with vehicle access available for filming and photo shoots.

Location: Hampshire, United Kingdom

Within the M25: No

Categories: Airports & Airfields | Warehouse Locations

-large steel framed dark hanger with a concrete floor and vehicle access  $% \left( 1\right) =\left( 1\right) \left( 1\right) \left$ 