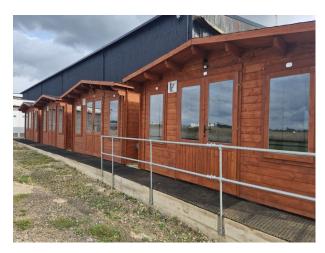

## SE1261 Large Dark Hanger Film Studio

Large dark hanger with vehicle access available for filming and photo shoots.

## Large Dark Hanger Film Studio

Large dark hanger with vehicle access available for filming and photo shoots.

Location: Hampshire, United Kingdom

Within the M25: No

Categories: Airports & Airfields | Warehouse Locations