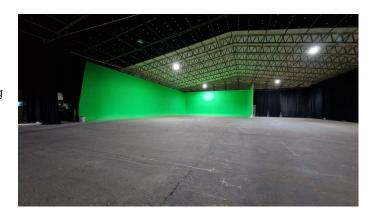

## SE1261 Large Dark Hanger Film Studio

Large dark hanger with vehicle access available for filming and photo shoots.

## Large Dark Hanger Film Studio

Large dark hanger with vehicle access available for filming and photo shoots.

Location: Hampshire, United Kingdom

Within the M25: No

Categories: Airports & Airfields | Warehouse Locations

-large steel framed dark hanger with a concrete floor and vehicle access  $% \left( 1\right) =\left( 1\right) \left( 1\right) \left$ 