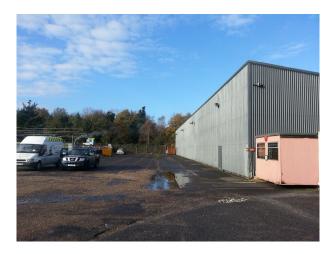

# EA1291 Large Dark Warehouse Film Location

Large dark steel framed warehouse available to hire for filming and photo shoots.

### Large Dark Warehouse Film Location

Large dark steel framed warehouse available to hire for filming and photo shoots.

Location: Suffolk, United Kingdom Within the M25: No Categories: Warehouse Locations