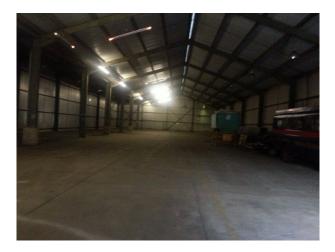

### Interior

Large dark steel framed warehouse with power and a concrete floor on an old RAF base.