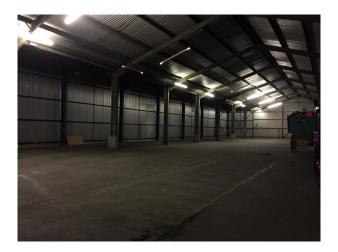

# EA1291 Large Dark Warehouse Film Location

Large dark steel framed warehouse available to hire for filming and photo shoots.

### Large Dark Warehouse Film Location

Large dark steel framed warehouse available to hire for filming and photo shoots.

Location: Suffolk, United Kingdom Within the M25: No Categories: Warehouse Locations

### Interior

Large dark steel framed warehouse with power and a concrete floor on an old RAF base.