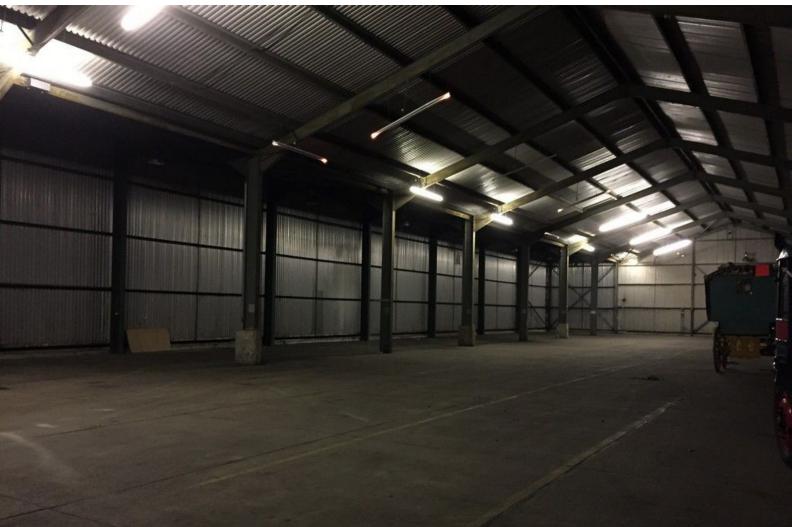

# EA1291 Large Dark Warehouse Film Location

Large dark steel framed warehouse available to hire for filming and photo shoots.

### Large Dark Warehouse Film Location

Large dark steel framed warehouse available to hire for filming and photo shoots.

Location: Suffolk, United Kingdom Within the M25: No Categories: Warehouse Locations

### Interior

Large dark steel framed warehouse with power and a concrete floor on an old RAF base.