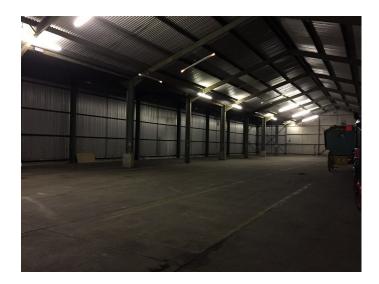

# EA1291 Large Dark Warehouse Film Location

Large dark steel framed warehouse available to hire for filming and photo shoots.

### Large Dark Warehouse Film Location

Large dark steel framed warehouse available to hire for filming and photo shoots.

Location: Suffolk, United Kingdom Within the M25: No Categories: Warehouse Locations

### Interior

Large dark steel framed warehouse with power and a concrete floor on an old RAF base.