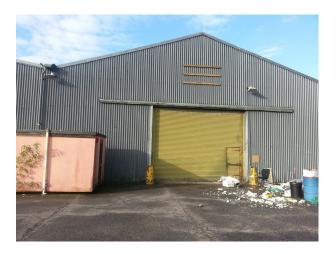

# EA1291 Large Dark Warehouse Film Location

Large dark steel framed warehouse available to hire for filming and photo shoots.

### Large Dark Warehouse Film Location

Large dark steel framed warehouse available to hire for filming and photo shoots.

Location: Suffolk, United Kingdom Within the M25: No Categories: Warehouse Locations