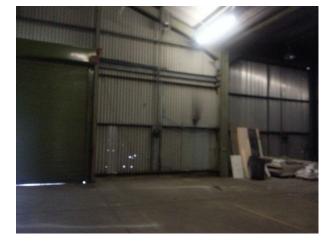

### Interior

Large dark steel framed warehouse with power and a concrete floor on an old RAF base.