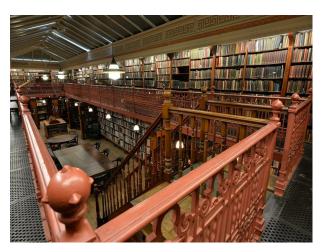

## **N5589 Large Dated Library For Filming**

Grade II\* listed purpose-built Georgian library dating from 1808. Main room dating from 1808, with old book cases, galleries, and spiral staircases. Victorian extension has galleries and book-lined office.

## **Large Dated Library For Filming**

Grade II\* listed purpose-built Georgian library dating from 1808. Main room dating from 1808, with old book cases, galleries, and spiral staircases. Victorian extension has galleries and book-lined office.