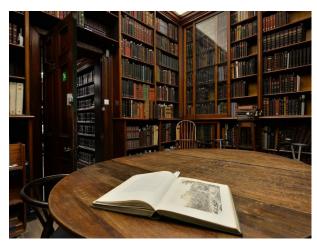

## **N5589 Large Dated Library For Filming**

Grade II\* listed purpose-built Georgian library dating from 1808. Main room dating from 1808, with old book cases, galleries, and spiral staircases. Victorian extension has galleries and book-lined office.

## **Large Dated Library For Filming**

Grade II\* listed purpose-built Georgian library dating from 1808. Main room dating from 1808, with old book cases, galleries, and spiral staircases. Victorian extension has galleries and book-lined office.