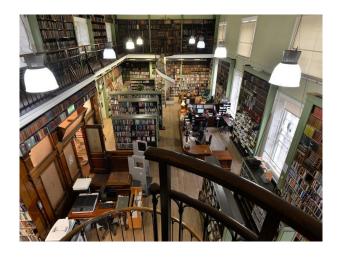

## **N5589 Large Dated Library For Filming**

Grade II\* listed purpose-built Georgian library dating from 1808. Main room dating from 1808, with old book cases, galleries, and spiral staircases. Victorian extension has galleries and book-lined office.

## **Large Dated Library For Filming**

Grade II\* listed purpose-built Georgian library dating from 1808. Main room dating from 1808, with old book cases, galleries, and spiral staircases. Victorian extension has galleries and book-lined office.