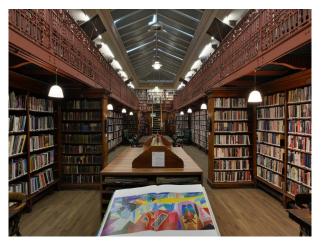

## **N5589 Large Dated Library For Filming**

Grade II\* listed purpose-built Georgian library dating from 1808. Main room dating from 1808, with old book cases, galleries, and spiral staircases. Victorian extension has galleries and book-lined office.

## **Large Dated Library For Filming**

Grade II\* listed purpose-built Georgian library dating from 1808. Main room dating from 1808, with old book cases, galleries, and spiral staircases. Victorian extension has galleries and book-lined office.