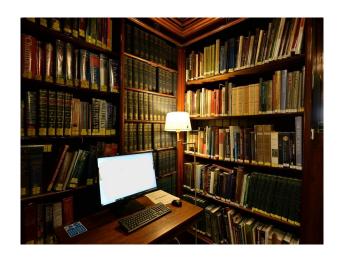

## **N5589 Large Dated Library For Filming**

Grade II\* listed purpose-built Georgian library dating from 1808. Main room dating from 1808, with old book cases, galleries, and spiral staircases. Victorian extension has galleries and book-lined office.

## **Large Dated Library For Filming**

Grade II\* listed purpose-built Georgian library dating from 1808. Main room dating from 1808, with old book cases, galleries, and spiral staircases. Victorian extension has galleries and book-lined office.