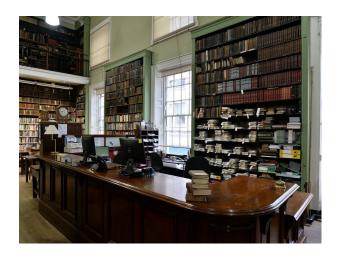

## **N5589 Large Dated Library For Filming**

Grade II\* listed purpose-built Georgian library dating from 1808. Main room dating from 1808, with old book cases, galleries, and spiral staircases. Victorian extension has galleries and book-lined office.

## **Large Dated Library For Filming**

Grade II\* listed purpose-built Georgian library dating from 1808. Main room dating from 1808, with old book cases, galleries, and spiral staircases. Victorian extension has galleries and book-lined office.