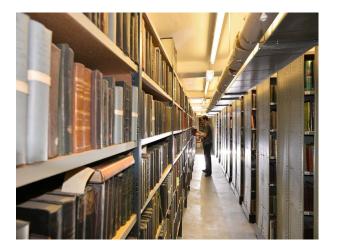

## **N5589 Large Dated Library For Filming**

Grade II\* listed purpose-built Georgian library dating from 1808. Main room dating from 1808, with old book cases, galleries, and spiral staircases. Victorian extension has galleries and book-lined office.

## **Large Dated Library For Filming**

Grade II\* listed purpose-built Georgian library dating from 1808. Main room dating from 1808, with old book cases, galleries, and spiral staircases. Victorian extension has galleries and book-lined office.