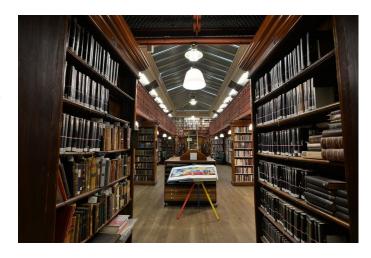

## **N5589 Large Dated Library For Filming**

Grade II\* listed purpose-built Georgian library dating from 1808. Main room dating from 1808, with old book cases, galleries, and spiral staircases. Victorian extension has galleries and book-lined office.

## **Large Dated Library For Filming**

Grade II\* listed purpose-built Georgian library dating from 1808. Main room dating from 1808, with old book cases, galleries, and spiral staircases. Victorian extension has galleries and book-lined office.