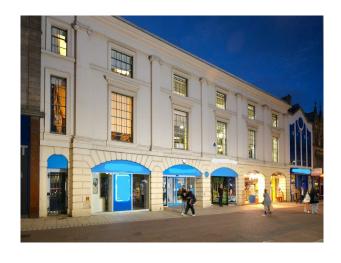

## **N5589 Large Dated Library For Filming**

Grade II\* listed purpose-built Georgian library dating from 1808. Main room dating from 1808, with old book cases, galleries, and spiral staircases. Victorian extension has galleries and book-lined office.

## **Large Dated Library For Filming**

Grade II\* listed purpose-built Georgian library dating from 1808. Main room dating from 1808, with old book cases, galleries, and spiral staircases. Victorian extension has galleries and book-lined office.

Location: West Yorkshire, United Kingdom

Within the M25: No

Categories: Libraries & Town Halls