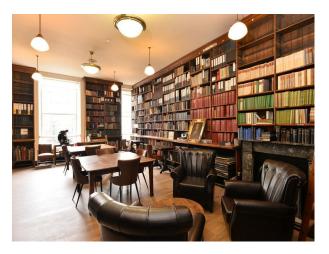

## **N5589 Large Dated Library For Filming**

Grade II\* listed purpose-built Georgian library dating from 1808. Main room dating from 1808, with old book cases, galleries, and spiral staircases. Victorian extension has galleries and book-lined office.

## **Large Dated Library For Filming**

Grade II\* listed purpose-built Georgian library dating from 1808. Main room dating from 1808, with old book cases, galleries, and spiral staircases. Victorian extension has galleries and book-lined office.