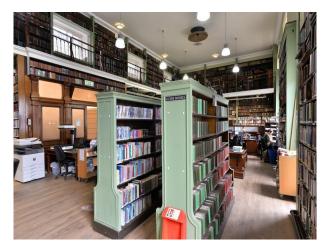

## **N5589 Large Dated Library For Filming**

Grade II\* listed purpose-built Georgian library dating from 1808. Main room dating from 1808, with old book cases, galleries, and spiral staircases. Victorian extension has galleries and book-lined office.

## **Large Dated Library For Filming**

Grade II\* listed purpose-built Georgian library dating from 1808. Main room dating from 1808, with old book cases, galleries, and spiral staircases. Victorian extension has galleries and book-lined office.