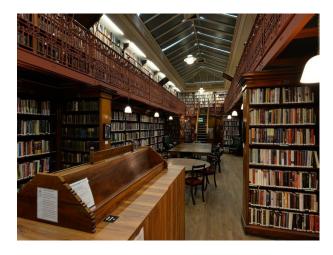

## **N5589 Large Dated Library For Filming**

Grade II\* listed purpose-built Georgian library dating from 1808. Main room dating from 1808, with old book cases, galleries, and spiral staircases. Victorian extension has galleries and book-lined office.

## **Large Dated Library For Filming**

Grade II\* listed purpose-built Georgian library dating from 1808. Main room dating from 1808, with old book cases, galleries, and spiral staircases. Victorian extension has galleries and book-lined office.