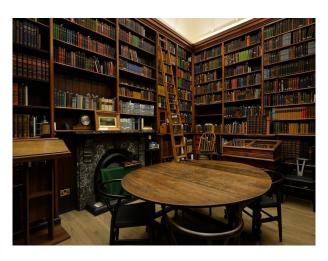

## **N5589 Large Dated Library For Filming**

Grade II\* listed purpose-built Georgian library dating from 1808. Main room dating from 1808, with old book cases, galleries, and spiral staircases. Victorian extension has galleries and book-lined office.

## **Large Dated Library For Filming**

Grade II\* listed purpose-built Georgian library dating from 1808. Main room dating from 1808, with old book cases, galleries, and spiral staircases. Victorian extension has galleries and book-lined office.