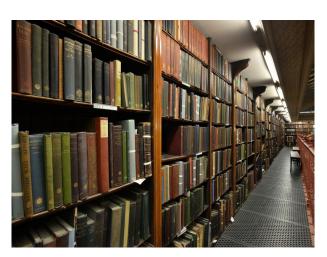

## **N5589 Large Dated Library For Filming**

Grade II\* listed purpose-built Georgian library dating from 1808. Main room dating from 1808, with old book cases, galleries, and spiral staircases. Victorian extension has galleries and book-lined office.

## **Large Dated Library For Filming**

Grade II\* listed purpose-built Georgian library dating from 1808. Main room dating from 1808, with old book cases, galleries, and spiral staircases. Victorian extension has galleries and book-lined office.