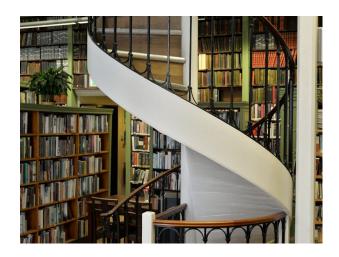

## **N5589 Large Dated Library For Filming**

Grade II\* listed purpose-built Georgian library dating from 1808. Main room dating from 1808, with old book cases, galleries, and spiral staircases. Victorian extension has galleries and book-lined office.

## **Large Dated Library For Filming**

Grade II\* listed purpose-built Georgian library dating from 1808. Main room dating from 1808, with old book cases, galleries, and spiral staircases. Victorian extension has galleries and book-lined office.