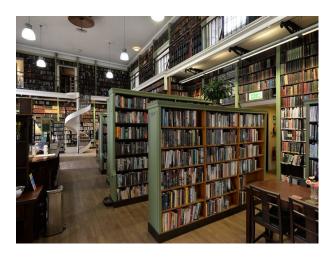

## **N5589 Large Dated Library For Filming**

Grade II\* listed purpose-built Georgian library dating from 1808. Main room dating from 1808, with old book cases, galleries, and spiral staircases. Victorian extension has galleries and book-lined office.

## **Large Dated Library For Filming**

Grade II\* listed purpose-built Georgian library dating from 1808. Main room dating from 1808, with old book cases, galleries, and spiral staircases. Victorian extension has galleries and book-lined office.