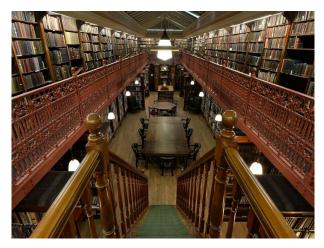

## **N5589 Large Dated Library For Filming**

Grade II\* listed purpose-built Georgian library dating from 1808. Main room dating from 1808, with old book cases, galleries, and spiral staircases. Victorian extension has galleries and book-lined office.

## **Large Dated Library For Filming**

Grade II\* listed purpose-built Georgian library dating from 1808. Main room dating from 1808, with old book cases, galleries, and spiral staircases. Victorian extension has galleries and book-lined office.