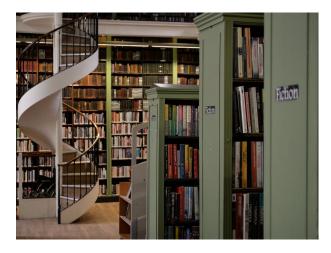

## **N5589 Large Dated Library For Filming**

Grade II\* listed purpose-built Georgian library dating from 1808. Main room dating from 1808, with old book cases, galleries, and spiral staircases. Victorian extension has galleries and book-lined office.

## **Large Dated Library For Filming**

Grade II\* listed purpose-built Georgian library dating from 1808. Main room dating from 1808, with old book cases, galleries, and spiral staircases. Victorian extension has galleries and book-lined office.