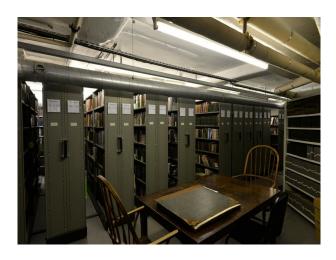

## **N5589 Large Dated Library For Filming**

Grade II\* listed purpose-built Georgian library dating from 1808. Main room dating from 1808, with old book cases, galleries, and spiral staircases. Victorian extension has galleries and book-lined office.

## **Large Dated Library For Filming**

Grade II\* listed purpose-built Georgian library dating from 1808. Main room dating from 1808, with old book cases, galleries, and spiral staircases. Victorian extension has galleries and book-lined office.