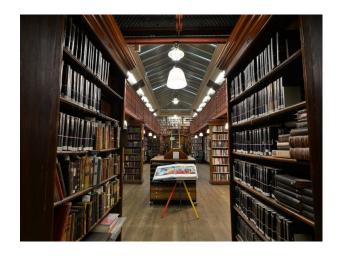

## **N5589 Large Dated Library For Filming**

Grade II\* listed purpose-built Georgian library dating from 1808. Main room dating from 1808, with old book cases, galleries, and spiral staircases. Victorian extension has galleries and book-lined office.

## **Large Dated Library For Filming**

Grade II\* listed purpose-built Georgian library dating from 1808. Main room dating from 1808, with old book cases, galleries, and spiral staircases. Victorian extension has galleries and book-lined office.