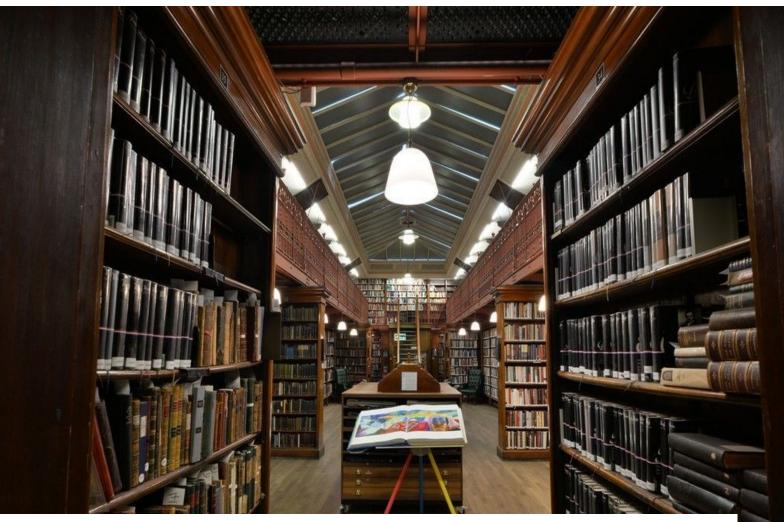

## **N5589 Large Dated Library For Filming**

Grade II\* listed purpose-built Georgian library dating from 1808. Main room dating from 1808, with old book cases, galleries, and spiral staircases. Victorian extension has galleries and book-lined office.

## **Large Dated Library For Filming**

Grade II\* listed purpose-built Georgian library dating from 1808. Main room dating from 1808, with old book cases, galleries, and spiral staircases. Victorian extension has galleries and book-lined office.