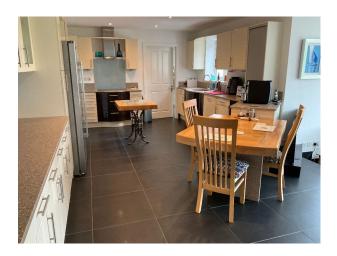

## **Features:**

| <b>Exterior Features</b>                                                           | Facilities                                                            | Floors                                                                   | Interior Features                                    |
|------------------------------------------------------------------------------------|-----------------------------------------------------------------------|--------------------------------------------------------------------------|------------------------------------------------------|
| <ul><li>Back Garden</li><li>Lake/Pond</li><li>Outbuildings</li><li>Patio</li></ul> | <ul><li>Internet Access</li><li>Mains Water</li><li>Toilets</li></ul> | <ul><li>Carpet</li><li>Laminate Wood Floor</li><li>Tiled Floor</li></ul> | • Furnished                                          |
| Kitchen Facilities                                                                 | Kitchen types                                                         | Parking                                                                  | Views                                                |
| • Kitchen Diner                                                                    | • Cream & White Units                                                 | • Driveway                                                               | <ul><li>Countryside View</li><li>Lake View</li></ul> |