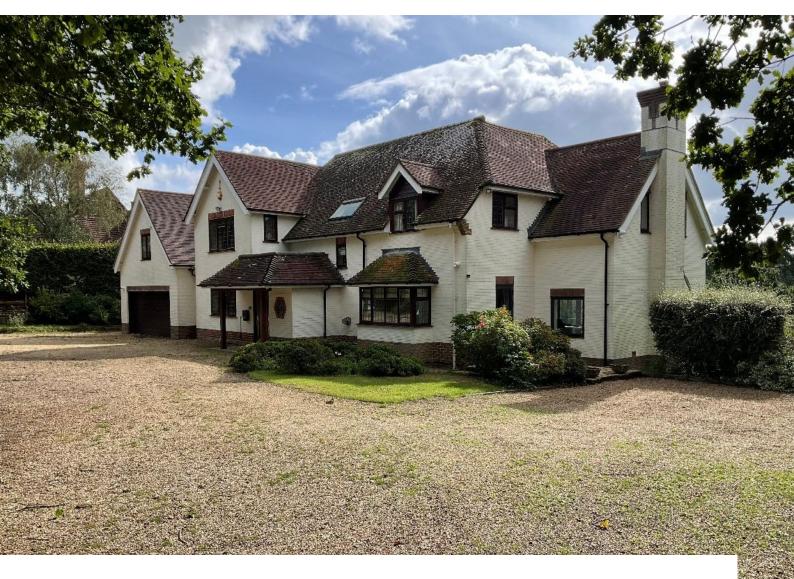

## Large Detached Cottage For Filming

Location: Hampshire, United Kingdom Within the M25: No Categories: Detached & Executive Houses | Farms | Farm Houses | Cottage Film Locations

## **Features:**

| <b>Exterior Features</b>                                                           | Facilities                                                            | Floors                                                                   | Interior Features                                    |
|------------------------------------------------------------------------------------|-----------------------------------------------------------------------|--------------------------------------------------------------------------|------------------------------------------------------|
| <ul><li>Back Garden</li><li>Lake/Pond</li><li>Outbuildings</li><li>Patio</li></ul> | <ul><li>Internet Access</li><li>Mains Water</li><li>Toilets</li></ul> | <ul><li>Carpet</li><li>Laminate Wood Floor</li><li>Tiled Floor</li></ul> | • Furnished                                          |
| Kitchen Facilities                                                                 | Kitchen types                                                         | Parking                                                                  | Views                                                |
| • Kitchen Diner                                                                    | • Cream & White Units                                                 | • Driveway                                                               | <ul><li>Countryside View</li><li>Lake View</li></ul> |