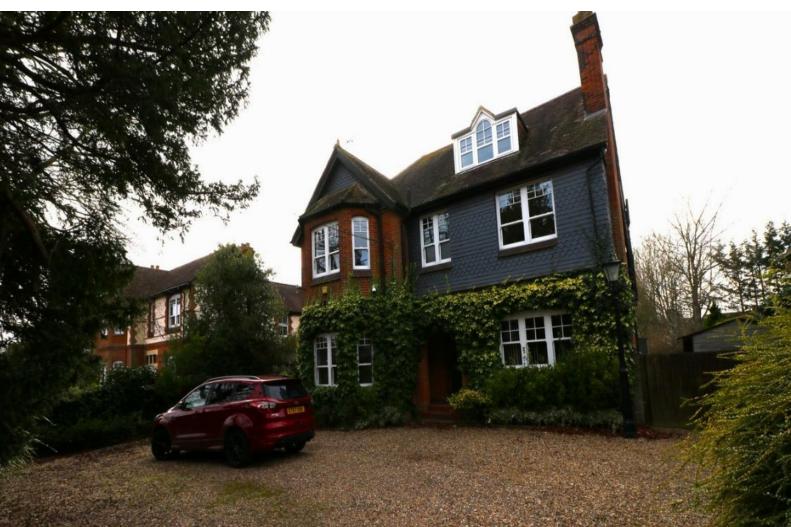

SE5313 Large Detached Empty Property Available For Filming And Photo Shoots

## Large Detached Empty Property Available For Filming And Photo Shoots

Location: Hertfordshire, United Kingdom Within the M25: No Categories: Detached & Executive Houses | Disused & Empty Property

## **Features:**

| <b>Bathroom Types</b>                                                           | <b>Bedroom Types</b> | <b>Exterior Features</b> | Floors                                               |
|---------------------------------------------------------------------------------|----------------------|--------------------------|------------------------------------------------------|
| <ul><li>En-suite Bathroom</li><li>Modern Bathroom</li><li>Shower Room</li></ul> | • Double Bedroom     | • Back Garden            | <ul><li>Carpet</li><li>Laminate Wood Floor</li></ul> |
| Interior Features                                                               | Kitchen Facilities   | Kitchen types            | Parking                                              |
| <ul><li>Modern Fireplace</li><li>Unfurnished</li></ul>                          | • Breakfast Bar      | • Cream & White Units    | • Driveway                                           |