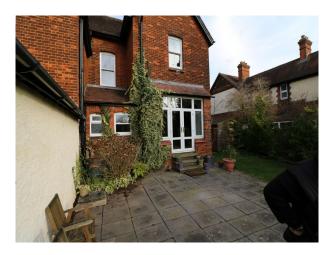

SE5313 Large Detached Empty Property Available For Filming And Photo Shoots

## Large Detached Empty Property Available For Filming And Photo Shoots

Location: Hertfordshire, United Kingdom Within the M25: No Categories: Detached & Executive Houses | Disused & Empty Property

## **Features:**

| <b>Bathroom Types</b>                                                           | <b>Bedroom Types</b> | <b>Exterior Features</b> | Floors                                               |
|---------------------------------------------------------------------------------|----------------------|--------------------------|------------------------------------------------------|
| <ul><li>En-suite Bathroom</li><li>Modern Bathroom</li><li>Shower Room</li></ul> | • Double Bedroom     | • Back Garden            | <ul><li>Carpet</li><li>Laminate Wood Floor</li></ul> |
| Interior Features                                                               | Kitchen Facilities   | Kitchen types            | Parking                                              |
| <ul><li>Modern Fireplace</li><li>Unfurnished</li></ul>                          | • Breakfast Bar      | • Cream & White Units    | • Driveway                                           |