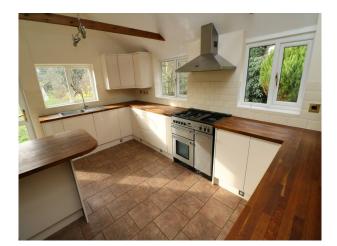

## **Features:**

| <b>Bathroom Types</b>                                                           | <b>Bedroom Types</b> | <b>Exterior Features</b> | Floors                                               |
|---------------------------------------------------------------------------------|----------------------|--------------------------|------------------------------------------------------|
| <ul><li>En-suite Bathroom</li><li>Modern Bathroom</li><li>Shower Room</li></ul> | • Double Bedroom     | • Back Garden            | <ul><li>Carpet</li><li>Laminate Wood Floor</li></ul> |
| Interior Features                                                               | Kitchen Facilities   | Kitchen types            | Parking                                              |
| <ul><li>Modern Fireplace</li><li>Unfurnished</li></ul>                          | • Breakfast Bar      | • Cream & White Units    | • Driveway                                           |