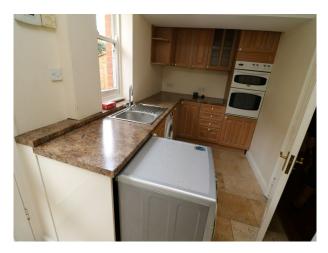

## **Features:**

| <b>Bathroom Types</b>                                                           | <b>Bedroom Types</b> | <b>Exterior Features</b> | Floors                                               |
|---------------------------------------------------------------------------------|----------------------|--------------------------|------------------------------------------------------|
| <ul><li>En-suite Bathroom</li><li>Modern Bathroom</li><li>Shower Room</li></ul> | • Double Bedroom     | • Back Garden            | <ul><li>Carpet</li><li>Laminate Wood Floor</li></ul> |
| Interior Features                                                               | Kitchen Facilities   | Kitchen types            | Parking                                              |
| <ul><li>Modern Fireplace</li><li>Unfurnished</li></ul>                          | • Breakfast Bar      | • Cream & White Units    | • Driveway                                           |