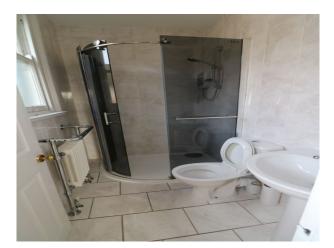

## **Features:**

| <b>Bathroom Types</b>                                                           | <b>Bedroom Types</b> | <b>Exterior Features</b> | Floors                                               |
|---------------------------------------------------------------------------------|----------------------|--------------------------|------------------------------------------------------|
| <ul><li>En-suite Bathroom</li><li>Modern Bathroom</li><li>Shower Room</li></ul> | • Double Bedroom     | • Back Garden            | <ul><li>Carpet</li><li>Laminate Wood Floor</li></ul> |
| Interior Features                                                               | Kitchen Facilities   | Kitchen types            | Parking                                              |
| <ul><li>Modern Fireplace</li><li>Unfurnished</li></ul>                          | • Breakfast Bar      | • Cream & White Units    | • Driveway                                           |