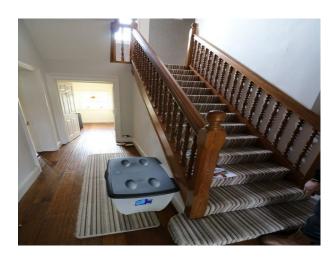

## **Features:**

| <b>Bathroom Types</b>                                                           | <b>Bedroom Types</b> | <b>Exterior Features</b> | Floors                                               |
|---------------------------------------------------------------------------------|----------------------|--------------------------|------------------------------------------------------|
| <ul><li>En-suite Bathroom</li><li>Modern Bathroom</li><li>Shower Room</li></ul> | • Double Bedroom     | • Back Garden            | <ul><li>Carpet</li><li>Laminate Wood Floor</li></ul> |
| Interior Features                                                               | Kitchen Facilities   | Kitchen types            | Parking                                              |
| <ul><li>Modern Fireplace</li><li>Unfurnished</li></ul>                          | • Breakfast Bar      | • Cream & White Units    | • Driveway                                           |

## Rooms

• Living Room