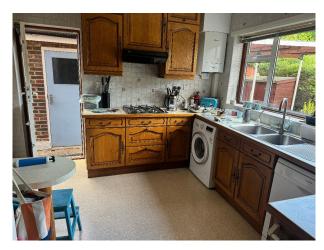

## Interior

Large detached four bedroom property decorated In 1980s style. Every feature is original, curtains, nets, wallpaper and pink bathroom suites.