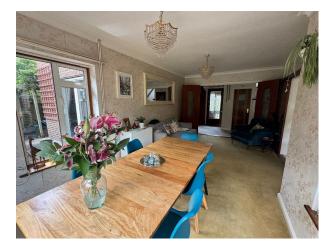

## Interior

Large detached four bedroom property decorated In 1980s style. Every feature is original, curtains, nets, wallpaper and pink bathroom suites.