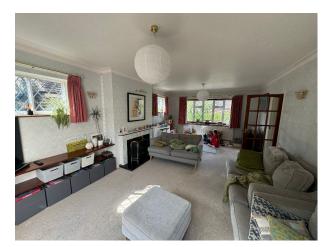

## Interior

Large detached four bedroom property decorated In 1980s style. Every feature is original, curtains, nets, wallpaper and pink bathroom suites.