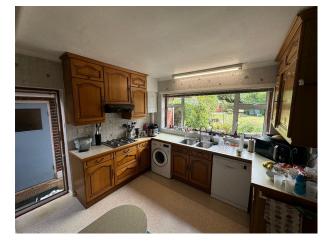

## Interior

Large detached four bedroom property decorated In 1980s style. Every feature is original, curtains, nets, wallpaper and pink bathroom suites.