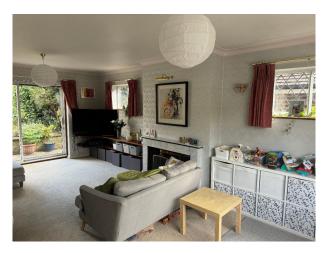

## Interior

Large detached four bedroom property decorated In 1980s style. Every feature is original, curtains, nets, wallpaper and pink bathroom suites.