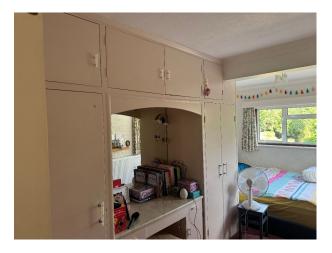

## Interior

Large detached four bedroom property decorated In 1980s style. Every feature is original, curtains, nets, wallpaper and pink bathroom suites.