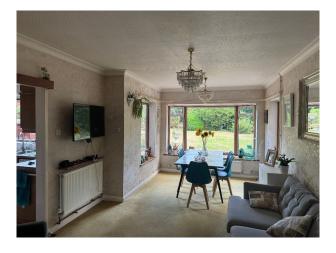

## Interior

Large detached four bedroom property decorated In 1980s style. Every feature is original, curtains, nets, wallpaper and pink bathroom suites.