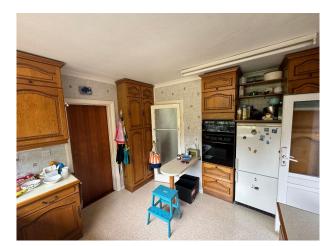

## Interior

Large detached four bedroom property decorated In 1980s style. Every feature is original, curtains, nets, wallpaper and pink bathroom suites.