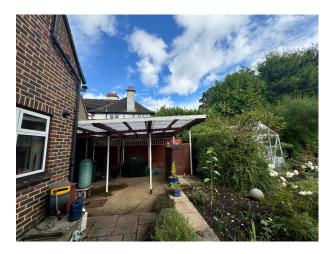

### Exterior

In-out drive with parking for multiple vehicles. Large mature garden.