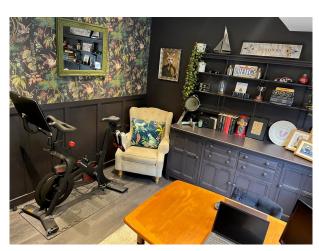

#### Interior

Large Detached, 5 bedroom family home. Double front doors which open onto a large entrance hall which in turn leads to a very large kitchen/dining/seating area with high ceilings that can be easily reconfigured as needed. Bi-fold doors open the corner of the room onto a large patio which overlooks a long, private rear garden approx 150 ft long. The garden has a choice of seating areas and a hot tub. On the ground floor of the home, there is also a large study to the front of the house, separate lounge with french doors opening onto the patio which have been decorated by an interior designer. In addition there is a downstairs toilet, separate utility/pantry area and additional room currently being used as a work room. Floor plans have been provided to give context to the layout. Upstairs are 5 double bedrooms which have also been styled by an interior decorator. The main bedroom has a high vaulted ceiling with patio doors and glass balcony overlooking the rear garden with a feature free standing bath and a separate en-suite. Bedroom 5 is currently being used as a dressing room with access direct to the main bedroom. There are 3 other bedrooms, a main bathroom and another en-suite.