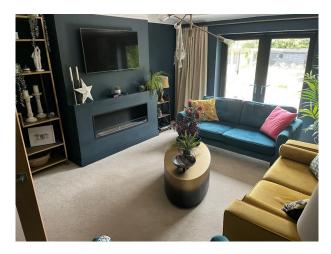

#### Interior

Large Detached, 5 bedroom family home. Double front doors which open onto a large entrance hall which in turn leads to a very large kitchen/dining/seating area with high ceilings that can be easily reconfigured as needed. Bi-fold doors open the corner of the room onto a large patio which overlooks a long, private rear garden approx 150 ft long. The garden has a choice of seating areas and a hot tub. On the ground floor of the home, there is also a large study to the front of the house, separate lounge with french doors opening onto the patio which have been decorated by an interior designer. In addition there is a downstairs toilet, separate utility/pantry area and additional room currently being used as a work room. Floor plans have been provided to give context to the layout. Upstairs are 5 double bedrooms which have also been styled by an interior decorator. The main bedroom has a high vaulted ceiling with patio doors and glass balcony overlooking the rear garden with a feature free standing bath and a separate en-suite. Bedroom 5 is currently being used as a dressing room with access direct to the main bedroom. There are 3 other bedrooms, a main bathroom and another en-suite.