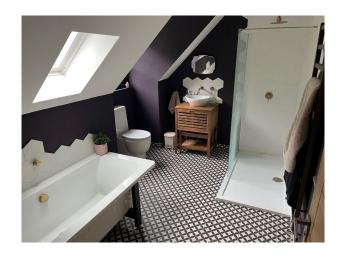

#### Interior

Large Detached, 5 bedroom family home. Double front doors which open onto a large entrance hall which in turn leads to a very large kitchen/dining/seating area with high ceilings that can be easily reconfigured as needed. Bi-fold doors open the corner of the room onto a large patio which overlooks a long, private rear garden approx 150 ft long. The garden has a choice of seating areas and a hot tub. On the ground floor of the home, there is also a large study to the front of the house, separate lounge with french doors opening onto the patio which have been decorated by an interior designer. In addition there is a downstairs toilet, separate utility/pantry area and additional room currently being used as a work room. Floor plans have been provided to give context to the layout. Upstairs are 5 double bedrooms which have also been styled by an interior decorator. The main bedroom has a high vaulted ceiling with patio doors and glass balcony overlooking the rear garden with a feature free standing bath and a separate en-suite. Bedroom 5 is currently being used as a dressing room with access direct to the main bedroom. There are 3 other bedrooms, a main bathroom and another en-suite.