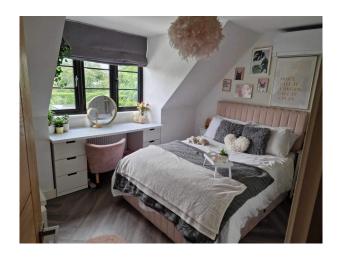

#### Interior

Large Detached, 5 bedroom family home. Double front doors which open onto a large entrance hall which in turn leads to a very large kitchen/dining/seating area with high ceilings that can be easily reconfigured as needed. Bi-fold doors open the corner of the room onto a large patio which overlooks a long, private rear garden approx 150 ft long. The garden has a choice of seating areas and a hot tub. On the ground floor of the home, there is also a large study to the front of the house, separate lounge with french doors opening onto the patio which have been decorated by an interior designer. In addition there is a downstairs toilet, separate utility/pantry area and additional room currently being used as a work room. Floor plans have been provided to give context to the layout. Upstairs are 5 double bedrooms which have also been styled by an interior decorator. The main bedroom has a high vaulted ceiling with patio doors and glass balcony overlooking the rear garden with a feature free standing bath and a separate en-suite. Bedroom 5 is currently being used as a dressing room with access direct to the main bedroom. There are 3 other bedrooms, a main bathroom and another en-suite.