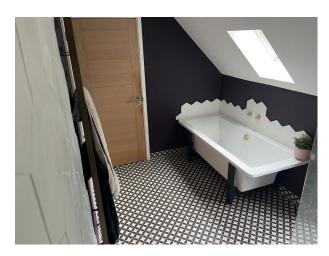

#### Interior

Large Detached, 5 bedroom family home. Double front doors which open onto a large entrance hall which in turn leads to a very large kitchen/dining/seating area with high ceilings that can be easily reconfigured as needed. Bi-fold doors open the corner of the room onto a large patio which overlooks a long, private rear garden approx 150 ft long. The garden has a choice of seating areas and a hot tub. On the ground floor of the home, there is also a large study to the front of the house, separate lounge with french doors opening onto the patio which have been decorated by an interior designer. In addition there is a downstairs toilet, separate utility/pantry area and additional room currently being used as a work room. Floor plans have been provided to give context to the layout. Upstairs are 5 double bedrooms which have also been styled by an interior decorator. The main bedroom has a high vaulted ceiling with patio doors and glass balcony overlooking the rear garden with a feature free standing bath and a separate en-suite. Bedroom 5 is currently being used as a dressing room with access direct to the main bedroom. There are 3 other bedrooms, a main bathroom and another en-suite.