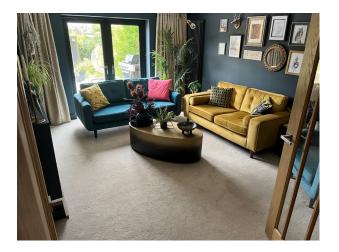

#### Interior

Large Detached, 5 bedroom family home. Double front doors which open onto a large entrance hall which in turn leads to a very large kitchen/dining/seating area with high ceilings that can be easily reconfigured as needed. Bi-fold doors open the corner of the room onto a large patio which overlooks a long, private rear garden approx 150 ft long. The garden has a choice of seating areas and a hot tub. On the ground floor of the home, there is also a large study to the front of the house, separate lounge with french doors opening onto the patio which have been decorated by an interior designer. In addition there is a downstairs toilet, separate utility/pantry area and additional room currently being used as a work room. Floor plans have been provided to give context to the layout. Upstairs are 5 double bedrooms which have also been styled by an interior decorator. The main bedroom has a high vaulted ceiling with patio doors and glass balcony overlooking the rear garden with a feature free standing bath and a separate en-suite. Bedroom 5 is currently being used as a dressing room with access direct to the main bedroom. There are 3 other bedrooms, a main bathroom and another en-suite.