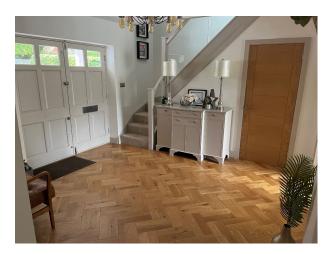

#### Interior

Large Detached, 5 bedroom family home. Double front doors which open onto a large entrance hall which in turn leads to a very large kitchen/dining/seating area with high ceilings that can be easily reconfigured as needed. Bi-fold doors open the corner of the room onto a large patio which overlooks a long, private rear garden approx 150 ft long. The garden has a choice of seating areas and a hot tub. On the ground floor of the home, there is also a large study to the front of the house, separate lounge with french doors opening onto the patio which have been decorated by an interior designer. In addition there is a downstairs toilet, separate utility/pantry area and additional room currently being used as a work room. Floor plans have been provided to give context to the layout. Upstairs are 5 double bedrooms which have also been styled by an interior decorator. The main bedroom has a high vaulted ceiling with patio doors and glass balcony overlooking the rear garden with a feature free standing bath and a separate en-suite. Bedroom 5 is currently being used as a dressing room with access direct to the main bedroom. There are 3 other bedrooms, a main bathroom and another en-suite.