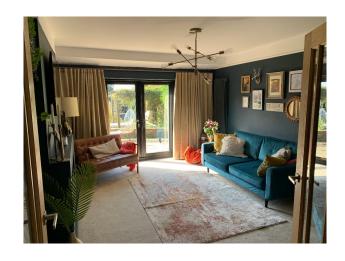

#### Interior

Large Detached, 5 bedroom family home. Double front doors which open onto a large entrance hall which in turn leads to a very large kitchen/dining/seating area with high ceilings that can be easily reconfigured as needed. Bi-fold doors open the corner of the room onto a large patio which overlooks a long, private rear garden approx 150 ft long. The garden has a choice of seating areas and a hot tub. On the ground floor of the home, there is also a large study to the front of the house, separate lounge with french doors opening onto the patio which have been decorated by an interior designer. In addition there is a downstairs toilet, separate utility/pantry area and additional room currently being used as a work room. Floor plans have been provided to give context to the layout. Upstairs are 5 double bedrooms which have also been styled by an interior decorator. The main bedroom has a high vaulted ceiling with patio doors and glass balcony overlooking the rear garden with a feature free standing bath and a separate en-suite. Bedroom 5 is currently being used as a dressing room with access direct to the main bedroom. There are 3 other bedrooms, a main bathroom and another en-suite.