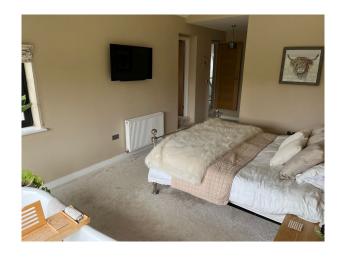

#### Interior

Large Detached, 5 bedroom family home. Double front doors which open onto a large entrance hall which in turn leads to a very large kitchen/dining/seating area with high ceilings that can be easily reconfigured as needed. Bi-fold doors open the corner of the room onto a large patio which overlooks a long, private rear garden approx 150 ft long. The garden has a choice of seating areas and a hot tub. On the ground floor of the home, there is also a large study to the front of the house, separate lounge with french doors opening onto the patio which have been decorated by an interior designer. In addition there is a downstairs toilet, separate utility/pantry area and additional room currently being used as a work room. Floor plans have been provided to give context to the layout. Upstairs are 5 double bedrooms which have also been styled by an interior decorator. The main bedroom has a high vaulted ceiling with patio doors and glass balcony overlooking the rear garden with a feature free standing bath and a separate en-suite. Bedroom 5 is currently being used as a dressing room with access direct to the main bedroom. There are 3 other bedrooms, a main bathroom and another en-suite.