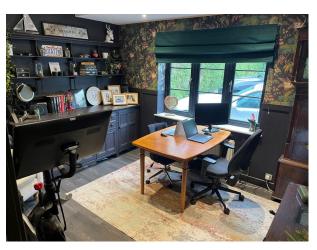

#### Interior

Large Detached, 5 bedroom family home. Double front doors which open onto a large entrance hall which in turn leads to a very large kitchen/dining/seating area with high ceilings that can be easily reconfigured as needed. Bi-fold doors open the corner of the room onto a large patio which overlooks a long, private rear garden approx 150 ft long. The garden has a choice of seating areas and a hot tub. On the ground floor of the home, there is also a large study to the front of the house, separate lounge with french doors opening onto the patio which have been decorated by an interior designer. In addition there is a downstairs toilet, separate utility/pantry area and additional room currently being used as a work room. Floor plans have been provided to give context to the layout. Upstairs are 5 double bedrooms which have also been styled by an interior decorator. The main bedroom has a high vaulted ceiling with patio doors and glass balcony overlooking the rear garden with a feature free standing bath and a separate en-suite. Bedroom 5 is currently being used as a dressing room with access direct to the main bedroom. There are 3 other bedrooms, a main bathroom and another en-suite.