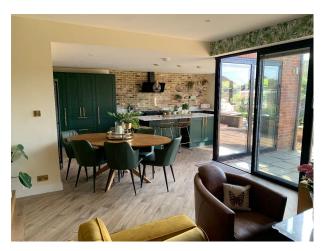

#### Interior

Large Detached, 5 bedroom family home. Double front doors which open onto a large entrance hall which in turn leads to a very large kitchen/dining/seating area with high ceilings that can be easily reconfigured as needed. Bi-fold doors open the corner of the room onto a large patio which overlooks a long, private rear garden approx 150 ft long. The garden has a choice of seating areas and a hot tub. On the ground floor of the home, there is also a large study to the front of the house, separate lounge with french doors opening onto the patio which have been decorated by an interior designer. In addition there is a downstairs toilet, separate utility/pantry area and additional room currently being used as a work room. Floor plans have been provided to give context to the layout. Upstairs are 5 double bedrooms which have also been styled by an interior decorator. The main bedroom has a high vaulted ceiling with patio doors and glass balcony overlooking the rear garden with a feature free standing bath and a separate en-suite. Bedroom 5 is currently being used as a dressing room with access direct to the main bedroom. There are 3 other bedrooms, a main bathroom and another en-suite.