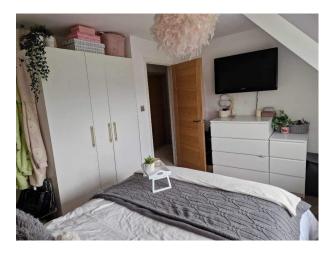

#### Interior

Large Detached, 5 bedroom family home. Double front doors which open onto a large entrance hall which in turn leads to a very large kitchen/dining/seating area with high ceilings that can be easily reconfigured as needed. Bi-fold doors open the corner of the room onto a large patio which overlooks a long, private rear garden approx 150 ft long. The garden has a choice of seating areas and a hot tub. On the ground floor of the home, there is also a large study to the front of the house, separate lounge with french doors opening onto the patio which have been decorated by an interior designer. In addition there is a downstairs toilet, separate utility/pantry area and additional room currently being used as a work room. Floor plans have been provided to give context to the layout. Upstairs are 5 double bedrooms which have also been styled by an interior decorator. The main bedroom has a high vaulted ceiling with patio doors and glass balcony overlooking the rear garden with a feature free standing bath and a separate en-suite. Bedroom 5 is currently being used as a dressing room with access direct to the main bedroom. There are 3 other bedrooms, a main bathroom and another en-suite.