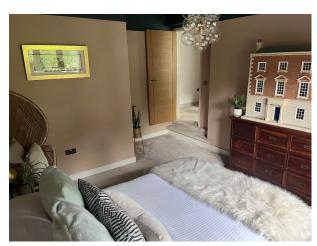

#### Interior

Large Detached, 5 bedroom family home. Double front doors which open onto a large entrance hall which in turn leads to a very large kitchen/dining/seating area with high ceilings that can be easily reconfigured as needed. Bi-fold doors open the corner of the room onto a large patio which overlooks a long, private rear garden approx 150 ft long. The garden has a choice of seating areas and a hot tub. On the ground floor of the home, there is also a large study to the front of the house, separate lounge with french doors opening onto the patio which have been decorated by an interior designer. In addition there is a downstairs toilet, separate utility/pantry area and additional room currently being used as a work room. Floor plans have been provided to give context to the layout. Upstairs are 5 double bedrooms which have also been styled by an interior decorator. The main bedroom has a high vaulted ceiling with patio doors and glass balcony overlooking the rear garden with a feature free standing bath and a separate en-suite. Bedroom 5 is currently being used as a dressing room with access direct to the main bedroom. There are 3 other bedrooms, a main bathroom and another en-suite.