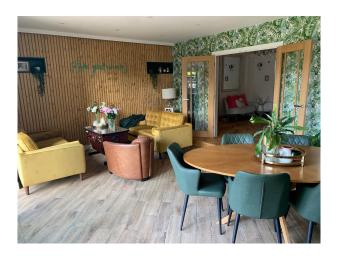

#### Interior

Large Detached, 5 bedroom family home. Double front doors which open onto a large entrance hall which in turn leads to a very large kitchen/dining/seating area with high ceilings that can be easily reconfigured as needed. Bi-fold doors open the corner of the room onto a large patio which overlooks a long, private rear garden approx 150 ft long. The garden has a choice of seating areas and a hot tub. On the ground floor of the home, there is also a large study to the front of the house, separate lounge with french doors opening onto the patio which have been decorated by an interior designer. In addition there is a downstairs toilet, separate utility/pantry area and additional room currently being used as a work room. Floor plans have been provided to give context to the layout. Upstairs are 5 double bedrooms which have also been styled by an interior decorator. The main bedroom has a high vaulted ceiling with patio doors and glass balcony overlooking the rear garden with a feature free standing bath and a separate en-suite. Bedroom 5 is currently being used as a dressing room with access direct to the main bedroom. There are 3 other bedrooms, a main bathroom and another en-suite.