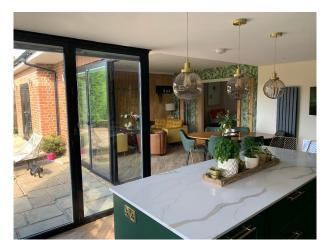

#### Interior

Large Detached, 5 bedroom family home. Double front doors which open onto a large entrance hall which in turn leads to a very large kitchen/dining/seating area with high ceilings that can be easily reconfigured as needed. Bi-fold doors open the corner of the room onto a large patio which overlooks a long, private rear garden approx 150 ft long. The garden has a choice of seating areas and a hot tub. On the ground floor of the home, there is also a large study to the front of the house, separate lounge with french doors opening onto the patio which have been decorated by an interior designer. In addition there is a downstairs toilet, separate utility/pantry area and additional room currently being used as a work room. Floor plans have been provided to give context to the layout. Upstairs are 5 double bedrooms which have also been styled by an interior decorator. The main bedroom has a high vaulted ceiling with patio doors and glass balcony overlooking the rear garden with a feature free standing bath and a separate en-suite. Bedroom 5 is currently being used as a dressing room with access direct to the main bedroom. There are 3 other bedrooms, a main bathroom and another en-suite.