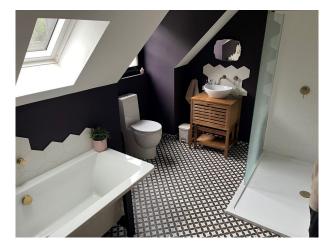

#### Interior

Large Detached, 5 bedroom family home. Double front doors which open onto a large entrance hall which in turn leads to a very large kitchen/dining/seating area with high ceilings that can be easily reconfigured as needed. Bi-fold doors open the corner of the room onto a large patio which overlooks a long, private rear garden approx 150 ft long. The garden has a choice of seating areas and a hot tub. On the ground floor of the home, there is also a large study to the front of the house, separate lounge with french doors opening onto the patio which have been decorated by an interior designer. In addition there is a downstairs toilet, separate utility/pantry area and additional room currently being used as a work room. Floor plans have been provided to give context to the layout. Upstairs are 5 double bedrooms which have also been styled by an interior decorator. The main bedroom has a high vaulted ceiling with patio doors and glass balcony overlooking the rear garden with a feature free standing bath and a separate en-suite. Bedroom 5 is currently being used as a dressing room with access direct to the main bedroom. There are 3 other bedrooms, a main bathroom and another en-suite.