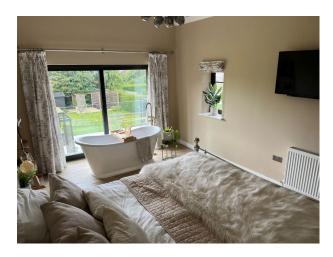

#### Interior

Large Detached, 5 bedroom family home. Double front doors which open onto a large entrance hall which in turn leads to a very large kitchen/dining/seating area with high ceilings that can be easily reconfigured as needed. Bi-fold doors open the corner of the room onto a large patio which overlooks a long, private rear garden approx 150 ft long. The garden has a choice of seating areas and a hot tub. On the ground floor of the home, there is also a large study to the front of the house, separate lounge with french doors opening onto the patio which have been decorated by an interior designer. In addition there is a downstairs toilet, separate utility/pantry area and additional room currently being used as a work room. Floor plans have been provided to give context to the layout. Upstairs are 5 double bedrooms which have also been styled by an interior decorator. The main bedroom has a high vaulted ceiling with patio doors and glass balcony overlooking the rear garden with a feature free standing bath and a separate en-suite. Bedroom 5 is currently being used as a dressing room with access direct to the main bedroom. There are 3 other bedrooms, a main bathroom and another en-suite.