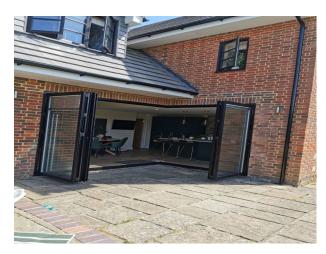

#### Interior

Large Detached, 5 bedroom family home. Double front doors which open onto a large entrance hall which in turn leads to a very large kitchen/dining/seating area with high ceilings that can be easily reconfigured as needed. Bi-fold doors open the corner of the room onto a large patio which overlooks a long, private rear garden approx 150 ft long. The garden has a choice of seating areas and a hot tub. On the ground floor of the home, there is also a large study to the front of the house, separate lounge with french doors opening onto the patio which have been decorated by an interior designer. In addition there is a downstairs toilet, separate utility/pantry area and additional room currently being used as a work room. Floor plans have been provided to give context to the layout. Upstairs are 5 double bedrooms which have also been styled by an interior decorator. The main bedroom has a high vaulted ceiling with patio doors and glass balcony overlooking the rear garden with a feature free standing bath and a separate en-suite. Bedroom 5 is currently being used as a dressing room with access direct to the main bedroom. There are 3 other bedrooms, a main bathroom and another en-suite.

### Exterior

Large secluded driveway providing parking for up to 12 vehicles with additional parking available.