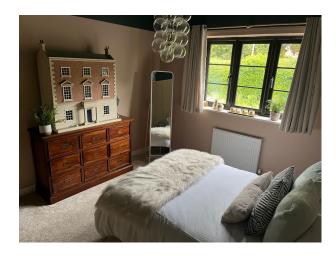

#### Interior

Large Detached, 5 bedroom family home. Double front doors which open onto a large entrance hall which in turn leads to a very large kitchen/dining/seating area with high ceilings that can be easily reconfigured as needed. Bi-fold doors open the corner of the room onto a large patio which overlooks a long, private rear garden approx 150 ft long. The garden has a choice of seating areas and a hot tub. On the ground floor of the home, there is also a large study to the front of the house, separate lounge with french doors opening onto the patio which have been decorated by an interior designer. In addition there is a downstairs toilet, separate utility/pantry area and additional room currently being used as a work room. Floor plans have been provided to give context to the layout. Upstairs are 5 double bedrooms which have also been styled by an interior decorator. The main bedroom has a high vaulted ceiling with patio doors and glass balcony overlooking the rear garden with a feature free standing bath and a separate en-suite. Bedroom 5 is currently being used as a dressing room with access direct to the main bedroom. There are 3 other bedrooms, a main bathroom and another en-suite.