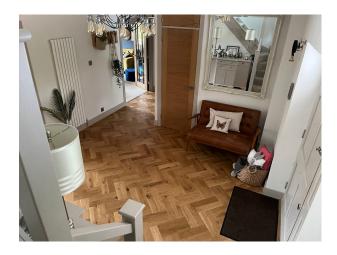

#### Interior

Large Detached, 5 bedroom family home. Double front doors which open onto a large entrance hall which in turn leads to a very large kitchen/dining/seating area with high ceilings that can be easily reconfigured as needed. Bi-fold doors open the corner of the room onto a large patio which overlooks a long, private rear garden approx 150 ft long. The garden has a choice of seating areas and a hot tub. On the ground floor of the home, there is also a large study to the front of the house, separate lounge with french doors opening onto the patio which have been decorated by an interior designer. In addition there is a downstairs toilet, separate utility/pantry area and additional room currently being used as a work room. Floor plans have been provided to give context to the layout. Upstairs are 5 double bedrooms which have also been styled by an interior decorator. The main bedroom has a high vaulted ceiling with patio doors and glass balcony overlooking the rear garden with a feature free standing bath and a separate en-suite. Bedroom 5 is currently being used as a dressing room with access direct to the main bedroom. There are 3 other bedrooms, a main bathroom and another en-suite.