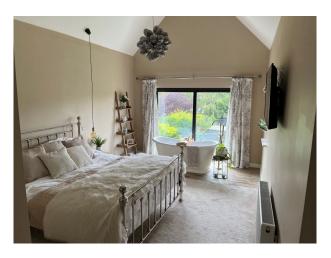

#### Interior

Large Detached, 5 bedroom family home. Double front doors which open onto a large entrance hall which in turn leads to a very large kitchen/dining/seating area with high ceilings that can be easily reconfigured as needed. Bi-fold doors open the corner of the room onto a large patio which overlooks a long, private rear garden approx 150 ft long. The garden has a choice of seating areas and a hot tub. On the ground floor of the home, there is also a large study to the front of the house, separate lounge with french doors opening onto the patio which have been decorated by an interior designer. In addition there is a downstairs toilet, separate utility/pantry area and additional room currently being used as a work room. Floor plans have been provided to give context to the layout. Upstairs are 5 double bedrooms which have also been styled by an interior decorator. The main bedroom has a high vaulted ceiling with patio doors and glass balcony overlooking the rear garden with a feature free standing bath and a separate en-suite. Bedroom 5 is currently being used as a dressing room with access direct to the main bedroom. There are 3 other bedrooms, a main bathroom and another en-suite.