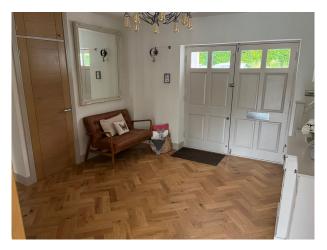

#### Interior

Large Detached, 5 bedroom family home. Double front doors which open onto a large entrance hall which in turn leads to a very large kitchen/dining/seating area with high ceilings that can be easily reconfigured as needed. Bi-fold doors open the corner of the room onto a large patio which overlooks a long, private rear garden approx 150 ft long. The garden has a choice of seating areas and a hot tub. On the ground floor of the home, there is also a large study to the front of the house, separate lounge with french doors opening onto the patio which have been decorated by an interior designer. In addition there is a downstairs toilet, separate utility/pantry area and additional room currently being used as a work room. Floor plans have been provided to give context to the layout. Upstairs are 5 double bedrooms which have also been styled by an interior decorator. The main bedroom has a high vaulted ceiling with patio doors and glass balcony overlooking the rear garden with a feature free standing bath and a separate en-suite. Bedroom 5 is currently being used as a dressing room with access direct to the main bedroom. There are 3 other bedrooms, a main bathroom and another en-suite.