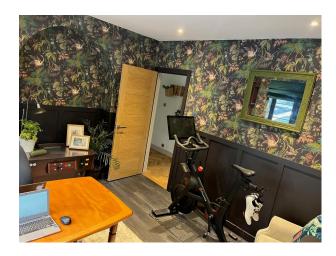

#### Interior

Large Detached, 5 bedroom family home. Double front doors which open onto a large entrance hall which in turn leads to a very large kitchen/dining/seating area with high ceilings that can be easily reconfigured as needed. Bi-fold doors open the corner of the room onto a large patio which overlooks a long, private rear garden approx 150 ft long. The garden has a choice of seating areas and a hot tub. On the ground floor of the home, there is also a large study to the front of the house, separate lounge with french doors opening onto the patio which have been decorated by an interior designer. In addition there is a downstairs toilet, separate utility/pantry area and additional room currently being used as a work room. Floor plans have been provided to give context to the layout. Upstairs are 5 double bedrooms which have also been styled by an interior decorator. The main bedroom has a high vaulted ceiling with patio doors and glass balcony overlooking the rear garden with a feature free standing bath and a separate en-suite. Bedroom 5 is currently being used as a dressing room with access direct to the main bedroom. There are 3 other bedrooms, a main bathroom and another en-suite.