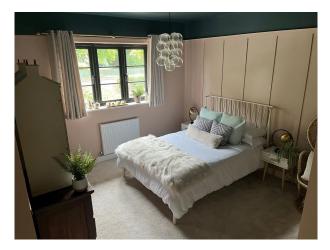

#### Interior

Large Detached, 5 bedroom family home. Double front doors which open onto a large entrance hall which in turn leads to a very large kitchen/dining/seating area with high ceilings that can be easily reconfigured as needed. Bi-fold doors open the corner of the room onto a large patio which overlooks a long, private rear garden approx 150 ft long. The garden has a choice of seating areas and a hot tub. On the ground floor of the home, there is also a large study to the front of the house, separate lounge with french doors opening onto the patio which have been decorated by an interior designer. In addition there is a downstairs toilet, separate utility/pantry area and additional room currently being used as a work room. Floor plans have been provided to give context to the layout. Upstairs are 5 double bedrooms which have also been styled by an interior decorator. The main bedroom has a high vaulted ceiling with patio doors and glass balcony overlooking the rear garden with a feature free standing bath and a separate en-suite. Bedroom 5 is currently being used as a dressing room with access direct to the main bedroom. There are 3 other bedrooms, a main bathroom and another en-suite.