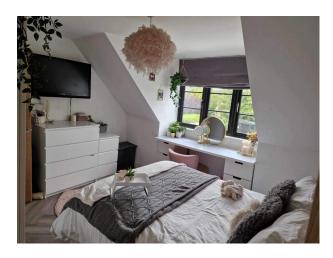

#### Interior

Large Detached, 5 bedroom family home. Double front doors which open onto a large entrance hall which in turn leads to a very large kitchen/dining/seating area with high ceilings that can be easily reconfigured as needed. Bi-fold doors open the corner of the room onto a large patio which overlooks a long, private rear garden approx 150 ft long. The garden has a choice of seating areas and a hot tub. On the ground floor of the home, there is also a large study to the front of the house, separate lounge with french doors opening onto the patio which have been decorated by an interior designer. In addition there is a downstairs toilet, separate utility/pantry area and additional room currently being used as a work room. Floor plans have been provided to give context to the layout. Upstairs are 5 double bedrooms which have also been styled by an interior decorator. The main bedroom has a high vaulted ceiling with patio doors and glass balcony overlooking the rear garden with a feature free standing bath and a separate en-suite. Bedroom 5 is currently being used as a dressing room with access direct to the main bedroom. There are 3 other bedrooms, a main bathroom and another en-suite.