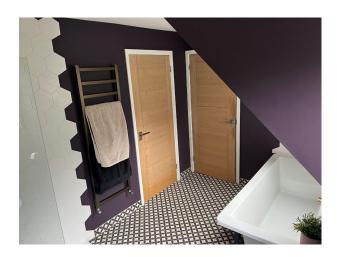

#### Interior

Large Detached, 5 bedroom family home. Double front doors which open onto a large entrance hall which in turn leads to a very large kitchen/dining/seating area with high ceilings that can be easily reconfigured as needed. Bi-fold doors open the corner of the room onto a large patio which overlooks a long, private rear garden approx 150 ft long. The garden has a choice of seating areas and a hot tub. On the ground floor of the home, there is also a large study to the front of the house, separate lounge with french doors opening onto the patio which have been decorated by an interior designer. In addition there is a downstairs toilet, separate utility/pantry area and additional room currently being used as a work room. Floor plans have been provided to give context to the layout. Upstairs are 5 double bedrooms which have also been styled by an interior decorator. The main bedroom has a high vaulted ceiling with patio doors and glass balcony overlooking the rear garden with a feature free standing bath and a separate en-suite. Bedroom 5 is currently being used as a dressing room with access direct to the main bedroom. There are 3 other bedrooms, a main bathroom and another en-suite.