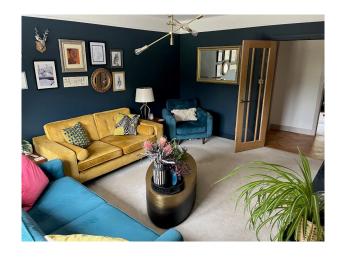

#### Interior

Large Detached, 5 bedroom family home. Double front doors which open onto a large entrance hall which in turn leads to a very large kitchen/dining/seating area with high ceilings that can be easily reconfigured as needed. Bi-fold doors open the corner of the room onto a large patio which overlooks a long, private rear garden approx 150 ft long. The garden has a choice of seating areas and a hot tub. On the ground floor of the home, there is also a large study to the front of the house, separate lounge with french doors opening onto the patio which have been decorated by an interior designer. In addition there is a downstairs toilet, separate utility/pantry area and additional room currently being used as a work room. Floor plans have been provided to give context to the layout. Upstairs are 5 double bedrooms which have also been styled by an interior decorator. The main bedroom has a high vaulted ceiling with patio doors and glass balcony overlooking the rear garden with a feature free standing bath and a separate en-suite. Bedroom 5 is currently being used as a dressing room with access direct to the main bedroom. There are 3 other bedrooms, a main bathroom and another en-suite.