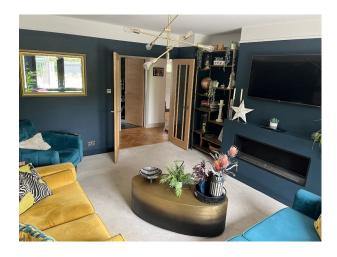

#### Interior

Large Detached, 5 bedroom family home. Double front doors which open onto a large entrance hall which in turn leads to a very large kitchen/dining/seating area with high ceilings that can be easily reconfigured as needed. Bi-fold doors open the corner of the room onto a large patio which overlooks a long, private rear garden approx 150 ft long. The garden has a choice of seating areas and a hot tub. On the ground floor of the home, there is also a large study to the front of the house, separate lounge with french doors opening onto the patio which have been decorated by an interior designer. In addition there is a downstairs toilet, separate utility/pantry area and additional room currently being used as a work room. Floor plans have been provided to give context to the layout. Upstairs are 5 double bedrooms which have also been styled by an interior decorator. The main bedroom has a high vaulted ceiling with patio doors and glass balcony overlooking the rear garden with a feature free standing bath and a separate en-suite. Bedroom 5 is currently being used as a dressing room with access direct to the main bedroom. There are 3 other bedrooms, a main bathroom and another en-suite.