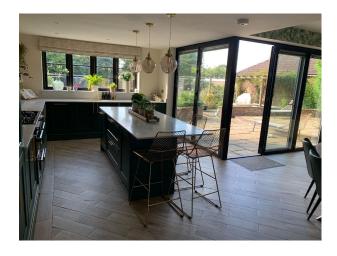

#### Interior

Large Detached, 5 bedroom family home. Double front doors which open onto a large entrance hall which in turn leads to a very large kitchen/dining/seating area with high ceilings that can be easily reconfigured as needed. Bi-fold doors open the corner of the room onto a large patio which overlooks a long, private rear garden approx 150 ft long. The garden has a choice of seating areas and a hot tub. On the ground floor of the home, there is also a large study to the front of the house, separate lounge with french doors opening onto the patio which have been decorated by an interior designer. In addition there is a downstairs toilet, separate utility/pantry area and additional room currently being used as a work room. Floor plans have been provided to give context to the layout. Upstairs are 5 double bedrooms which have also been styled by an interior decorator. The main bedroom has a high vaulted ceiling with patio doors and glass balcony overlooking the rear garden with a feature free standing bath and a separate en-suite. Bedroom 5 is currently being used as a dressing room with access direct to the main bedroom. There are 3 other bedrooms, a main bathroom and another en-suite.