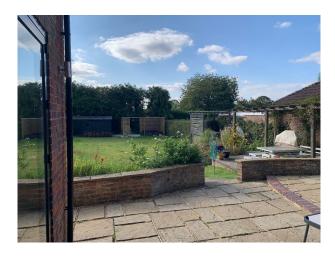

#### Interior

Large Detached, 5 bedroom family home. Double front doors which open onto a large entrance hall which in turn leads to a very large kitchen/dining/seating area with high ceilings that can be easily reconfigured as needed. Bi-fold doors open the corner of the room onto a large patio which overlooks a long, private rear garden approx 150 ft long. The garden has a choice of seating areas and a hot tub. On the ground floor of the home, there is also a large study to the front of the house, separate lounge with french doors opening onto the patio which have been decorated by an interior designer. In addition there is a downstairs toilet, separate utility/pantry area and additional room currently being used as a work room. Floor plans have been provided to give context to the layout. Upstairs are 5 double bedrooms which have also been styled by an interior decorator. The main bedroom has a high vaulted ceiling with patio doors and glass balcony overlooking the rear garden with a feature free standing bath and a separate en-suite. Bedroom 5 is currently being used as a dressing room with access direct to the main bedroom. There are 3 other bedrooms, a main bathroom and another en-suite.