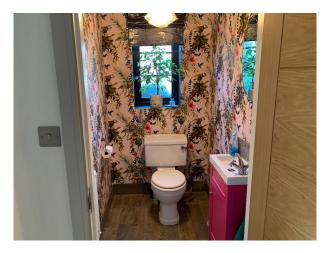

#### Interior

Large Detached, 5 bedroom family home. Double front doors which open onto a large entrance hall which in turn leads to a very large kitchen/dining/seating area with high ceilings that can be easily reconfigured as needed. Bi-fold doors open the corner of the room onto a large patio which overlooks a long, private rear garden approx 150 ft long. The garden has a choice of seating areas and a hot tub. On the ground floor of the home, there is also a large study to the front of the house, separate lounge with french doors opening onto the patio which have been decorated by an interior designer. In addition there is a downstairs toilet, separate utility/pantry area and additional room currently being used as a work room. Floor plans have been provided to give context to the layout. Upstairs are 5 double bedrooms which have also been styled by an interior decorator. The main bedroom has a high vaulted ceiling with patio doors and glass balcony overlooking the rear garden with a feature free standing bath and a separate en-suite. Bedroom 5 is currently being used as a dressing room with access direct to the main bedroom. There are 3 other bedrooms, a main bathroom and another en-suite.