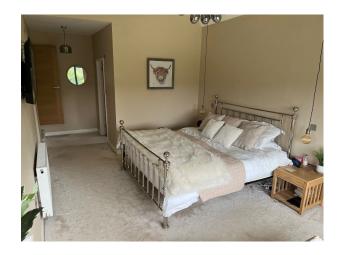

#### Interior

Large Detached, 5 bedroom family home. Double front doors which open onto a large entrance hall which in turn leads to a very large kitchen/dining/seating area with high ceilings that can be easily reconfigured as needed. Bi-fold doors open the corner of the room onto a large patio which overlooks a long, private rear garden approx 150 ft long. The garden has a choice of seating areas and a hot tub. On the ground floor of the home, there is also a large study to the front of the house, separate lounge with french doors opening onto the patio which have been decorated by an interior designer. In addition there is a downstairs toilet, separate utility/pantry area and additional room currently being used as a work room. Floor plans have been provided to give context to the layout. Upstairs are 5 double bedrooms which have also been styled by an interior decorator. The main bedroom has a high vaulted ceiling with patio doors and glass balcony overlooking the rear garden with a feature free standing bath and a separate en-suite. Bedroom 5 is currently being used as a dressing room with access direct to the main bedroom. There are 3 other bedrooms, a main bathroom and another en-suite.