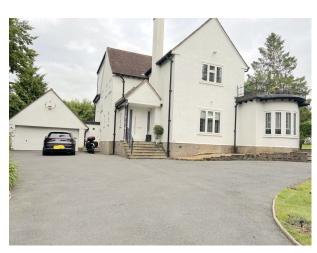

## **Large Detached Home For Filming**

Large 6 bedroom house with 7 acres, large driveway and annex available  $\,$ 

**Location:** Hertfordshire, United Kingdom

Within the M25: No

 $\textbf{Categories} \hbox{: } \textbf{Detached \& Executive Houses} \mid \textbf{Country Estates} \mid \textbf{Family Modern}$ 

#### Exterior

7 acres with paddocks, large driveway, annex is available if needed. south facing garden, driveway can fit around 10 cars in.