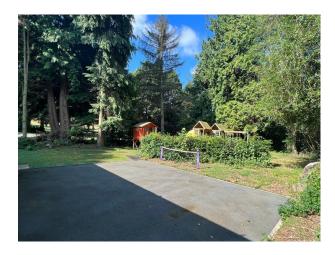

#### Exterior

7 acres with paddocks, large driveway, annex is available if needed. south facing garden, driveway can fit around 10 cars in.