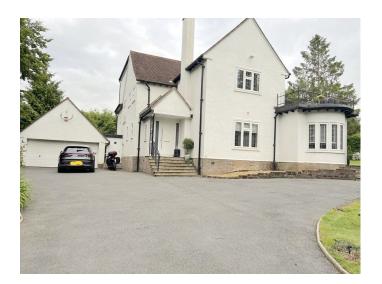

## **Large Detached Home For Filming**

Large 6 bedroom house with 7 acres, large driveway and annex available  $\,$ 

**Location:** Hertfordshire, United Kingdom

Within the M25: No

 $\textbf{Categories} \hbox{: } \textbf{Detached \& Executive Houses} \mid \textbf{Country Estates} \mid \textbf{Family Modern}$ 

#### Exterior

7 acres with paddocks, large driveway, annex is available if needed. south facing garden, driveway can fit around 10 cars in.