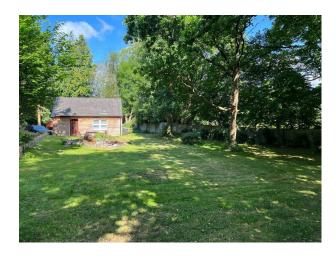

#### Exterior

7 acres with paddocks, large driveway, annex is available if needed. south facing garden, driveway can fit around 10 cars in.