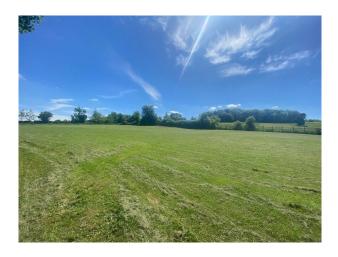

#### Exterior

7 acres with paddocks, large driveway, annex is available if needed. south facing garden, driveway can fit around 10 cars in.