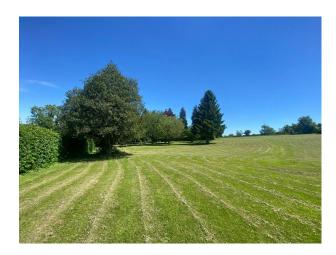

#### Exterior

7 acres with paddocks, large driveway, annex is available if needed. south facing garden, driveway can fit around 10 cars in.