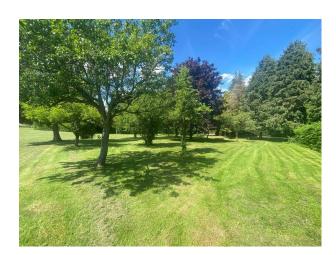

#### Exterior

7 acres with paddocks, large driveway, annex is available if needed. south facing garden, driveway can fit around 10 cars in.