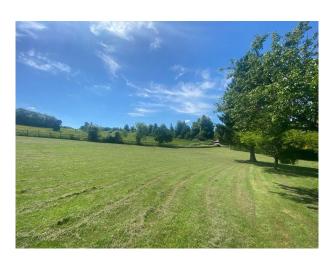

#### Exterior

7 acres with paddocks, large driveway, annex is available if needed. south facing garden, driveway can fit around 10 cars in.