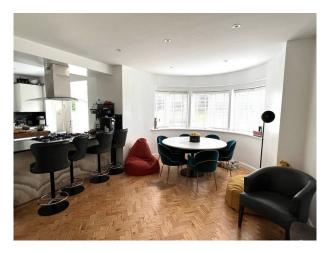

# **SE5398 Large Detached Home For Filming**

Large 6 bedroom house with 7 acres, large driveway and annex available

## **SE5398**

## **Large Detached Home For Filming**

Large 6 bedroom house with 7 acres, large driveway and annex available  $\,$ 



**Location:** Hertfordshire, United Kingdom

Within the M25: No

 $\textbf{Categories} \hbox{: } \textbf{Detached \& Executive Houses} \mid \textbf{Country Estates} \mid \textbf{Family Modern}$ 

#### **Features:**

### Interior

6 bedrooms, 4 bathrooms.

#### Exterior

7 acres with paddocks, large driveway, annex is available if needed. south facing garden, driveway can fit around 10 cars in.