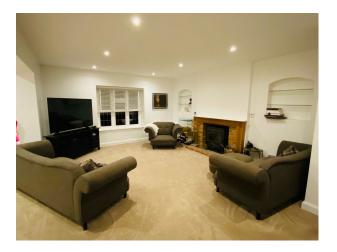

# **SE5398 Large Detached Home For Filming**

Large 6 bedroom house with 7 acres, large driveway and annex available

## **SE5398**

## **Large Detached Home For Filming**

Large 6 bedroom house with 7 acres, large driveway and annex available  $\,$ 



**Location:** Hertfordshire, United Kingdom

Within the M25: No

 $\textbf{Categories} \hbox{: } \textbf{Detached \& Executive Houses} \mid \textbf{Country Estates} \mid \textbf{Family Modern}$ 

#### **Features:**

### Interior

6 bedrooms, 4 bathrooms.

#### Exterior

7 acres with paddocks, large driveway, annex is available if needed. south facing garden, driveway can fit around 10 cars in.