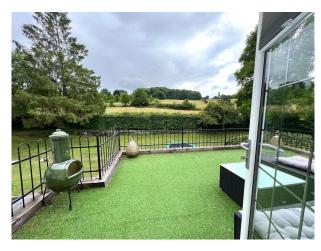

#### Exterior

7 acres with paddocks, large driveway, annex is available if needed. south facing garden, driveway can fit around 10 cars in.