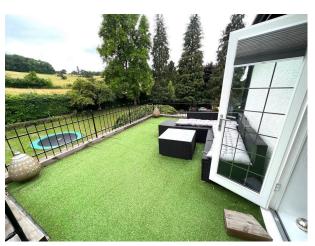

#### Exterior

7 acres with paddocks, large driveway, annex is available if needed. south facing garden, driveway can fit around 10 cars in.