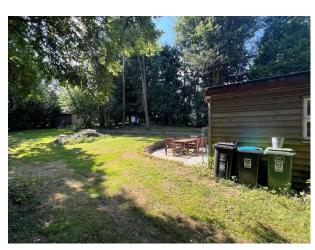

#### Exterior

7 acres with paddocks, large driveway, annex is available if needed. south facing garden, driveway can fit around 10 cars in.