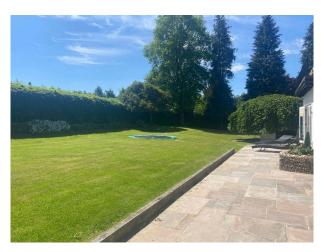

#### Exterior

7 acres with paddocks, large driveway, annex is available if needed. south facing garden, driveway can fit around 10 cars in.