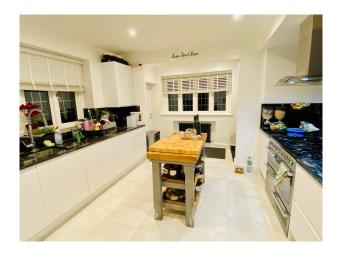

# **SE5398 Large Detached Home For Filming**

Large 6 bedroom house with 7 acres, large driveway and annex available

## **SE5398**

## **Large Detached Home For Filming**

Large 6 bedroom house with 7 acres, large driveway and annex available  $\,$ 



**Location:** Hertfordshire, United Kingdom

Within the M25: No

 $\textbf{Categories} \hbox{: } \textbf{Detached \& Executive Houses} \mid \textbf{Country Estates} \mid \textbf{Family Modern}$ 

#### **Features:**

### Interior

6 bedrooms, 4 bathrooms.

#### Exterior

7 acres with paddocks, large driveway, annex is available if needed. south facing garden, driveway can fit around 10 cars in.