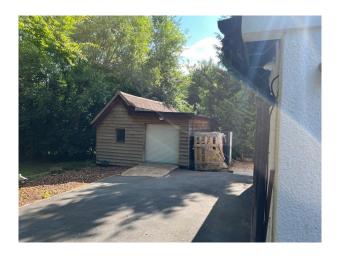

#### Exterior

7 acres with paddocks, large driveway, annex is available if needed. south facing garden, driveway can fit around 10 cars in.