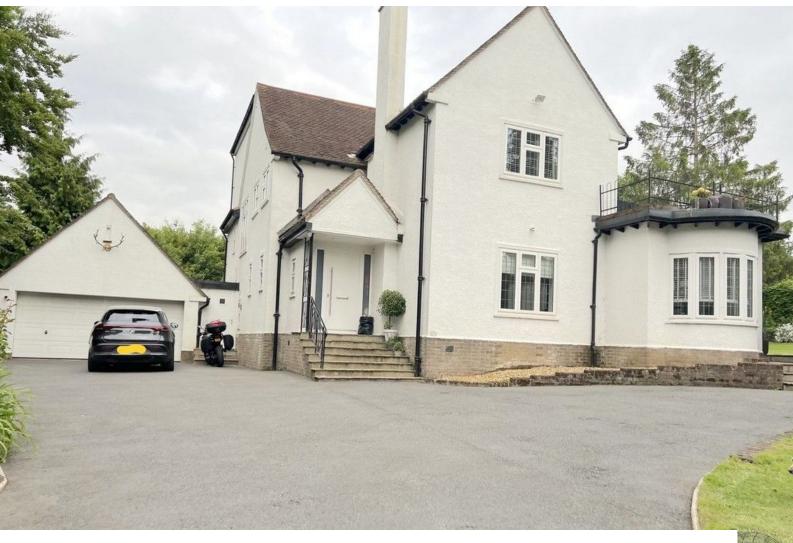

## **Large Detached Home For Filming**

Large 6 bedroom house with 7 acres, large driveway and annex available  $\,$ 

**Location:** Hertfordshire, United Kingdom

Within the M25: No

 $\textbf{Categories} \hbox{: } \textbf{Detached \& Executive Houses} \mid \textbf{Country Estates} \mid \textbf{Family Modern}$ 

#### Exterior

7 acres with paddocks, large driveway, annex is available if needed. south facing garden, driveway can fit around 10 cars in.