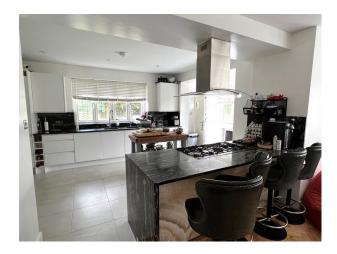

# **SE5398 Large Detached Home For Filming**

Large 6 bedroom house with 7 acres, large driveway and annex available

## **SE5398**

## **Large Detached Home For Filming**

Large 6 bedroom house with 7 acres, large driveway and annex available  $\,$ 



**Location:** Hertfordshire, United Kingdom

Within the M25: No

 $\textbf{Categories} \hbox{: } \textbf{Detached \& Executive Houses} \mid \textbf{Country Estates} \mid \textbf{Family Modern}$ 

#### **Features:**

### Interior

6 bedrooms, 4 bathrooms.

#### Exterior

7 acres with paddocks, large driveway, annex is available if needed. south facing garden, driveway can fit around 10 cars in.