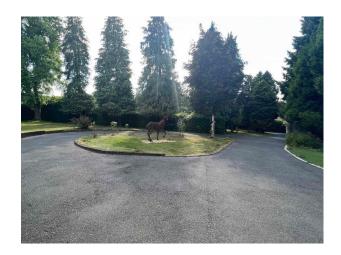

#### Exterior

7 acres with paddocks, large driveway, annex is available if needed. south facing garden, driveway can fit around 10 cars in.