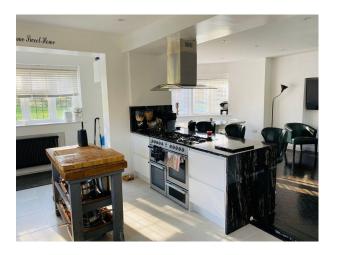

# **SE5398 Large Detached Home For Filming**

Large 6 bedroom house with 7 acres, large driveway and annex available

## **SE5398**

## **Large Detached Home For Filming**

Large 6 bedroom house with 7 acres, large driveway and annex available  $\,$ 



**Location:** Hertfordshire, United Kingdom

Within the M25: No

 $\textbf{Categories} \hbox{: } \textbf{Detached \& Executive Houses} \mid \textbf{Country Estates} \mid \textbf{Family Modern}$ 

#### **Features:**

### Interior

6 bedrooms, 4 bathrooms.

#### Exterior

7 acres with paddocks, large driveway, annex is available if needed. south facing garden, driveway can fit around 10 cars in.