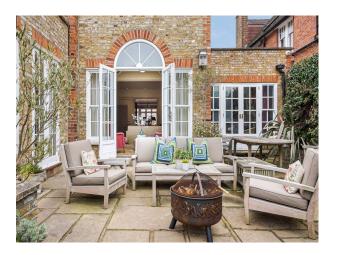

### Interior

Beautiful dining room Large garden with patio Formal drawing room. Garage Pool Table Basement TV/Snooker/gym room 6 bedrooms with ensuite bathrooms 3 with baths 1 x formal dining room 1 x formal drawing room 1 x reading room 1 x TV room 1 x open plan kitchen/dining room 1 x butler's pantry / bootroom Basement with 1 x TV area 1 x wine cellar 1 x pool table 1 x bathroom 1 x utility room Garage. Aga cooker, small Siemens induction hob and combo oven, sub zero double fridge, freezer and wine cooler, 2 siemens dishwashers.

### Exterior

Onsite parking for 8 cars. West facing garden.