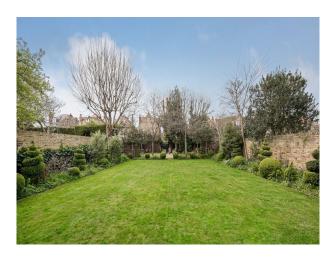

### Interior

Beautiful dining room Large garden with patio Formal drawing room. Garage Pool Table Basement TV/Snooker/gym room 6 bedrooms with ensuite bathrooms 3 with baths 1 x formal dining room 1 x formal drawing room 1 x reading room 1 x TV room 1 x open plan kitchen/dining room 1 x butler's pantry / bootroom Basement with 1 x TV area 1 x wine cellar 1 x pool table 1 x bathroom 1 x utility room Garage. Aga cooker, small Siemens induction hob and combo oven, sub zero double fridge, freezer and wine cooler, 2 siemens dishwashers.

### Exterior

Onsite parking for 8 cars. West facing garden.