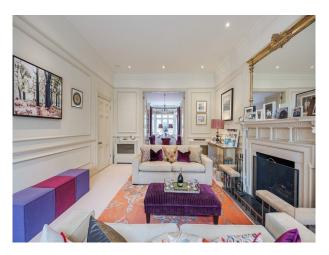

### Interior

Beautiful dining room Large garden with patio Formal drawing room. Garage Pool Table Basement TV/Snooker/gym room 6 bedrooms with ensuite bathrooms 3 with baths 1 x formal dining room 1 x formal drawing room 1 x reading room 1 x TV room 1 x open plan kitchen/dining room 1 x butler's pantry / bootroom Basement with 1 x TV area 1 x wine cellar 1 x pool table 1 x bathroom 1 x utility room Garage. Aga cooker, small Siemens induction hob and combo oven, sub zero double fridge, freezer and wine cooler, 2 siemens dishwashers.