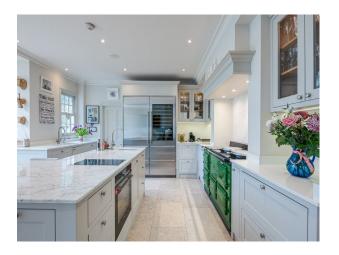

### Interior

Beautiful dining room Large garden with patio Formal drawing room. Garage Pool Table Basement TV/Snooker/gym room 6 bedrooms with ensuite bathrooms 3 with baths 1 x formal dining room 1 x formal drawing room 1 x reading room 1 x TV room 1 x open plan kitchen/dining room 1 x butler's pantry / bootroom Basement with 1 x TV area 1 x wine cellar 1 x pool table 1 x bathroom 1 x utility room Garage. Aga cooker, small Siemens induction hob and combo oven, sub zero double fridge, freezer and wine cooler, 2 siemens dishwashers.