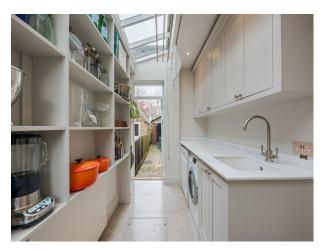

### Interior

Beautiful dining room Large garden with patio Formal drawing room. Garage Pool Table Basement TV/Snooker/gym room 6 bedrooms with ensuite bathrooms 3 with baths 1 x formal dining room 1 x formal drawing room 1 x reading room 1 x TV room 1 x open plan kitchen/dining room 1 x butler's pantry / bootroom Basement with 1 x TV area 1 x wine cellar 1 x pool table 1 x bathroom 1 x utility room Garage. Aga cooker, small Siemens induction hob and combo oven, sub zero double fridge, freezer and wine cooler, 2 siemens dishwashers.