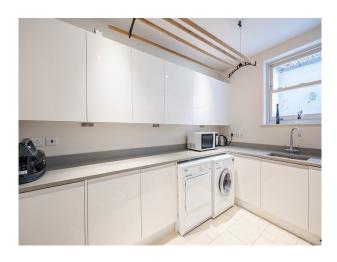

### Interior

Beautiful dining room Large garden with patio Formal drawing room. Garage Pool Table Basement TV/Snooker/gym room 6 bedrooms with ensuite bathrooms 3 with baths 1 x formal dining room 1 x formal drawing room 1 x reading room 1 x TV room 1 x open plan kitchen/dining room 1 x butler's pantry / bootroom Basement with 1 x TV area 1 x wine cellar 1 x pool table 1 x bathroom 1 x utility room Garage. Aga cooker, small Siemens induction hob and combo oven, sub zero double fridge, freezer and wine cooler, 2 siemens dishwashers.