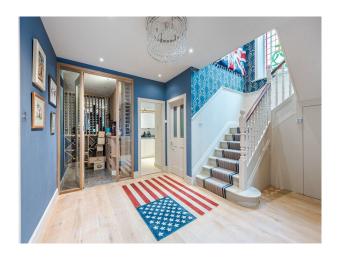

### Interior

Beautiful dining room Large garden with patio Formal drawing room. Garage Pool Table Basement TV/Snooker/gym room 6 bedrooms with ensuite bathrooms 3 with baths 1 x formal dining room 1 x formal drawing room 1 x reading room 1 x TV room 1 x open plan kitchen/dining room 1 x butler's pantry / bootroom Basement with 1 x TV area 1 x wine cellar 1 x pool table 1 x bathroom 1 x utility room Garage. Aga cooker, small Siemens induction hob and combo oven, sub zero double fridge, freezer and wine cooler, 2 siemens dishwashers.