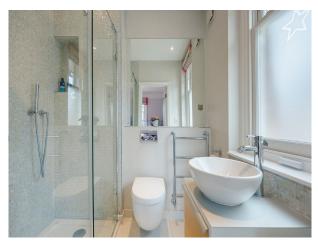

### Interior

Beautiful dining room Large garden with patio Formal drawing room. Garage Pool Table Basement TV/Snooker/gym room 6 bedrooms with ensuite bathrooms 3 with baths 1 x formal dining room 1 x formal drawing room 1 x reading room 1 x TV room 1 x open plan kitchen/dining room 1 x butler's pantry / bootroom Basement with 1 x TV area 1 x wine cellar 1 x pool table 1 x bathroom 1 x utility room Garage. Aga cooker, small Siemens induction hob and combo oven, sub zero double fridge, freezer and wine cooler, 2 siemens dishwashers.