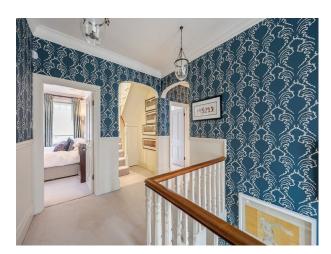

### Interior

Beautiful dining room Large garden with patio Formal drawing room. Garage Pool Table Basement TV/Snooker/gym room 6 bedrooms with ensuite bathrooms 3 with baths 1 x formal dining room 1 x formal drawing room 1 x reading room 1 x TV room 1 x open plan kitchen/dining room 1 x butler's pantry / bootroom Basement with 1 x TV area 1 x wine cellar 1 x pool table 1 x bathroom 1 x utility room Garage. Aga cooker, small Siemens induction hob and combo oven, sub zero double fridge, freezer and wine cooler, 2 siemens dishwashers.