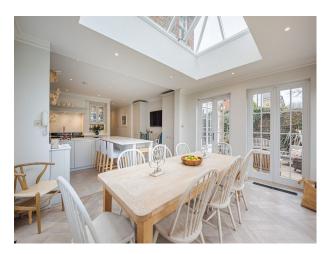

### Interior

Beautiful dining room Large garden with patio Formal drawing room. Garage Pool Table Basement TV/Snooker/gym room 6 bedrooms with ensuite bathrooms 3 with baths 1 x formal dining room 1 x formal drawing room 1 x reading room 1 x TV room 1 x open plan kitchen/dining room 1 x butler's pantry / bootroom Basement with 1 x TV area 1 x wine cellar 1 x pool table 1 x bathroom 1 x utility room Garage. Aga cooker, small Siemens induction hob and combo oven, sub zero double fridge, freezer and wine cooler, 2 siemens dishwashers.