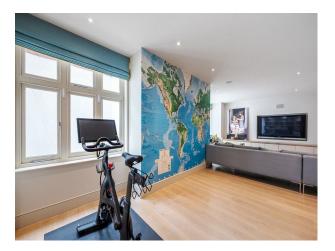

### Interior

Beautiful dining room Large garden with patio Formal drawing room. Garage Pool Table Basement TV/Snooker/gym room 6 bedrooms with ensuite bathrooms 3 with baths 1 x formal dining room 1 x formal drawing room 1 x reading room 1 x TV room 1 x open plan kitchen/dining room 1 x butler's pantry / bootroom Basement with 1 x TV area 1 x wine cellar 1 x pool table 1 x bathroom 1 x utility room Garage. Aga cooker, small Siemens induction hob and combo oven, sub zero double fridge, freezer and wine cooler, 2 siemens dishwashers.