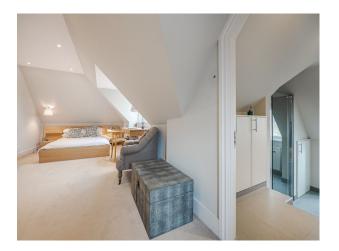

### Interior

Beautiful dining room Large garden with patio Formal drawing room. Garage Pool Table Basement TV/Snooker/gym room 6 bedrooms with ensuite bathrooms 3 with baths 1 x formal dining room 1 x formal drawing room 1 x reading room 1 x TV room 1 x open plan kitchen/dining room 1 x butler's pantry / bootroom Basement with 1 x TV area 1 x wine cellar 1 x pool table 1 x bathroom 1 x utility room Garage. Aga cooker, small Siemens induction hob and combo oven, sub zero double fridge, freezer and wine cooler, 2 siemens dishwashers.