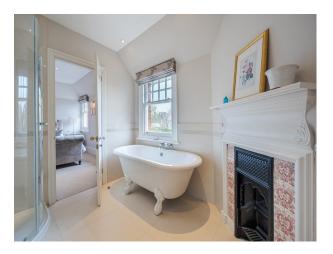

### Interior

Beautiful dining room Large garden with patio Formal drawing room. Garage Pool Table Basement TV/Snooker/gym room 6 bedrooms with ensuite bathrooms 3 with baths 1 x formal dining room 1 x formal drawing room 1 x reading room 1 x TV room 1 x open plan kitchen/dining room 1 x butler's pantry / bootroom Basement with 1 x TV area 1 x wine cellar 1 x pool table 1 x bathroom 1 x utility room Garage. Aga cooker, small Siemens induction hob and combo oven, sub zero double fridge, freezer and wine cooler, 2 siemens dishwashers.