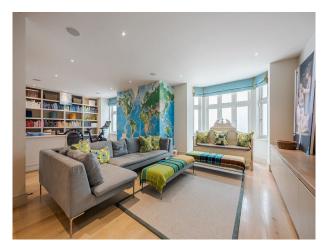

### Interior

Beautiful dining room Large garden with patio Formal drawing room. Garage Pool Table Basement TV/Snooker/gym room 6 bedrooms with ensuite bathrooms 3 with baths 1 x formal dining room 1 x formal drawing room 1 x reading room 1 x TV room 1 x open plan kitchen/dining room 1 x butler's pantry / bootroom Basement with 1 x TV area 1 x wine cellar 1 x pool table 1 x bathroom 1 x utility room Garage. Aga cooker, small Siemens induction hob and combo oven, sub zero double fridge, freezer and wine cooler, 2 siemens dishwashers.