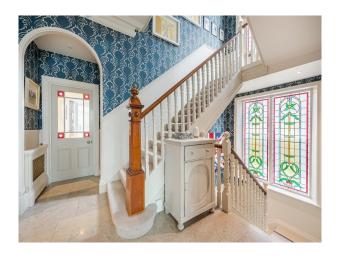

### Interior

Beautiful dining room Large garden with patio Formal drawing room. Garage Pool Table Basement TV/Snooker/gym room 6 bedrooms with ensuite bathrooms 3 with baths 1 x formal dining room 1 x formal drawing room 1 x reading room 1 x TV room 1 x open plan kitchen/dining room 1 x butler's pantry / bootroom Basement with 1 x TV area 1 x wine cellar 1 x pool table 1 x bathroom 1 x utility room Garage. Aga cooker, small Siemens induction hob and combo oven, sub zero double fridge, freezer and wine cooler, 2 siemens dishwashers.