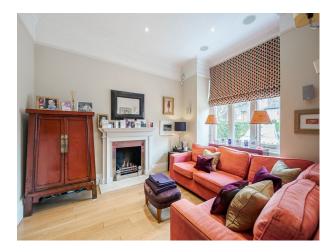

### Interior

Beautiful dining room Large garden with patio Formal drawing room. Garage Pool Table Basement TV/Snooker/gym room 6 bedrooms with ensuite bathrooms 3 with baths 1 x formal dining room 1 x formal drawing room 1 x reading room 1 x TV room 1 x open plan kitchen/dining room 1 x butler's pantry / bootroom Basement with 1 x TV area 1 x wine cellar 1 x pool table 1 x bathroom 1 x utility room Garage. Aga cooker, small Siemens induction hob and combo oven, sub zero double fridge, freezer and wine cooler, 2 siemens dishwashers.