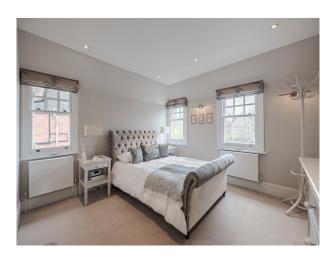

### Interior

Beautiful dining room Large garden with patio Formal drawing room. Garage Pool Table Basement TV/Snooker/gym room 6 bedrooms with ensuite bathrooms 3 with baths 1 x formal dining room 1 x formal drawing room 1 x reading room 1 x TV room 1 x open plan kitchen/dining room 1 x butler's pantry / bootroom Basement with 1 x TV area 1 x wine cellar 1 x pool table 1 x bathroom 1 x utility room Garage. Aga cooker, small Siemens induction hob and combo oven, sub zero double fridge, freezer and wine cooler, 2 siemens dishwashers.