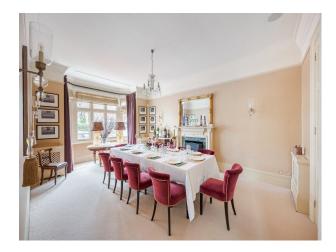

### Interior

Beautiful dining room Large garden with patio Formal drawing room. Garage Pool Table Basement TV/Snooker/gym room 6 bedrooms with ensuite bathrooms 3 with baths 1 x formal dining room 1 x formal drawing room 1 x reading room 1 x TV room 1 x open plan kitchen/dining room 1 x butler's pantry / bootroom Basement with 1 x TV area 1 x wine cellar 1 x pool table 1 x bathroom 1 x utility room Garage. Aga cooker, small Siemens induction hob and combo oven, sub zero double fridge, freezer and wine cooler, 2 siemens dishwashers.