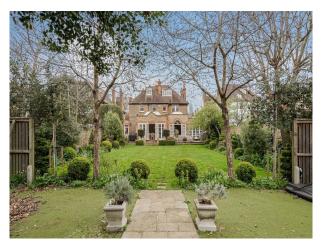

ted Kingdom

Within the M25: Yes

Categories: Detached & Executive Houses | Family Modern

### **Features:**

### Interior

Beautiful dining room Large garden with patio Formal drawing room. Garage Pool Table Basement TV/Snooker/gym room 6 bedrooms with ensuite bathrooms 3 with baths 1 x formal dining room 1 x formal drawing room 1 x reading room 1 x TV room 1 x open plan kitchen/dining room 1 x butler's pantry / bootroom Basement with 1 x TV area 1 x wine cellar 1 x pool table 1 x bathroom 1 x utility room Garage. Aga cooker, small Siemens induction hob and combo oven, sub zero double fridge, freezer and wine cooler, 2 siemens dishwashers.

### Exterior

Onsite parking for 8 cars. West facing garden.