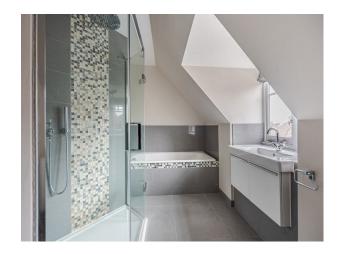

### Interior

Beautiful dining room Large garden with patio Formal drawing room. Garage Pool Table Basement TV/Snooker/gym room 6 bedrooms with ensuite bathrooms 3 with baths 1 x formal dining room 1 x formal drawing room 1 x reading room 1 x TV room 1 x open plan kitchen/dining room 1 x butler's pantry / bootroom Basement with 1 x TV area 1 x wine cellar 1 x pool table 1 x bathroom 1 x utility room Garage. Aga cooker, small Siemens induction hob and combo oven, sub zero double fridge, freezer and wine cooler, 2 siemens dishwashers.