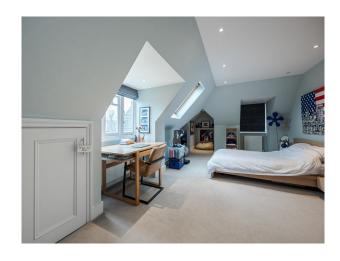

### Interior

Beautiful dining room Large garden with patio Formal drawing room. Garage Pool Table Basement TV/Snooker/gym room 6 bedrooms with ensuite bathrooms 3 with baths 1 x formal dining room 1 x formal drawing room 1 x reading room 1 x TV room 1 x open plan kitchen/dining room 1 x butler's pantry / bootroom Basement with 1 x TV area 1 x wine cellar 1 x pool table 1 x bathroom 1 x utility room Garage. Aga cooker, small Siemens induction hob and combo oven, sub zero double fridge, freezer and wine cooler, 2 siemens dishwashers.