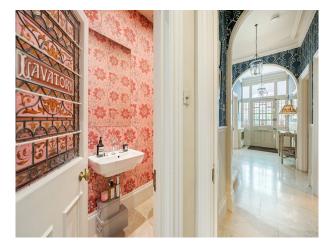

### Interior

Beautiful dining room Large garden with patio Formal drawing room. Garage Pool Table Basement TV/Snooker/gym room 6 bedrooms with ensuite bathrooms 3 with baths 1 x formal dining room 1 x formal drawing room 1 x reading room 1 x TV room 1 x open plan kitchen/dining room 1 x butler's pantry / bootroom Basement with 1 x TV area 1 x wine cellar 1 x pool table 1 x bathroom 1 x utility room Garage. Aga cooker, small Siemens induction hob and combo oven, sub zero double fridge, freezer and wine cooler, 2 siemens dishwashers.