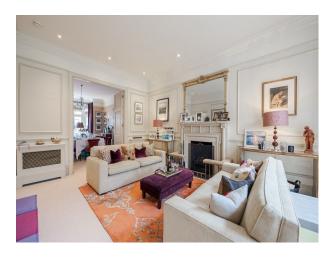

### Interior

Beautiful dining room Large garden with patio Formal drawing room. Garage Pool Table Basement TV/Snooker/gym room 6 bedrooms with ensuite bathrooms 3 with baths 1 x formal dining room 1 x formal drawing room 1 x reading room 1 x TV room 1 x open plan kitchen/dining room 1 x butler's pantry / bootroom Basement with 1 x TV area 1 x wine cellar 1 x pool table 1 x bathroom 1 x utility room Garage. Aga cooker, small Siemens induction hob and combo oven, sub zero double fridge, freezer and wine cooler, 2 siemens dishwashers.