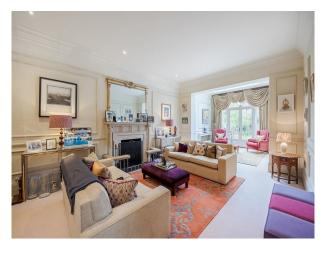

### Interior

Beautiful dining room Large garden with patio Formal drawing room. Garage Pool Table Basement TV/Snooker/gym room 6 bedrooms with ensuite bathrooms 3 with baths 1 x formal dining room 1 x formal drawing room 1 x reading room 1 x TV room 1 x open plan kitchen/dining room 1 x butler's pantry / bootroom Basement with 1 x TV area 1 x wine cellar 1 x pool table 1 x bathroom 1 x utility room Garage. Aga cooker, small Siemens induction hob and combo oven, sub zero double fridge, freezer and wine cooler, 2 siemens dishwashers.