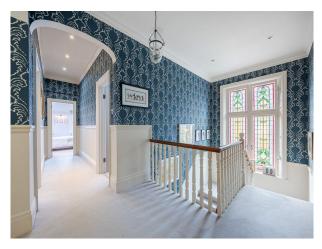

### Interior

Beautiful dining room Large garden with patio Formal drawing room. Garage Pool Table Basement TV/Snooker/gym room 6 bedrooms with ensuite bathrooms 3 with baths 1 x formal dining room 1 x formal drawing room 1 x reading room 1 x TV room 1 x open plan kitchen/dining room 1 x butler's pantry / bootroom Basement with 1 x TV area 1 x wine cellar 1 x pool table 1 x bathroom 1 x utility room Garage. Aga cooker, small Siemens induction hob and combo oven, sub zero double fridge, freezer and wine cooler, 2 siemens dishwashers.