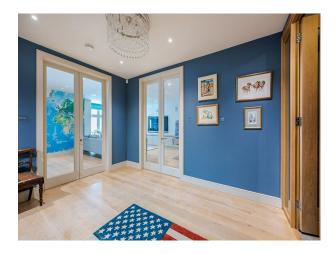

### Interior

Beautiful dining room Large garden with patio Formal drawing room. Garage Pool Table Basement TV/Snooker/gym room 6 bedrooms with ensuite bathrooms 3 with baths 1 x formal dining room 1 x formal drawing room 1 x reading room 1 x TV room 1 x open plan kitchen/dining room 1 x butler's pantry / bootroom Basement with 1 x TV area 1 x wine cellar 1 x pool table 1 x bathroom 1 x utility room Garage. Aga cooker, small Siemens induction hob and combo oven, sub zero double fridge, freezer and wine cooler, 2 siemens dishwashers.