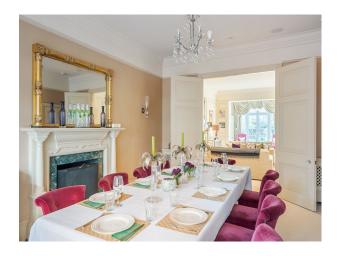

### Interior

Beautiful dining room Large garden with patio Formal drawing room. Garage Pool Table Basement TV/Snooker/gym room 6 bedrooms with ensuite bathrooms 3 with baths 1 x formal dining room 1 x formal drawing room 1 x reading room 1 x TV room 1 x open plan kitchen/dining room 1 x butler's pantry / bootroom Basement with 1 x TV area 1 x wine cellar 1 x pool table 1 x bathroom 1 x utility room Garage. Aga cooker, small Siemens induction hob and combo oven, sub zero double fridge, freezer and wine cooler, 2 siemens dishwashers.