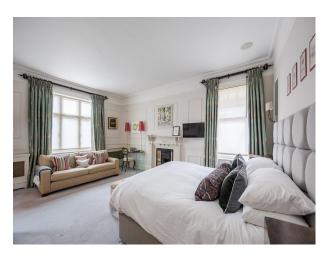

### Interior

Beautiful dining room Large garden with patio Formal drawing room. Garage Pool Table Basement TV/Snooker/gym room 6 bedrooms with ensuite bathrooms 3 with baths 1 x formal dining room 1 x formal drawing room 1 x reading room 1 x TV room 1 x open plan kitchen/dining room 1 x butler's pantry / bootroom Basement with 1 x TV area 1 x wine cellar 1 x pool table 1 x bathroom 1 x utility room Garage. Aga cooker, small Siemens induction hob and combo oven, sub zero double fridge, freezer and wine cooler, 2 siemens dishwashers.