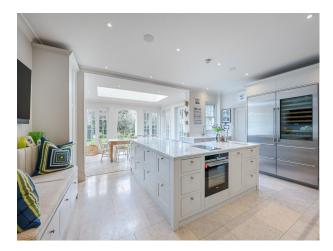

### Interior

Beautiful dining room Large garden with patio Formal drawing room. Garage Pool Table Basement TV/Snooker/gym room 6 bedrooms with ensuite bathrooms 3 with baths 1 x formal dining room 1 x formal drawing room 1 x reading room 1 x TV room 1 x open plan kitchen/dining room 1 x butler's pantry / bootroom Basement with 1 x TV area 1 x wine cellar 1 x pool table 1 x bathroom 1 x utility room Garage. Aga cooker, small Siemens induction hob and combo oven, sub zero double fridge, freezer and wine cooler, 2 siemens dishwashers.