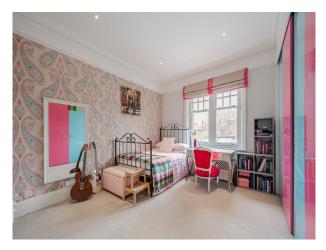

### Interior

Beautiful dining room Large garden with patio Formal drawing room. Garage Pool Table Basement TV/Snooker/gym room 6 bedrooms with ensuite bathrooms 3 with baths 1 x formal dining room 1 x formal drawing room 1 x reading room 1 x TV room 1 x open plan kitchen/dining room 1 x butler's pantry / bootroom Basement with 1 x TV area 1 x wine cellar 1 x pool table 1 x bathroom 1 x utility room Garage. Aga cooker, small Siemens induction hob and combo oven, sub zero double fridge, freezer and wine cooler, 2 siemens dishwashers.