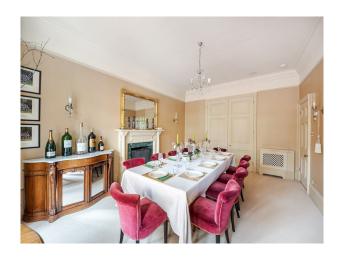

### Interior

Beautiful dining room Large garden with patio Formal drawing room. Garage Pool Table Basement TV/Snooker/gym room 6 bedrooms with ensuite bathrooms 3 with baths 1 x formal dining room 1 x formal drawing room 1 x reading room 1 x TV room 1 x open plan kitchen/dining room 1 x butler's pantry / bootroom Basement with 1 x TV area 1 x wine cellar 1 x pool table 1 x bathroom 1 x utility room Garage. Aga cooker, small Siemens induction hob and combo oven, sub zero double fridge, freezer and wine cooler, 2 siemens dishwashers.