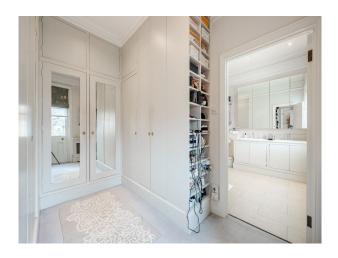

### Interior

Beautiful dining room Large garden with patio Formal drawing room. Garage Pool Table Basement TV/Snooker/gym room 6 bedrooms with ensuite bathrooms 3 with baths 1 x formal dining room 1 x formal drawing room 1 x reading room 1 x TV room 1 x open plan kitchen/dining room 1 x butler's pantry / bootroom Basement with 1 x TV area 1 x wine cellar 1 x pool table 1 x bathroom 1 x utility room Garage. Aga cooker, small Siemens induction hob and combo oven, sub zero double fridge, freezer and wine cooler, 2 siemens dishwashers.