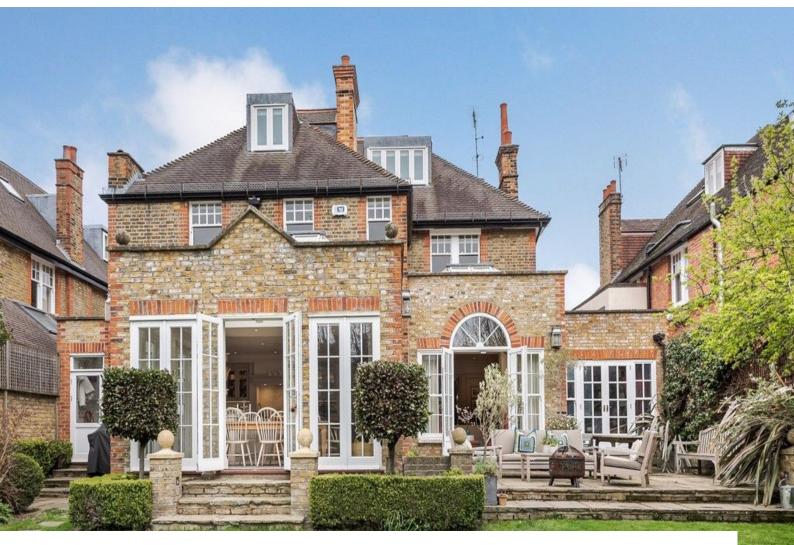

# LON5359 Large Detached Home In London For Filming

Large modern home with driveway parking for 8 cars. 6 bedrooms and 3 bathrooms and large garden.

## **Large Detached Home In London For Filming**

Large modern home with driveway parking for 8 cars. 6 bedrooms and 3 bathrooms and large garden.

Location: South West London, London, United Kingdom

Within the M25: Yes

### Exterior

Onsite parking for 8 cars. West facing garden.