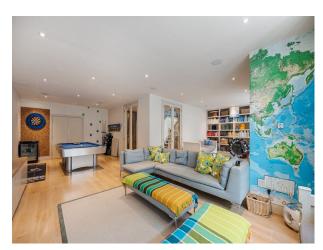

### Interior

Beautiful dining room Large garden with patio Formal drawing room. Garage Pool Table Basement TV/Snooker/gym room 6 bedrooms with ensuite bathrooms 3 with baths 1 x formal dining room 1 x formal drawing room 1 x reading room 1 x TV room 1 x open plan kitchen/dining room 1 x butler's pantry / bootroom Basement with 1 x TV area 1 x wine cellar 1 x pool table 1 x bathroom 1 x utility room Garage. Aga cooker, small Siemens induction hob and combo oven, sub zero double fridge, freezer and wine cooler, 2 siemens dishwashers.