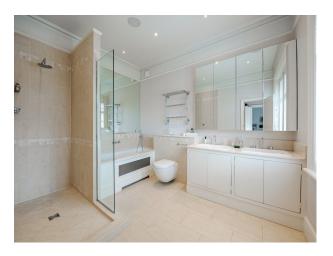

### Interior

Beautiful dining room Large garden with patio Formal drawing room. Garage Pool Table Basement TV/Snooker/gym room 6 bedrooms with ensuite bathrooms 3 with baths 1 x formal dining room 1 x formal drawing room 1 x reading room 1 x TV room 1 x open plan kitchen/dining room 1 x butler's pantry / bootroom Basement with 1 x TV area 1 x wine cellar 1 x pool table 1 x bathroom 1 x utility room Garage. Aga cooker, small Siemens induction hob and combo oven, sub zero double fridge, freezer and wine cooler, 2 siemens dishwashers.