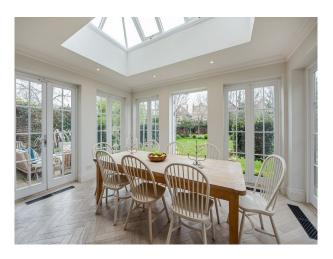

### Interior

Beautiful dining room Large garden with patio Formal drawing room. Garage Pool Table Basement TV/Snooker/gym room 6 bedrooms with ensuite bathrooms 3 with baths 1 x formal dining room 1 x formal drawing room 1 x reading room 1 x TV room 1 x open plan kitchen/dining room 1 x butler's pantry / bootroom Basement with 1 x TV area 1 x wine cellar 1 x pool table 1 x bathroom 1 x utility room Garage. Aga cooker, small Siemens induction hob and combo oven, sub zero double fridge, freezer and wine cooler, 2 siemens dishwashers.