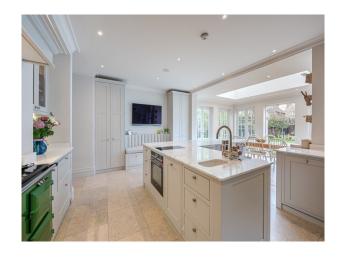

### Interior

Beautiful dining room Large garden with patio Formal drawing room. Garage Pool Table Basement TV/Snooker/gym room 6 bedrooms with ensuite bathrooms 3 with baths 1 x formal dining room 1 x formal drawing room 1 x reading room 1 x TV room 1 x open plan kitchen/dining room 1 x butler's pantry / bootroom Basement with 1 x TV area 1 x wine cellar 1 x pool table 1 x bathroom 1 x utility room Garage. Aga cooker, small Siemens induction hob and combo oven, sub zero double fridge, freezer and wine cooler, 2 siemens dishwashers.