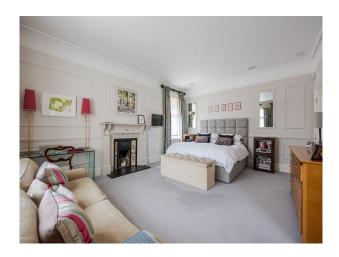

### Interior

Beautiful dining room Large garden with patio Formal drawing room. Garage Pool Table Basement TV/Snooker/gym room 6 bedrooms with ensuite bathrooms 3 with baths 1 x formal dining room 1 x formal drawing room 1 x reading room 1 x TV room 1 x open plan kitchen/dining room 1 x butler's pantry / bootroom Basement with 1 x TV area 1 x wine cellar 1 x pool table 1 x bathroom 1 x utility room Garage. Aga cooker, small Siemens induction hob and combo oven, sub zero double fridge, freezer and wine cooler, 2 siemens dishwashers.