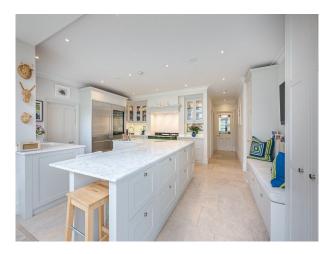

### Interior

Beautiful dining room Large garden with patio Formal drawing room. Garage Pool Table Basement TV/Snooker/gym room 6 bedrooms with ensuite bathrooms 3 with baths 1 x formal dining room 1 x formal drawing room 1 x reading room 1 x TV room 1 x open plan kitchen/dining room 1 x butler's pantry / bootroom Basement with 1 x TV area 1 x wine cellar 1 x pool table 1 x bathroom 1 x utility room Garage. Aga cooker, small Siemens induction hob and combo oven, sub zero double fridge, freezer and wine cooler, 2 siemens dishwashers.