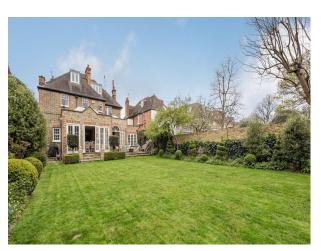

d Kingdom

Within the M25: Yes

Categories: Detached & Executive Houses | Family Modern

### **Features:**

### Interior

Beautiful dining room Large garden with patio Formal drawing room. Garage Pool Table Basement TV/Snooker/gym room 6 bedrooms with ensuite bathrooms 3 with baths 1 x formal dining room 1 x formal drawing room 1 x reading room 1 x TV room 1 x open plan kitchen/dining room 1 x butler's pantry / bootroom Basement with 1 x TV area 1 x wine cellar 1 x pool table 1 x bathroom 1 x utility room Garage. Aga cooker, small Siemens induction hob and combo oven, sub zero double fridge, freezer and wine cooler, 2 siemens dishwashers.

### Exterior

Onsite parking for 8 cars. West facing garden.