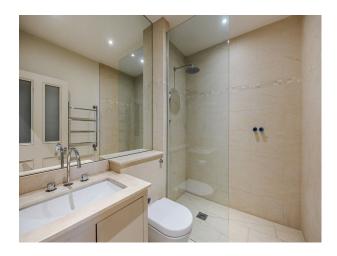

### Interior

Beautiful dining room Large garden with patio Formal drawing room. Garage Pool Table Basement TV/Snooker/gym room 6 bedrooms with ensuite bathrooms 3 with baths 1 x formal dining room 1 x formal drawing room 1 x reading room 1 x TV room 1 x open plan kitchen/dining room 1 x butler's pantry / bootroom Basement with 1 x TV area 1 x wine cellar 1 x pool table 1 x bathroom 1 x utility room Garage. Aga cooker, small Siemens induction hob and combo oven, sub zero double fridge, freezer and wine cooler, 2 siemens dishwashers.