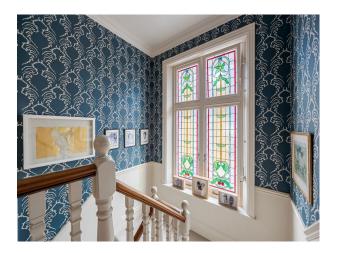

### Interior

Beautiful dining room Large garden with patio Formal drawing room. Garage Pool Table Basement TV/Snooker/gym room 6 bedrooms with ensuite bathrooms 3 with baths 1 x formal dining room 1 x formal drawing room 1 x reading room 1 x TV room 1 x open plan kitchen/dining room 1 x butler's pantry / bootroom Basement with 1 x TV area 1 x wine cellar 1 x pool table 1 x bathroom 1 x utility room Garage. Aga cooker, small Siemens induction hob and combo oven, sub zero double fridge, freezer and wine cooler, 2 siemens dishwashers.