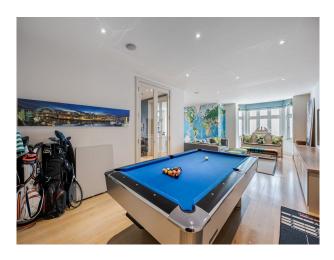

### Interior

Beautiful dining room Large garden with patio Formal drawing room. Garage Pool Table Basement TV/Snooker/gym room 6 bedrooms with ensuite bathrooms 3 with baths 1 x formal dining room 1 x formal drawing room 1 x reading room 1 x TV room 1 x open plan kitchen/dining room 1 x butler's pantry / bootroom Basement with 1 x TV area 1 x wine cellar 1 x pool table 1 x bathroom 1 x utility room Garage. Aga cooker, small Siemens induction hob and combo oven, sub zero double fridge, freezer and wine cooler, 2 siemens dishwashers.