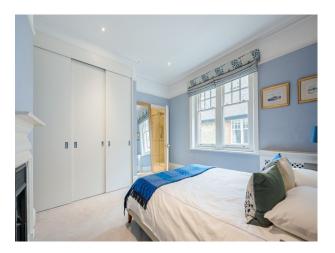

### Interior

Beautiful dining room Large garden with patio Formal drawing room. Garage Pool Table Basement TV/Snooker/gym room 6 bedrooms with ensuite bathrooms 3 with baths 1 x formal dining room 1 x formal drawing room 1 x reading room 1 x TV room 1 x open plan kitchen/dining room 1 x butler's pantry / bootroom Basement with 1 x TV area 1 x wine cellar 1 x pool table 1 x bathroom 1 x utility room Garage. Aga cooker, small Siemens induction hob and combo oven, sub zero double fridge, freezer and wine cooler, 2 siemens dishwashers.