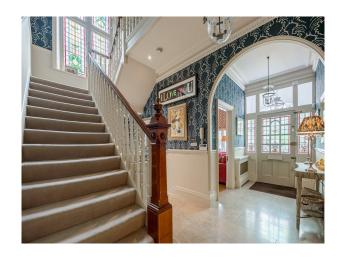

### Interior

Beautiful dining room Large garden with patio Formal drawing room. Garage Pool Table Basement TV/Snooker/gym room 6 bedrooms with ensuite bathrooms 3 with baths 1 x formal dining room 1 x formal drawing room 1 x reading room 1 x TV room 1 x open plan kitchen/dining room 1 x butler's pantry / bootroom Basement with 1 x TV area 1 x wine cellar 1 x pool table 1 x bathroom 1 x utility room Garage. Aga cooker, small Siemens induction hob and combo oven, sub zero double fridge, freezer and wine cooler, 2 siemens dishwashers.