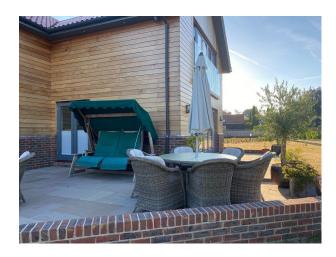

### Exterior

Field views to the front and rear of the property and an enormous driveway. The garden wraps around three sides of the house. The rear garden faces North, the side faces West and the front faces South. Ten vehicles could park with ease on our driveway. There is a Community Hall about half a mile away.