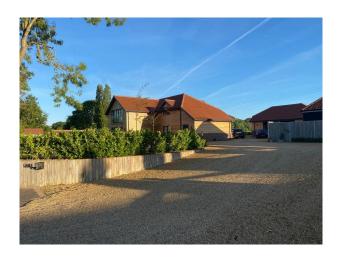

### Exterior

Field views to the front and rear of the property and an enormous driveway. The garden wraps around three sides of the house. The rear garden faces North, the side faces West and the front faces South. Ten vehicles could park with ease on our driveway. There is a Community Hall about half a mile away.