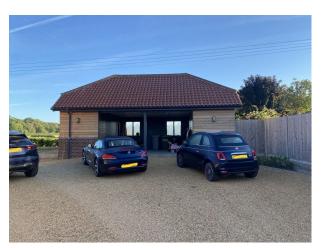

### Exterior

Field views to the front and rear of the property and an enormous driveway. The garden wraps around three sides of the house. The rear garden faces North, the side faces West and the front faces South. Ten vehicles could park with ease on our driveway. There is a Community Hall about half a mile away.