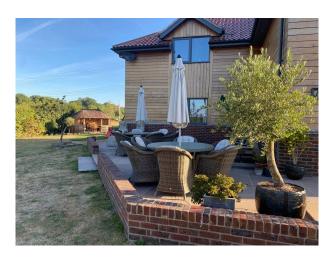

### Exterior

Field views to the front and rear of the property and an enormous driveway. The garden wraps around three sides of the house. The rear garden faces North, the side faces West and the front faces South. Ten vehicles could park with ease on our driveway. There is a Community Hall about half a mile away.