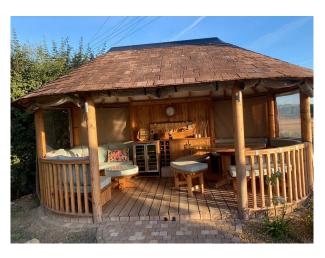

### Exterior

Field views to the front and rear of the property and an enormous driveway. The garden wraps around three sides of the house. The rear garden faces North, the side faces West and the front faces South. Ten vehicles could park with ease on our driveway. There is a Community Hall about half a mile away.