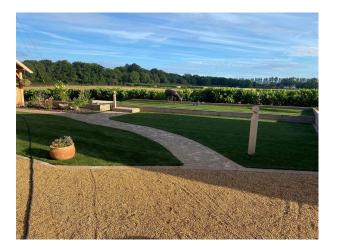

### Exterior

Field views to the front and rear of the property and an enormous driveway. The garden wraps around three sides of the house. The rear garden faces North, the side faces West and the front faces South. Ten vehicles could park with ease on our driveway. There is a Community Hall about half a mile away.