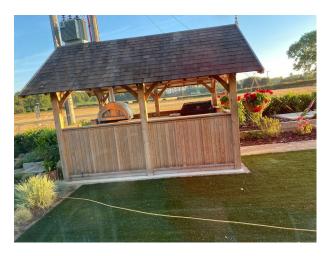

### Exterior

Field views to the front and rear of the property and an enormous driveway. The garden wraps around three sides of the house. The rear garden faces North, the side faces West and the front faces South. Ten vehicles could park with ease on our driveway. There is a Community Hall about half a mile away.