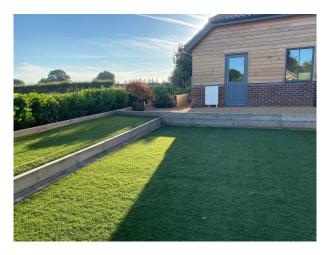

### Exterior

Field views to the front and rear of the property and an enormous driveway. The garden wraps around three sides of the house. The rear garden faces North, the side faces West and the front faces South. Ten vehicles could park with ease on our driveway. There is a Community Hall about half a mile away.