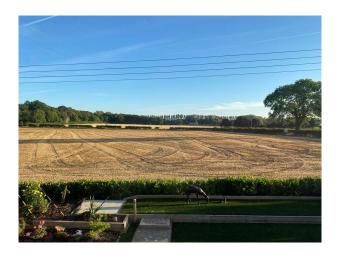

### Exterior

Field views to the front and rear of the property and an enormous driveway. The garden wraps around three sides of the house. The rear garden faces North, the side faces West and the front faces South. Ten vehicles could park with ease on our driveway. There is a Community Hall about half a mile away.