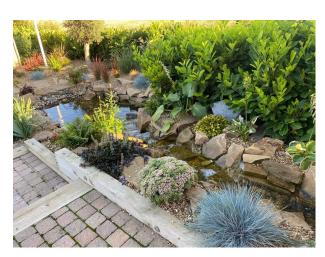

### Exterior

Field views to the front and rear of the property and an enormous driveway. The garden wraps around three sides of the house. The rear garden faces North, the side faces West and the front faces South. Ten vehicles could park with ease on our driveway. There is a Community Hall about half a mile away.