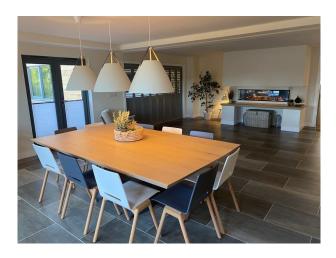

#### Interior

Individual, large, modern open plan new build property. 5 very large bedrooms and open plan living to the ground floor. 4 bathrooms with Three of the bedrooms have ensuite shower rooms. In addition to these, there is a family bathroom and a large downstairs family cloakroom.