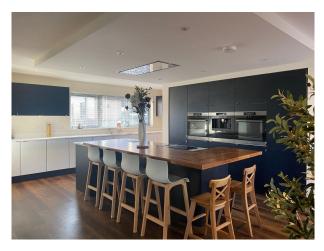

#### Interior

Individual, large, modern open plan new build property. 5 very large bedrooms and open plan living to the ground floor. 4 bathrooms with Three of the bedrooms have ensuite shower rooms. In addition to these, there is a family bathroom and a large downstairs family cloakroom.