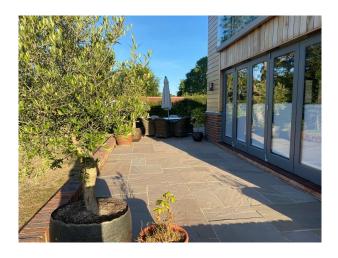

### Exterior

Field views to the front and rear of the property and an enormous driveway. The garden wraps around three sides of the house. The rear garden faces North, the side faces West and the front faces South. Ten vehicles could park with ease on our driveway. There is a Community Hall about half a mile away.