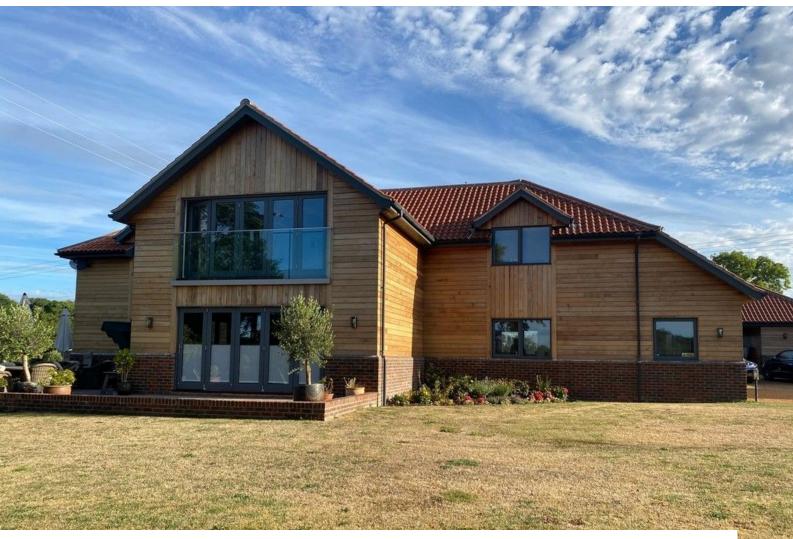

# **EA5412 Large Detached New Build For Filming**

5 bedroom new build modern, open plan home set with countryside views and large garden.

### **Large Detached New Build For Filming**

5 bedroom new build modern, open plan home set with countryside views and large garden.

Location: Norfolk, United Kingdom

Within the M25: No

 $\textbf{Categories} \hbox{: New Builds | Detached \& Executive Houses | Family Modern}$ 

#### Interior

Individual, large, modern open plan new build property. 5 very large bedrooms and open plan living to the ground floor. 4 bathrooms with Three of the bedrooms have ensuite shower rooms. In addition to these, there is a family bathroom and a large downstairs family cloakroom.

### Exterior

Field views to the front and rear of the property and an enormous driveway. The garden wraps around three sides of the house. The rear garden faces North, the side faces West and the front faces South. Ten vehicles could park with ease on our driveway. There is a Community Hall about half a mile away.