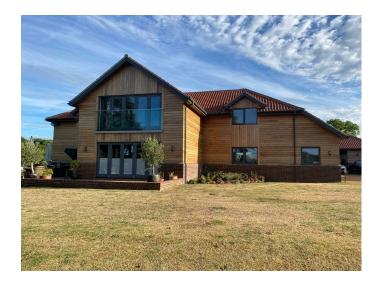

# **EA5412 Large Detached New Build For Filming**

5 bedroom new build modern, open plan home set with countryside views and large garden.

### **Large Detached New Build For Filming**

5 bedroom new build modern, open plan home set with countryside views and large garden.

Location: Norfolk, United Kingdom

Within the M25: No

 $\textbf{Categories} \hbox{: New Builds | Detached \& Executive Houses | Family Modern}$ 

### Exterior

Field views to the front and rear of the property and an enormous driveway. The garden wraps around three sides of the house. The rear garden faces North, the side faces West and the front faces South. Ten vehicles could park with ease on our driveway. There is a Community Hall about half a mile away.