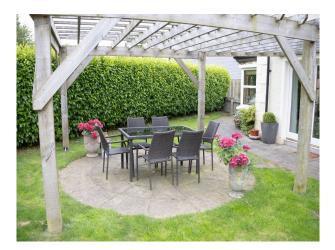

#### Exterior

The home is private and quiet, set behind secure electric gates. The large garage and driveway also offer ample, secure space for crew parking and equipment staging. The property boasts beautifully enclosed gardens at both the front and rear. Lush greenery and mature trees create a serene backdrop, while a stunning pergola and outdoor dining.