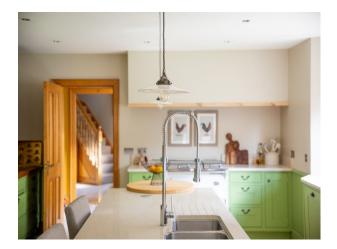

### Interior

This expansive 4,000 sq ft property seamlessly combines rural charm with modern convenience. The house features colourful decor that adds character and visual interest to every scene. With four reception rooms, this property boasts multiple areas for filming, rehearsals, or off-set relaxation. Many rooms have more than one entrance, providing unique angles and smooth transitions for dynamic shots. Above the garage is a spacious and versatile room offering endless possibilities for filmmakers. This large, well-lit space can easily be transformed into an office, boardroom, or commercial setting. The house has 4 bedrooms, two are ensuite, one is currently set up as a home office space. There are 4 bathrooms - a master with bath and shower, a small downstairs toilet and two ensuites which both have showers.