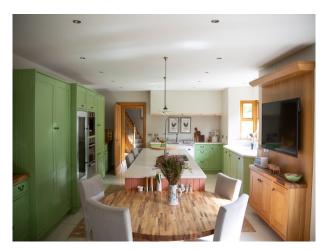

### Interior

This expansive 4,000 sq ft property seamlessly combines rural charm with modern convenience. The house features colourful decor that adds character and visual interest to every scene. With four reception rooms, this property boasts multiple areas for filming, rehearsals, or off-set relaxation. Many rooms have more than one entrance, providing unique angles and smooth transitions for dynamic shots. Above the garage is a spacious and versatile room offering endless possibilities for filmmakers. This large, well-lit space can easily be transformed into an office, boardroom, or commercial setting. The house has 4 bedrooms, two are ensuite, one is currently set up as a home office space. There are 4 bathrooms - a master with bath and shower, a small downstairs toilet and two ensuites which both have showers.