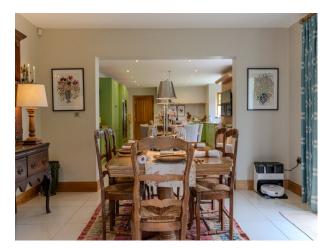

### Interior

This expansive 4,000 sq ft property seamlessly combines rural charm with modern convenience. The house features colourful decor that adds character and visual interest to every scene. With four reception rooms, this property boasts multiple areas for filming, rehearsals, or off-set relaxation. Many rooms have more than one entrance, providing unique angles and smooth transitions for dynamic shots. Above the garage is a spacious and versatile room offering endless possibilities for filmmakers. This large, well-lit space can easily be transformed into an office, boardroom, or commercial setting. The house has 4 bedrooms, two are ensuite, one is currently set up as a home office space. There are 4 bathrooms - a master with bath and shower, a small downstairs toilet and two ensuites which both have showers.