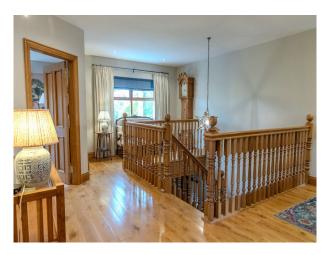

### Interior

This expansive 4,000 sq ft property seamlessly combines rural charm with modern convenience. The house features colourful decor that adds character and visual interest to every scene. With four reception rooms, this property boasts multiple areas for filming, rehearsals, or off-set relaxation. Many rooms have more than one entrance, providing unique angles and smooth transitions for dynamic shots. Above the garage is a spacious and versatile room offering endless possibilities for filmmakers. This large, well-lit space can easily be transformed into an office, boardroom, or commercial setting. The house has 4 bedrooms, two are ensuite, one is currently set up as a home office space. There are 4 bathrooms - a master with bath and shower, a small downstairs toilet and two ensuites which both have showers.