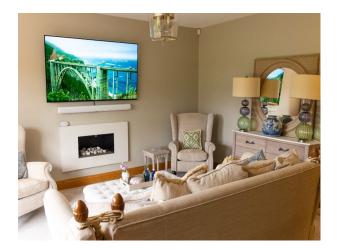

### Interior

This expansive 4,000 sq ft property seamlessly combines rural charm with modern convenience. The house features colourful decor that adds character and visual interest to every scene. With four reception rooms, this property boasts multiple areas for filming, rehearsals, or off-set relaxation. Many rooms have more than one entrance, providing unique angles and smooth transitions for dynamic shots. Above the garage is a spacious and versatile room offering endless possibilities for filmmakers. This large, well-lit space can easily be transformed into an office, boardroom, or commercial setting. The house has 4 bedrooms, two are ensuite, one is currently set up as a home office space. There are 4 bathrooms - a master with bath and shower, a small downstairs toilet and two ensuites which both have showers.