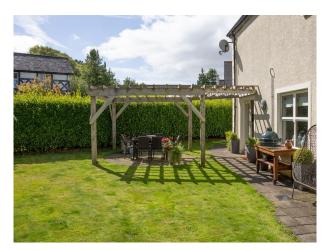

#### Exterior

The home is private and quiet, set behind secure electric gates. The large garage and driveway also offer ample, secure space for crew parking and equipment staging. The property boasts beautifully enclosed gardens at both the front and rear. Lush greenery and mature trees create a serene backdrop, while a stunning pergola and outdoor dining.