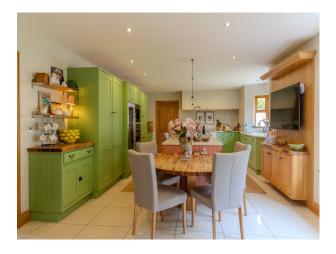

### Interior

This expansive 4,000 sq ft property seamlessly combines rural charm with modern convenience. The house features colourful decor that adds character and visual interest to every scene. With four reception rooms, this property boasts multiple areas for filming, rehearsals, or off-set relaxation. Many rooms have more than one entrance, providing unique angles and smooth transitions for dynamic shots. Above the garage is a spacious and versatile room offering endless possibilities for filmmakers. This large, well-lit space can easily be transformed into an office, boardroom, or commercial setting. The house has 4 bedrooms, two are ensuite, one is currently set up as a home office space. There are 4 bathrooms - a master with bath and shower, a small downstairs toilet and two ensuites which both have showers.