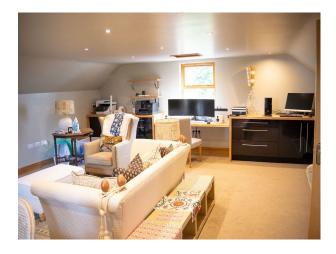

### Interior

This expansive 4,000 sq ft property seamlessly combines rural charm with modern convenience. The house features colourful decor that adds character and visual interest to every scene. With four reception rooms, this property boasts multiple areas for filming, rehearsals, or off-set relaxation. Many rooms have more than one entrance, providing unique angles and smooth transitions for dynamic shots. Above the garage is a spacious and versatile room offering endless possibilities for filmmakers. This large, well-lit space can easily be transformed into an office, boardroom, or commercial setting. The house has 4 bedrooms, two are ensuite, one is currently set up as a home office space. There are 4 bathrooms - a master with bath and shower, a small downstairs toilet and two ensuites which both have showers.