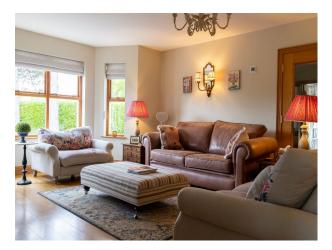

### Interior

This expansive 4,000 sq ft property seamlessly combines rural charm with modern convenience. The house features colourful decor that adds character and visual interest to every scene. With four reception rooms, this property boasts multiple areas for filming, rehearsals, or off-set relaxation. Many rooms have more than one entrance, providing unique angles and smooth transitions for dynamic shots. Above the garage is a spacious and versatile room offering endless possibilities for filmmakers. This large, well-lit space can easily be transformed into an office, boardroom, or commercial setting. The house has 4 bedrooms, two are ensuite, one is currently set up as a home office space. There are 4 bathrooms - a master with bath and shower, a small downstairs toilet and two ensuites which both have showers.