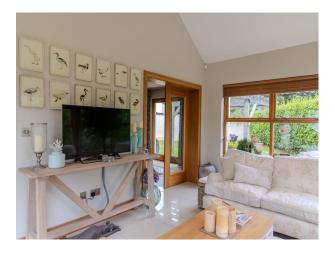

### Interior

This expansive 4,000 sq ft property seamlessly combines rural charm with modern convenience. The house features colourful decor that adds character and visual interest to every scene. With four reception rooms, this property boasts multiple areas for filming, rehearsals, or off-set relaxation. Many rooms have more than one entrance, providing unique angles and smooth transitions for dynamic shots. Above the garage is a spacious and versatile room offering endless possibilities for filmmakers. This large, well-lit space can easily be transformed into an office, boardroom, or commercial setting. The house has 4 bedrooms, two are ensuite, one is currently set up as a home office space. There are 4 bathrooms - a master with bath and shower, a small downstairs toilet and two ensuites which both have showers.