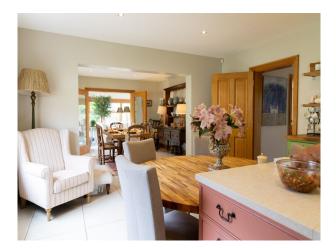

### Interior

This expansive 4,000 sq ft property seamlessly combines rural charm with modern convenience. The house features colourful decor that adds character and visual interest to every scene. With four reception rooms, this property boasts multiple areas for filming, rehearsals, or off-set relaxation. Many rooms have more than one entrance, providing unique angles and smooth transitions for dynamic shots. Above the garage is a spacious and versatile room offering endless possibilities for filmmakers. This large, well-lit space can easily be transformed into an office, boardroom, or commercial setting. The house has 4 bedrooms, two are ensuite, one is currently set up as a home office space. There are 4 bathrooms - a master with bath and shower, a small downstairs toilet and two ensuites which both have showers.