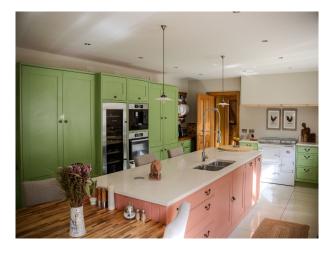

### Interior

This expansive 4,000 sq ft property seamlessly combines rural charm with modern convenience. The house features colourful decor that adds character and visual interest to every scene. With four reception rooms, this property boasts multiple areas for filming, rehearsals, or off-set relaxation. Many rooms have more than one entrance, providing unique angles and smooth transitions for dynamic shots. Above the garage is a spacious and versatile room offering endless possibilities for filmmakers. This large, well-lit space can easily be transformed into an office, boardroom, or commercial setting. The house has 4 bedrooms, two are ensuite, one is currently set up as a home office space. There are 4 bathrooms - a master with bath and shower, a small downstairs toilet and two ensuites which both have showers.