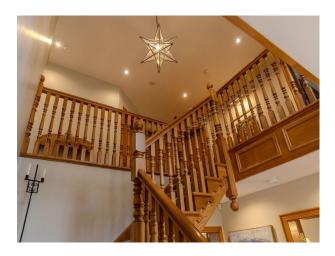

### Interior

This expansive 4,000 sq ft property seamlessly combines rural charm with modern convenience. The house features colourful decor that adds character and visual interest to every scene. With four reception rooms, this property boasts multiple areas for filming, rehearsals, or off-set relaxation. Many rooms have more than one entrance, providing unique angles and smooth transitions for dynamic shots. Above the garage is a spacious and versatile room offering endless possibilities for filmmakers. This large, well-lit space can easily be transformed into an office, boardroom, or commercial setting. The house has 4 bedrooms, two are ensuite, one is currently set up as a home office space. There are 4 bathrooms - a master with bath and shower, a small downstairs toilet and two ensuites which both have showers.