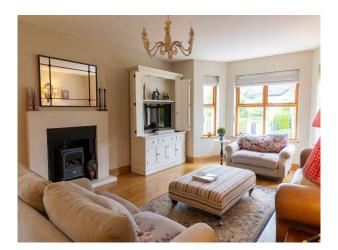

### Interior

This expansive 4,000 sq ft property seamlessly combines rural charm with modern convenience. The house features colourful decor that adds character and visual interest to every scene. With four reception rooms, this property boasts multiple areas for filming, rehearsals, or off-set relaxation. Many rooms have more than one entrance, providing unique angles and smooth transitions for dynamic shots. Above the garage is a spacious and versatile room offering endless possibilities for filmmakers. This large, well-lit space can easily be transformed into an office, boardroom, or commercial setting. The house has 4 bedrooms, two are ensuite, one is currently set up as a home office space. There are 4 bathrooms - a master with bath and shower, a small downstairs toilet and two ensuites which both have showers.