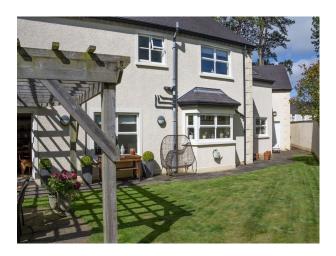

#### Exterior

The home is private and quiet, set behind secure electric gates. The large garage and driveway also offer ample, secure space for crew parking and equipment staging. The property boasts beautifully enclosed gardens at both the front and rear. Lush greenery and mature trees create a serene backdrop, while a stunning pergola and outdoor dining.