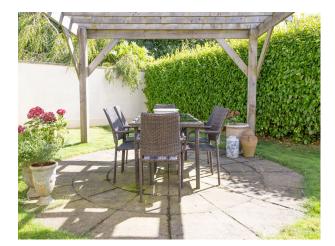

#### Exterior

The home is private and quiet, set behind secure electric gates. The large garage and driveway also offer ample, secure space for crew parking and equipment staging. The property boasts beautifully enclosed gardens at both the front and rear. Lush greenery and mature trees create a serene backdrop, while a stunning pergola and outdoor dining.