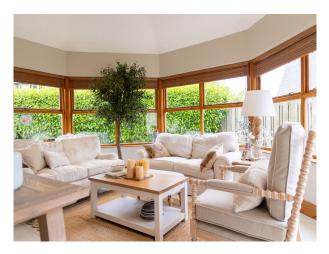

### Interior

This expansive 4,000 sq ft property seamlessly combines rural charm with modern convenience. The house features colourful decor that adds character and visual interest to every scene. With four reception rooms, this property boasts multiple areas for filming, rehearsals, or off-set relaxation. Many rooms have more than one entrance, providing unique angles and smooth transitions for dynamic shots. Above the garage is a spacious and versatile room offering endless possibilities for filmmakers. This large, well-lit space can easily be transformed into an office, boardroom, or commercial setting. The house has 4 bedrooms, two are ensuite, one is currently set up as a home office space. There are 4 bathrooms - a master with bath and shower, a small downstairs toilet and two ensuites which both have showers.