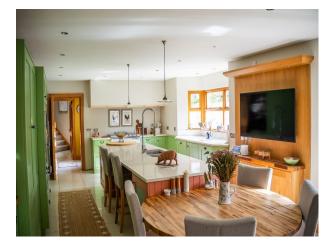

### Interior

This expansive 4,000 sq ft property seamlessly combines rural charm with modern convenience. The house features colourful decor that adds character and visual interest to every scene. With four reception rooms, this property boasts multiple areas for filming, rehearsals, or off-set relaxation. Many rooms have more than one entrance, providing unique angles and smooth transitions for dynamic shots. Above the garage is a spacious and versatile room offering endless possibilities for filmmakers. This large, well-lit space can easily be transformed into an office, boardroom, or commercial setting. The house has 4 bedrooms, two are ensuite, one is currently set up as a home office space. There are 4 bathrooms - a master with bath and shower, a small downstairs toilet and two ensuites which both have showers.