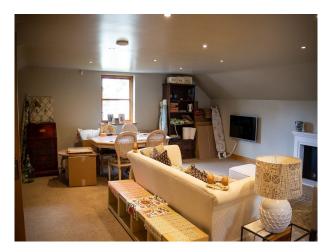

### Interior

This expansive 4,000 sq ft property seamlessly combines rural charm with modern convenience. The house features colourful decor that adds character and visual interest to every scene. With four reception rooms, this property boasts multiple areas for filming, rehearsals, or off-set relaxation. Many rooms have more than one entrance, providing unique angles and smooth transitions for dynamic shots. Above the garage is a spacious and versatile room offering endless possibilities for filmmakers. This large, well-lit space can easily be transformed into an office, boardroom, or commercial setting. The house has 4 bedrooms, two are ensuite, one is currently set up as a home office space. There are 4 bathrooms - a master with bath and shower, a small downstairs toilet and two ensuites which both have showers.