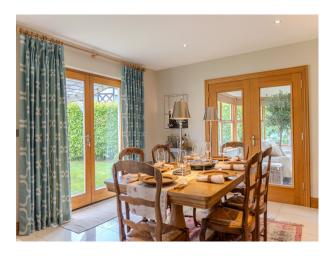

### Interior

This expansive 4,000 sq ft property seamlessly combines rural charm with modern convenience. The house features colourful decor that adds character and visual interest to every scene. With four reception rooms, this property boasts multiple areas for filming, rehearsals, or off-set relaxation. Many rooms have more than one entrance, providing unique angles and smooth transitions for dynamic shots. Above the garage is a spacious and versatile room offering endless possibilities for filmmakers. This large, well-lit space can easily be transformed into an office, boardroom, or commercial setting. The house has 4 bedrooms, two are ensuite, one is currently set up as a home office space. There are 4 bathrooms - a master with bath and shower, a small downstairs toilet and two ensuites which both have showers.