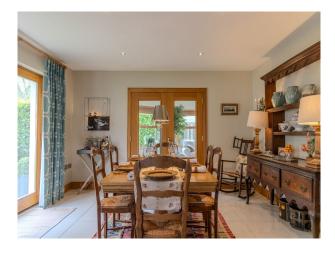

### Interior

This expansive 4,000 sq ft property seamlessly combines rural charm with modern convenience. The house features colourful decor that adds character and visual interest to every scene. With four reception rooms, this property boasts multiple areas for filming, rehearsals, or off-set relaxation. Many rooms have more than one entrance, providing unique angles and smooth transitions for dynamic shots. Above the garage is a spacious and versatile room offering endless possibilities for filmmakers. This large, well-lit space can easily be transformed into an office, boardroom, or commercial setting. The house has 4 bedrooms, two are ensuite, one is currently set up as a home office space. There are 4 bathrooms - a master with bath and shower, a small downstairs toilet and two ensuites which both have showers.