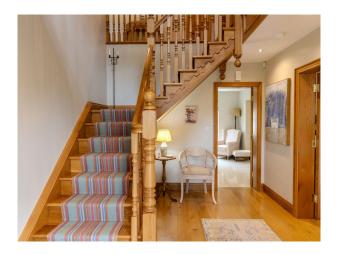

### Interior

This expansive 4,000 sq ft property seamlessly combines rural charm with modern convenience. The house features colourful decor that adds character and visual interest to every scene. With four reception rooms, this property boasts multiple areas for filming, rehearsals, or off-set relaxation. Many rooms have more than one entrance, providing unique angles and smooth transitions for dynamic shots. Above the garage is a spacious and versatile room offering endless possibilities for filmmakers. This large, well-lit space can easily be transformed into an office, boardroom, or commercial setting. The house has 4 bedrooms, two are ensuite, one is currently set up as a home office space. There are 4 bathrooms - a master with bath and shower, a small downstairs toilet and two ensuites which both have showers.