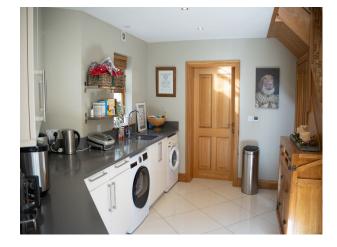

### Interior

This expansive 4,000 sq ft property seamlessly combines rural charm with modern convenience. The house features colourful decor that adds character and visual interest to every scene. With four reception rooms, this property boasts multiple areas for filming, rehearsals, or off-set relaxation. Many rooms have more than one entrance, providing unique angles and smooth transitions for dynamic shots. Above the garage is a spacious and versatile room offering endless possibilities for filmmakers. This large, well-lit space can easily be transformed into an office, boardroom, or commercial setting. The house has 4 bedrooms, two are ensuite, one is currently set up as a home office space. There are 4 bathrooms - a master with bath and shower, a small downstairs toilet and two ensuites which both have showers.