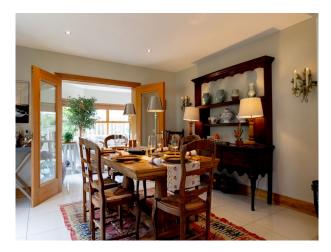

### Interior

This expansive 4,000 sq ft property seamlessly combines rural charm with modern convenience. The house features colourful decor that adds character and visual interest to every scene. With four reception rooms, this property boasts multiple areas for filming, rehearsals, or off-set relaxation. Many rooms have more than one entrance, providing unique angles and smooth transitions for dynamic shots. Above the garage is a spacious and versatile room offering endless possibilities for filmmakers. This large, well-lit space can easily be transformed into an office, boardroom, or commercial setting. The house has 4 bedrooms, two are ensuite, one is currently set up as a home office space. There are 4 bathrooms - a master with bath and shower, a small downstairs toilet and two ensuites which both have showers.