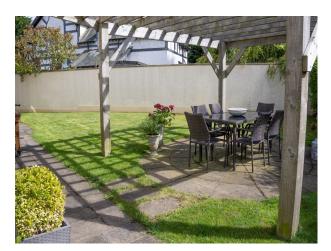

#### Exterior

The home is private and quiet, set behind secure electric gates. The large garage and driveway also offer ample, secure space for crew parking and equipment staging. The property boasts beautifully enclosed gardens at both the front and rear. Lush greenery and mature trees create a serene backdrop, while a stunning pergola and outdoor dining.