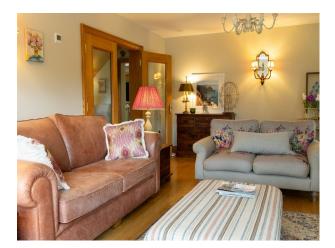

### Interior

This expansive 4,000 sq ft property seamlessly combines rural charm with modern convenience. The house features colourful decor that adds character and visual interest to every scene. With four reception rooms, this property boasts multiple areas for filming, rehearsals, or off-set relaxation. Many rooms have more than one entrance, providing unique angles and smooth transitions for dynamic shots. Above the garage is a spacious and versatile room offering endless possibilities for filmmakers. This large, well-lit space can easily be transformed into an office, boardroom, or commercial setting. The house has 4 bedrooms, two are ensuite, one is currently set up as a home office space. There are 4 bathrooms - a master with bath and shower, a small downstairs toilet and two ensuites which both have showers.