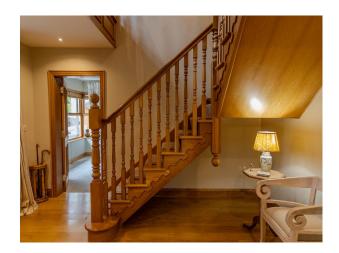

### Interior

This expansive 4,000 sq ft property seamlessly combines rural charm with modern convenience. The house features colourful decor that adds character and visual interest to every scene. With four reception rooms, this property boasts multiple areas for filming, rehearsals, or off-set relaxation. Many rooms have more than one entrance, providing unique angles and smooth transitions for dynamic shots. Above the garage is a spacious and versatile room offering endless possibilities for filmmakers. This large, well-lit space can easily be transformed into an office, boardroom, or commercial setting. The house has 4 bedrooms, two are ensuite, one is currently set up as a home office space. There are 4 bathrooms - a master with bath and shower, a small downstairs toilet and two ensuites which both have showers.