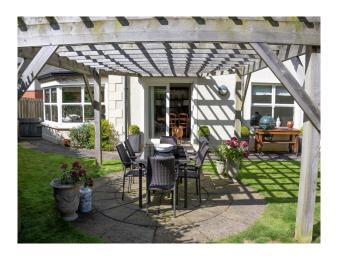

#### Exterior

The home is private and quiet, set behind secure electric gates. The large garage and driveway also offer ample, secure space for crew parking and equipment staging. The property boasts beautifully enclosed gardens at both the front and rear. Lush greenery and mature trees create a serene backdrop, while a stunning pergola and outdoor dining.