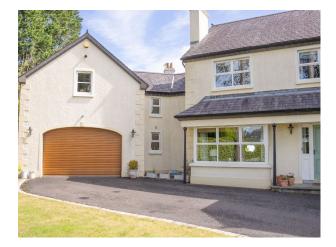

#### Exterior

The home is private and quiet, set behind secure electric gates. The large garage and driveway also offer ample, secure space for crew parking and equipment staging. The property boasts beautifully enclosed gardens at both the front and rear. Lush greenery and mature trees create a serene backdrop, while a stunning pergola and outdoor dining.