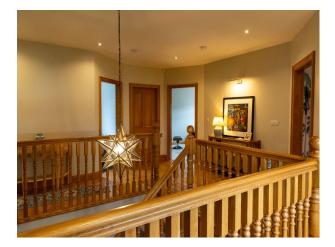

### Interior

This expansive 4,000 sq ft property seamlessly combines rural charm with modern convenience. The house features colourful decor that adds character and visual interest to every scene. With four reception rooms, this property boasts multiple areas for filming, rehearsals, or off-set relaxation. Many rooms have more than one entrance, providing unique angles and smooth transitions for dynamic shots. Above the garage is a spacious and versatile room offering endless possibilities for filmmakers. This large, well-lit space can easily be transformed into an office, boardroom, or commercial setting. The house has 4 bedrooms, two are ensuite, one is currently set up as a home office space. There are 4 bathrooms - a master with bath and shower, a small downstairs toilet and two ensuites which both have showers.