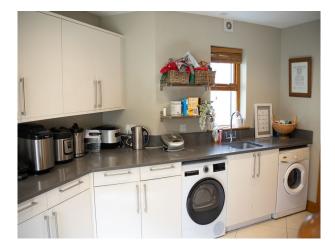

### Interior

This expansive 4,000 sq ft property seamlessly combines rural charm with modern convenience. The house features colourful decor that adds character and visual interest to every scene. With four reception rooms, this property boasts multiple areas for filming, rehearsals, or off-set relaxation. Many rooms have more than one entrance, providing unique angles and smooth transitions for dynamic shots. Above the garage is a spacious and versatile room offering endless possibilities for filmmakers. This large, well-lit space can easily be transformed into an office, boardroom, or commercial setting. The house has 4 bedrooms, two are ensuite, one is currently set up as a home office space. There are 4 bathrooms - a master with bath and shower, a small downstairs toilet and two ensuites which both have showers.