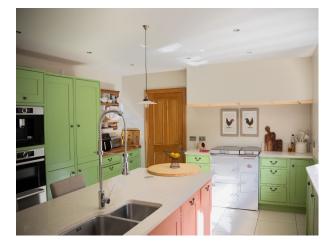

### Interior

This expansive 4,000 sq ft property seamlessly combines rural charm with modern convenience. The house features colourful decor that adds character and visual interest to every scene. With four reception rooms, this property boasts multiple areas for filming, rehearsals, or off-set relaxation. Many rooms have more than one entrance, providing unique angles and smooth transitions for dynamic shots. Above the garage is a spacious and versatile room offering endless possibilities for filmmakers. This large, well-lit space can easily be transformed into an office, boardroom, or commercial setting. The house has 4 bedrooms, two are ensuite, one is currently set up as a home office space. There are 4 bathrooms - a master with bath and shower, a small downstairs toilet and two ensuites which both have showers.