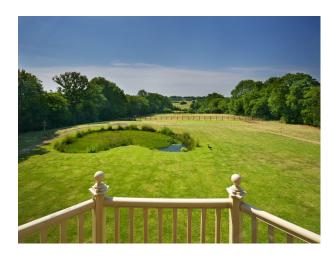

Exterior

large grass area surrounding house, separate double garage pond and patio.