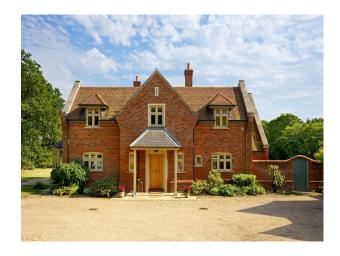

Exterior

large grass area surrounding house, separate double garage pond and patio.