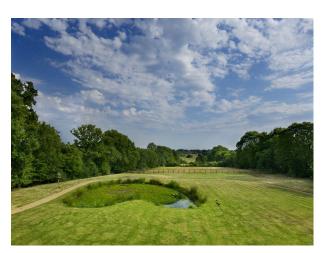

Exterior

large grass area surrounding house, separate double garage pond and patio.