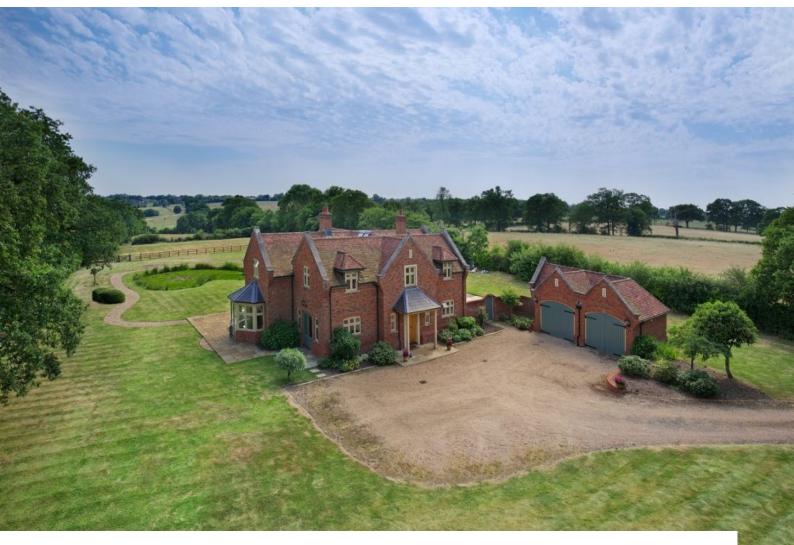

Exterior

large grass area surrounding house, separate double garage pond and patio.