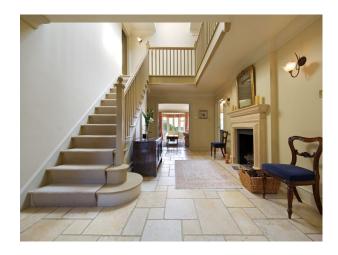

## **Features:**

| <b>Bathroom Types</b>                                                   | <b>Bedroom Types</b>                                                                   | <b>Exterior Features</b>                                                     | Facilities                                                                                     |
|-------------------------------------------------------------------------|----------------------------------------------------------------------------------------|------------------------------------------------------------------------------|------------------------------------------------------------------------------------------------|
| <ul><li>En-suite Bathroom</li><li>Shower Room</li></ul>                 | <ul><li>Double Bedroom</li><li>Dressing Room</li><li>Single Bedroom</li></ul>          | <ul><li>Balcony</li><li>Lake/Pond</li><li>Paddock</li><li>Patio</li></ul>    | <ul><li>Domestic Power</li><li>Green Room</li><li>Mains Water</li><li>Toilets</li></ul>        |
| Floors                                                                  | Interior Features                                                                      | Kitchen Facilities                                                           | Kitchen types                                                                                  |
| <ul><li> Carpet</li><li> Real Wood Floor</li><li> Tiled Floor</li></ul> | <ul><li>Period Fireplace</li><li>Period Staircase</li><li>Unfurnished</li></ul>        | <ul><li> Island</li><li> Kitchen Diner</li><li> Large Dining Table</li></ul> | <ul><li>Coloured Units</li><li>Kitchen With Island</li></ul>                                   |
| Parking                                                                 | Rooms                                                                                  | Views                                                                        | Walls & Windows                                                                                |
| <ul><li>Driveway</li><li>Garage</li></ul>                               | <ul><li>Dining Room</li><li>Drawing Room</li><li>Hallway</li><li>Living Room</li></ul> | Countryside View                                                             | <ul><li>Bay Window</li><li>Exposed Beams</li><li>Large Windows</li><li>Painted Walls</li></ul> |