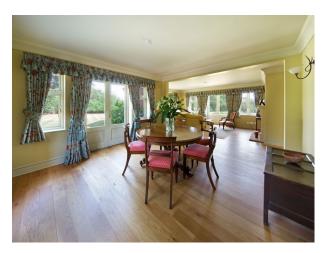

## **Features:**

| <b>Bathroom Types</b>                                                   | <b>Bedroom Types</b>                                                                   | <b>Exterior Features</b>                                                     | Facilities                                                                                     |
|-------------------------------------------------------------------------|----------------------------------------------------------------------------------------|------------------------------------------------------------------------------|------------------------------------------------------------------------------------------------|
| <ul><li>En-suite Bathroom</li><li>Shower Room</li></ul>                 | <ul><li>Double Bedroom</li><li>Dressing Room</li><li>Single Bedroom</li></ul>          | <ul><li>Balcony</li><li>Lake/Pond</li><li>Paddock</li><li>Patio</li></ul>    | <ul><li>Domestic Power</li><li>Green Room</li><li>Mains Water</li><li>Toilets</li></ul>        |
| Floors                                                                  | Interior Features                                                                      | Kitchen Facilities                                                           | Kitchen types                                                                                  |
| <ul><li> Carpet</li><li> Real Wood Floor</li><li> Tiled Floor</li></ul> | <ul><li>Period Fireplace</li><li>Period Staircase</li><li>Unfurnished</li></ul>        | <ul><li> Island</li><li> Kitchen Diner</li><li> Large Dining Table</li></ul> | <ul><li>Coloured Units</li><li>Kitchen With Island</li></ul>                                   |
| Parking                                                                 | Rooms                                                                                  | Views                                                                        | Walls & Windows                                                                                |
| <ul><li>Driveway</li><li>Garage</li></ul>                               | <ul><li>Dining Room</li><li>Drawing Room</li><li>Hallway</li><li>Living Room</li></ul> | Countryside View                                                             | <ul><li>Bay Window</li><li>Exposed Beams</li><li>Large Windows</li><li>Painted Walls</li></ul> |