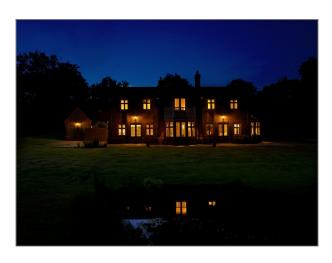

Exterior

large grass area surrounding house, separate double garage pond and patio.