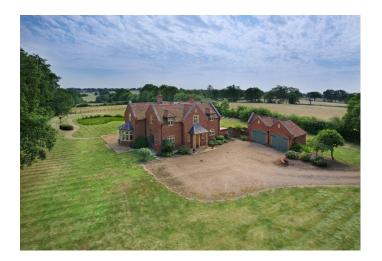

Exterior

large grass area surrounding house, separate double garage pond and patio.