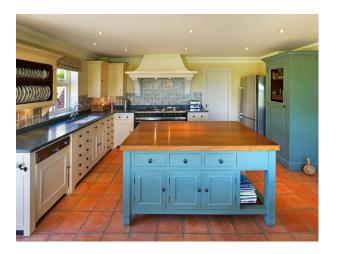

## **Features:**

| <b>Bathroom Types</b>                                                   | <b>Bedroom Types</b>                                                                   | <b>Exterior Features</b>                                                     | Facilities                                                                                     |
|-------------------------------------------------------------------------|----------------------------------------------------------------------------------------|------------------------------------------------------------------------------|------------------------------------------------------------------------------------------------|
| <ul><li>En-suite Bathroom</li><li>Shower Room</li></ul>                 | <ul><li>Double Bedroom</li><li>Dressing Room</li><li>Single Bedroom</li></ul>          | <ul><li>Balcony</li><li>Lake/Pond</li><li>Paddock</li><li>Patio</li></ul>    | <ul><li>Domestic Power</li><li>Green Room</li><li>Mains Water</li><li>Toilets</li></ul>        |
| Floors                                                                  | Interior Features                                                                      | Kitchen Facilities                                                           | Kitchen types                                                                                  |
| <ul><li> Carpet</li><li> Real Wood Floor</li><li> Tiled Floor</li></ul> | <ul><li>Period Fireplace</li><li>Period Staircase</li><li>Unfurnished</li></ul>        | <ul><li> Island</li><li> Kitchen Diner</li><li> Large Dining Table</li></ul> | <ul><li>Coloured Units</li><li>Kitchen With Island</li></ul>                                   |
| Parking                                                                 | Rooms                                                                                  | Views                                                                        | Walls & Windows                                                                                |
| <ul><li>Driveway</li><li>Garage</li></ul>                               | <ul><li>Dining Room</li><li>Drawing Room</li><li>Hallway</li><li>Living Room</li></ul> | Countryside View                                                             | <ul><li>Bay Window</li><li>Exposed Beams</li><li>Large Windows</li><li>Painted Walls</li></ul> |