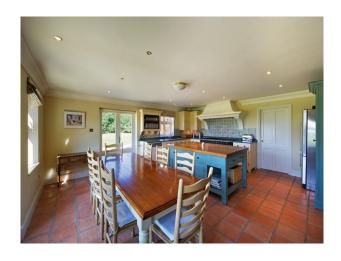

## **Features:**

| <b>Bathroom Types</b>                                                   | <b>Bedroom Types</b>                                                                   | <b>Exterior Features</b>                                                     | Facilities                                                                                     |
|-------------------------------------------------------------------------|----------------------------------------------------------------------------------------|------------------------------------------------------------------------------|------------------------------------------------------------------------------------------------|
| <ul><li>En-suite Bathroom</li><li>Shower Room</li></ul>                 | <ul><li>Double Bedroom</li><li>Dressing Room</li><li>Single Bedroom</li></ul>          | <ul><li>Balcony</li><li>Lake/Pond</li><li>Paddock</li><li>Patio</li></ul>    | <ul><li>Domestic Power</li><li>Green Room</li><li>Mains Water</li><li>Toilets</li></ul>        |
| Floors                                                                  | Interior Features                                                                      | Kitchen Facilities                                                           | Kitchen types                                                                                  |
| <ul><li> Carpet</li><li> Real Wood Floor</li><li> Tiled Floor</li></ul> | <ul><li>Period Fireplace</li><li>Period Staircase</li><li>Unfurnished</li></ul>        | <ul><li> Island</li><li> Kitchen Diner</li><li> Large Dining Table</li></ul> | <ul><li>Coloured Units</li><li>Kitchen With Island</li></ul>                                   |
| Parking                                                                 | Rooms                                                                                  | Views                                                                        | Walls & Windows                                                                                |
| <ul><li>Driveway</li><li>Garage</li></ul>                               | <ul><li>Dining Room</li><li>Drawing Room</li><li>Hallway</li><li>Living Room</li></ul> | Countryside View                                                             | <ul><li>Bay Window</li><li>Exposed Beams</li><li>Large Windows</li><li>Painted Walls</li></ul> |