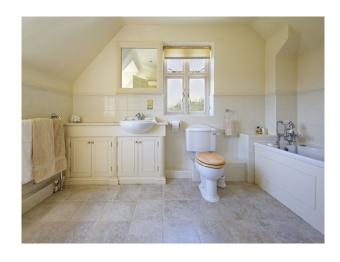

## **Features:**

| <b>Bathroom Types</b>                                                   | <b>Bedroom Types</b>                                                                   | <b>Exterior Features</b>                                                     | Facilities                                                                                     |
|-------------------------------------------------------------------------|----------------------------------------------------------------------------------------|------------------------------------------------------------------------------|------------------------------------------------------------------------------------------------|
| <ul><li>En-suite Bathroom</li><li>Shower Room</li></ul>                 | <ul><li>Double Bedroom</li><li>Dressing Room</li><li>Single Bedroom</li></ul>          | <ul><li>Balcony</li><li>Lake/Pond</li><li>Paddock</li><li>Patio</li></ul>    | <ul><li>Domestic Power</li><li>Green Room</li><li>Mains Water</li><li>Toilets</li></ul>        |
| Floors                                                                  | Interior Features                                                                      | Kitchen Facilities                                                           | Kitchen types                                                                                  |
| <ul><li> Carpet</li><li> Real Wood Floor</li><li> Tiled Floor</li></ul> | <ul><li>Period Fireplace</li><li>Period Staircase</li><li>Unfurnished</li></ul>        | <ul><li> Island</li><li> Kitchen Diner</li><li> Large Dining Table</li></ul> | <ul><li>Coloured Units</li><li>Kitchen With Island</li></ul>                                   |
| Parking                                                                 | Rooms                                                                                  | Views                                                                        | Walls & Windows                                                                                |
| <ul><li>Driveway</li><li>Garage</li></ul>                               | <ul><li>Dining Room</li><li>Drawing Room</li><li>Hallway</li><li>Living Room</li></ul> | Countryside View                                                             | <ul><li>Bay Window</li><li>Exposed Beams</li><li>Large Windows</li><li>Painted Walls</li></ul> |