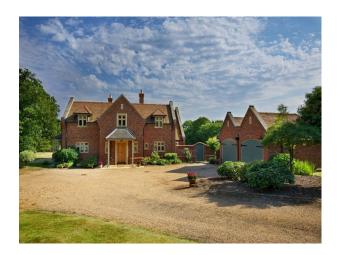

Exterior

large grass area surrounding house, separate double garage pond and patio.