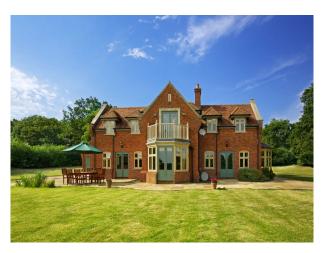

Exterior

large grass area surrounding house, separate double garage pond and patio.