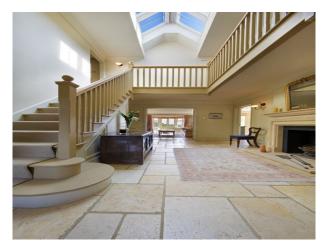

## **Features:**

| <b>Bathroom Types</b>                                                   | <b>Bedroom Types</b>                                                                   | <b>Exterior Features</b>                                                     | Facilities                                                                                     |
|-------------------------------------------------------------------------|----------------------------------------------------------------------------------------|------------------------------------------------------------------------------|------------------------------------------------------------------------------------------------|
| <ul><li>En-suite Bathroom</li><li>Shower Room</li></ul>                 | <ul><li>Double Bedroom</li><li>Dressing Room</li><li>Single Bedroom</li></ul>          | <ul><li>Balcony</li><li>Lake/Pond</li><li>Paddock</li><li>Patio</li></ul>    | <ul><li>Domestic Power</li><li>Green Room</li><li>Mains Water</li><li>Toilets</li></ul>        |
| Floors                                                                  | Interior Features                                                                      | Kitchen Facilities                                                           | Kitchen types                                                                                  |
| <ul><li> Carpet</li><li> Real Wood Floor</li><li> Tiled Floor</li></ul> | <ul><li>Period Fireplace</li><li>Period Staircase</li><li>Unfurnished</li></ul>        | <ul><li> Island</li><li> Kitchen Diner</li><li> Large Dining Table</li></ul> | <ul><li>Coloured Units</li><li>Kitchen With Island</li></ul>                                   |
| Parking                                                                 | Rooms                                                                                  | Views                                                                        | Walls & Windows                                                                                |
| <ul><li>Driveway</li><li>Garage</li></ul>                               | <ul><li>Dining Room</li><li>Drawing Room</li><li>Hallway</li><li>Living Room</li></ul> | Countryside View                                                             | <ul><li>Bay Window</li><li>Exposed Beams</li><li>Large Windows</li><li>Painted Walls</li></ul> |