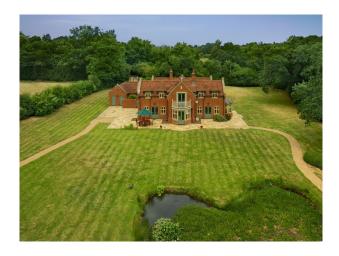

Exterior

large grass area surrounding house, separate double garage pond and patio.