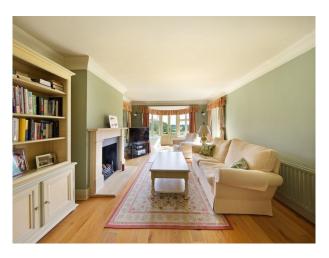

## **Features:**

| <b>Bathroom Types</b>                                                   | <b>Bedroom Types</b>                                                                   | <b>Exterior Features</b>                                                     | Facilities                                                                                     |
|-------------------------------------------------------------------------|----------------------------------------------------------------------------------------|------------------------------------------------------------------------------|------------------------------------------------------------------------------------------------|
| <ul><li>En-suite Bathroom</li><li>Shower Room</li></ul>                 | <ul><li>Double Bedroom</li><li>Dressing Room</li><li>Single Bedroom</li></ul>          | <ul><li>Balcony</li><li>Lake/Pond</li><li>Paddock</li><li>Patio</li></ul>    | <ul><li>Domestic Power</li><li>Green Room</li><li>Mains Water</li><li>Toilets</li></ul>        |
| Floors                                                                  | Interior Features                                                                      | Kitchen Facilities                                                           | Kitchen types                                                                                  |
| <ul><li> Carpet</li><li> Real Wood Floor</li><li> Tiled Floor</li></ul> | <ul><li>Period Fireplace</li><li>Period Staircase</li><li>Unfurnished</li></ul>        | <ul><li> Island</li><li> Kitchen Diner</li><li> Large Dining Table</li></ul> | <ul><li>Coloured Units</li><li>Kitchen With Island</li></ul>                                   |
| Parking                                                                 | Rooms                                                                                  | Views                                                                        | Walls & Windows                                                                                |
| <ul><li>Driveway</li><li>Garage</li></ul>                               | <ul><li>Dining Room</li><li>Drawing Room</li><li>Hallway</li><li>Living Room</li></ul> | Countryside View                                                             | <ul><li>Bay Window</li><li>Exposed Beams</li><li>Large Windows</li><li>Painted Walls</li></ul> |