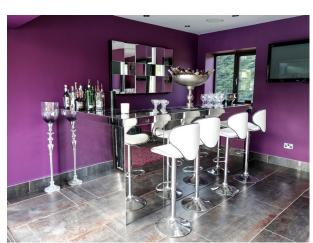

### **Features:**

| Exterior Features                | Kitchen types         | Rooms                          | Views              |
|----------------------------------|-----------------------|--------------------------------|--------------------|
| • Front Garden                   | • Cream & White Units | • Bar                          | • Countryside View |
| • Lake/Pond                      | • Kitchen With Island | <ul> <li>Games Room</li> </ul> |                    |
| <ul> <li>Outdoor Pool</li> </ul> |                       | • Living Room                  |                    |
| • Tennis Court                   |                       |                                |                    |

### Interior

Period property with modern interior and outdoor swimming pool available for filming. The rooms are large with a mix of wooden, tiled and carpeted floors.