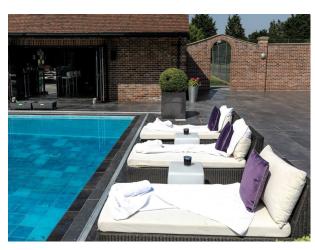

## **Large Detached Period Property for Filming**

Period property with modern interior and outdoor swimming pool available for filming.

Location: Essex, United Kingdom

Within the M25: No

Categories: Detached & Executive Houses | Period Houses | Swimming Pools | Retro | Designer Contemporary | Family

### **Features:**

| Exterior Features                | Kitchen types         | Rooms                          | Views              |
|----------------------------------|-----------------------|--------------------------------|--------------------|
| • Front Garden                   | • Cream & White Units | • Bar                          | • Countryside View |
| • Lake/Pond                      | • Kitchen With Island | <ul> <li>Games Room</li> </ul> |                    |
| <ul> <li>Outdoor Pool</li> </ul> |                       | • Living Room                  |                    |
| • Tennis Court                   |                       |                                |                    |

### Interior

Period property with modern interior and outdoor swimming pool available for filming. The rooms are large with a mix of wooden, tiled and carpeted floors.