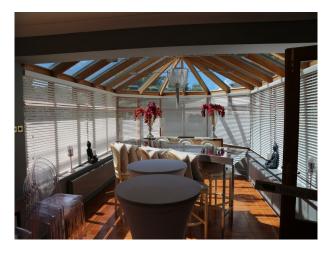

### Interior

Period property with modern interior and outdoor swimming pool available for filming. The rooms are large with a mix of wooden, tiled and carpeted floors.