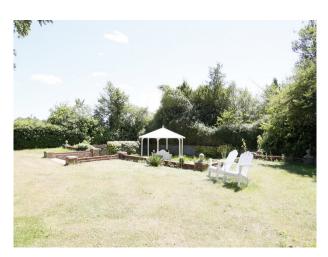

### **Features:**

| Exterior Features                | Kitchen types         | Rooms                          | Views              |
|----------------------------------|-----------------------|--------------------------------|--------------------|
| • Front Garden                   | • Cream & White Units | • Bar                          | • Countryside View |
| • Lake/Pond                      | • Kitchen With Island | <ul> <li>Games Room</li> </ul> |                    |
| <ul> <li>Outdoor Pool</li> </ul> |                       | • Living Room                  |                    |
| • Tennis Court                   |                       |                                |                    |