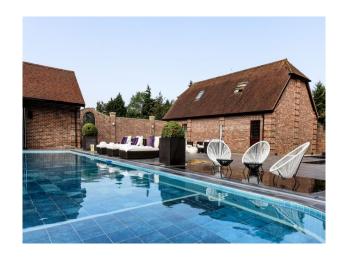

## **Large Detached Period Property for Filming**

Period property with modern interior and outdoor swimming pool available for filming.

Location: Essex, United Kingdom

Within the M25: No

Categories: Detached & Executive Houses | Period Houses | Swimming Pools | Retro | Designer Contemporary | Family

### **Features:**

| Exterior Features                | Kitchen types         | Rooms                          | Views              |
|----------------------------------|-----------------------|--------------------------------|--------------------|
| • Front Garden                   | • Cream & White Units | • Bar                          | • Countryside View |
| • Lake/Pond                      | • Kitchen With Island | <ul> <li>Games Room</li> </ul> |                    |
| <ul> <li>Outdoor Pool</li> </ul> |                       | • Living Room                  |                    |
| • Tennis Court                   |                       |                                |                    |

### Interior

Period property with modern interior and outdoor swimming pool available for filming. The rooms are large with a mix of wooden, tiled and carpeted floors.