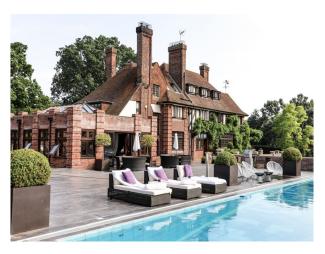

## **Large Detached Period Property for Filming**

Period property with modern interior and outdoor swimming pool available for filming.

Location: Essex, United Kingdom

Within the M25: No

Categories: Detached & Executive Houses | Period Houses | Swimming Pools | Retro | Designer Contemporary | Family

### **Features:**

| Exterior Features                | Kitchen types         | Rooms                          | Views              |
|----------------------------------|-----------------------|--------------------------------|--------------------|
| • Front Garden                   | • Cream & White Units | • Bar                          | • Countryside View |
| • Lake/Pond                      | • Kitchen With Island | <ul> <li>Games Room</li> </ul> |                    |
| <ul> <li>Outdoor Pool</li> </ul> |                       | • Living Room                  |                    |
| • Tennis Court                   |                       |                                |                    |