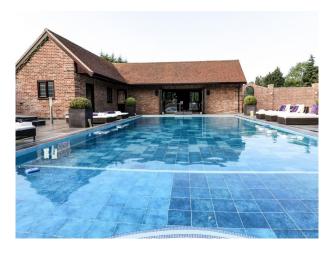

## **Large Detached Period Property for Filming**

Period property with modern interior and outdoor swimming pool available for filming.

Location: Essex, United Kingdom

Within the M25: No

Categories: Detached & Executive Houses | Period Houses | Swimming Pools | Retro | Designer Contemporary | Family

### **Features:**

| Exterior Features                | Kitchen types         | Rooms                          | Views              |
|----------------------------------|-----------------------|--------------------------------|--------------------|
| • Front Garden                   | • Cream & White Units | • Bar                          | • Countryside View |
| • Lake/Pond                      | • Kitchen With Island | <ul> <li>Games Room</li> </ul> |                    |
| <ul> <li>Outdoor Pool</li> </ul> |                       | • Living Room                  |                    |
| • Tennis Court                   |                       |                                |                    |

### Interior

Period property with modern interior and outdoor swimming pool available for filming. The rooms are large with a mix of wooden, tiled and carpeted floors.