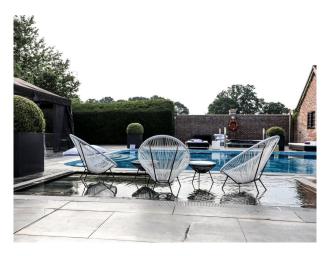

## **Large Detached Period Property for Filming**

Period property with modern interior and outdoor swimming pool available for filming.

Location: Essex, United Kingdom

Within the M25: No

Categories: Detached & Executive Houses | Period Houses | Swimming Pools | Retro | Designer Contemporary | Family

### **Features:**

| Exterior Features                | Kitchen types         | Rooms                          | Views              |
|----------------------------------|-----------------------|--------------------------------|--------------------|
| • Front Garden                   | • Cream & White Units | • Bar                          | • Countryside View |
| • Lake/Pond                      | • Kitchen With Island | <ul> <li>Games Room</li> </ul> |                    |
| <ul> <li>Outdoor Pool</li> </ul> |                       | • Living Room                  |                    |
| • Tennis Court                   |                       |                                |                    |