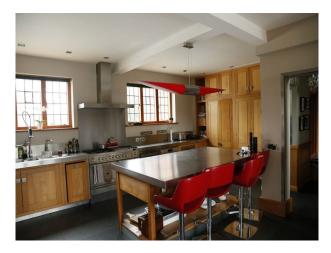

### **Features:**

| Exterior Features                | Kitchen types         | Rooms                          | Views              |
|----------------------------------|-----------------------|--------------------------------|--------------------|
| • Front Garden                   | • Cream & White Units | • Bar                          | • Countryside View |
| • Lake/Pond                      | • Kitchen With Island | <ul> <li>Games Room</li> </ul> |                    |
| <ul> <li>Outdoor Pool</li> </ul> |                       | • Living Room                  |                    |
| • Tennis Court                   |                       |                                |                    |

### Interior

Period property with modern interior and outdoor swimming pool available for filming. The rooms are large with a mix of wooden, tiled and carpeted floors.