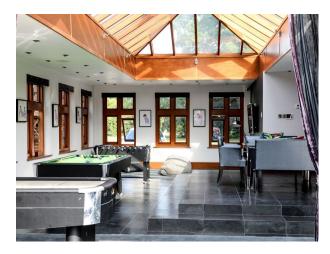

### **Features:**

| Exterior Features                | Kitchen types         | Rooms                          | Views              |
|----------------------------------|-----------------------|--------------------------------|--------------------|
| • Front Garden                   | • Cream & White Units | • Bar                          | • Countryside View |
| • Lake/Pond                      | • Kitchen With Island | <ul> <li>Games Room</li> </ul> |                    |
| <ul> <li>Outdoor Pool</li> </ul> |                       | • Living Room                  |                    |
| • Tennis Court                   |                       |                                |                    |

### Interior

Period property with modern interior and outdoor swimming pool available for filming. The rooms are large with a mix of wooden, tiled and carpeted floors.