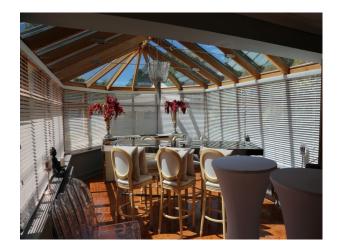

### Interior

Period property with modern interior and outdoor swimming pool available for filming. The rooms are large with a mix of wooden, tiled and carpeted floors.