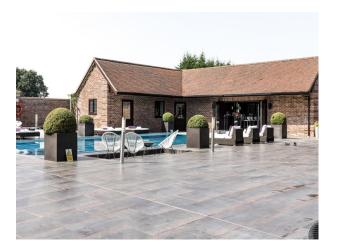

## **Large Detached Period Property for Filming**

Period property with modern interior and outdoor swimming pool available for filming.

Location: Essex, United Kingdom

Within the M25: No

Categories: Detached & Executive Houses | Period Houses | Swimming Pools | Retro | Designer Contemporary | Family

### **Features:**

| Exterior Features                | Kitchen types         | Rooms                          | Views              |
|----------------------------------|-----------------------|--------------------------------|--------------------|
| • Front Garden                   | • Cream & White Units | • Bar                          | • Countryside View |
| • Lake/Pond                      | • Kitchen With Island | <ul> <li>Games Room</li> </ul> |                    |
| <ul> <li>Outdoor Pool</li> </ul> |                       | • Living Room                  |                    |
| • Tennis Court                   |                       |                                |                    |