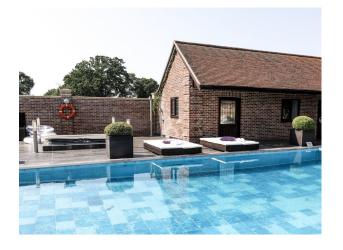

## **Large Detached Period Property for Filming**

Period property with modern interior and outdoor swimming pool available for filming.

Location: Essex, United Kingdom

Within the M25: No

Categories: Detached & Executive Houses | Period Houses | Swimming Pools | Retro | Designer Contemporary | Family

### **Features:**

| Exterior Features                | Kitchen types         | Rooms                          | Views              |
|----------------------------------|-----------------------|--------------------------------|--------------------|
| • Front Garden                   | • Cream & White Units | • Bar                          | • Countryside View |
| • Lake/Pond                      | • Kitchen With Island | <ul> <li>Games Room</li> </ul> |                    |
| <ul> <li>Outdoor Pool</li> </ul> |                       | • Living Room                  |                    |
| • Tennis Court                   |                       |                                |                    |

### Interior

Period property with modern interior and outdoor swimming pool available for filming. The rooms are large with a mix of wooden, tiled and carpeted floors.