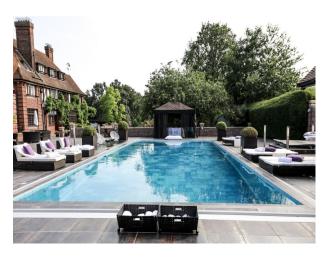

## **Large Detached Period Property for Filming**

Period property with modern interior and outdoor swimming pool available for filming.

Location: Essex, United Kingdom

Within the M25: No

Categories: Detached & Executive Houses | Period Houses | Swimming Pools | Retro | Designer Contemporary | Family

### **Features:**

| Exterior Features                | Kitchen types         | Rooms                          | Views              |
|----------------------------------|-----------------------|--------------------------------|--------------------|
| • Front Garden                   | • Cream & White Units | • Bar                          | • Countryside View |
| • Lake/Pond                      | • Kitchen With Island | <ul> <li>Games Room</li> </ul> |                    |
| <ul> <li>Outdoor Pool</li> </ul> |                       | • Living Room                  |                    |
| • Tennis Court                   |                       |                                |                    |