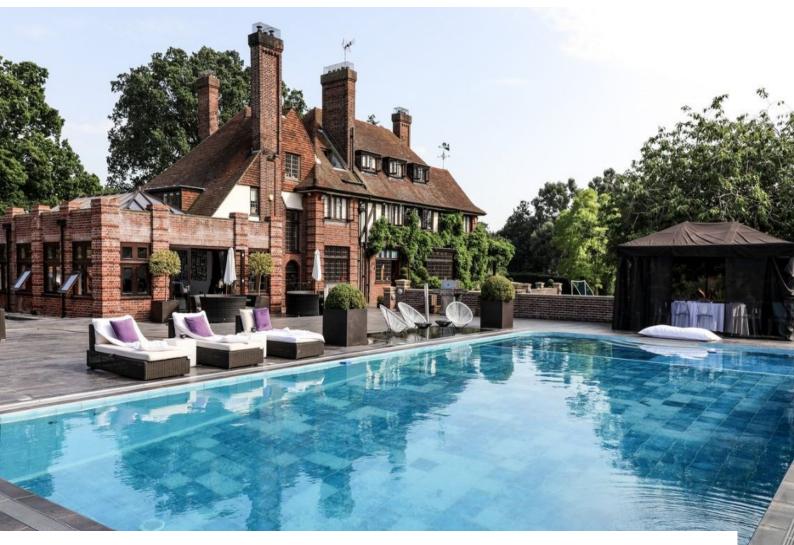

## **Large Detached Period Property for Filming**

Period property with modern interior and outdoor swimming pool available for filming.

Location: Essex, United Kingdom

Within the M25: No

Categories: Detached & Executive Houses | Period Houses | Swimming Pools | Retro | Designer Contemporary | Family

### Interior

Period property with modern interior and outdoor swimming pool available for filming. The rooms are large with a mix of wooden, tiled and carpeted floors.