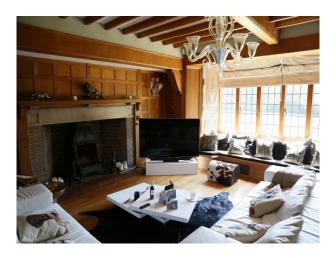

### Interior

Period property with modern interior and outdoor swimming pool available for filming. The rooms are large with a mix of wooden, tiled and carpeted floors.