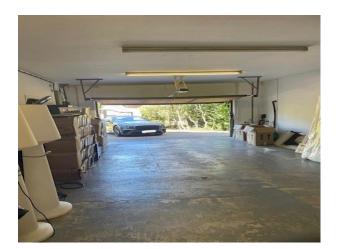

### Exterior

South facing garden with large driveway to fit 8-10 cars. Large double-garage with charging point inside.