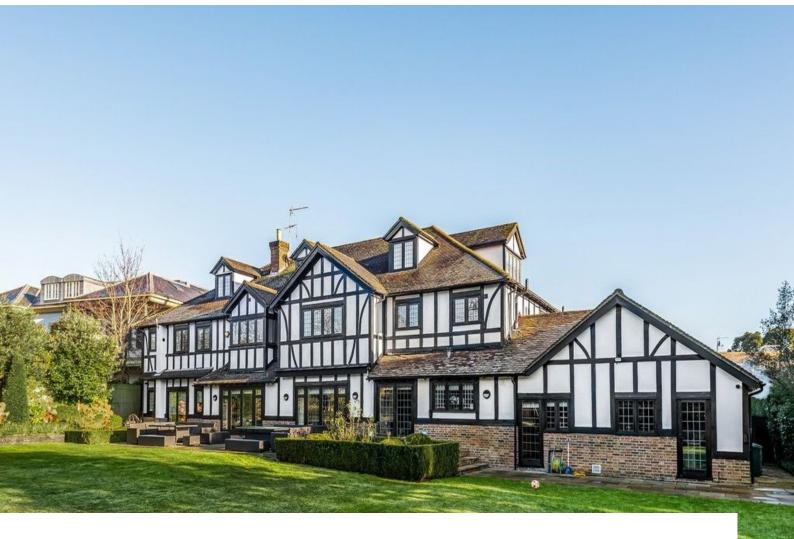

## LON5351 Large Detached Property For Filming

The house and garden is 10,000sq ft. 6 bedrooms and 6 bathrooms with en-suite bathrooms. Large drive to fit up to 10 cars and large south facing garden.

## Large Detached Property For Filming

The house and garden is 10,000sq ft. 6 bedrooms and 6 bathrooms with en-suite bathrooms. Large drive to fit up to 10 cars and large south facing garden.

Location: North West London, London, United Kingdom Within the M25: Yes Categories: Detached & Executive Houses | Family Modern

### Exterior

South facing garden with large driveway to fit 8-10 cars. Large double-garage with charging point inside.