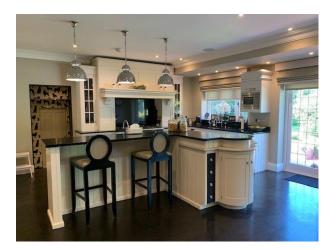

#### Interior

BT Broadband Fibre 1 Complete Wifi. La Cornue double oven. 6 x Bedrooms, 6 x Bathrooms, 5 x Bathrooms En-suite. Utility off kitchen with sink and fridge and second utility on top floor with sink, washer and dryer.