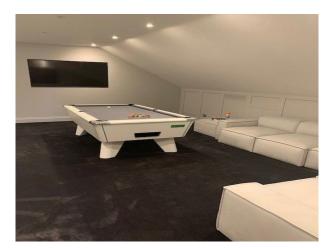

## LON5351 Large Detached Property For Filming

The house and garden is 10,000sq ft. 6 bedrooms and 6 bathrooms with en-suite bathrooms. Large drive to fit up to 10 cars and large south facing garden.

## Large Detached Property For Filming

The house and garden is 10,000sq ft. 6 bedrooms and 6 bathrooms with en-suite bathrooms. Large drive to fit up to 10 cars and large south facing garden.

Location: North West London, London, United Kingdom Within the M25: Yes Categories: Detached & Executive Houses | Family Modern