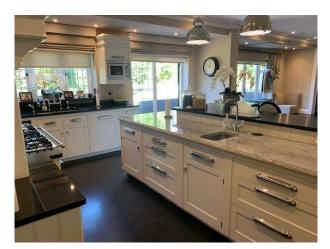

#### Interior

BT Broadband Fibre 1 Complete Wifi. La Cornue double oven. 6 x Bedrooms, 6 x Bathrooms, 5 x Bathrooms En-suite. Utility off kitchen with sink and fridge and second utility on top floor with sink, washer and dryer.