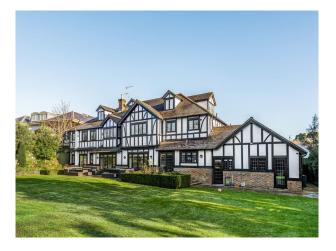

## LON5351 Large Detached Property For Filming

The house and garden is 10,000sq ft. 6 bedrooms and 6 bathrooms with en-suite bathrooms. Large drive to fit up to 10 cars and large south facing garden.

## Large Detached Property For Filming

The house and garden is 10,000sq ft. 6 bedrooms and 6 bathrooms with en-suite bathrooms. Large drive to fit up to 10 cars and large south facing garden.

Location: North West London, London, United Kingdom Within the M25: Yes Categories: Detached & Executive Houses | Family Modern

### Exterior

South facing garden with large driveway to fit 8-10 cars. Large double-garage with charging point inside.