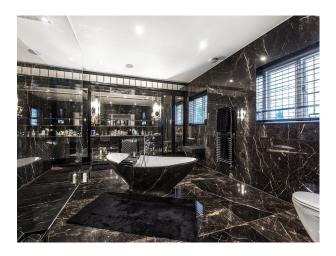

#### Interior

BT Broadband Fibre 1 Complete Wifi. La Cornue double oven. 6 x Bedrooms, 6 x Bathrooms, 5 x Bathrooms En-suite. Utility off kitchen with sink and fridge and second utility on top floor with sink, washer and dryer.