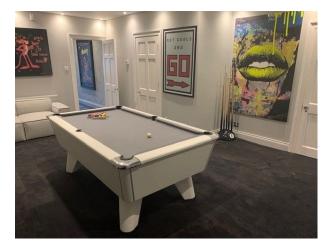

## LON5351 Large Detached Property For Filming

The house and garden is 10,000sq ft. 6 bedrooms and 6 bathrooms with en-suite bathrooms. Large drive to fit up to 10 cars and large south facing garden.

## Large Detached Property For Filming

The house and garden is 10,000sq ft. 6 bedrooms and 6 bathrooms with en-suite bathrooms. Large drive to fit up to 10 cars and large south facing garden.

Location: North West London, London, United Kingdom Within the M25: Yes Categories: Detached & Executive Houses | Family Modern