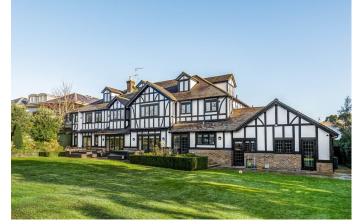

## LON5351 Large Detached Property For Filming

The house and garden is 10,000sq ft. 6 bedrooms and 6 bathrooms with en-suite bathrooms. Large drive to fit up to 10 cars and large south facing garden.

## Large Detached Property For Filming

The house and garden is 10,000sq ft. 6 bedrooms and 6 bathrooms with en-suite bathrooms. Large drive to fit up to 10 cars and large south facing garden.

Location: North West London, London, United Kingdom Within the M25: Yes Categories: Detached & Executive Houses | Family Modern

### Exterior

South facing garden with large driveway to fit 8-10 cars. Large double-garage with charging point inside.