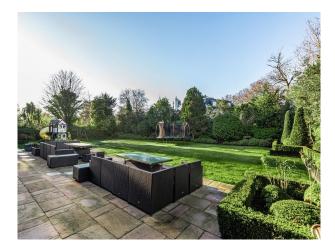

## LON5351 Large Detached Property For Filming

The house and garden is 10,000sq ft. 6 bedrooms and 6 bathrooms with en-suite bathrooms. Large drive to fit up to 10 cars and large south facing garden.

## Large Detached Property For Filming

The house and garden is 10,000sq ft. 6 bedrooms and 6 bathrooms with en-suite bathrooms. Large drive to fit up to 10 cars and large south facing garden.

Location: North West London, London, United Kingdom Within the M25: Yes Categories: Detached & Executive Houses | Family Modern

### Exterior

South facing garden with large driveway to fit 8-10 cars. Large double-garage with charging point inside.