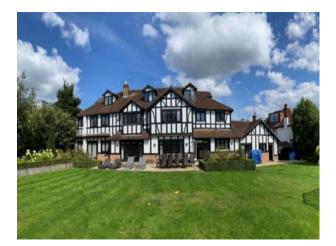

## LON5351 Large Detached Property For Filming

The house and garden is 10,000sq ft. 6 bedrooms and 6 bathrooms with en-suite bathrooms. Large drive to fit up to 10 cars and large south facing garden.

## Large Detached Property For Filming

The house and garden is 10,000sq ft. 6 bedrooms and 6 bathrooms with en-suite bathrooms. Large drive to fit up to 10 cars and large south facing garden.

Location: North West London, London, United Kingdom Within the M25: Yes Categories: Detached & Executive Houses | Family Modern

### Exterior

South facing garden with large driveway to fit 8-10 cars. Large double-garage with charging point inside.