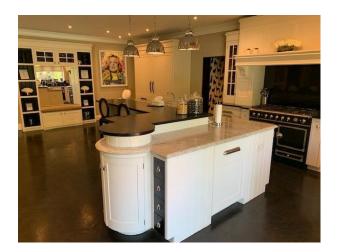

#### Interior

BT Broadband Fibre 1 Complete Wifi. La Cornue double oven. 6 x Bedrooms, 6 x Bathrooms, 5 x Bathrooms En-suite. Utility off kitchen with sink and fridge and second utility on top floor with sink, washer and dryer.