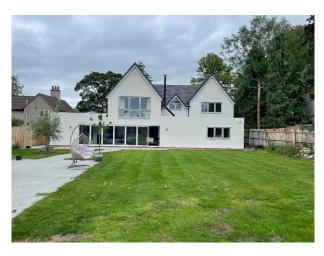

# **NW6305 Large Detached Renovated Home For Filming**

Detached dormer bungalow fully renovated into large five bedroom house with large open plan kitchen, dinning / living room, gym and at home cosmetic clinic.

### **Large Detached Renovated Home For Filming**

Detached dormer bungalow fully renovated into large five bedroom house with large open plan kitchen, dinning / living room, gym and at home cosmetic clinic.

#### Interior

Detached dormer bungalow. Fully renovated into 5 bedroom house with large open plan kitchen, dinning / living room, gym, at home business which is an aesthetic / cosmetic clinic. Separate large lounge, office and 5 bathrooms.

#### Exterior

Set in just over a third of an acre of land it's set just back from the road with a private drive way and nice garden which can be viewed with 8 meters of bifold doors from the kitchen.