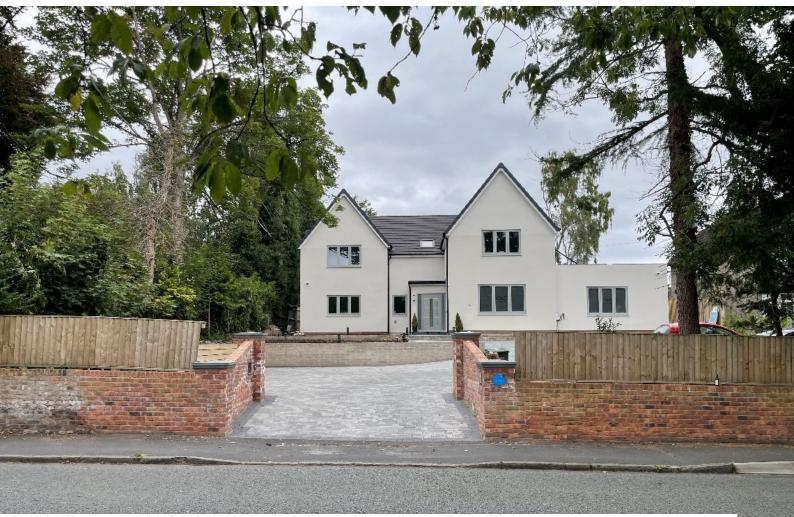

### **Large Detached Renovated Home For Filming**

Detached dormer bungalow fully renovated into large five bedroom house with large open plan kitchen, dinning / living room, gym and at home cosmetic clinic.

#### Exterior

Set in just over a third of an acre of land it's set just back from the road with a private drive way and nice garden which can be viewed with 8 meters of bifold doors from the kitchen.