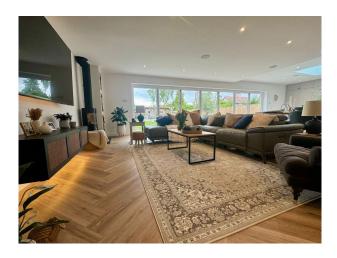

#### Interior

Detached dormer bungalow. Fully renovated into 5 bedroom house with large open plan kitchen, dinning / living room, gym, at home business which is an aesthetic / cosmetic clinic. Separate large lounge, office and 5 bathrooms.