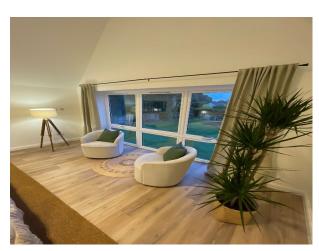

#### Interior

Detached dormer bungalow. Fully renovated into 5 bedroom house with large open plan kitchen, dinning / living room, gym, at home business which is an aesthetic / cosmetic clinic. Separate large lounge, office and 5 bathrooms.