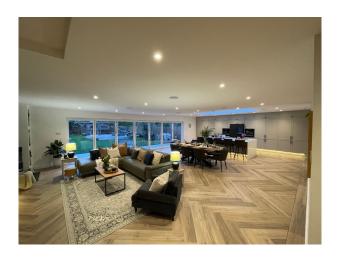

#### Interior

Detached dormer bungalow. Fully renovated into 5 bedroom house with large open plan kitchen, dinning / living room, gym, at home business which is an aesthetic / cosmetic clinic. Separate large lounge, office and 5 bathrooms.