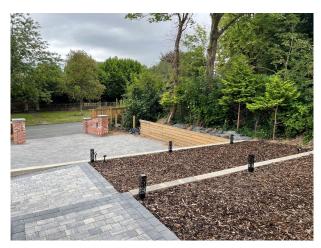

#### Exterior

Set in just over a third of an acre of land it's set just back from the road with a private drive way and nice garden which can be viewed with 8 meters of bifold doors from the kitchen.