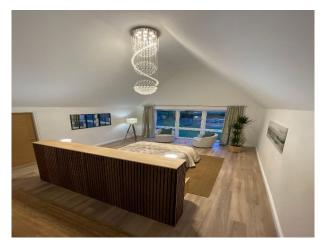

#### Interior

Detached dormer bungalow. Fully renovated into 5 bedroom house with large open plan kitchen, dinning / living room, gym, at home business which is an aesthetic / cosmetic clinic. Separate large lounge, office and 5 bathrooms.