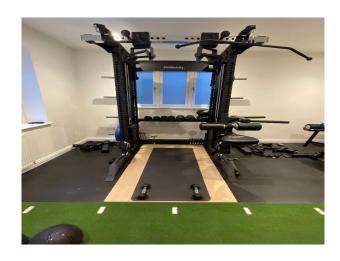

#### Interior

Detached dormer bungalow. Fully renovated into 5 bedroom house with large open plan kitchen, dinning / living room, gym, at home business which is an aesthetic / cosmetic clinic. Separate large lounge, office and 5 bathrooms.