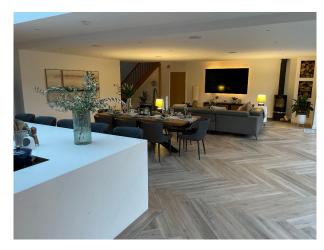

#### Interior

Detached dormer bungalow. Fully renovated into 5 bedroom house with large open plan kitchen, dinning / living room, gym, at home business which is an aesthetic / cosmetic clinic. Separate large lounge, office and 5 bathrooms.