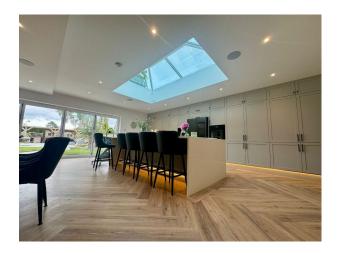

#### Interior

Detached dormer bungalow. Fully renovated into 5 bedroom house with large open plan kitchen, dinning / living room, gym, at home business which is an aesthetic / cosmetic clinic. Separate large lounge, office and 5 bathrooms.