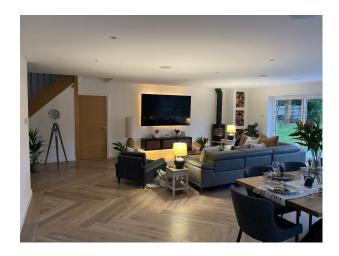

#### Interior

Detached dormer bungalow. Fully renovated into 5 bedroom house with large open plan kitchen, dinning / living room, gym, at home business which is an aesthetic / cosmetic clinic. Separate large lounge, office and 5 bathrooms.