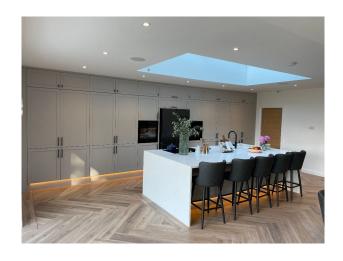

#### Interior

Detached dormer bungalow. Fully renovated into 5 bedroom house with large open plan kitchen, dinning / living room, gym, at home business which is an aesthetic / cosmetic clinic. Separate large lounge, office and 5 bathrooms.