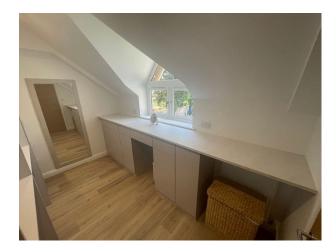

#### Interior

Detached dormer bungalow. Fully renovated into 5 bedroom house with large open plan kitchen, dinning / living room, gym, at home business which is an aesthetic / cosmetic clinic. Separate large lounge, office and 5 bathrooms.