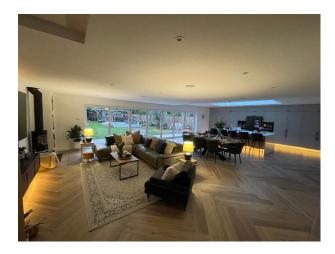

#### Interior

Detached dormer bungalow. Fully renovated into 5 bedroom house with large open plan kitchen, dinning / living room, gym, at home business which is an aesthetic / cosmetic clinic. Separate large lounge, office and 5 bathrooms.