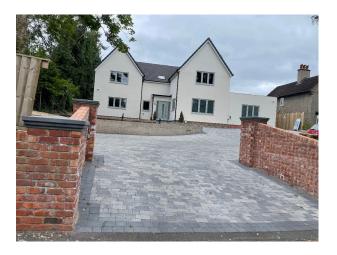

#### Exterior

Set in just over a third of an acre of land it's set just back from the road with a private drive way and nice garden which can be viewed with 8 meters of bifold doors from the kitchen.