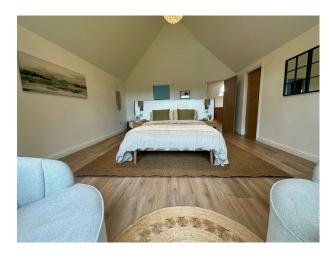

#### Interior

Detached dormer bungalow. Fully renovated into 5 bedroom house with large open plan kitchen, dinning / living room, gym, at home business which is an aesthetic / cosmetic clinic. Separate large lounge, office and 5 bathrooms.