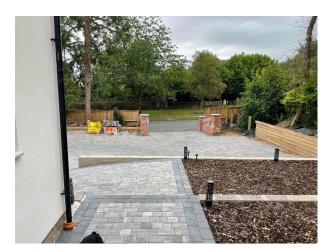

#### Exterior

Set in just over a third of an acre of land it's set just back from the road with a private drive way and nice garden which can be viewed with 8 meters of bifold doors from the kitchen.