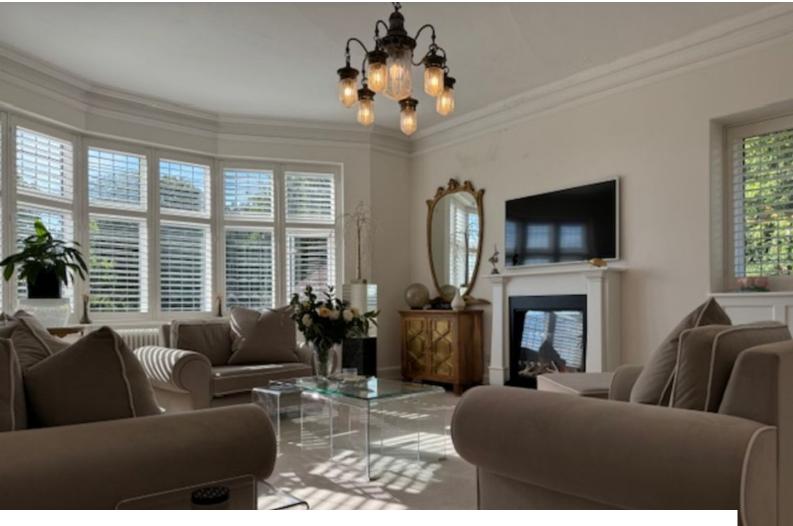

### Interior

It features two king bedrooms, a study that can easily be converted into an extra bedroom, a stylish dining room, a comfortable living room, two modern bathrooms, a cloakroom, and a fully equipped kitchen. An open hallway leads to a grand stairway and a spacious reception area with ample seating.