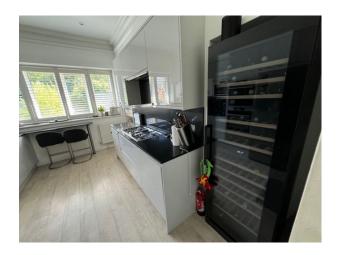

### Interior

It features two king bedrooms, a study that can easily be converted into an extra bedroom, a stylish dining room, a comfortable living room, two modern bathrooms, a cloakroom, and a fully equipped kitchen. An open hallway leads to a grand stairway and a spacious reception area with ample seating.