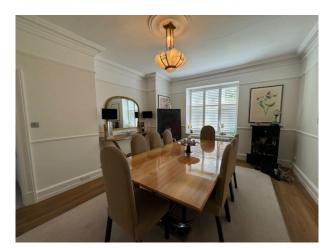

### Interior

It features two king bedrooms, a study that can easily be converted into an extra bedroom, a stylish dining room, a comfortable living room, two modern bathrooms, a cloakroom, and a fully equipped kitchen. An open hallway leads to a grand stairway and a spacious reception area with ample seating.