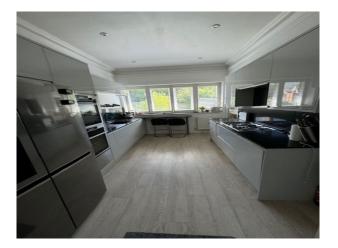

### Interior

It features two king bedrooms, a study that can easily be converted into an extra bedroom, a stylish dining room, a comfortable living room, two modern bathrooms, a cloakroom, and a fully equipped kitchen. An open hallway leads to a grand stairway and a spacious reception area with ample seating.