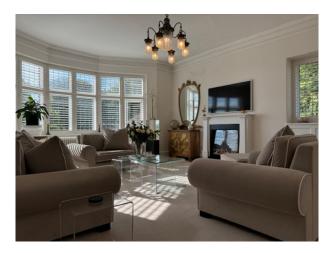

### Interior

It features two king bedrooms, a study that can easily be converted into an extra bedroom, a stylish dining room, a comfortable living room, two modern bathrooms, a cloakroom, and a fully equipped kitchen. An open hallway leads to a grand stairway and a spacious reception area with ample seating.