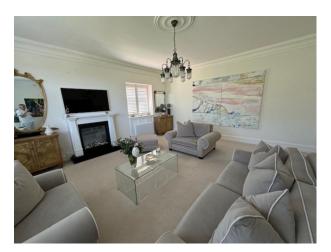

### Interior

It features two king bedrooms, a study that can easily be converted into an extra bedroom, a stylish dining room, a comfortable living room, two modern bathrooms, a cloakroom, and a fully equipped kitchen. An open hallway leads to a grand stairway and a spacious reception area with ample seating.