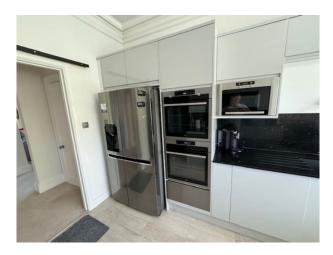

### Interior

It features two king bedrooms, a study that can easily be converted into an extra bedroom, a stylish dining room, a comfortable living room, two modern bathrooms, a cloakroom, and a fully equipped kitchen. An open hallway leads to a grand stairway and a spacious reception area with ample seating.