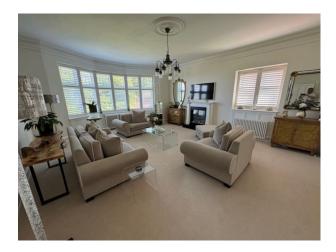

### Interior

It features two king bedrooms, a study that can easily be converted into an extra bedroom, a stylish dining room, a comfortable living room, two modern bathrooms, a cloakroom, and a fully equipped kitchen. An open hallway leads to a grand stairway and a spacious reception area with ample seating.