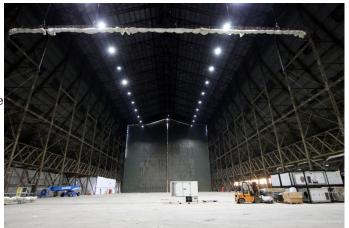

## SE2472 Large Divided Hangar For Set Builds and Filming

Large hangar ( $102m \log x 55m \text{ wide } x 48m \text{ high}$  - we are the largest indoor space in Europe) subdivided into 2 spaces each comprising approx  $55m \times 51m$  with high ceilings. The unit has 3-phase power, water, and additional spaces that may be used for production purposes.

## Large Divided Hangar For Set Builds and Filming

Large hangar ( $102m \log x 55m \text{ wide } x 48m \text{ high}$  - we are the largest indoor space in Europe) subdivided into 2 spaces each comprising approx  $55m \times 51m$  with high ceilings. The unit has 3-phase power, water, and additional spaces that may be used for production purposes.