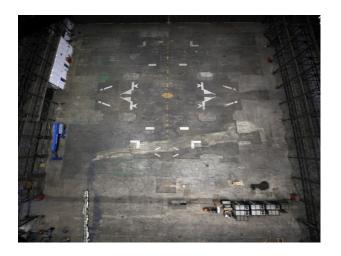

## SE2472 Large Divided Hangar For Set Builds and Filming

Large hangar ( $102m \log x 55m \text{ wide } x 48m \text{ high}$  - we are the largest indoor space in Europe) subdivided into 2 spaces each comprising approx  $55m \times 51m$  with high ceilings. The unit has 3-phase power, water, and additional spaces that may be used for production purposes.

## Large Divided Hangar For Set Builds and Filming

Large hangar ( $102m \log x 55m \text{ wide } x 48m \text{ high}$  - we are the largest indoor space in Europe) subdivided into 2 spaces each comprising approx  $55m \times 51m$  with high ceilings. The unit has 3-phase power, water, and additional spaces that may be used for production purposes.