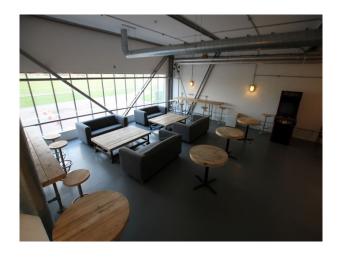

## SE2472 Large Divided Hangar For Set Builds and Filming

Large hangar ( $102m \log x 55m \text{ wide } x 48m \text{ high}$  - we are the largest indoor space in Europe) subdivided into 2 spaces each comprising approx  $55m \times 51m$  with high ceilings. The unit has 3-phase power, water, and additional spaces that may be used for production purposes.

## Large Divided Hangar For Set Builds and Filming

Large hangar ( $102m \log x 55m \text{ wide } x 48m \text{ high}$  - we are the largest indoor space in Europe) subdivided into 2 spaces each comprising approx  $55m \times 51m$  with high ceilings. The unit has 3-phase power, water, and additional spaces that may be used for production purposes.