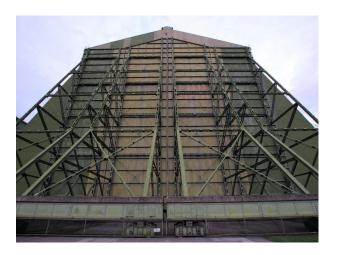

## SE2472 Large Divided Hangar For Set Builds and Filming

Large hangar ( $102m \log x 55m \text{ wide } x 48m \text{ high}$  - we are the largest indoor space in Europe) subdivided into 2 spaces each comprising approx  $55m \times 51m$  with high ceilings. The unit has 3-phase power, water, and additional spaces that may be used for production purposes.

## Large Divided Hangar For Set Builds and Filming

Large hangar ( $102m \log x 55m \text{ wide } x 48m \text{ high}$  - we are the largest indoor space in Europe) subdivided into 2 spaces each comprising approx  $55m \times 51m$  with high ceilings. The unit has 3-phase power, water, and additional spaces that may be used for production purposes.