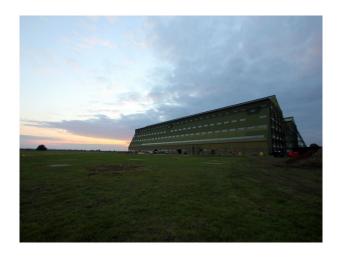

## SE2472 Large Divided Hangar For Set Builds and Filming

Large hangar ( $102m \log x 55m \text{ wide } x 48m \text{ high}$  - we are the largest indoor space in Europe) subdivided into 2 spaces each comprising approx  $55m \times 51m$  with high ceilings. The unit has 3-phase power, water, and additional spaces that may be used for production purposes.

## Large Divided Hangar For Set Builds and Filming

Large hangar ( $102m \log x 55m \text{ wide } x 48m \text{ high}$  - we are the largest indoor space in Europe) subdivided into 2 spaces each comprising approx  $55m \times 51m$  with high ceilings. The unit has 3-phase power, water, and additional spaces that may be used for production purposes.