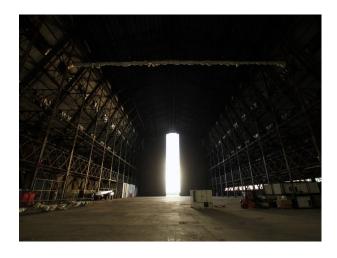

## SE2472 Large Divided Hangar For Set Builds and Filming

Large hangar ( $102m \log x 55m \text{ wide } x 48m \text{ high}$  - we are the largest indoor space in Europe) subdivided into 2 spaces each comprising approx  $55m \times 51m$  with high ceilings. The unit has 3-phase power, water, and additional spaces that may be used for production purposes.

## Large Divided Hangar For Set Builds and Filming

Large hangar ( $102m \log x 55m \text{ wide } x 48m \text{ high}$  - we are the largest indoor space in Europe) subdivided into 2 spaces each comprising approx  $55m \times 51m$  with high ceilings. The unit has 3-phase power, water, and additional spaces that may be used for production purposes.