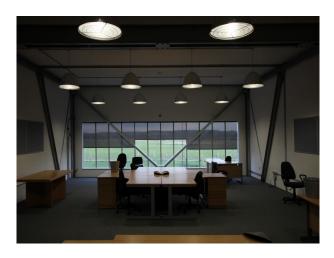

## SE2472 Large Divided Hangar For Set Builds and Filming

Large hangar ( $102m \log x 55m \text{ wide } x 48m \text{ high}$  - we are the largest indoor space in Europe) subdivided into 2 spaces each comprising approx  $55m \times 51m$  with high ceilings. The unit has 3-phase power, water, and additional spaces that may be used for production purposes.

## Large Divided Hangar For Set Builds and Filming

Large hangar ( $102m \log x 55m \text{ wide } x 48m \text{ high}$  - we are the largest indoor space in Europe) subdivided into 2 spaces each comprising approx  $55m \times 51m$  with high ceilings. The unit has 3-phase power, water, and additional spaces that may be used for production purposes.