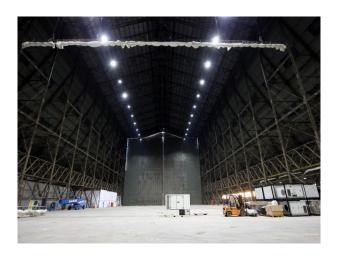

## SE2472 Large Divided Hangar For Set Builds and Filming

Large hangar ( $102m \log x 55m \text{ wide } x 48m \text{ high}$  - we are the largest indoor space in Europe) subdivided into 2 spaces each comprising approx  $55m \times 51m$  with high ceilings. The unit has 3-phase power, water, and additional spaces that may be used for production purposes.

## Large Divided Hangar For Set Builds and Filming

Large hangar ( $102m \log x 55m \text{ wide } x 48m \text{ high}$  - we are the largest indoor space in Europe) subdivided into 2 spaces each comprising approx  $55m \times 51m$  with high ceilings. The unit has 3-phase power, water, and additional spaces that may be used for production purposes.