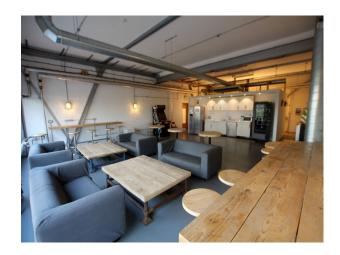

## SE2472 Large Divided Hangar For Set Builds and Filming

Large hangar ( $102m \log x 55m \text{ wide } x 48m \text{ high}$  - we are the largest indoor space in Europe) subdivided into 2 spaces each comprising approx  $55m \times 51m$  with high ceilings. The unit has 3-phase power, water, and additional spaces that may be used for production purposes.

## Large Divided Hangar For Set Builds and Filming

Large hangar ( $102m \log x 55m \text{ wide } x 48m \text{ high}$  - we are the largest indoor space in Europe) subdivided into 2 spaces each comprising approx  $55m \times 51m$  with high ceilings. The unit has 3-phase power, water, and additional spaces that may be used for production purposes.