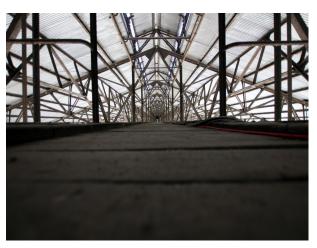

## SE2472 Large Divided Hangar For Set Builds and Filming

Large hangar ( $102m \log x 55m \text{ wide } x 48m \text{ high}$  - we are the largest indoor space in Europe) subdivided into 2 spaces each comprising approx  $55m \times 51m$  with high ceilings. The unit has 3-phase power, water, and additional spaces that may be used for production purposes.

## Large Divided Hangar For Set Builds and Filming

Large hangar ( $102m \log x 55m \text{ wide } x 48m \text{ high}$  - we are the largest indoor space in Europe) subdivided into 2 spaces each comprising approx  $55m \times 51m$  with high ceilings. The unit has 3-phase power, water, and additional spaces that may be used for production purposes.