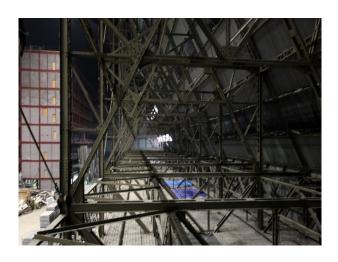

## SE2472 Large Divided Hangar For Set Builds and Filming

Large hangar ( $102m \log x 55m \text{ wide } x 48m \text{ high}$  - we are the largest indoor space in Europe) subdivided into 2 spaces each comprising approx  $55m \times 51m$  with high ceilings. The unit has 3-phase power, water, and additional spaces that may be used for production purposes.

## Large Divided Hangar For Set Builds and Filming

Large hangar ( $102m \log x 55m \text{ wide } x 48m \text{ high}$  - we are the largest indoor space in Europe) subdivided into 2 spaces each comprising approx  $55m \times 51m$  with high ceilings. The unit has 3-phase power, water, and additional spaces that may be used for production purposes.