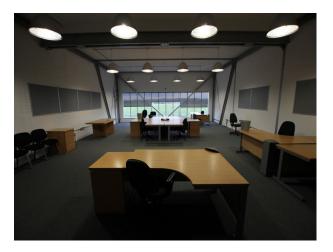

## SE2472 Large Divided Hangar For Set Builds and Filming

Large hangar ( $102m \log x 55m \text{ wide } x 48m \text{ high}$  - we are the largest indoor space in Europe) subdivided into 2 spaces each comprising approx  $55m \times 51m$  with high ceilings. The unit has 3-phase power, water, and additional spaces that may be used for production purposes.

## Large Divided Hangar For Set Builds and Filming

Large hangar ( $102m \log x 55m \text{ wide } x 48m \text{ high}$  - we are the largest indoor space in Europe) subdivided into 2 spaces each comprising approx  $55m \times 51m$  with high ceilings. The unit has 3-phase power, water, and additional spaces that may be used for production purposes.