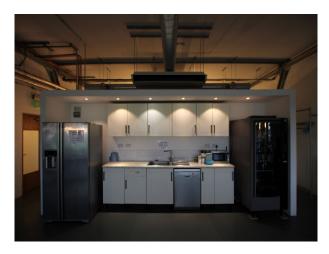

## **Features:**

| <b>Bathroom Types</b>                                  | <b>Exterior Features</b>                                                    | Facilities                                                                                                                                   | Floors                                        |
|--------------------------------------------------------|-----------------------------------------------------------------------------|----------------------------------------------------------------------------------------------------------------------------------------------|-----------------------------------------------|
| <ul><li>Cloakroom/WC</li><li>Modern Bathroom</li></ul> | Courtyard                                                                   | <ul> <li>3 Phase Power</li> <li>Domestic Power</li> <li>Green Room</li> <li>Internet Access</li> <li>Mains Water</li> <li>Toilets</li> </ul> | • Concrete Floor                              |
| Interior Features                                      | Kitchen types                                                               | Parking                                                                                                                                      | Rooms                                         |
| • Industrial Backdrops                                 | <ul><li> Cream &amp; White Units</li><li> Studio &amp; Commercial</li></ul> | <ul><li> Off Street Parking</li><li> Secure Parking</li></ul>                                                                                | <ul><li>Changing Room</li><li>Stage</li></ul> |
| Views                                                  | Walls & Windows                                                             |                                                                                                                                              |                                               |
| • Countryside View                                     | • Blacked Out                                                               |                                                                                                                                              |                                               |