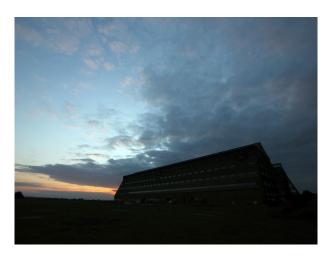

## SE2472 Large Divided Hangar For Set Builds and Filming

Large hangar ( $102m \log x 55m \text{ wide } x 48m \text{ high}$  - we are the largest indoor space in Europe) subdivided into 2 spaces each comprising approx  $55m \times 51m$  with high ceilings. The unit has 3-phase power, water, and additional spaces that may be used for production purposes.

## Large Divided Hangar For Set Builds and Filming

Large hangar ( $102m \log x 55m \text{ wide } x 48m \text{ high}$  - we are the largest indoor space in Europe) subdivided into 2 spaces each comprising approx  $55m \times 51m$  with high ceilings. The unit has 3-phase power, water, and additional spaces that may be used for production purposes.