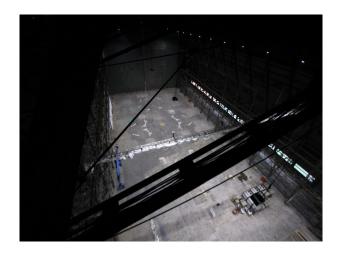

## SE2472 Large Divided Hangar For Set Builds and Filming

Large hangar ( $102m \log x 55m \text{ wide } x 48m \text{ high}$  - we are the largest indoor space in Europe) subdivided into 2 spaces each comprising approx  $55m \times 51m$  with high ceilings. The unit has 3-phase power, water, and additional spaces that may be used for production purposes.

## Large Divided Hangar For Set Builds and Filming

Large hangar ( $102m \log x 55m \text{ wide } x 48m \text{ high}$  - we are the largest indoor space in Europe) subdivided into 2 spaces each comprising approx  $55m \times 51m$  with high ceilings. The unit has 3-phase power, water, and additional spaces that may be used for production purposes.