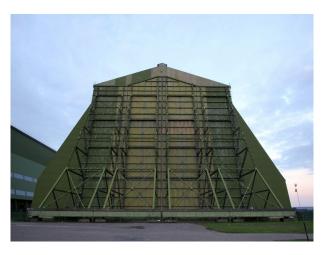

## SE2472 Large Divided Hangar For Set Builds and Filming

Large hangar ( $102m \log x 55m \text{ wide } x 48m \text{ high}$  - we are the largest indoor space in Europe) subdivided into 2 spaces each comprising approx  $55m \times 51m$  with high ceilings. The unit has 3-phase power, water, and additional spaces that may be used for production purposes.

## Large Divided Hangar For Set Builds and Filming

Large hangar ( $102m \log x 55m \text{ wide } x 48m \text{ high}$  - we are the largest indoor space in Europe) subdivided into 2 spaces each comprising approx  $55m \times 51m$  with high ceilings. The unit has 3-phase power, water, and additional spaces that may be used for production purposes.