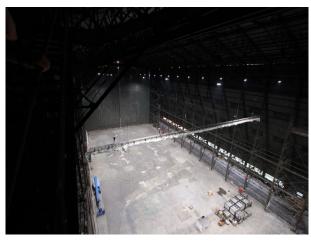

## SE2472 Large Divided Hangar For Set Builds and Filming

Large hangar ( $102m \log x 55m \text{ wide } x 48m \text{ high}$  - we are the largest indoor space in Europe) subdivided into 2 spaces each comprising approx  $55m \times 51m$  with high ceilings. The unit has 3-phase power, water, and additional spaces that may be used for production purposes.

## Large Divided Hangar For Set Builds and Filming

Large hangar ( $102m \log x 55m \text{ wide } x 48m \text{ high}$  - we are the largest indoor space in Europe) subdivided into 2 spaces each comprising approx  $55m \times 51m$  with high ceilings. The unit has 3-phase power, water, and additional spaces that may be used for production purposes.