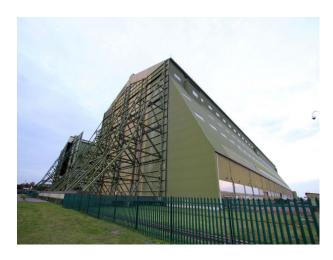

## SE2472 Large Divided Hangar For Set Builds and Filming

Large hangar ( $102m \log x 55m \text{ wide } x 48m \text{ high}$  - we are the largest indoor space in Europe) subdivided into 2 spaces each comprising approx  $55m \times 51m$  with high ceilings. The unit has 3-phase power, water, and additional spaces that may be used for production purposes.

## Large Divided Hangar For Set Builds and Filming

Large hangar ( $102m \log x 55m \text{ wide } x 48m \text{ high}$  - we are the largest indoor space in Europe) subdivided into 2 spaces each comprising approx  $55m \times 51m$  with high ceilings. The unit has 3-phase power, water, and additional spaces that may be used for production purposes.