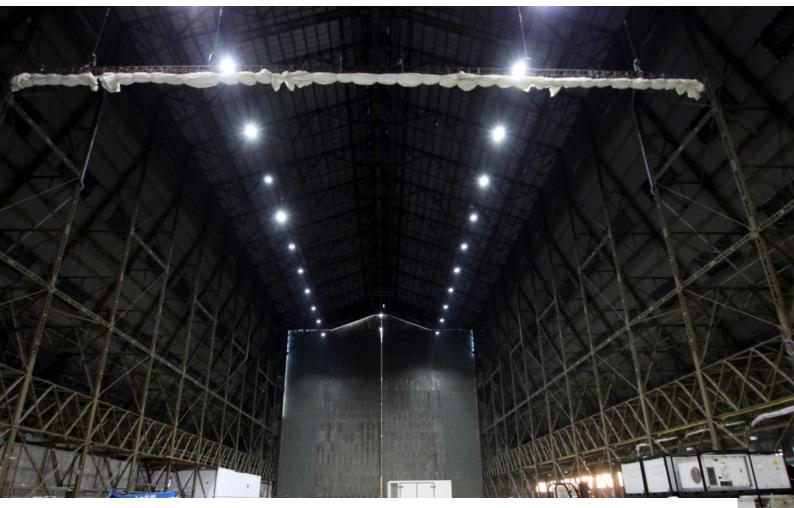

## SE2472 Large Divided Hangar For Set Builds and Filming

Large hangar ( $102m \log x 55m \text{ wide } x 48m \text{ high}$  - we are the largest indoor space in Europe) subdivided into 2 spaces each comprising approx  $55m \times 51m$  with high ceilings. The unit has 3-phase power, water, and additional spaces that may be used for production purposes.

## Large Divided Hangar For Set Builds and Filming

Large hangar ( $102m \log x 55m \text{ wide } x 48m \text{ high}$  - we are the largest indoor space in Europe) subdivided into 2 spaces each comprising approx  $55m \times 51m$  with high ceilings. The unit has 3-phase power, water, and additional spaces that may be used for production purposes.