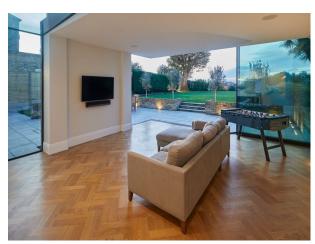

## Interior

Large double-fronted Victorian London detached built in 1877. Lovingly restored the house to put back many original features while updating the house for a modern family. All 5000 sq feet of the house has been through a total renovation over the last two years inside and out. The house has 5 double bedrooms (two en-suite), an office, a walk-in wardrobe, family bathroom, playroom, formal lounge, large utility room (which can be set up as crew kitchen) boot room and large kitchen/lounge/diner for entertaining. The garden is South-West facing giving the most amazing sunsets over the London skyline.