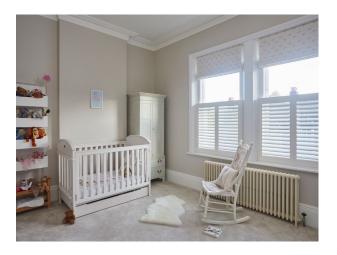

## Interior

Large double-fronted Victorian London detached built in 1877. Lovingly restored the house to put back many original features while updating the house for a modern family. All 5000 sq feet of the house has been through a total renovation over the last two years inside and out. The house has 5 double bedrooms (two en-suite), an office, a walk-in wardrobe, family bathroom, playroom, formal lounge, large utility room (which can be set up as crew kitchen) boot room and large kitchen/lounge/diner for entertaining. The garden is South-West facing giving the most amazing sunsets over the London skyline.