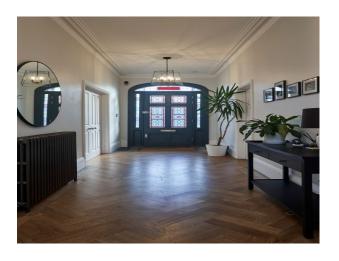

## Interior

Large double-fronted Victorian London detached built in 1877. Lovingly restored the house to put back many original features while updating the house for a modern family. All 5000 sq feet of the house has been through a total renovation over the last two years inside and out. The house has 5 double bedrooms (two en-suite), an office, a walk-in wardrobe, family bathroom, playroom, formal lounge, large utility room (which can be set up as crew kitchen) boot room and large kitchen/lounge/diner for entertaining. The garden is South-West facing giving the most amazing sunsets over the London skyline.