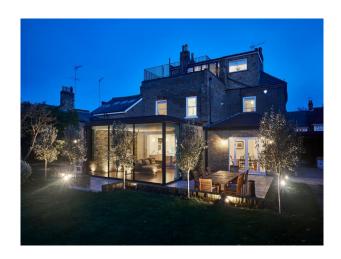

## Interior

Large double-fronted Victorian London detached built in 1877. Lovingly restored the house to put back many original features while updating the house for a modern family. All 5000 sq feet of the house has been through a total renovation over the last two years inside and out. The house has 5 double bedrooms (two en-suite), an office, a walk-in wardrobe, family bathroom, playroom, formal lounge, large utility room (which can be set up as crew kitchen) boot room and large kitchen/lounge/diner for entertaining. The garden is South-West facing giving the most amazing sunsets over the London skyline.

## **Exterior**

The garden can be accessed through a side gate, and house power can be used to power a marquee, to be set up on the flat lawn with London as the backdrop. Other Key Facts: [] Parking: There is room for two cars or large van on the drive and permits can be purchased from the local council. Parking bays can also be suspended for filming