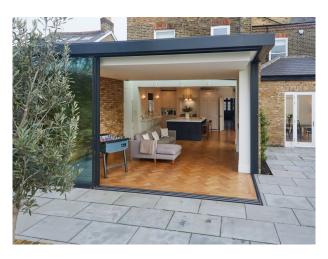

## Interior

Large double-fronted Victorian London detached built in 1877. Lovingly restored the house to put back many original features while updating the house for a modern family. All 5000 sq feet of the house has been through a total renovation over the last two years inside and out. The house has 5 double bedrooms (two en-suite), an office, a walk-in wardrobe, family bathroom, playroom, formal lounge, large utility room (which can be set up as crew kitchen) boot room and large kitchen/lounge/diner for entertaining. The garden is South-West facing giving the most amazing sunsets over the London skyline.

## **Exterior**

The garden can be accessed through a side gate, and house power can be used to power a marquee, to be set up on the flat lawn with London as the backdrop. Other Key Facts: [] Parking: There is room for two cars or large van on the drive and permits can be purchased from the local council. Parking bays can also be suspended for filming