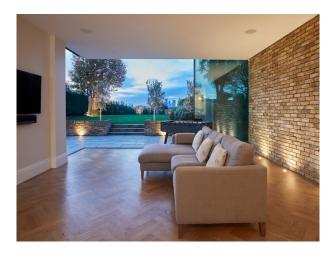

## Interior

Large double-fronted Victorian London detached built in 1877. Lovingly restored the house to put back many original features while updating the house for a modern family. All 5000 sq feet of the house has been through a total renovation over the last two years inside and out. The house has 5 double bedrooms (two en-suite), an office, a walk-in wardrobe, family bathroom, playroom, formal lounge, large utility room (which can be set up as crew kitchen) boot room and large kitchen/lounge/diner for entertaining. The garden is South-West facing giving the most amazing sunsets over the London skyline.

## **Exterior**

The garden can be accessed through a side gate, and house power can be used to power a marquee, to be set up on the flat lawn with London as the backdrop. Other Key Facts: [] Parking: There is room for two cars or large van on the drive and permits can be purchased from the local council. Parking bays can also be suspended for filming