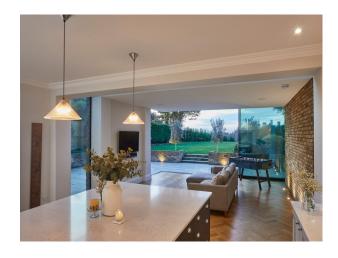

## Interior

Large double-fronted Victorian London detached built in 1877. Lovingly restored the house to put back many original features while updating the house for a modern family. All 5000 sq feet of the house has been through a total renovation over the last two years inside and out. The house has 5 double bedrooms (two en-suite), an office, a walk-in wardrobe, family bathroom, playroom, formal lounge, large utility room (which can be set up as crew kitchen) boot room and large kitchen/lounge/diner for entertaining. The garden is South-West facing giving the most amazing sunsets over the London skyline.

## **Exterior**

The garden can be accessed through a side gate, and house power can be used to power a marquee, to be set up on the flat lawn with London as the backdrop. Other Key Facts: [] Parking: There is room for two cars or large van on the drive and permits can be purchased from the local council. Parking bays can also be suspended for filming