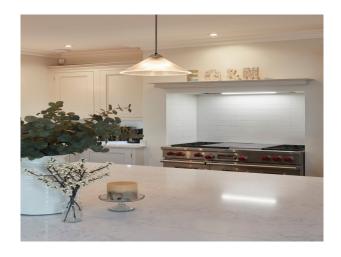

## Interior

Large double-fronted Victorian London detached built in 1877. Lovingly restored the house to put back many original features while updating the house for a modern family. All 5000 sq feet of the house has been through a total renovation over the last two years inside and out. The house has 5 double bedrooms (two en-suite), an office, a walk-in wardrobe, family bathroom, playroom, formal lounge, large utility room (which can be set up as crew kitchen) boot room and large kitchen/lounge/diner for entertaining. The garden is South-West facing giving the most amazing sunsets over the London skyline.