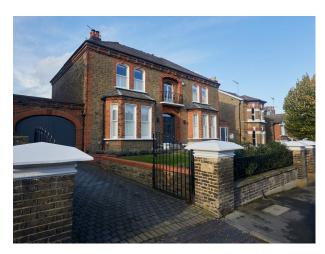

## Interior

Large double-fronted Victorian London detached built in 1877. Lovingly restored the house to put back many original features while updating the house for a modern family. All 5000 sq feet of the house has been through a total renovation over the last two years inside and out. The house has 5 double bedrooms (two en-suite), an office, a walk-in wardrobe, family bathroom, playroom, formal lounge, large utility room (which can be set up as crew kitchen) boot room and large kitchen/lounge/diner for entertaining. The garden is South-West facing giving the most amazing sunsets over the London skyline.

## **Exterior**

The garden can be accessed through a side gate, and house power can be used to power a marquee, to be set up on the flat lawn with London as the backdrop. Other Key Facts: [] Parking: There is room for two cars or large van on the drive and permits can be purchased from the local council. Parking bays can also be suspended for filming