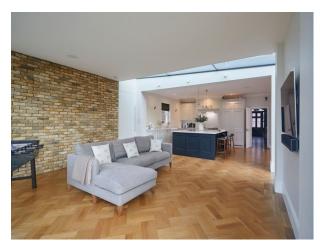

## Interior

Large double-fronted Victorian London detached built in 1877. Lovingly restored the house to put back many original features while updating the house for a modern family. All 5000 sq feet of the house has been through a total renovation over the last two years inside and out. The house has 5 double bedrooms (two en-suite), an office, a walk-in wardrobe, family bathroom, playroom, formal lounge, large utility room (which can be set up as crew kitchen) boot room and large kitchen/lounge/diner for entertaining. The garden is South-West facing giving the most amazing sunsets over the London skyline.