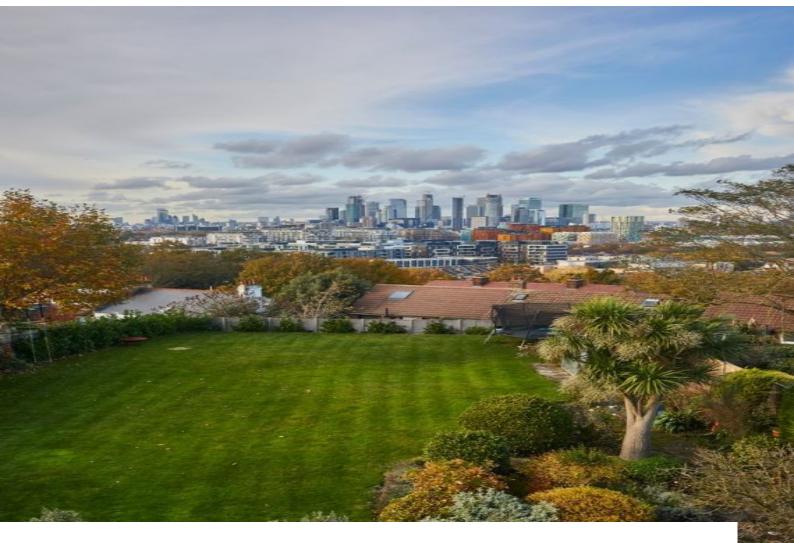

## Interior

Large double-fronted Victorian London detached built in 1877. Lovingly restored the house to put back many original features while updating the house for a modern family. All 5000 sq feet of the house has been through a total renovation over the last two years inside and out. The house has 5 double bedrooms (two en-suite), an office, a walk-in wardrobe, family bathroom, playroom, formal lounge, large utility room (which can be set up as crew kitchen) boot room and large kitchen/lounge/diner for entertaining. The garden is South-West facing giving the most amazing sunsets over the London skyline.

## **Exterior**

The garden can be accessed through a side gate, and house power can be used to power a marquee, to be set up on the flat lawn with London as the backdrop. Other Key Facts: [] Parking: There is room for two cars or large van on the drive and permits can be purchased from the local council. Parking bays can also be suspended for filming