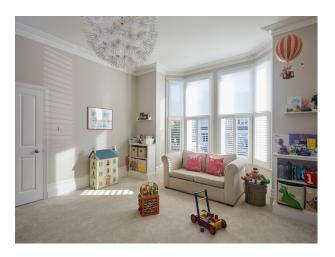

## Interior

Large double-fronted Victorian London detached built in 1877. Lovingly restored the house to put back many original features while updating the house for a modern family. All 5000 sq feet of the house has been through a total renovation over the last two years inside and out. The house has 5 double bedrooms (two en-suite), an office, a walk-in wardrobe, family bathroom, playroom, formal lounge, large utility room (which can be set up as crew kitchen) boot room and large kitchen/lounge/diner for entertaining. The garden is South-West facing giving the most amazing sunsets over the London skyline.