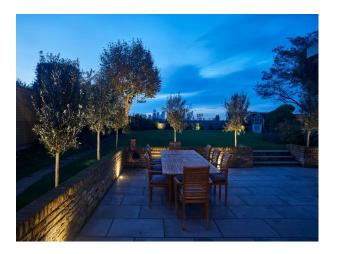

## Interior

Large double-fronted Victorian London detached built in 1877. Lovingly restored the house to put back many original features while updating the house for a modern family. All 5000 sq feet of the house has been through a total renovation over the last two years inside and out. The house has 5 double bedrooms (two en-suite), an office, a walk-in wardrobe, family bathroom, playroom, formal lounge, large utility room (which can be set up as crew kitchen) boot room and large kitchen/lounge/diner for entertaining. The garden is South-West facing giving the most amazing sunsets over the London skyline.

## **Exterior**

The garden can be accessed through a side gate, and house power can be used to power a marquee, to be set up on the flat lawn with London as the backdrop. Other Key Facts: [] Parking: There is room for two cars or large van on the drive and permits can be purchased from the local council. Parking bays can also be suspended for filming