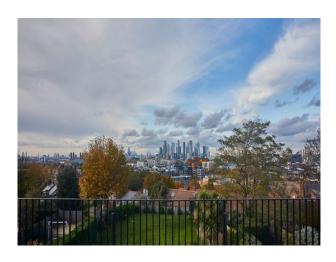

## Interior

Large double-fronted Victorian London detached built in 1877. Lovingly restored the house to put back many original features while updating the house for a modern family. All 5000 sq feet of the house has been through a total renovation over the last two years inside and out. The house has 5 double bedrooms (two en-suite), an office, a walk-in wardrobe, family bathroom, playroom, formal lounge, large utility room (which can be set up as crew kitchen) boot room and large kitchen/lounge/diner for entertaining. The garden is South-West facing giving the most amazing sunsets over the London skyline.

## **Exterior**

The garden can be accessed through a side gate, and house power can be used to power a marquee, to be set up on the flat lawn with London as the backdrop. Other Key Facts: [] Parking: There is room for two cars or large van on the drive and permits can be purchased from the local council. Parking bays can also be suspended for filming