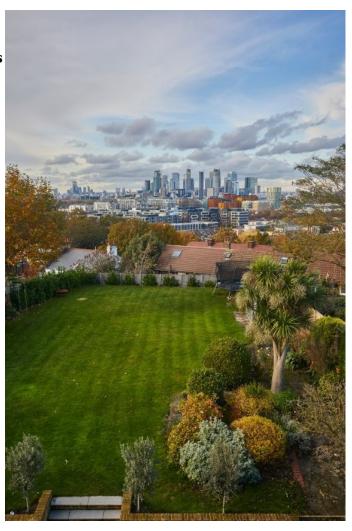

## Interior

Large double-fronted Victorian London detached built in 1877. Lovingly restored the house to put back many original features while updating the house for a modern family. All 5000 sq feet of the house has been through a total renovation over the last two years inside and out. The house has 5 double bedrooms (two en-suite), an office, a walk-in wardrobe, family bathroom, playroom, formal lounge, large utility room (which can be set up as crew kitchen) boot room and large kitchen/lounge/diner for entertaining. The garden is South-West facing giving the most amazing sunsets over the London skyline.

## **Exterior**

The garden can be accessed through a side gate, and house power can be used to power a marquee, to be set up on the flat lawn with London as the backdrop. Other Key Facts: [] Parking: There is room for two cars or large van on the drive and permits can be purchased from the local council. Parking bays can also be suspended for filming