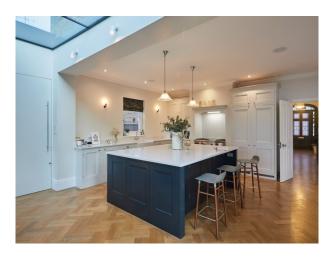

- Real Wood Floor
- Period Fireplace
- Gas Hob • Island

- Contemporary Kitchen • Kitchen With Island
- Kitchen Diner
- Open Plan
- Range Cooker

## Interior

Large double-fronted Victorian London detached built in 1877. Lovingly restored the house to put back many original features while updating the house for a modern family. All 5000 sq feet of the house has been through a total renovation over the last two years inside and out. The house has 5 double bedrooms (two en-suite), an office, a walk-in wardrobe, family bathroom, playroom, formal lounge, large utility room (which can be set up as crew kitchen) boot room and large kitchen/lounge/diner for entertaining. The garden is South-West facing giving the most amazing sunsets over the London skyline.