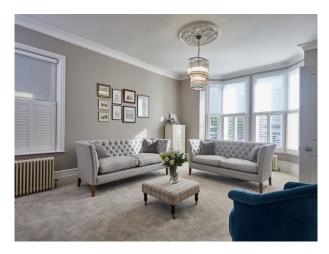

## Interior

Large double-fronted Victorian London detached built in 1877. Lovingly restored the house to put back many original features while updating the house for a modern family. All 5000 sq feet of the house has been through a total renovation over the last two years inside and out. The house has 5 double bedrooms (two en-suite), an office, a walk-in wardrobe, family bathroom, playroom, formal lounge, large utility room (which can be set up as crew kitchen) boot room and large kitchen/lounge/diner for entertaining. The garden is South-West facing giving the most amazing sunsets over the London skyline.