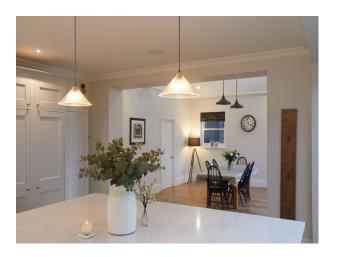

## Interior

Large double-fronted Victorian London detached built in 1877. Lovingly restored the house to put back many original features while updating the house for a modern family. All 5000 sq feet of the house has been through a total renovation over the last two years inside and out. The house has 5 double bedrooms (two en-suite), an office, a walk-in wardrobe, family bathroom, playroom, formal lounge, large utility room (which can be set up as crew kitchen) boot room and large kitchen/lounge/diner for entertaining. The garden is South-West facing giving the most amazing sunsets over the London skyline.